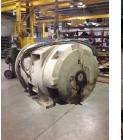

## **Name Plate Information**

| Manufacturer:   | Reliance | Enclosure :    | Open Drop Proof<br>(ODP) | Enclosure Type image |
|-----------------|----------|----------------|--------------------------|----------------------|
| Serial#:        |          | Model#:        |                          |                      |
| Service Factor: |          | Frame:         |                          |                      |
| Horsepower/kW:  | 150      | Rated RPM:     | 1775                     |                      |
| Rated Amps:     | 179      | Rated Voltage: | 230/460                  |                      |
| Phase:          | 3        | Cycles:        | 60                       |                      |
| Special design: | No       |                |                          |                      |