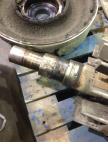

## **Mechanical Inspection**

Inspect bolt holes and fasteners. Validate correct fasteners.

| Does the shaft turn freely?:                            | Yes                | Contaminant(s):          | Dirt            |
|---------------------------------------------------------|--------------------|--------------------------|-----------------|
| Shaft rotation:                                         | _                  | Contaminant(s) Amt:      | Gallon          |
| Shaft grounding device present?:                        | No                 | Contaminant Image:       |                 |
| Type of grounding device:<br>Shaft runout(TIR-Inbound): | .003               |                          |                 |
|                                                         |                    |                          |                 |
| Bearings DE:                                            | Worn               | Bearings DE make:        | FAG             |
| Insulated:                                              | No                 | Bearing DE Size:         | NU316E          |
| Bearings ODE:                                           | Worn               | Bearings ODE make:       | FAG             |
| Bearing Type:                                           | Ball               | Bearing ODE Size:        | 6316C3          |
| Bearings Retainer:                                      | Yes                | Thermal Protection:      | Yes             |
| Retainer condition:                                     | _                  | Thermal Protection Type: | _               |
| Bearing Type Image                                      | Bearing Make Image | Bearing Retainer Image   | Thermal Protect |

#### **Cause of Failure**

Worn roller bearing on drive end .Bearing was over greased