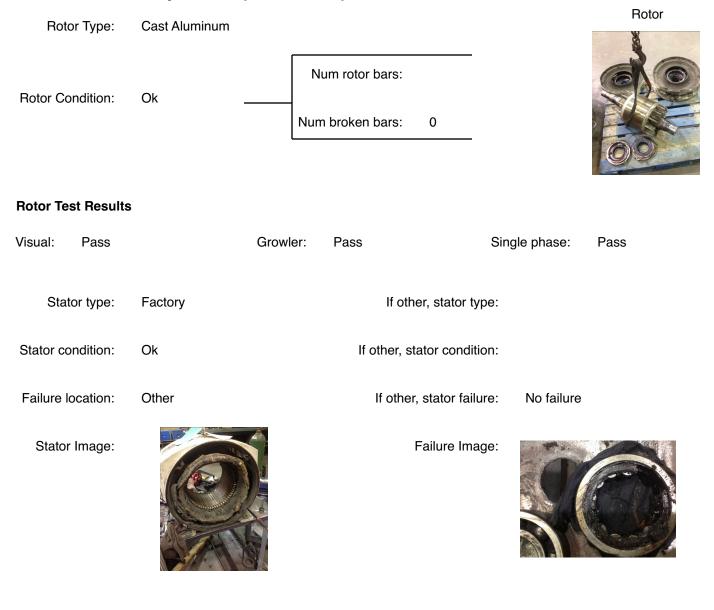

# **AC Electrical Inspection (Continued)**

| Winding color:                     | Still has color | Winding         | g image  | Winding Therma | al Protection: | No        |  |
|------------------------------------|-----------------|-----------------|----------|----------------|----------------|-----------|--|
| Winding condition :                | Solid           |                 |          |                | N              | lot       |  |
| Winding Thermal<br>Protection DE:  | _               |                 |          |                |                | Available |  |
| Winding Thermal<br>Protection ODE: | _               |                 |          |                |                |           |  |
| Stator test results:               | Salvageable     |                 |          |                |                |           |  |
|                                    |                 |                 |          |                |                |           |  |
| Megs incoming: Good                | t               | Surge incoming: | Good     | Hi-pot in      | ncoming: G     | lood      |  |
| Winding Resistance In              | coming          |                 |          |                |                |           |  |
| Phase                              | es A to B       | Phases B to C   | Phase    | es C to A      | Resistive imb  | balance   |  |
| Incoming                           |                 |                 |          |                |                |           |  |
|                                    |                 |                 |          |                |                |           |  |
| Leads/jumpe                        | ers: Ok         |                 | Lead jur | nper Image. :  |                |           |  |
| If other, leads/jumpe              | ers:            |                 |          |                |                |           |  |