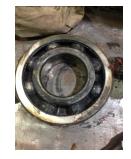

## **Mechanical Inspection**

Inspect bolt holes and fasteners. Validate correct fasteners.

| Does the shaft turn freely?:                            | Yes                | Contaminant(s):          | Dirt            |
|---------------------------------------------------------|--------------------|--------------------------|-----------------|
| Shaft rotation:                                         | _                  | Contaminant(s) Amt:      | Gallon          |
| Shaft grounding device present?:                        | No                 | Contaminant Image:       |                 |
| Type of grounding device:<br>Shaft runout(TIR-Inbound): | .003               |                          |                 |
|                                                         |                    |                          |                 |
| Bearings DE:                                            | Worn               | Bearings DE make:        | FAG             |
| Insulated:                                              | No                 | Bearing DE Size:         | NU316E          |
| Bearings ODE:                                           | Worn               | Bearings ODE make:       | FAG             |
| Bearing Type:                                           | Ball               | Bearing ODE Size:        | 6316C3          |
| Bearings Retainer:                                      | Yes                | Thermal Protection:      | Yes             |
| Retainer condition:                                     | _                  | Thermal Protection Type: | _               |
| Bearing Type Image                                      | Bearing Make Image | Bearing Retainer Image   | Thermal Protect |

#### **Cause of Failure**

Worn roller bearing on drive end .Bearing was over greased