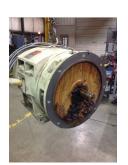

## **Mechanical Inspection**

Inspect bolt holes and fasteners. Validate correct fasteners.

| Does the shaft turn freely?:                            | Yes                | Contaminant(s):          | Dirt            |
|---------------------------------------------------------|--------------------|--------------------------|-----------------|
| Shaft rotation:                                         | _                  | Contaminant(s) Amt:      | Gallon          |
| Shaft grounding device present?:                        | No                 | Contaminant Image:       |                 |
| Type of grounding device:<br>Shaft runout(TIR-Inbound): | .003               |                          |                 |
|                                                         |                    |                          |                 |
| Bearings DE:                                            | Worn               | Bearings DE make:        | FAG             |
| Insulated:                                              | No                 | Bearing DE Size:         | NU316E          |
| Bearings ODE:                                           | Worn               | Bearings ODE make:       | FAG             |
| Bearing Type:                                           | Ball               | Bearing ODE Size:        | 6316C3          |
| Bearings Retainer:                                      | Yes                | Thermal Protection:      | Yes             |
| Retainer condition:                                     | _                  | Thermal Protection Type: | _               |
| Bearing Type Image                                      | Bearing Make Image | Bearing Retainer Image   | Thermal Protect |

# **Mechanical Inspection (Continued)**

| Lubrication Type:               | Grease            | Thermal Protection device DE:  | -         |
|---------------------------------|-------------------|--------------------------------|-----------|
| Lubrication brand inbound:      | Mobile Polyrex EM | Thermal Protection device ODE: | _         |
| Lubrication brand outbound:     | Mobile Polyrex EM |                                |           |
| Grease Amt DE:                  | Full              | Grease Cond. DE:               | New       |
| Grease Amt ODE:                 | Full              | Grease Cond. ODE:              | New       |
| Seals DE type:                  | Slinger           | Seals Image:                   | Not       |
| Seals DE size:                  |                   |                                | Available |
| Seals DE (inbound) condition :  |                   |                                |           |
| Seals ODE type:                 | Slinger           | Seals Image 2:                 | Not       |
| Seals ODE size:                 |                   |                                | Available |
| Seals ODE (inbound) condition : |                   |                                |           |
| Shaft damage cause:             | None              | Shaft Image:                   |           |