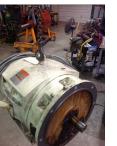

## **Mechanical Inspection**

Inspect bolt holes and fasteners. Validate correct fasteners.

| Does the shaft turn freely?:                            | Yes                | Contaminant(s):          | Dirt            |
|---------------------------------------------------------|--------------------|--------------------------|-----------------|
| Shaft rotation:                                         | _                  | Contaminant(s) Amt:      | Gallon          |
| Shaft grounding device present?:                        | No                 | Contaminant Image:       |                 |
| Type of grounding device:<br>Shaft runout(TIR-Inbound): | .003               |                          |                 |
|                                                         |                    |                          |                 |
| Bearings DE:                                            | Worn               | Bearings DE make:        | FAG             |
| Insulated:                                              | No                 | Bearing DE Size:         | NU316E          |
| Bearings ODE:                                           | Worn               | Bearings ODE make:       | FAG             |
| Bearing Type:                                           | Ball               | Bearing ODE Size:        | 6316C3          |
| Bearings Retainer:                                      | Yes                | Thermal Protection:      | Yes             |
| Retainer condition:                                     | _                  | Thermal Protection Type: | _               |
| Bearing Type Image                                      | Bearing Make Image | Bearing Retainer Image   | Thermal Protect |