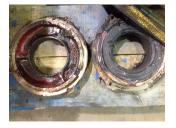

## **Mechanical Inspection**

Inspect bolt holes and fasteners. Validate correct fasteners.

| Does the shaft turn freely?:                            | Yes                | Contaminant(s):          | Dirt            |
|---------------------------------------------------------|--------------------|--------------------------|-----------------|
| Shaft rotation:                                         | _                  | Contaminant(s) Amt:      | Gallon          |
| Shaft grounding device present?:                        | No                 | Contaminant Image:       |                 |
| Type of grounding device:<br>Shaft runout(TIR-Inbound): | .003               |                          |                 |
|                                                         |                    |                          |                 |
| Bearings DE:                                            | Worn               | Bearings DE make:        | FAG             |
| Insulated:                                              | No                 | Bearing DE Size:         | NU316E          |
| Bearings ODE:                                           | Worn               | Bearings ODE make:       | FAG             |
| Bearing Type:                                           | Ball               | Bearing ODE Size:        | 6316C3          |
| Bearings Retainer:                                      | Yes                | Thermal Protection:      | Yes             |
| Retainer condition:                                     | _                  | Thermal Protection Type: | _               |
| Bearing Type Image                                      | Bearing Make Image | Bearing Retainer Image   | Thermal Protect |

#### **Cause of Failure**

Worn roller bearing on drive end .Bearing was over greased