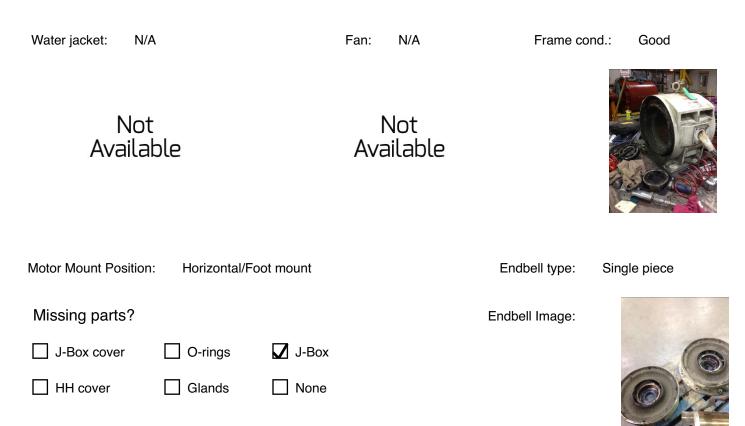

# **Mechanical Inspection (Continued)**

Brg. Image:

Bushings/sleeves image:

Other missing parts

WEST TENNESSEE 7030 Ryburn Drive Millington, TN 38053 Phone 901-873-5300 Fax 901-873-5301

# **Mechanical Inspection (Continued)**

| Air Gap Meaurements (N/A on Single Piece Endbell) |          |           | Does Air Gap Meet Customer or EASA spec(<10% variation)? |
|---------------------------------------------------|----------|-----------|----------------------------------------------------------|
|                                                   | DE @ 0   | ODE @ 0   | _                                                        |
|                                                   | DE @ 90  | ODE @ 90  |                                                          |
|                                                   | DE @ 180 | ODE @ 180 |                                                          |
|                                                   | DE @ 270 | ODE @ 270 |                                                          |