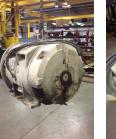

## **Name Plate Information**

| Manufacturer:   | Reliance | Enclosure :    | Open Drop Proof<br>(ODP) | Enclosure Type image |
|-----------------|----------|----------------|--------------------------|----------------------|
| Serial#:        |          | Model#:        |                          |                      |
| Service Factor: |          | Frame:         |                          |                      |
| Horsepower/kW:  | 150      | Rated RPM:     | 1775                     |                      |
| Rated Amps:     | 179      | Rated Voltage: | 230/460                  |                      |
| Phase:          | 3        | Cycles:        | 60                       |                      |
| Special design: | No       |                |                          |                      |