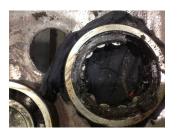

## **Mechanical Inspection**

Inspect bolt holes and fasteners. Validate correct fasteners.

| Does the shaft turn freely?:                            | Yes                | Contaminant(s):          | Dirt            |
|---------------------------------------------------------|--------------------|--------------------------|-----------------|
| Shaft rotation:                                         | _                  | Contaminant(s) Amt:      | Gallon          |
| Shaft grounding device present?:                        | No                 | Contaminant Image:       |                 |
| Type of grounding device:<br>Shaft runout(TIR-Inbound): | .003               |                          |                 |
|                                                         |                    |                          |                 |
| Bearings DE:                                            | Worn               | Bearings DE make:        | FAG             |
| Insulated:                                              | No                 | Bearing DE Size:         | NU316E          |
| Bearings ODE:                                           | Worn               | Bearings ODE make:       | FAG             |
| Bearing Type:                                           | Ball               | Bearing ODE Size:        | 6316C3          |
| Bearings Retainer:                                      | Yes                | Thermal Protection:      | Yes             |
| Retainer condition:                                     | _                  | Thermal Protection Type: | _               |
| Bearing Type Image                                      | Bearing Make Image | Bearing Retainer Image   | Thermal Protect |

#### **Cause of Failure**

Worn roller bearing on drive end .Bearing was over greased