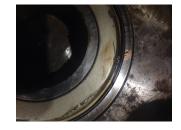

| Bearings DE:        | Worn | Bearings DE make:        | NACHI  |
|---------------------|------|--------------------------|--------|
| Insulated:          | No   | Bearing DE Size:         | 6312ZZ |
| Bearings ODE:       | Worn | Bearings ODE make:       | NACHI  |
| Bearing Type:       | Ball | Bearing ODE Size:        | 6310   |
| Bearings Retainer:  | Yes  | Thermal Protection:      | No     |
| Retainer condition: | _    | Thermal Protection Type: | _      |

### Bearing Retainer Image