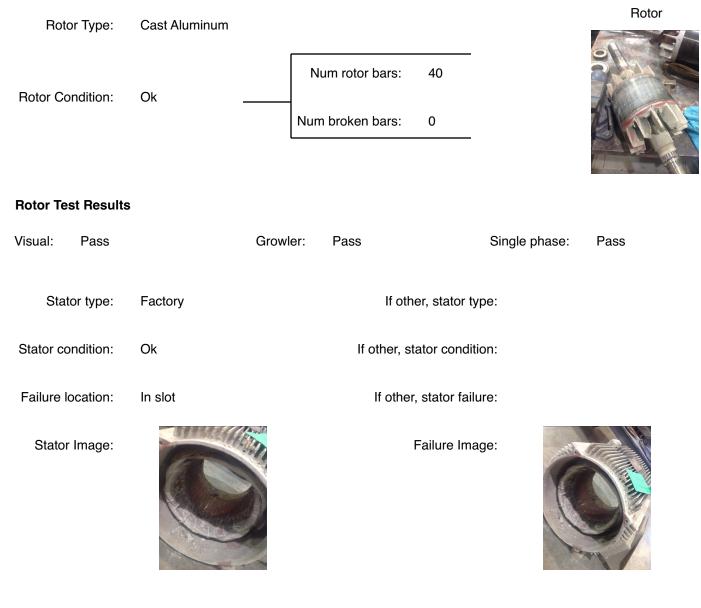

# **AC Electrical Inspection (Continued)**

| Winding c                   | color:   | Still has color | Winding         | g image  | Winding Therma | I Protection: | No      |
|-----------------------------|----------|-----------------|-----------------|----------|----------------|---------------|---------|
| Winding condi               | tion :   | Solid           |                 | S        |                |               |         |
| Winding The<br>Protection   |          | _               |                 |          |                |               |         |
| Winding The<br>Protection C |          | _               |                 | AV.      |                |               |         |
| Stator test res             | sults:   | Rewind          |                 |          |                |               |         |
|                             |          |                 |                 |          |                |               |         |
| Megs incoming:              | Goo      | d               | Surge incoming: | Good     | Hi-pot in      | coming:       | Good    |
| Winding Resist              | ance In  | coming          |                 |          |                |               |         |
|                             | Phas     | es A to B       | Phases B to C   | Phase    | es C to A      | Resistive in  | balance |
| Incoming                    | 0.24     | 2               | 0.2767          | 0.276    | 68             | 13.1          |         |
|                             |          |                 |                 |          |                |               |         |
| Lead                        | ds/jump  | ers: Ok         |                 | Lead jun | nper Image. :  |               |         |
| If other, lead              | ds/jumpo | ers:            |                 |          |                |               |         |