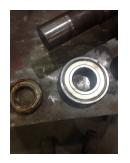

| Bearings DE:        | Worn | Bearings DE make:        | NACHI  |
|---------------------|------|--------------------------|--------|
| Insulated:          | No   | Bearing DE Size:         | 6312ZZ |
| Bearings ODE:       | Worn | Bearings ODE make:       | NACHI  |
| Bearing Type:       | Ball | Bearing ODE Size:        | 6310   |
| Bearings Retainer:  | Yes  | Thermal Protection:      | No     |
| Retainer condition: | _    | Thermal Protection Type: | _      |

#### Bearing Type Image

Bearing Make Image

### Bearing Retainer Image