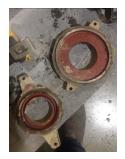

# **Mechanical Inspection (Continued)**

Brg. Image:

Bushings/sleeves image:

| Water jacket:    | N/A                 | Fa        | ın: N/A | Frame cond.:    | Good        |
|------------------|---------------------|-----------|---------|-----------------|-------------|
|                  |                     |           |         |                 |             |
| Motor Mount Pos  | ition: Horizontal/F | oot mount |         | Endbell type: S | ingle piece |
| Missing parts    | ?                   |           |         | Endbell Image:  |             |
| J-Box cover      | O-rings             | J-Box     |         |                 | Past        |
| HH cover         | Glands              | None      |         |                 |             |
| Other missing pa | arts                |           |         |                 |             |