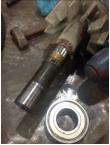

| Bearings DE:        | Worn | Bearings DE make:        | NACHI  |
|---------------------|------|--------------------------|--------|
| Insulated:          | No   | Bearing DE Size:         | 6312ZZ |
| Bearings ODE:       | Worn | Bearings ODE make:       | NACHI  |
| Bearing Type:       | Ball | Bearing ODE Size:        | 6310   |
| Bearings Retainer:  | Yes  | Thermal Protection:      | No     |
| Retainer condition: | _    | Thermal Protection Type: | _      |

#### Bearing Type Image

Bearing Make Image