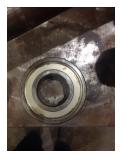

| Bearings DE:        | Worn | Bearings DE make:        | NACHI  |
|---------------------|------|--------------------------|--------|
| Insulated:          | No   | Bearing DE Size:         | 6312ZZ |
| Bearings ODE:       | Worn | Bearings ODE make:       | NACHI  |
| Bearing Type:       | Ball | Bearing ODE Size:        | 6310   |
| Bearings Retainer:  | Yes  | Thermal Protection:      | No     |
| Retainer condition: | _    | Thermal Protection Type: | _      |

#### Bearing Type Image

Bearing Make Image