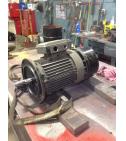

## **Mechanical Inspection (Continued)**

Brg. Image:

Bushings/sleeves image:

| Water jacket: O     | k                |            | Fan: | Ok | Frame co       | ond.: | Good     |  |
|---------------------|------------------|------------|------|----|----------------|-------|----------|--|
|                     |                  |            |      |    |                |       |          |  |
| Motor Mount Positio | n: Horizontal/Fl | ange mount |      |    | Endbell type:  | Singl | le piece |  |
| Missing parts?      |                  |            |      |    | Endbell Image: | 6     |          |  |
| J-Box cover         | O-rings          | J-Box      |      |    |                |       |          |  |
| HH cover            | Glands           | None None  |      |    |                |       |          |  |
| Other missing parts |                  |            |      |    |                |       |          |  |