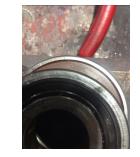

#### Inspect bolt holes and fasteners. Validate correct fasteners.

| Does the shaft turn freely?:     | Does the shaft turn freely?: Yes |                     | Dirt  |  |
|----------------------------------|----------------------------------|---------------------|-------|--|
| Shaft rotation:                  | Bi-directional                   | Contaminant(s) Amt: | Other |  |
| Shaft grounding device present?: | No                               | Contaminant Image:  |       |  |
| Type of grounding device:        |                                  |                     |       |  |
| Shaft runout(TIR-Inbound):       | .001                             |                     |       |  |
| Bearings DE:                     | Worn                             | Bearings DE make:   | SKF   |  |

| Insulated:          | No   | Bearing DE Size:         | 6306PP       |
|---------------------|------|--------------------------|--------------|
| Bearings ODE:       | Worn | Bearings ODE make:       | NSK          |
| Bearing Type:       | Ball | Bearing ODE Size:        | 6009DU       |
| Bearings Retainer:  | No   | Thermal Protection:      | Yes          |
| Retainer condition: | _    | Thermal Protection Type: | Thermocouple |