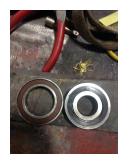

#### Inspect bolt holes and fasteners. Validate correct fasteners.

| Does the shaft turn freely?:     | Does the shaft turn freely?: Yes |                     | Dirt  |  |
|----------------------------------|----------------------------------|---------------------|-------|--|
| Shaft rotation:                  | Bi-directional                   | Contaminant(s) Amt: | Other |  |
| Shaft grounding device present?: | No                               | Contaminant Image:  |       |  |
| Type of grounding device:        |                                  |                     |       |  |
| Shaft runout(TIR-Inbound):       | .001                             |                     |       |  |
| Bearings DE:                     | Worn                             | Bearings DE make:   | SKF   |  |

| Insulated:          | No   | Bearing DE Size:         | 6306PP       |
|---------------------|------|--------------------------|--------------|
| Bearings ODE:       | Worn | Bearings ODE make:       | NSK          |
| Bearing Type:       | Ball | Bearing ODE Size:        | 6009DU       |
| Bearings Retainer:  | No   | Thermal Protection:      | Yes          |
| Retainer condition: | _    | Thermal Protection Type: | Thermocouple |