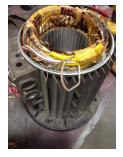

# **AC Electrical Inspection (Continued)**

| Winding color:                     | Still has color | Winding i       | mage V    | Vinding Therma | I Protection: | Yes    |
|------------------------------------|-----------------|-----------------|-----------|----------------|---------------|--------|
| Winding condition :                | Charred         |                 |           |                |               |        |
| Winding Thermal<br>Protection DE:  | Good            |                 |           |                |               |        |
| Winding Thermal<br>Protection ODE: | _               |                 |           |                | Ke            |        |
| Stator test results:               | Rewind          |                 |           |                |               |        |
|                                    |                 |                 |           |                |               |        |
| Megs incoming: Good                | d               | Surge incoming: | Bad       | Hi-pot in      | coming: Ba    | ad     |
| Winding Resistance In              | coming          |                 |           |                |               |        |
| Phase                              | es A to B       | Phases B to C   | Phases    | C to A         | Resistive imb | alance |
| Incoming                           |                 |                 |           |                |               |        |
| Leads/jumpe                        | ers: Ok         |                 | Lead jump | er Image. :    |               |        |
| If other, leads/jumpe              | ers: Brake lea  | ads             |           |                |               |        |

#### **Component Failure**

The winding for the high speed is single phased

#### **Cause of Failure**

Single phased the high speed winding causing it to burn up