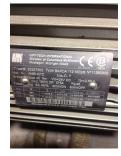

## **Name Plate Information**

| Manufacturer:   | LIFT TECH | Enclosure :    | Totally Enclosed<br>Fan Cooled |
|-----------------|-----------|----------------|--------------------------------|
| Serial#:        | 33327303  | Model#:        | 11280959                       |
| Service Factor: | S3        | Frame:         |                                |
| Horsepower/kW:  | 5.6/1.4KW | Rated RPM:     | 3370/800                       |
| Rated Amps:     | 11.05/5.3 | Rated Voltage: | 460                            |
| Phase:          | 3         | Cycles:        | 60                             |
| Special design: | No        |                |                                |