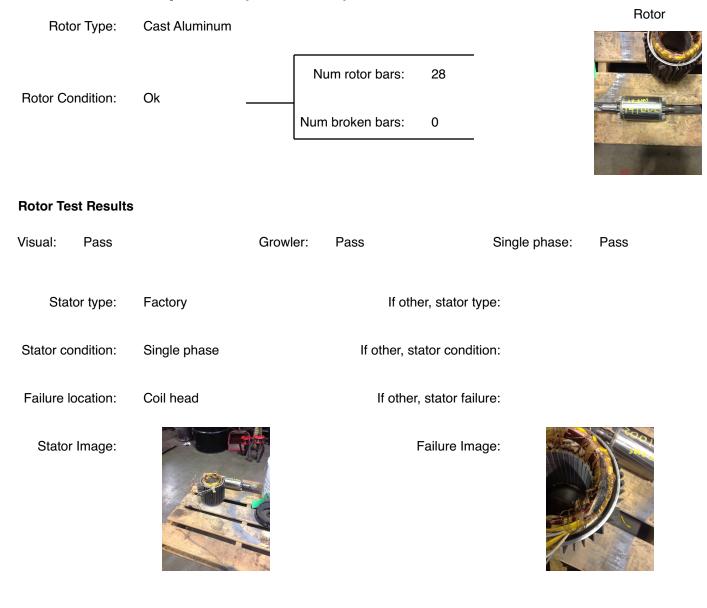

# **AC Electrical Inspection (Continued)**

| Winding color:                     | Still has color | Winding i       | mage V    | Vinding Therma | I Protection: | Yes    |
|------------------------------------|-----------------|-----------------|-----------|----------------|---------------|--------|
| Winding condition :                | Charred         |                 |           |                |               |        |
| Winding Thermal<br>Protection DE:  | Good            |                 |           |                |               |        |
| Winding Thermal<br>Protection ODE: | _               |                 |           |                | Ke            |        |
| Stator test results:               | Rewind          |                 |           |                |               |        |
|                                    |                 |                 |           |                |               |        |
| Megs incoming: Good                | d               | Surge incoming: | Bad       | Hi-pot in      | coming: Ba    | ad     |
| Winding Resistance In              | coming          |                 |           |                |               |        |
| Phase                              | es A to B       | Phases B to C   | Phases    | C to A         | Resistive imb | alance |
| Incoming                           |                 |                 |           |                |               |        |
| Leads/jumpe                        | ers: Ok         |                 | Lead jump | er Image. :    |               |        |
| If other, leads/jumpe              | ers: Brake lea  | ads             |           |                |               |        |