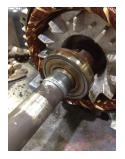

Shaft runout(TIR-Inbound):

| Bearings DE:        | Worn | Bearings DE make:        | FAG     |
|---------------------|------|--------------------------|---------|
| Insulated:          | No   | Bearing DE Size:         | 6313.c3 |
| Bearings ODE:       | Worn | Bearings ODE make:       | NSK     |
| Bearing Type:       | Ball | Bearing ODE Size:        | 6212z   |
| Bearings Retainer:  | No   | Thermal Protection:      | No      |
| Retainer condition: | Good | Thermal Protection Type: | _       |

#### Bearing Type Image

WEST TENNESSEE 7030 Ryburn Drive Millington, TN 38053 Phone 901-873-5300 Fax 901-873-5301 Bearing Make Image

CENTRAL ARKANSAS 6812 Lindsey Rd. Little Rock, AR 72206 Phone 501-375-9178 Fax 501-375-4254