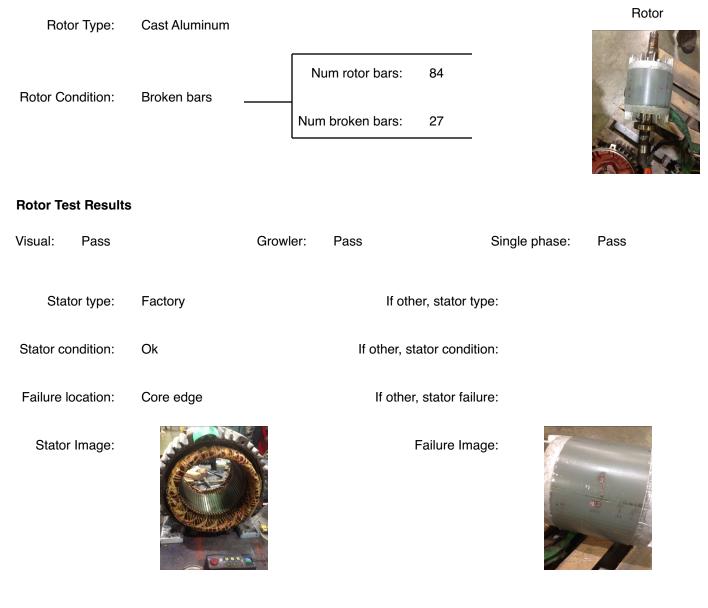

#### **Component Failure**

Rotor

#### Cause of Failure

Open rotor bars which caused failure to start