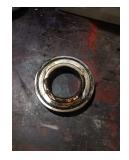

# **Mechanical Inspection (Continued)**

| Lubrication Type:                                                        | Grease            | Thermal Protection device DE:  | N/A  |
|--------------------------------------------------------------------------|-------------------|--------------------------------|------|
| Lubrication brand inbound:                                               | Mobile Polyrex EM | Thermal Protection device ODE: | N/A  |
| Lubrication brand outbound:                                              | Mobile Polyrex EM |                                |      |
| Grease Amt DE:                                                           | 1/4               | Grease Cond. DE:               | Hard |
| Grease Amt ODE:                                                          | 1/4               | Grease Cond. ODE:              | Hard |
| Seals DE type:<br>Seals DE size:<br>Seals DE (inbound) condition :       | Slinger           | Seals Image:                   |      |
| Seals ODE type:<br>Seals ODE size:<br>Seals ODE (inbound) condition<br>: | N/A               | Seals Image 2:                 |      |
|                                                                          |                   |                                |      |