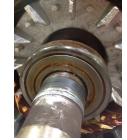

Shaft runout(TIR-Inbound):

| Bearings DE:        | Worn | Bearings DE make:        | FAG     |
|---------------------|------|--------------------------|---------|
| Insulated:          | No   | Bearing DE Size:         | 6313.c3 |
| Bearings ODE:       | Worn | Bearings ODE make:       | NSK     |
| Bearing Type:       | Ball | Bearing ODE Size:        | 6212z   |
| Bearings Retainer:  | No   | Thermal Protection:      | No      |
| Retainer condition: | Good | Thermal Protection Type: | _       |

#### Bearing Type Image

WEST TENNESSEE 7030 Ryburn Drive Millington, TN 38053 Phone 901-873-5300 Fax 901-873-5301 Bearing Make Image

CENTRAL ARKANSAS 6812 Lindsey Rd. Little Rock, AR 72206 Phone 501-375-9178 Fax 501-375-4254