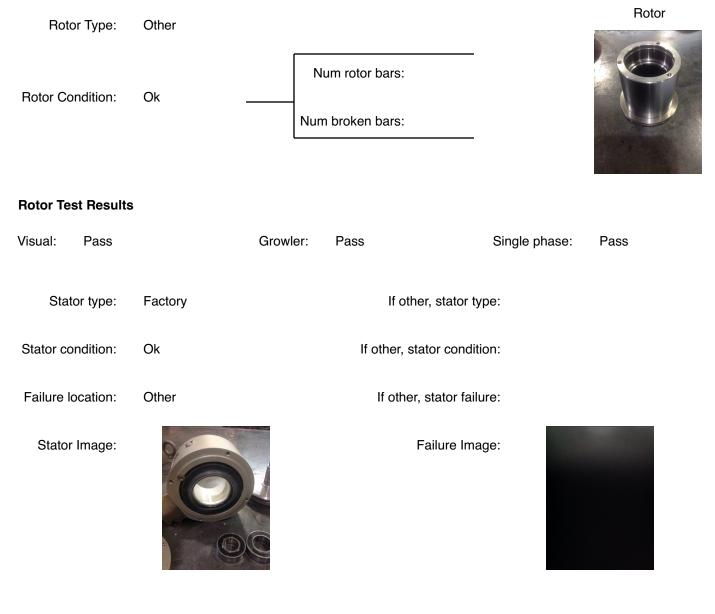

# **AC Electrical Inspection (Continued)**

| Winding color:                     | Like new    | Winding         | image    | Winding Therma | al Protection: | No     |
|------------------------------------|-------------|-----------------|----------|----------------|----------------|--------|
| Winding condition :                | Solid       |                 |          |                |                |        |
| Winding Thermal<br>Protection DE:  | _           |                 |          |                |                |        |
| Winding Thermal<br>Protection ODE: | _           |                 |          |                |                |        |
| Stator test results:               | Salvageable |                 |          |                |                |        |
|                                    |             |                 |          |                |                |        |
| Megs incoming: Goo                 | d           | Surge incoming: | Good     | Hi-pot ir      | ncoming: G     | iood   |
| Winding Resistance In              | coming      |                 |          |                |                |        |
| Phase                              | es A to B   | Phases B to C   | Phase    | s C to A       | Resistive imb  | alance |
| Incoming                           |             |                 |          |                |                |        |
|                                    |             |                 |          |                |                |        |
| Leads/jumpe                        | ers: Ok     |                 | Lead jun | nper Image. :  |                |        |
| If other, leads/jumpe              | ers:        |                 |          |                |                |        |