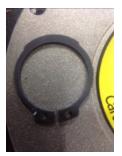

Shaft runout(TIR-Inbound):

| Bearings DE:        | Worn | Bearings DE make:        | SKF       |
|---------------------|------|--------------------------|-----------|
| Insulated:          | No   | Bearing DE Size:         | 6005-2rsh |
| Bearings ODE:       | Worn | Bearings ODE make:       | SKF       |
| Bearing Type:       | Ball | Bearing ODE Size:        | 6004-2rsh |
| Bearings Retainer:  | Yes  | Thermal Protection:      | No        |
| Retainer condition: | Good | Thermal Protection Type: | _         |

#### Bearing Retainer Image