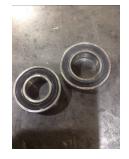

Shaft runout(TIR-Inbound):

| Bearings DE:        | Worn | Bearings DE make:        | SKF       |
|---------------------|------|--------------------------|-----------|
| Insulated:          | No   | Bearing DE Size:         | 6005-2rsh |
| Bearings ODE:       | Worn | Bearings ODE make:       | SKF       |
| Bearing Type:       | Ball | Bearing ODE Size:        | 6004-2rsh |
| Bearings Retainer:  | Yes  | Thermal Protection:      | No        |
| Retainer condition: | Good | Thermal Protection Type: | _         |

#### Bearing Type Image

Bearing Make Image

WEST TENNESSEE 7030 Ryburn Drive Millington, TN 38053 Phone 901-873-5300 Fax 901-873-5301 CENTRAL ARKANSAS 6812 Lindsey Rd. Little Rock, AR 72206 Phone 501-375-9178 Fax 501-375-4254