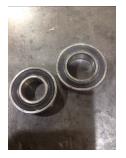

Shaft runout(TIR-Inbound):

| Bearings DE:        | Worn | Bearings DE make:        | SKF       |
|---------------------|------|--------------------------|-----------|
| Insulated:          | No   | Bearing DE Size:         | 6005-2rsh |
| Bearings ODE:       | Worn | Bearings ODE make:       | SKF       |
| Bearing Type:       | Ball | Bearing ODE Size:        | 6004-2rsh |
| Bearings Retainer:  | Yes  | Thermal Protection:      | No        |
| Retainer condition: | Good | Thermal Protection Type: | _         |

#### Bearing Type Image

Bearing Make Image

WEST TENNESSEE 7030 Ryburn Drive Millington, TN 38053 Phone 901-873-5300 Fax 901-873-5301 CENTRAL ARKANSAS 6812 Lindsey Rd. Little Rock, AR 72206 Phone 501-375-9178 Fax 501-375-4254