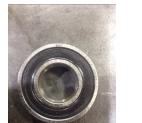

Shaft runout(TIR-Inbound):

| Bearings DE:        | Worn | Bearings DE make:        | SKF       |
|---------------------|------|--------------------------|-----------|
| Insulated:          | No   | Bearing DE Size:         | 6005-2rsh |
| Bearings ODE:       | Worn | Bearings ODE make:       | SKF       |
| Bearing Type:       | Ball | Bearing ODE Size:        | 6004-2rsh |
| Bearings Retainer:  | Yes  | Thermal Protection:      | No        |
| Retainer condition: | Good | Thermal Protection Type: | _         |

#### Bearing Type Image

Bearing Make Image

WEST TENNESSEE 7030 Ryburn Drive Millington, TN 38053 Phone 901-873-5300 Fax 901-873-5301 CENTRAL ARKANSAS 6812 Lindsey Rd. Little Rock, AR 72206 Phone 501-375-9178 Fax 501-375-4254