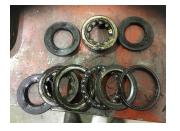

## **Mechanical Inspection**

Inspect bolt holes and fasteners. Validate correct fasteners.

| Does the shaft turn freely?:     | No             | Contaminant(s):          | None          |
|----------------------------------|----------------|--------------------------|---------------|
| Shaft rotation:                  | Bi-directional | Contaminant(s) Amt:      | None          |
| Shaft grounding device present?: | No             | Contaminant Image:       |               |
| Type of grounding device:        | N/A            |                          |               |
| Shaft runout(TIR-Inbound):       | N/A            |                          |               |
|                                  |                |                          |               |
| Bearings DE:                     | Worn           | Bearings DE make:        | Other         |
| Insulated:                       | No             | Bearing DE Size:         | Rollway 51110 |
| Bearings ODE:                    | Worn           | Bearings ODE make:       | NTN           |
| Bearing Type:                    | Ball           | Bearing ODE Size:        | 305 x2        |
| Bearings Retainer:               | Yes            | Thermal Protection:      | Yes           |
| Retainer condition:              | Good           | Thermal Protection Type: | Thermocouple  |

Bearing Type Image

Bearing Make Image

Bearing Retainer Image

**Thermal Protection** 

WEST TENNESSE 7030 Ryburn Drive Millington, TN 38053 Phone 901-873-5300 Fax 901-873-5301