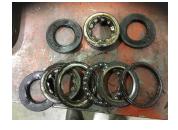

# **Mechanical Inspection (Continued)**

| Lubrication Type:              | Grease            | Thermal Protection device DE:  | Good    |
|--------------------------------|-------------------|--------------------------------|---------|
| Lubrication brand inbound:     | Unknown           | Thermal Protection device ODE: | Good    |
| Lubrication brand outbound:    | Unknown           |                                |         |
| Grease Amt DE:                 | Full              | Grease Cond. DE:               | Charred |
| Grease Amt ODE:                | N/A               | Grease Cond. ODE:              | Other   |
|                                |                   |                                |         |
| Seals DE type:                 | Other             | Seals Image:                   |         |
| Seals DE size:                 | 35-62-6/58-70.5-5 |                                |         |
| Seals DE (inbound) condition : | Worn              |                                | C       |
|                                |                   |                                |         |
| Seals ODE type:                | Other             | Seals Image 2:                 |         |
| Seals ODE size:                | 35-62-6           |                                | 600     |

Seals ODE (inbound) condition :

Shaft damage cause:

None

Worn