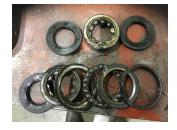

## **Mechanical Inspection**

Inspect bolt holes and fasteners. Validate correct fasteners.

| Does the shaft turn freely?:     | No             | Contaminant(s):          | None          |
|----------------------------------|----------------|--------------------------|---------------|
| Shaft rotation:                  | Bi-directional | Contaminant(s) Amt:      | None          |
| Shaft grounding device present?: | No             | Contaminant Image:       |               |
| Type of grounding device:        | N/A            |                          |               |
| Shaft runout(TIR-Inbound):       | N/A            |                          |               |
|                                  |                |                          |               |
| Bearings DE:                     | Worn           | Bearings DE make:        | Other         |
| Insulated:                       | No             | Bearing DE Size:         | Rollway 51110 |
| Bearings ODE:                    | Worn           | Bearings ODE make:       | NTN           |
| Bearing Type:                    | Ball           | Bearing ODE Size:        | 305 x2        |
| Bearings Retainer:               | Yes            | Thermal Protection:      | Yes           |
| Retainer condition:              | Good           | Thermal Protection Type: | Thermocouple  |

Bearing Type Image

Bearing Make Image

Bearing Retainer Image

**Thermal Protection** 

WEST TENNESSE 7030 Ryburn Drive Millington, TN 38053 Phone 901-873-5300 Fax 901-873-5301