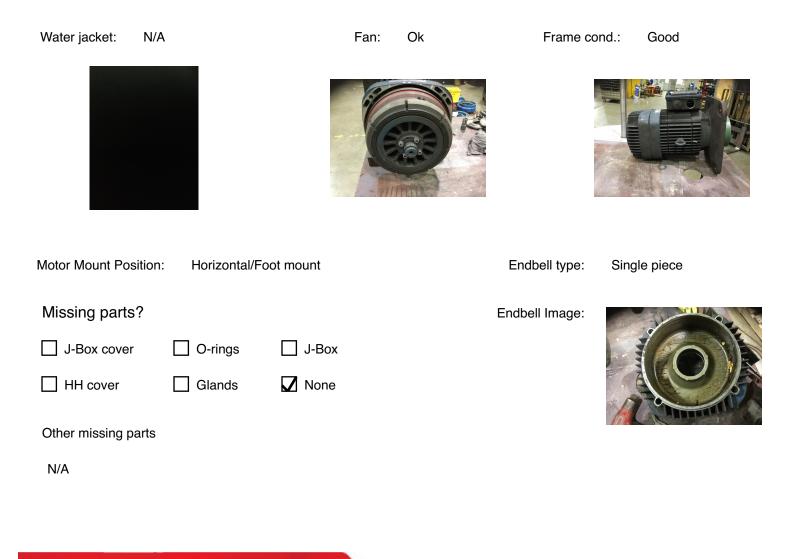

## **Mechanical Inspection**

Inspect bolt holes and fasteners. Validate correct fasteners.

| Does the shaft turn freely?:     | No             | Contaminant(s):          | None          |
|----------------------------------|----------------|--------------------------|---------------|
| Shaft rotation:                  | Bi-directional | Contaminant(s) Amt:      | None          |
| Shaft grounding device present?: | No             | Contaminant Image:       |               |
| Type of grounding device:        | N/A            |                          |               |
| Shaft runout(TIR-Inbound):       | N/A            |                          |               |
|                                  |                |                          |               |
| Bearings DE:                     | Worn           | Bearings DE make:        | Other         |
| Insulated:                       | No             | Bearing DE Size:         | Rollway 51110 |
| Bearings ODE:                    | Worn           | Bearings ODE make:       | NTN           |
| Bearing Type:                    | Ball           | Bearing ODE Size:        | 305 x2        |
| Bearings Retainer:               | Yes            | Thermal Protection:      | Yes           |
| Retainer condition:              | Good           | Thermal Protection Type: | Thermocouple  |

Bearing Type Image

Bearing Make Image

Bearing Retainer Image

**Thermal Protection** 

WEST TENNESSE 7030 Ryburn Drive Millington, TN 38053 Phone 901-873-5300 Fax 901-873-5301