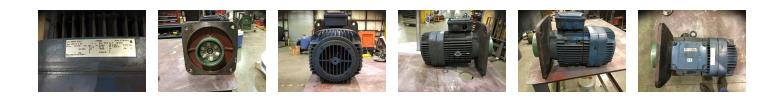

### **Name Plate Information**

| Manufacturer:   | Demag    | Enclosure :    | Totally Enclosed<br>Fan Cooled | Enclosur | re Type image |
|-----------------|----------|----------------|--------------------------------|----------|---------------|
| Serial#:        | 70614291 | Model#:        | KBF112                         |          |               |
| Service Factor: |          | Frame:         | IMB14                          |          |               |
| Horsepower/kW:  | 3.10     | Rated RPM:     | 810/3250                       |          |               |
| Rated Amps:     | 2.2/4.6  | Rated Voltage: | 460                            |          |               |
| Phase:          | 3        | Cycles:        | 60                             |          |               |
| Special design: | No       |                |                                |          |               |
| Nameplate       | DE       | ODE            | F1                             | F2       | Тор           |