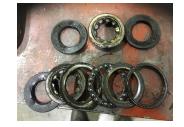

## **Mechanical Inspection**

Inspect bolt holes and fasteners. Validate correct fasteners.

| Does the shaft turn freely?:     | No             | Contaminant(s):          | None          |
|----------------------------------|----------------|--------------------------|---------------|
| Shaft rotation:                  | Bi-directional | Contaminant(s) Amt:      | None          |
| Shaft grounding device present?: | No             | Contaminant Image:       |               |
| Type of grounding device:        | N/A            |                          |               |
| Shaft runout(TIR-Inbound):       | N/A            |                          |               |
|                                  |                |                          |               |
| Bearings DE:                     | Worn           | Bearings DE make:        | Other         |
| Insulated:                       | No             | Bearing DE Size:         | Rollway 51110 |
| Bearings ODE:                    | Worn           | Bearings ODE make:       | NTN           |
| Bearing Type:                    | Ball           | Bearing ODE Size:        | 305 x2        |
| Bearings Retainer:               | Yes            | Thermal Protection:      | Yes           |
| Retainer condition:              | Good           | Thermal Protection Type: | Thermocouple  |

Bearing Type Image

Bearing Make Image

Bearing Retainer Image

**Thermal Protection** 

WEST TENNESSE 7030 Ryburn Drive Millington, TN 38053 Phone 901-873-5300 Fax 901-873-5301