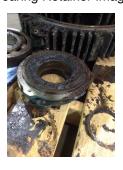

#### Bearing Retainer Image

| Bearings DE:        | Worn | Bearings DE make:        | FAG |
|---------------------|------|--------------------------|-----|
| Insulated:          | No   | Bearing DE Size:         | 316 |
| Bearings ODE:       | Worn | Bearings ODE make:       | FAG |
| Bearing Type:       | Ball | Bearing ODE Size:        | 316 |
| Bearings Retainer:  | Yes  | Thermal Protection:      | No  |
| Retainer condition: | Good | Thermal Protection Type: | _   |