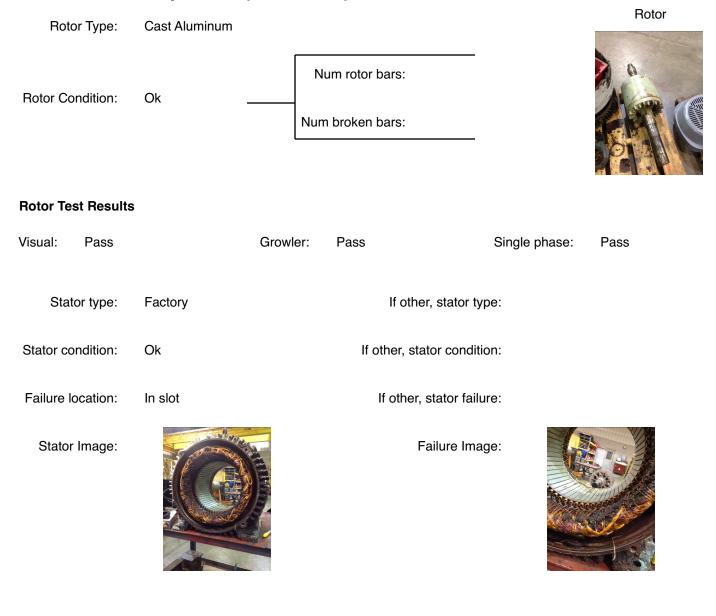

# **AC Electrical Inspection (Continued)**

| Winding color:                     | Like new                 | Winding         | g image  | Winding Therma | al Protection: | Yes    |
|------------------------------------|--------------------------|-----------------|----------|----------------|----------------|--------|
| Winding condition :                | Solid                    |                 |          |                |                |        |
| Winding Thermal<br>Protection DE:  | _                        |                 |          |                |                |        |
| Winding Thermal<br>Protection ODE: |                          |                 |          |                |                |        |
| Stator test results:               | Salvageable              |                 |          |                |                |        |
|                                    |                          |                 |          |                |                |        |
| Megs incoming: Good                | d                        | Surge incoming: | Good     | Hi-pot ir      | coming: Go     | bod    |
| Winding Resistance In              | coming                   |                 |          |                |                |        |
| Phase                              | es A to B                | Phases B to C   | Phase    | es C to A      | Resistive imb  | alance |
| Incoming                           |                          |                 |          |                |                |        |
|                                    |                          |                 |          |                |                |        |
| Leads/jumpe                        | ers: Ok                  |                 | Lead jur | nper Image. :  | 19.78          |        |
| If other, leads/jumpe              | If other, leads/jumpers: |                 |          |                |                |        |