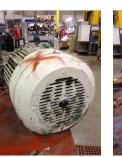

## **Name Plate Information**

| Manufacturer:   | Reliance | Enclosure :    | Open Drop Proof<br>(ODP) |
|-----------------|----------|----------------|--------------------------|
| Serial#:        |          | Model#:        | 405t                     |
| Service Factor: |          | Frame:         |                          |
| Horsepower/kW:  | 100      | Rated RPM:     | 1785                     |
| Rated Amps:     | 111      | Rated Voltage: | 460                      |
| Phase:          | 3        | Cycles:        |                          |
| Special design: | No       |                |                          |

#### Inspect bolt holes and fasteners. Validate correct fasteners.

| Does the shaft turn freely?:     | Yes            | Contaminant(s):     |      |  |
|----------------------------------|----------------|---------------------|------|--|
| Shaft rotation:                  | Bi-directional | Contaminant(s) Amt: | Full |  |
| Shaft grounding device present?: | No             | Contaminant Image:  |      |  |
| Type of grounding device:        |                |                     |      |  |
| Shaft runout(TIR-Inbound):       |                |                     | S. M |  |