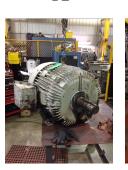

## **Name Plate Information**

| Manufacturer:   | Reliance | Enclosure :    | Open Drop Proof<br>(ODP) |
|-----------------|----------|----------------|--------------------------|
| Serial#:        |          | Model#:        | 405t                     |
| Service Factor: |          | Frame:         |                          |
| Horsepower/kW:  | 100      | Rated RPM:     | 1785                     |
| Rated Amps:     | 111      | Rated Voltage: | 460                      |
| Phase:          | 3        | Cycles:        |                          |
| Special design: | No       |                |                          |

#### Inspect bolt holes and fasteners. Validate correct fasteners.

| Does the shaft turn freely?:     | Yes            | Contaminant(s):     |      |  |
|----------------------------------|----------------|---------------------|------|--|
| Shaft rotation:                  | Bi-directional | Contaminant(s) Amt: | Full |  |
| Shaft grounding device present?: | No             | Contaminant Image:  |      |  |
| Type of grounding device:        |                |                     |      |  |
| Shaft runout(TIR-Inbound):       |                |                     | S. M |  |