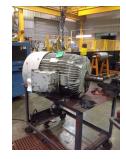

## **Name Plate Information**

| Manufacturer:   | Reliance | Enclosure :    | Open Drop Proof<br>(ODP) |
|-----------------|----------|----------------|--------------------------|
| Serial#:        |          | Model#:        | 405t                     |
| Service Factor: |          | Frame:         |                          |
| Horsepower/kW:  | 100      | Rated RPM:     | 1785                     |
| Rated Amps:     | 111      | Rated Voltage: | 460                      |
| Phase:          | 3        | Cycles:        |                          |
| Special design: | No       |                |                          |

## **Job Information**

| Job #:    | 140148 |                |    |                | Date:   | July 9, 2019 |
|-----------|--------|----------------|----|----------------|---------|--------------|
| Priority: | _      | Authorized OT: | No | Authorized by: | Terry f |              |