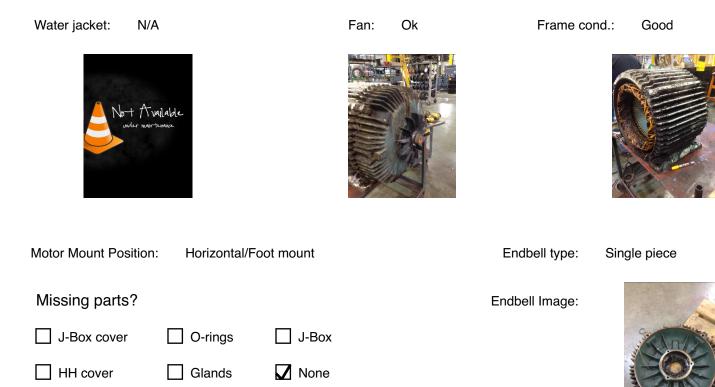

#### Inspect bolt holes and fasteners. Validate correct fasteners.

| Does the shaft turn freely?:     | Yes            | Contaminant(s):     |      |  |
|----------------------------------|----------------|---------------------|------|--|
| Shaft rotation:                  | Bi-directional | Contaminant(s) Amt: | Full |  |
| Shaft grounding device present?: | No             | Contaminant Image:  |      |  |
| Type of grounding device:        |                |                     |      |  |
| Shaft runout(TIR-Inbound):       |                |                     | S. M |  |

| Bearings DE:        | Worn | Bearings DE make:        | FAG |
|---------------------|------|--------------------------|-----|
| Insulated:          | No   | Bearing DE Size:         | 316 |
| Bearings ODE:       | Worn | Bearings ODE make:       | FAG |
| Bearing Type:       | Ball | Bearing ODE Size:        | 316 |
| Bearings Retainer:  | Yes  | Thermal Protection:      | No  |
| Retainer condition: | Good | Thermal Protection Type: | _   |

# **Mechanical Inspection (Continued)**

| Lubrication Type:                  | Grease            | Thermal Protection device DE:  | N/A          |
|------------------------------------|-------------------|--------------------------------|--------------|
| Lubrication brand inbound:         | Mobile Polyrex EM | Thermal Protection device ODE: | N/A          |
| Lubrication brand outbound:        | Mobile Polyrex EM |                                |              |
| Grease Amt DE:                     | Full              | Grease Cond. DE:               | Hard         |
| Grease Amt ODE:                    | Full              | Grease Cond. ODE:              | Hard         |
| Seals DE type:                     | Slinger           | Seals Image:                   |              |
| Seals DE size:                     |                   |                                | No-t<br>inde |
| Seals DE (inbound) condition :     |                   |                                |              |
| Seals ODE type:<br>Seals ODE size: | Slinger           | Seals Image 2:                 | No-t<br>wde  |
| Seals ODE (inbound) condition :    |                   |                                |              |
| Shaft damage cause:                | None              | Shaft Image:                   | 20           |

## **Mechanical Inspection (Continued)**

| Air Gap Meaurements (N/A on Single Piece | Does Air Gap Meet Customer or EASA spec(<10% variation)? |   |
|------------------------------------------|----------------------------------------------------------|---|
| DE @ 0                                   | ODE @ 0                                                  | _ |
| DE @ 90                                  | ODE @ 90                                                 |   |
| DE @ 180                                 | ODE @ 180                                                |   |
| DE @ 270                                 | ODE @ 270                                                |   |