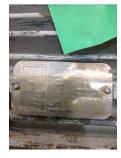

## **Name Plate Information**

| Manufacturer:   | Reliance | Enclosure :    | Open Drop Proof<br>(ODP) |
|-----------------|----------|----------------|--------------------------|
| Serial#:        |          | Model#:        | 405t                     |
| Service Factor: |          | Frame:         |                          |
| Horsepower/kW:  | 100      | Rated RPM:     | 1785                     |
| Rated Amps:     | 111      | Rated Voltage: | 460                      |
| Phase:          | 3        | Cycles:        |                          |
| Special design: | No       |                |                          |