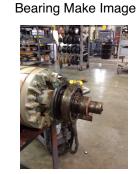

#### Bearing Type Image

WEST TENNESSEE 7030 Ryburn Drive Millington, TN 38053 Phone 901-873-5300 Fax 901-873-5301

CENTRAL ARKANSAS 6812 Lindsey Rd. Little Rock, AR 72206 Phone 501-375-9178 Fax 501-375-4254

| Bearings DE:        | Worn | Bearings DE make:        | FAG |
|---------------------|------|--------------------------|-----|
| Insulated:          | No   | Bearing DE Size:         | 316 |
| Bearings ODE:       | Worn | Bearings ODE make:       | FAG |
| Bearing Type:       | Ball | Bearing ODE Size:        | 316 |
| Bearings Retainer:  | Yes  | Thermal Protection:      | No  |
| Retainer condition: | Good | Thermal Protection Type: | _   |