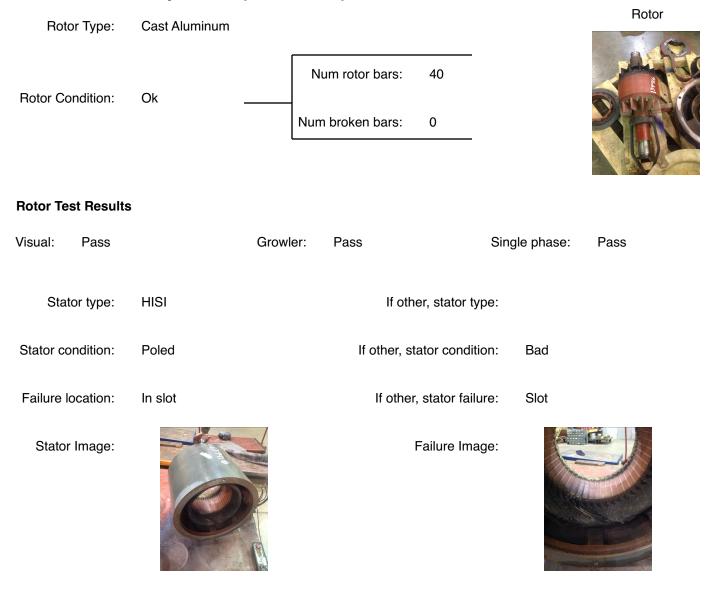

# **AC Electrical Inspection (Continued)**

| Winding color:                     | Dull black   | Winding         | g image  | Winding Therm | al Protection: | Yes    |
|------------------------------------|--------------|-----------------|----------|---------------|----------------|--------|
| Winding condition :                | Brittle      |                 |          |               | State -        |        |
| Winding Thermal<br>Protection DE:  | _            |                 |          |               |                |        |
| Winding Thermal<br>Protection ODE: | _            |                 |          |               |                | 6      |
| Stator test results:               | Rewind       |                 |          |               |                |        |
|                                    |              |                 |          |               |                |        |
| Megs incoming: Bad                 |              | Surge incoming: | Bad      | Hi-pot i      | ncoming: Ba    | ad     |
| Winding Resistance In              | coming       |                 |          |               |                |        |
| Phase                              | es A to B    | Phases B to C   | Phase    | es C to A     | Resistive imb  | alance |
| Incoming                           |              |                 |          |               |                |        |
|                                    |              |                 |          |               |                |        |
| Leads/jumpe                        | ers: Replace |                 | Lead jur | nper Image. : |                |        |
| If other, leads/jumpe              | ers:         |                 |          |               |                | 1 to   |