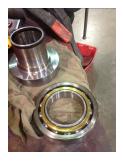

#### Inspect bolt holes and fasteners. Validate correct fasteners.

| Does the shaft turn freely?:     | Yes  | Contaminant(s):     | Dirt  |
|----------------------------------|------|---------------------|-------|
| Shaft rotation:                  | CW   | Contaminant(s) Amt: | Other |
| Shaft grounding device present?: | No   | Contaminant Image:  |       |
| Type of grounding device:        |      |                     |       |
| Shaft runout(TIR-Inbound):       | .001 |                     |       |
| Bearings DE:                     | Worn | Bearings DE make:   | SKF   |

| Insulated:          | No   | Bearing DE Size:         | 6213  |
|---------------------|------|--------------------------|-------|
| Bearings ODE:       | Worn | Bearings ODE make:       | Other |
| Bearing Type:       | Ball | Bearing ODE Size:        | 7221  |
| Bearings Retainer:  | Yes  | Thermal Protection:      | Yes   |
| Retainer condition: | Good | Thermal Protection Type: | _     |

#### Bearing Type Image

WEST TENNESSEE

7030 Ryburn Drive Millington, TN 38053 Phone 901-873-5300 Fax 901-873-5301 Bearing Make Image