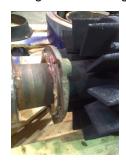

#### **Mechanical Inspection (Continued)**

Brg. Image:

Bushings/sleeves image:

Water jacket: Ok

Ok

Fan:

Motor Mount Position: Horizontal/Foot mount

Missing parts?