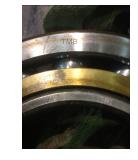

| Insulated:          | No   | Bearing DE Size:         | 6213  |
|---------------------|------|--------------------------|-------|
| Bearings ODE:       | Worn | Bearings ODE make:       | Other |
| Bearing Type:       | Ball | Bearing ODE Size:        | 7221  |
| Bearings Retainer:  | Yes  | Thermal Protection:      | Yes   |
| Retainer condition: | Good | Thermal Protection Type: | _     |

#### Bearing Type Image

WEST TENNESSEE

7030 Ryburn Drive Millington, TN 38053 Phone 901-873-5300 Fax 901-873-5301 Bearing Make Image