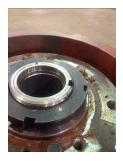

#### Inspect bolt holes and fasteners. Validate correct fasteners.

| Does the shaft turn freely?:     | Yes  | Contaminant(s):     | Dirt  |
|----------------------------------|------|---------------------|-------|
| Shaft rotation:                  | CW   | Contaminant(s) Amt: | Other |
| Shaft grounding device present?: | No   | Contaminant Image:  |       |
| Type of grounding device:        |      |                     |       |
| Shaft runout(TIR-Inbound):       | .001 |                     |       |
| Bearings DE:                     | Worn | Bearings DE make:   | SKF   |

| Insulated:          | No   | Bearing DE Size:         | 6213  |
|---------------------|------|--------------------------|-------|
| Bearings ODE:       | Worn | Bearings ODE make:       | Other |
| Bearing Type:       | Ball | Bearing ODE Size:        | 7221  |
| Bearings Retainer:  | Yes  | Thermal Protection:      | Yes   |
| Retainer condition: | Good | Thermal Protection Type: | _     |