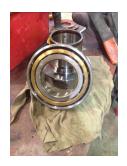

| Insulated:          | No   | Bearing DE Size:         | 6213  |
|---------------------|------|--------------------------|-------|
| Bearings ODE:       | Worn | Bearings ODE make:       | Other |
| Bearing Type:       | Ball | Bearing ODE Size:        | 7221  |
| Bearings Retainer:  | Yes  | Thermal Protection:      | Yes   |
| Retainer condition: | Good | Thermal Protection Type: | _     |

#### Bearing Type Image

WEST TENNESSEE

7030 Ryburn Drive Millington, TN 38053 Phone 901-873-5300 Fax 901-873-5301 Bearing Make Image