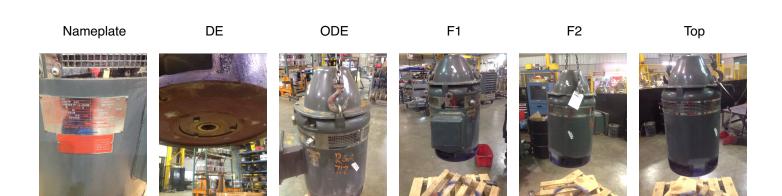

### **Name Plate Information**

| Manufacturer:   | VHS motors hydro<br>flow | Enclosure :    | Open Drop Proof<br>(ODP) | Enclosure Type image |
|-----------------|--------------------------|----------------|--------------------------|----------------------|
| Serial#:        | 404053                   | Model#:        | Vsh324tp                 | an s                 |
| Service Factor: |                          | Frame:         | 324tp                    |                      |
| Horsepower/kW:  | 40                       | Rated RPM:     | 1770                     |                      |
| Rated Amps:     | 99/49.9                  | Rated Voltage: | 460                      |                      |
| Phase:          |                          | Cycles:        |                          |                      |
| Special design: | No                       |                |                          |                      |