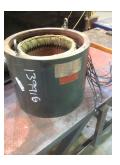

# **AC Electrical Inspection (Continued)**

| Winding color:                     | Dull black   | Winding         | g image  | Winding Therm | al Protection: | Yes    |
|------------------------------------|--------------|-----------------|----------|---------------|----------------|--------|
| Winding condition :                | Brittle      |                 |          |               | State -        |        |
| Winding Thermal<br>Protection DE:  | _            |                 |          |               |                |        |
| Winding Thermal<br>Protection ODE: | _            |                 |          |               |                | 6      |
| Stator test results:               | Rewind       |                 |          |               |                |        |
|                                    |              |                 |          |               |                |        |
| Megs incoming: Bad                 |              | Surge incoming: | Bad      | Hi-pot i      | ncoming: Ba    | ad     |
| Winding Resistance In              | coming       |                 |          |               |                |        |
| Phase                              | es A to B    | Phases B to C   | Phase    | es C to A     | Resistive imb  | alance |
| Incoming                           |              |                 |          |               |                |        |
|                                    |              |                 |          |               |                |        |
| Leads/jumpe                        | ers: Replace |                 | Lead jur | nper Image. : |                |        |
| If other, leads/jumpe              | ers:         |                 |          |               |                | 1 to   |