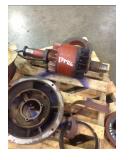

# **Mechanical Inspection**

#### Inspect bolt holes and fasteners. Validate correct fasteners.

| Does the shaft turn freely?:     | Yes  | Contaminant(s):     | Dirt  |
|----------------------------------|------|---------------------|-------|
| Shaft rotation:                  | CW   | Contaminant(s) Amt: | Other |
| Shaft grounding device present?: | No   | Contaminant Image:  |       |
| Type of grounding device:        |      |                     |       |
| Shaft runout(TIR-Inbound):       | .001 |                     |       |
| Bearings DE:                     | Worn | Bearings DE make:   | SKF   |