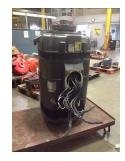

## **Name Plate Information**

| Manufacturer:   | US    | Enclosure :    | Weather Protected I (WPI) |
|-----------------|-------|----------------|---------------------------|
| Serial#:        |       | Model#:        | H0350V2SLHX               |
| Service Factor: | 1.15  | Frame:         | 447TPA                    |
| Horsepower/kW:  | 350   | Rated RPM:     | 1785                      |
| Rated Amps:     | 389.0 | Rated Voltage: | 460                       |
| Phase:          | 3     | Cycles:        | 60                        |
| Special design: | No    |                |                           |

#### Enclosure Type image

Nameplate

DE

ODE

F1

F2

Тор

WEST TENNESSEE 7030 Ryburn Drive Millington, TN 38053 Phone 901-873-5300 Fax 901-873-5301