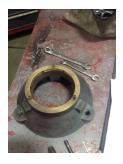

Ball      | Bearing ODE Size:        | 6215                                                                                                             |
| Bearings Retainer:               | Yes       | Thermal Protection:      | Yes                                                                                                              |
| Retainer condition:              | Good      | Thermal Protection Type: | Thermocouple                                                                                                     |

#### Bearing Type Image



Bearing Make Image



WEST TENNESSEE 7030 Ryburn Drive Millington, TN 38053 Phone 901-873-5300 Fax 901-873-5301

CENTRAL ARKANSAS 6812 Lindsey Rd. Little Rock, AR 72206 Phone 501-375-9178 Fax 501-375-4254

#### Bearing Retainer Image



#### **Thermal Protection**





# **Mechanical Inspection (Continued)**

| Lubrication Type:               | Oil               | Thermal Protection device DE:  | Thermal Overloads |  |
|---------------------------------|-------------------|--------------------------------|-------------------|--|
| Lubrication brand inbound:      | Mobile Polyrex EM | Thermal Protection device ODE: | N/A               |  |
| Lubrication brand outbound:     | Mobile Polyrex EM |                                |                   |  |
| Grease Amt DE:                  | Full              | Grease Cond. DE:               | New               |  |
| Grease Amt ODE:                 | Full              | Grease Cond. ODE:              | New               |  |
| Seals DE type:                  | Slinger