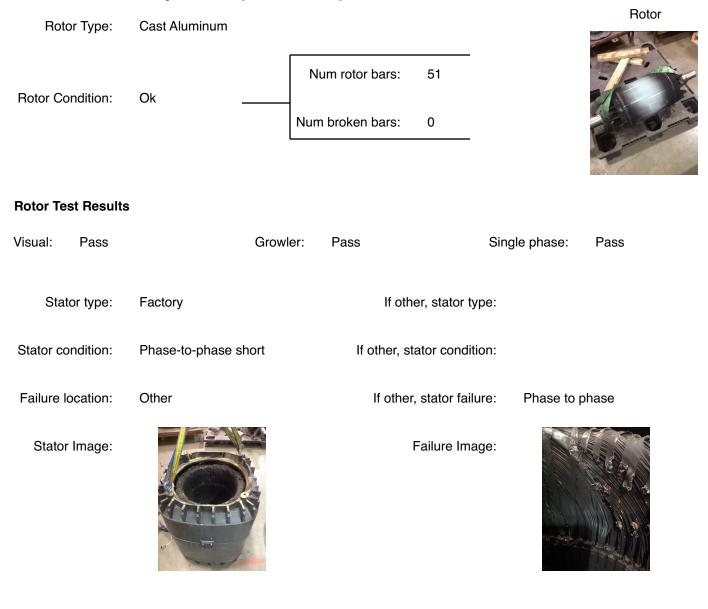

# **AC Electrical Inspection (Continued)**

| Winding color:                     | Dull black   | Winding         | j image  | Winding Therma | I Protection: | Yes    |  |
|------------------------------------|--------------|-----------------|----------|----------------|---------------|--------|--|
| Winding condition :                | Charred      |                 |          |                |               |        |  |
| Winding Thermal<br>Protection DE:  | Bad          |                 |          |                |               |        |  |
| Winding Thermal<br>Protection ODE: | _            |                 | <u>I</u> |                |               | 5      |  |
| Stator test results:               | Rewind       |                 |          |                |               |        |  |
|                                    |              |                 |          |                |               |        |  |
| Megs incoming: Bad                 |              | Surge incoming: | Bad      | Hi-pot in      | coming: Ba    | ad     |  |
| Winding Resistance Incoming        |              |                 |          |                |               |        |  |
| Phase                              | es A to B    | Phases B to C   | Phase    | es C to A      | Resistive imb | alance |  |
| Incoming                           |              |                 |          |                |               |        |  |
|                                    |              |                 |          |                |               |        |  |
| Leads/jumpe                        | ers: Replace |                 | Lead ju  | nper Image. :  | 20            |        |  |
| If other, leads/jumpe              | ers:         |                 |          |                |               |        |  |

#### **Component Failure**

Winding

#### **Cause of Failure**

Phase to phase the paper was too short which allowed the two phases too touch each other