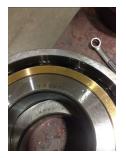

## **Mechanical Inspection**

Inspect bolt holes and fasteners. Validate correct fasteners.

| Does the shaft turn freely?:     | Yes       | Contaminant(s):          | Other                                                                                                            |
|----------------------------------|-----------|--------------------------|------------------------------------------------------------------------------------------------------------------|
| Shaft rotation:                  | _         | Contaminant(s) Amt:      | Other                                                                                                            |
| Shaft grounding device present?: | Yes       | Contaminant Image:       |                                                                                                                  |
| Type of grounding device:        | Agis ring |                          |                                                                                                                  |
| Shaft runout(TIR-Inbound):       | N/A       |                          | and the second |
|                                  |           |                          |                                                                                                                  |
| Bearings DE:                     | Worn      | Bearings DE make:        | Other                                                                                                            |
| Insulated:                       | No        | Bearing DE Size:         | 7332                                                                                                             |
| Bearings ODE:                    | Worn      | Bearings ODE make:       | FAG                                                                                                              |
| Bearing Type:                    | Ball      | Bearing ODE Size:        | 6215                                                                                                             |
| Bearings Retainer:               | Yes       | Thermal Protection:      | Yes                                                                                                              |
| Retainer condition:              | Good      | Thermal Protection Type: | Thermocouple                                                                                                     |

#### Bearing Type Image

Bearing Make Image

WEST TENNESSEE 7030 Ryburn Drive Millington, TN 38053 Phone 901-873-5300 Fax 901-873-5301

CENTRAL ARKANSAS 6812 Lindsey Rd. Little Rock, AR 72206 Phone 501-375-9178 Fax 501-375-4254