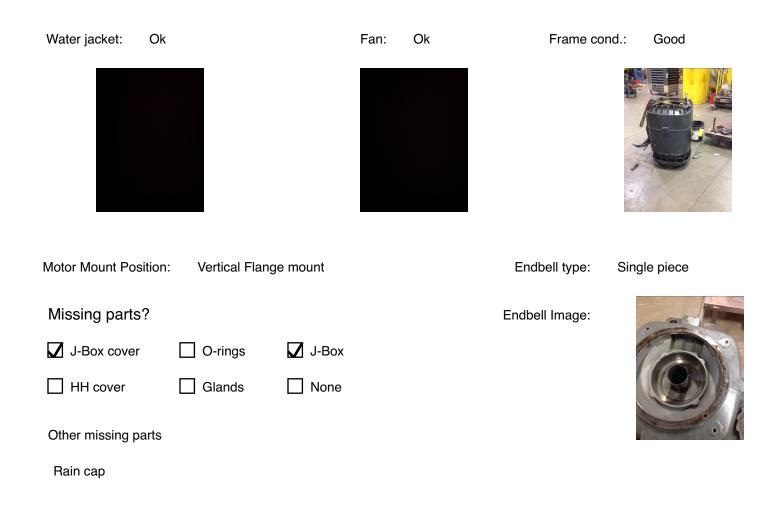

## **Mechanical Inspection**

Inspect bolt holes and fasteners. Validate correct fasteners.

| Does the shaft turn freely?:     | Yes       | Contaminant(s):          | Other                                                                                                            |
|----------------------------------|-----------|--------------------------|------------------------------------------------------------------------------------------------------------------|
| Shaft rotation:                  | _         | Contaminant(s) Amt:      | Other                                                                                                            |
| Shaft grounding device present?: | Yes       | Contaminant Image:       |                                                                                                                  |
| Type of grounding device:        | Agis ring |                          |                                                                                                                  |
| Shaft runout(TIR-Inbound):       | N/A       |                          | and the second |
|                                  |           |                          |                                                                                                                  |
| Bearings DE:                     | Worn      | Bearings DE make:        | Other                                                                                                            |
| Insulated:                       | No        | Bearing DE Size:         | 7332                                                                                                             |
| Bearings ODE:                    | Worn      | Bearings ODE make:       | FAG                                                                                                              |
| Bearing Type:                    | Ball      | Bearing ODE Size:        | 6215                                                                                                             |
| Bearings Retainer:               | Yes       | Thermal Protection:      | Yes                                                                                                              |
| Retainer condition:              | Good      | Thermal Protection Type: | Thermocouple                                                                                                     |

# **Mechanical Inspection (Continued)**

| Lubrication Type:               | Oil               | Thermal Protection device DE:  | Thermal Overloads |  |
|---------------------------------|-------------------|--------------------------------|-------------------|--|
| Lubrication brand inbound:      | Mobile Polyrex EM | Thermal Protection device ODE: | N/A               |  |
| Lubrication brand outbound:     | Mobile Polyrex EM |                                |                   |  |
| Grease Amt DE:                  | Full              | Grease Cond. DE:               | New               |  |
| Grease Amt ODE:                 | Full              | Grease Cond. ODE:              | New               |  |
| Seals DE type:                  | Slinger           | Seals Image:                   |                   |  |
| Seals DE size:                  | N/A               |                                |                   |  |
| Seals DE (inbound) condition :  | N/A               |                                |                   |  |
|                                 |                   | Seals Image 2:                 |                   |  |
| Seals ODE type:                 | N/A               |                                |                   |  |
| Seals ODE size:                 | N/A               |                                |                   |  |
| Seals ODE (inbound) condition : | N/A               |                                |                   |  |
| Shaft damage cause:             | None              | Shaft Image:                   |                   |  |

### **Mechanical Inspection (Continued)**

Brg. Image:

Bushings/sleeves image:

WEST TENNESSEE 7030 Ryburn Drive Millington, TN 38053 Phone 901-873-5300 Fax 901-873-5301