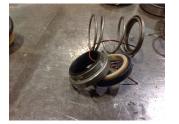

# **Mechanical Inspection (Continued)**

| _       | Thermal Protection device DE:  | Oil               | Lubrication Type:              |
|---------|--------------------------------|-------------------|--------------------------------|
| _       | Thermal Protection device ODE: | Mobile Polyrex EM | Lubrication brand inbound:     |
|         |                                | Mobile Polyrex EM | Lubrication brand outbound:    |
| New     | Grease Cond. DE:               | Full              | Grease Amt DE:                 |
| New     | Grease Cond. ODE:              | Full              | Grease Amt ODE:                |
|         | Seals Image:                   | Other             | Seals DE type:                 |
| A Maria |                                |                   | Seals DE size:                 |
|         |                                | Worn              | Seals DE (inbound) condition : |
|         | Seals Image 2:                 |                   |                                |
|         |                                | Other             | Seals ODE type:                |
|         |                                |                   | Seals ODE size:                |
|         |                                | Worn              | Seals ODE (inbound) condition  |
|         | Shaft Image:                   | Other             | Shaft damage cause:            |