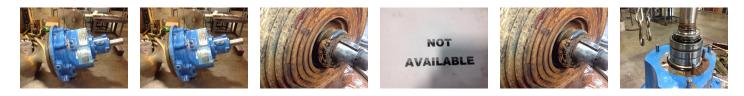

## **Mechanical Inspection**

Inspect bolt holes and fasteners. Validate correct fasteners.

| Does the shaft turn freely?:     | Yes  | Contaminant(s):     | Other |
|----------------------------------|------|---------------------|-------|
| Shaft rotation:                  | CW   | Contaminant(s) Amt: | Other |
| Shaft grounding device present?: | No   | Contaminant Image:  | HUA   |
| Type of grounding device:        |      |                     |       |
| Shaft runout(TIR-Inbound):       | .002 |                     |       |
| Bearings DE:                     | Worn | Bearings DE make:   | FAG   |

| Bearings DE:        | Worn | Bearings DE make:        | FAG                |
|---------------------|------|--------------------------|--------------------|
| Insulated:          | No   | Bearing DE Size:         | NJ210-E-XL-TVP2-C3 |
| Bearings ODE:       | Worn | Bearings ODE make:       | Коуо               |
| Bearing Type:       | Ball | Bearing ODE Size:        | 7210 58C3          |
| Bearings Retainer:  | Yes  | Thermal Protection:      | Yes                |
| Retainer condition: | -    | Thermal Protection Type: | _                  |
|                     |      |                          |                    |

Bearing Type Image

Bearing Make Image

Bearing Retainer Image

**Thermal Protection** 

WEST TENNESSEE 7030 Ryburn Drive Millington, TN 38053 Phone 901-873-5300 Fax 901-873-5301