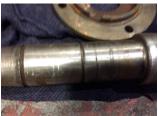

# **Mechanical Inspection (Continued)**

| _       | Thermal Protection device DE:  | Oil               | Lubrication Type:              |
|---------|--------------------------------|-------------------|--------------------------------|
| _       | Thermal Protection device ODE: | Mobile Polyrex EM | Lubrication brand inbound:     |
|         |                                | Mobile Polyrex EM | Lubrication brand outbound:    |
| New     | Grease Cond. DE:               | Full              | Grease Amt DE:                 |
| New     | Grease Cond. ODE:              | Full              | Grease Amt ODE:                |
|         | Seals Image:                   | Other             | Seals DE type:                 |
| A Maria |                                |                   | Seals DE size:                 |
|         |                                | Worn              | Seals DE (inbound) condition : |
|         | Seals Image 2:                 |                   |                                |
|         |                                | Other             | Seals ODE type:                |
|         |                                |                   | Seals ODE size:                |
|         |                                | Worn              | Seals ODE (inbound) condition  |
|         | Shaft Image:                   | Other             | Shaft damage cause:            |