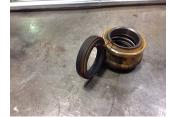

# **Mechanical Inspection (Continued)**

| _       | Thermal Protection device DE:  | Oil               | Lubrication Type:              |
|---------|--------------------------------|-------------------|--------------------------------|
| _       | Thermal Protection device ODE: | Mobile Polyrex EM | Lubrication brand inbound:     |
|         |                                | Mobile Polyrex EM | Lubrication brand outbound:    |
| New     | Grease Cond. DE:               | Full              | Grease Amt DE:                 |
| New     | Grease Cond. ODE:              | Full              | Grease Amt ODE:                |
|         | Seals Image:                   | Other             | Seals DE type:                 |
| A Maria |                                |                   | Seals DE size:                 |
|         |                                | Worn              | Seals DE (inbound) condition : |
|         | Seals Image 2:                 |                   |                                |
|         |                                | Other             | Seals ODE type:                |
|         |                                |                   | Seals ODE size:                |
|         |                                | Worn              | Seals ODE (inbound) condition  |
|         | Shaft Image:                   | Other             | Shaft damage cause:            |