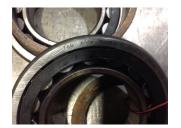

| Bearings DE:        | Worn | Bearings DE make:        | FAG                |
|---------------------|------|--------------------------|--------------------|
| Insulated:          | No   | Bearing DE Size:         | NJ210-E-XL-TVP2-C3 |
| Bearings ODE:       | Worn | Bearings ODE make:       | Коуо               |
| Bearing Type:       | Ball | Bearing ODE Size:        | 7210 58C3          |
| Bearings Retainer:  | Yes  | Thermal Protection:      | Yes                |
| Retainer condition: | -    | Thermal Protection Type: | _                  |
|                     |      |                          |                    |

Bearing Type Image

Bearing Make Image

Bearing Retainer Image

**Thermal Protection** 

WEST TENNESSEE 7030 Ryburn Drive Millington, TN 38053 Phone 901-873-5300 Fax 901-873-5301