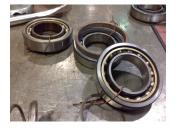

| Bearings DE:        | Worn | Bearings DE make:        | FAG                |
|---------------------|------|--------------------------|--------------------|
| Insulated:          | No   | Bearing DE Size:         | NJ210-E-XL-TVP2-C3 |
| Bearings ODE:       | Worn | Bearings ODE make:       | Коуо               |
| Bearing Type:       | Ball | Bearing ODE Size:        | 7210 58C3          |
| Bearings Retainer:  | Yes  | Thermal Protection:      | Yes                |
| Retainer condition: | -    | Thermal Protection Type: | _                  |
|                     |      |                          |                    |

Bearing Type Image

Bearing Make Image

Bearing Retainer Image

**Thermal Protection** 

WEST TENNESSEE 7030 Ryburn Drive Millington, TN 38053 Phone 901-873-5300 Fax 901-873-5301