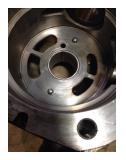

#### Thermal Protection Type:

**Bearing Retainer Image** 

Bearing ODE Size:

Thermal Protection:

No

\_