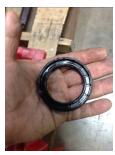

#### **Mechanical Inspection (Continued)**

| Lubrication Type:                | Oil      | Thermal Protection device DE:  | _   |
|----------------------------------|----------|--------------------------------|-----|
| Lubrication Type.                | <b>U</b> |                                |     |
| Lubrication brand inbound:       | Unknown  | Thermal Protection device ODE: | _   |
| Lubrication brand outbound:      | Unknown  |                                |     |
| Grease Amt DE:                   | 1/4      | Grease Cond. DE:               | New |
| Grease Amt ODE:                  | 1/4      | Grease Cond. ODE:              | New |
| Seals DE type:<br>Seals DE size: | Other    | Seals Image:                   |     |
| Seals DE (inbound) condition :   |          |                                |     |
|                                  |          | Seals Image 2                  |     |

Seals ODE type: N/A

:

Seals ODE size:

Seals ODE (inbound) condition

Shaft damage cause:

None

Seals Image 2:

Shaft Image: