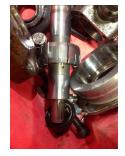

Seals ODE type: N/A

:

Seals ODE size:

Seals ODE (inbound) condition

Shaft damage cause:

None

Seals Image 2:

Shaft Image: