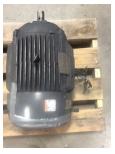

## **Name Plate Information**

| Manufacturer:   | US                      | Enclosure :    | Totally Enclosed<br>Fan Cooled | Enclosure Type image |
|-----------------|-------------------------|----------------|--------------------------------|----------------------|
| Serial#:        | 2047689912-0036M0<br>04 | Model#:        | H30P1DS                        |                      |
| Service Factor: | 1.15                    | Frame:         | 286TS                          |                      |
| Horsepower/kW:  | 30                      | Rated RPM:     | 3560                           |                      |
| Rated Amps:     | 79-69/34                | Rated Voltage: | 208-230/460                    |                      |
| Phase:          | 3                       | Cycles:        | 60                             |                      |
| Special design: | No                      |                |                                |                      |

Nameplate

DE

ODE

F1

F2

Тор

WEST TENNESSEE 7030 Ryburn Drive Millington, TN 38053 Phone 901-873-5300 Fax 901-873-5301