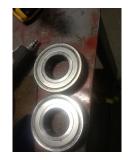

| Bearings DE:        | Other | Bearings DE make:        | Other   |
|---------------------|-------|--------------------------|---------|
| Insulated:          | No    | Bearing DE Size:         | 6310-zz |
| Bearings ODE:       | Other | Bearings ODE make:       | Other   |
| Bearing Type:       | Ball  | Bearing ODE Size:        | 6310-zz |
| Bearings Retainer:  | Yes   | Thermal Protection:      | No      |
| Retainer condition: | Good  | Thermal Protection Type: | _       |

#### Bearing Type Image

Bearing Make Image

WEST TENNESSEE 7030 Ryburn Drive Millington, TN 38053 Phone 901-873-5300 Fax 901-873-5301

6812 Lindsey Rd. Little Rock, AR 72206 Phone 501-375-9178 Fax 501-375-4254