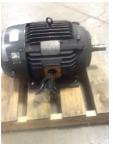

## **Name Plate Information**

| Manufacturer:   | US                      | Enclosure :    | Totally Enclosed<br>Fan Cooled | Enclosure Type image |
|-----------------|-------------------------|----------------|--------------------------------|----------------------|
| Serial#:        | 2047689912-0036M0<br>04 | Model#:        | H30P1DS                        |                      |
| Service Factor: | 1.15                    | Frame:         | 286TS                          |                      |
| Horsepower/kW:  | 30                      | Rated RPM:     | 3560                           |                      |
| Rated Amps:     | 79-69/34                | Rated Voltage: | 208-230/460                    |                      |
| Phase:          | 3                       | Cycles:        | 60                             |                      |
| Special design: | No                      |                |                                |                      |

Nameplate

DE

ODE

F1

F2

Тор

WEST TENNESSEE 7030 Ryburn Drive Millington, TN 38053 Phone 901-873-5300 Fax 901-873-5301