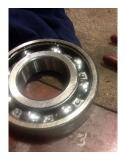

| Bearings DE:        | Other | Bearings DE make:        | Other   |
|---------------------|-------|--------------------------|---------|
| Insulated:          | No    | Bearing DE Size:         | 6310-zz |
| Bearings ODE:       | Other | Bearings ODE make:       | Other   |
| Bearing Type:       | Ball  | Bearing ODE Size:        | 6310-zz |
| Bearings Retainer:  | Yes   | Thermal Protection:      | No      |
| Retainer condition: | Good  | Thermal Protection Type: | _       |

#### Bearing Type Image

Bearing Make Image

WEST TENNESSEE 7030 Ryburn Drive Millington, TN 38053 Phone 901-873-5300 Fax 901-873-5301

6812 Lindsey Rd. Little Rock, AR 72206 Phone 501-375-9178 Fax 501-375-4254