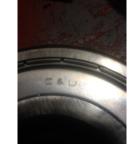

| Bearings DE:        | Other | Bearings DE make:        | Other   |
|---------------------|-------|--------------------------|---------|
| Insulated:          | No    | Bearing DE Size:         | 6310-zz |
| Bearings ODE:       | Other | Bearings ODE make:       | Other   |
| Bearing Type:       | Ball  | Bearing ODE Size:        | 6310-zz |
| Bearings Retainer:  | Yes   | Thermal Protection:      | No      |
| Retainer condition: | Good  | Thermal Protection Type: | _       |

#### Bearing Type Image

Bearing Make Image

WEST TENNESSEE 7030 Ryburn Drive Millington, TN 38053 Phone 901-873-5300 Fax 901-873-5301

6812 Lindsey Rd. Little Rock, AR 72206 Phone 501-375-9178 Fax 501-375-4254