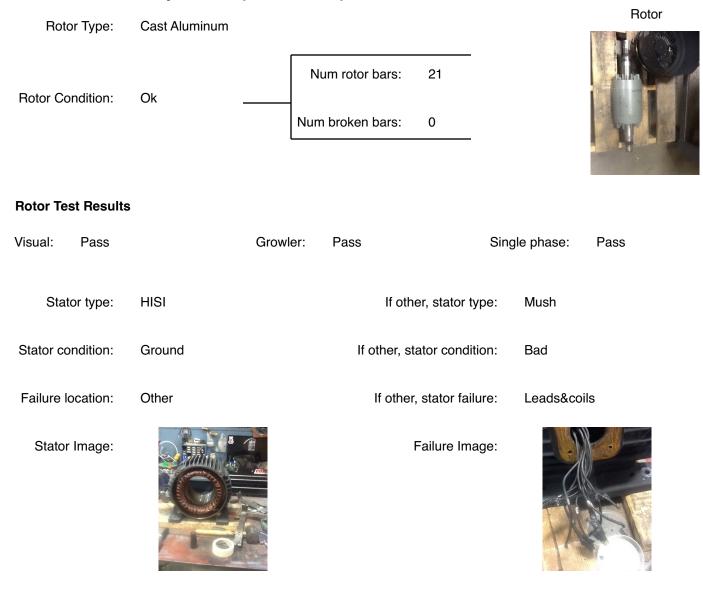

# **AC Electrical Inspection (Continued)**

| Winding color:                     | Still has color | Winding         | image    | Winding Ther  | mal Protection: | No      |
|------------------------------------|-----------------|-----------------|----------|---------------|-----------------|---------|
| Winding condition :                | Solid           |                 |          |               |                 |         |
| Winding Thermal<br>Protection DE:  | _               |                 |          |               |                 |         |
| Winding Thermal<br>Protection ODE: | _               |                 |          |               |                 |         |
| Stator test results:               | Rewind          |                 |          |               |                 |         |
|                                    |                 |                 |          |               |                 |         |
| Megs incoming: Bad                 |                 | Surge incoming: | Bad      | Hi-pot        | t incoming: E   | Bad     |
| Winding Resistance In              | coming          |                 |          |               |                 |         |
| Phase                              | es A to B       | Phases B to C   | Phase    | es C to A     | Resistive im    | balance |
| Incoming                           |                 |                 |          |               |                 |         |
|                                    |                 |                 |          |               |                 |         |
| Leads/jumpe                        | ers: Replace    |                 | Lead jun | nper Image. : |                 |         |
| If other, leads/jumpe              | ers:            |                 |          |               |                 | 212     |

#### Conclusion

| Component | Failure |
|-----------|---------|
|-----------|---------|

Leads&winding

Cause of Failure

Leads failed