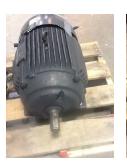

## **Name Plate Information**

| Manufacturer:   | US                      | Enclosure :    | Totally Enclosed<br>Fan Cooled | Enclosure Type image |
|-----------------|-------------------------|----------------|--------------------------------|----------------------|
| Serial#:        | 2047689912-0036M0<br>04 | Model#:        | H30P1DS                        |                      |
| Service Factor: | 1.15                    | Frame:         | 286TS                          |                      |
| Horsepower/kW:  | 30                      | Rated RPM:     | 3560                           |                      |
| Rated Amps:     | 79-69/34                | Rated Voltage: | 208-230/460                    |                      |
| Phase:          | 3                       | Cycles:        | 60                             |                      |
| Special design: | No                      |                |                                |                      |

Nameplate

DE

ODE

F1

F2

Тор

WEST TENNESSEE 7030 Ryburn Drive Millington, TN 38053 Phone 901-873-5300 Fax 901-873-5301