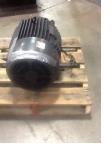

## **Name Plate Information**

| Manufacturer:   | US                      | Enclosure :    | Totally Enclosed<br>Fan Cooled | Enclosure Type image |
|-----------------|-------------------------|----------------|--------------------------------|----------------------|
| Serial#:        | 2047689912-0036M0<br>04 | Model#:        | H30P1DS                        |                      |
| Service Factor: | 1.15                    | Frame:         | 286TS                          |                      |
| Horsepower/kW:  | 30                      | Rated RPM:     | 3560                           |                      |
| Rated Amps:     | 79-69/34                | Rated Voltage: | 208-230/460                    |                      |
| Phase:          | 3                       | Cycles:        | 60                             |                      |
| Special design: | No                      |                |                                |                      |

Nameplate

DE

ODE

F1

F2

Тор

WEST TENNESSEE 7030 Ryburn Drive Millington, TN 38053 Phone 901-873-5300 Fax 901-873-5301