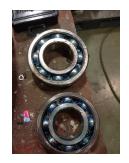

Shaft runout(TIR-Inbound):

| Bearings DE:        | Other | Bearings DE make:        | SKF    |
|---------------------|-------|--------------------------|--------|
| Insulated:          | No    | Bearing DE Size:         | 6312zz |
| Bearings ODE:       | Other | Bearings ODE make:       | SKF    |
| Bearing Type:       | Ball  | Bearing ODE Size:        | 6311zz |
| Bearings Retainer:  | Yes   | Thermal Protection:      | No     |
| Retainer condition: | _     | Thermal Protection Type: | _      |

#### Bearing Type Image

WEST TENNESSE 7030 Ryburn Drive Millington, TN 38053 Phone 901-873-5300 Fax 901-873-5301 Bearing Make Image

CENTRAL ARKANSAS 6812 Lindsey Rd. Little Rock, AR 72206 Phone 501-375-9178 Fax 501-375-4254