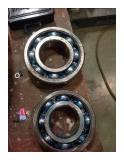

Shaft runout(TIR-Inbound):

| Bearings DE:        | Other | Bearings DE make:        | SKF    |
|---------------------|-------|--------------------------|--------|
| Insulated:          | No    | Bearing DE Size:         | 6312zz |
| Bearings ODE:       | Other | Bearings ODE make:       | SKF    |
| Bearing Type:       | Ball  | Bearing ODE Size:        | 6311zz |
| Bearings Retainer:  | Yes   | Thermal Protection:      | No     |
| Retainer condition: | _     | Thermal Protection Type: | _      |

#### Bearing Type Image

WEST TENNESSE 7030 Ryburn Drive Millington, TN 38053 Phone 901-873-5300 Fax 901-873-5301 Bearing Make Image

CENTRAL ARKANSAS 6812 Lindsey Rd. Little Rock, AR 72206 Phone 501-375-9178 Fax 501-375-4254