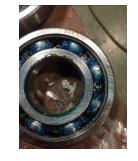

#### Inspect bolt holes and fasteners. Validate correct fasteners.

| Does the shaft turn freely?:     | Yes            | Contaminant(s):     | None |
|----------------------------------|----------------|---------------------|------|
| Shaft rotation:                  | Bi-directional | Contaminant(s) Amt: | None |
| Shaft grounding device present?: | No             | Contaminant Image:  |      |
| Type of grounding device:        |                |                     |      |