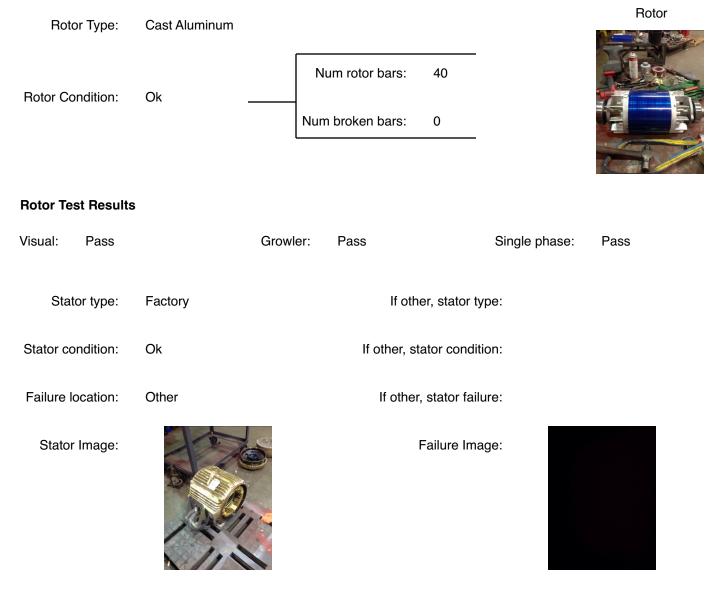

# **AC Electrical Inspection (Continued)**

| Winding colo                    | or:    | Like new | Windin          | g image  | Winding Therma | al Protection: | No       |
|---------------------------------|--------|----------|-----------------|----------|----------------|----------------|----------|
| Winding condition               | ı:     | Solid    |                 |          |                |                |          |
| Winding Therma<br>Protection DI |        | _        |                 |          |                |                |          |
| Winding Therma<br>Protection OD |        | -        |                 |          |                |                |          |
| Stator test result              | s:     | Rewind   |                 |          |                |                |          |
|                                 |        |          |                 |          |                |                |          |
| Megs incoming:                  | Good   |          | Surge incoming: | Good     | Hi-pot ir      | ncoming:       | Good     |
| Winding Resistand               | ce Inc | oming    |                 |          |                |                |          |
| F                               | Phases | s A to B | Phases B to C   | Phase    | es C to A      | Resistive ir   | nbalance |
| Incoming                        | 0.014  | 3        | 0.0143          | 0.014    | 43             |                |          |
|                                 |        |          |                 |          |                |                |          |
| Leads/jı                        | umper  | rs: Ok   |                 | Lead jur | nper Image. :  |                |          |
| lf other, leads/ji              | umper  | rs:      |                 |          |                |                |          |