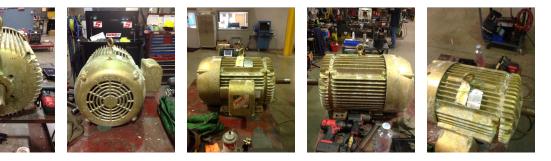

## **Name Plate Information**

| Manufacturer:   | Baldor      | Enclosure :    | Open Drop Proof<br>(ODP) | Enclosure Type image |
|-----------------|-------------|----------------|--------------------------|----------------------|
| Serial#:        | C0501030197 | Model#:        | Em4110t                  |                      |
| Service Factor: |             | Frame:         | 324t                     |                      |
| Horsepower/kW:  | 40          | Rated RPM:     | 1775                     |                      |
| Rated Amps:     | 92/46       | Rated Voltage: | 230/460                  |                      |
| Phase:          | 3           | Cycles:        |                          |                      |
| Special design: | No          |                |                          |                      |