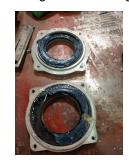

# **Mechanical Inspection (Continued)**

| Lubrication Type:               | Grease            | Thermal Protection device DE:  | _   |
|---------------------------------|-------------------|--------------------------------|-----|
| Lubrication brand inbound:      | Mobile Polyrex EM | Thermal Protection device ODE: | _   |
| Lubrication brand outbound:     | Mobile Polyrex EM |                                |     |
| Grease Amt DE:                  | Full              | Grease Cond. DE:               | New |
| Grease Amt ODE:                 | Full              | Grease Cond. ODE:              | New |
| Seals DE type:                  | Slinger           | Seals Image:                   |     |
| Seals DE size:                  | 2.225             |                                |     |
| Seals DE (inbound) condition :  | Good              |                                | al. |
| Seals ODE type:                 | N/A               | Seals Image 2:                 |     |
| Seals ODE size:                 |                   |                                |     |
| Seals ODE (inbound) condition : |                   |                                |     |
| Shaft damage cause:             | None              | Shaft Image:                   |     |