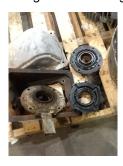

# **Mechanical Inspection (Continued)**

Brg. Image:

Bushings/sleeves image:

| Water jacket: Ok                    | Fan:      | Ok   | Frame cond.:    | Good       |
|-------------------------------------|-----------|------|-----------------|------------|
|                                     |           |      |                 |            |
| Motor Mount Position: Horizontal/Fo | oot mount | En   | dbell type: Sir | ngle piece |
| Missing parts?                      |           | Endt | oell Image:     |            |
| J-Box cover O-rings                 | J-Box     |      |                 |            |
| HH cover Glands                     | None None |      |                 |            |
| Other missing parts                 |           |      |                 |            |