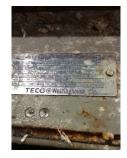

### **Name Plate Information**

No

| Manufacturer:   | Teco          | Enclosure :    | Open Drop Proof<br>(ODP) |
|-----------------|---------------|----------------|--------------------------|
| Serial#:        | SYP7135623001 | Model#:        | AEHH8N                   |
| Service Factor: | 1.15          | Frame:         | 405T                     |
| Horsepower/kW:  | 75            | Rated RPM:     | 1180                     |
| Rated Amps:     | 172/85.9      | Rated Voltage: | 230/460                  |
| Phase:          | 3             | Cycles:        | 60                       |
|                 |               |                |                          |