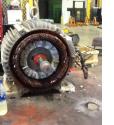

# **Mechanical Inspection (Continued)**

Brg. Image:

Bushings/sleeves image:

| Water jacket: Ok                    | Fan:      | Ok   | Frame cond.:    | Good       |
|-------------------------------------|-----------|------|-----------------|------------|
|                                     |           |      |                 |            |
| Motor Mount Position: Horizontal/Fo | oot mount | En   | dbell type: Sir | ngle piece |
| Missing parts?                      |           | Endt | oell Image:     |            |
| J-Box cover O-rings                 | J-Box     |      |                 |            |
| HH cover Glands                     | None None |      |                 |            |
| Other missing parts                 |           |      |                 |            |