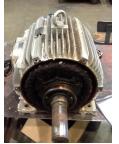

## **Mechanical Inspection**

#### Inspect bolt holes and fasteners. Validate correct fasteners.

| Does the shaft turn freely?: No  |                | Contaminant(s):     | Dirt  |
|----------------------------------|----------------|---------------------|-------|
| Shaft rotation:                  | Bi-directional | Contaminant(s) Amt: | Other |
| Shaft grounding device present?: | No             | Contaminant Image:  |       |
| Type of grounding device:        | N/A            |                     |       |
| Shaft runout(TIR-Inbound):       | Bad            |                     |       |