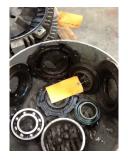

| Bearings DE:        | Fell Apart | Bearings DE make:        | NTN  |
|---------------------|------------|--------------------------|------|
| Insulated:          | No         | Bearing DE Size:         | 6317 |
| Bearings ODE:       | Worn       | Bearings ODE make:       | NTN  |
| Bearing Type:       | Ball       | Bearing ODE Size:        | 6313 |
| Bearings Retainer:  | Yes        | Thermal Protection:      | No   |
| Retainer condition: | Good       | Thermal Protection Type: | _    |

#### Bearing Type Image

WEST TENNESSEE 7030 Ryburn Drive Millington, TN 38053 Phone 901-873-5300 Fax 901-873-5301

Bearing Make Image

CENTRAL ARKANSAS 6812 Lindsey Rd. Little Rock, AR 72206 Phone 501-375-9178 Fax 501-375-4254

#### Bearing Retainer Image