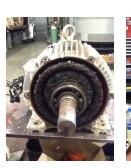

| Bearings DE:        | Fell Apart | Bearings DE make:        | NTN  |
|---------------------|------------|--------------------------|------|
| Insulated:          | No         | Bearing DE Size:         | 6317 |
| Bearings ODE:       | Worn       | Bearings ODE make:       | NTN  |
| Bearing Type:       | Ball       | Bearing ODE Size:        | 6313 |
| Bearings Retainer:  | Yes        | Thermal Protection:      | No   |
| Retainer condition: | Good       | Thermal Protection Type: | _    |

#### Bearing Type Image

WEST TENNESSEE 7030 Ryburn Drive Millington, TN 38053 Phone 901-873-5300 Fax 901-873-5301

Bearing Make Image

CENTRAL ARKANSAS 6812 Lindsey Rd. Little Rock, AR 72206 Phone 501-375-9178 Fax 501-375-4254