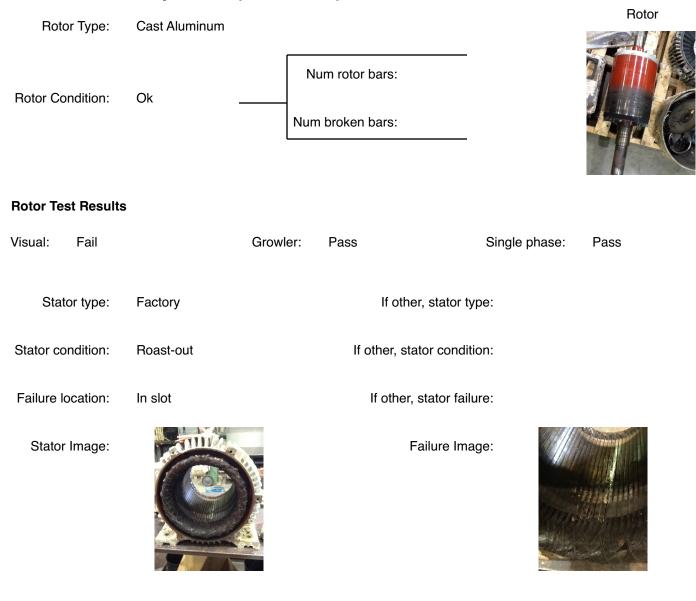

# **AC Electrical Inspection (Continued)**

| Winding color:                     | Dull black | Winding         | image    | Winding Therma | al Protection: | Yes    |
|------------------------------------|------------|-----------------|----------|----------------|----------------|--------|
| Winding condition :                | Solid      |                 |          |                |                |        |
| Winding Thermal<br>Protection DE:  |            |                 |          |                |                |        |
| Winding Thermal<br>Protection ODE: | _          |                 |          |                |                |        |
| Stator test results:               | Rewind     |                 |          |                |                |        |
|                                    |            |                 |          |                |                |        |
| Megs incoming: Bad                 |            | Surge incoming: | Bad      | Hi-pot ir      | ncoming: Ba    | ad     |
| Winding Resistance In              | coming     |                 |          |                |                |        |
| Phase                              | es A to B  | Phases B to C   | Phase    | es C to A      | Resistive imb  | alance |
| Incoming                           |            |                 |          |                |                |        |
|                                    |            |                 |          |                |                |        |
| Leads/jumpe                        | ers: Ok    |                 | Lead jur | mper Image. :  |                |        |
| If other, leads/jumpe              | ers:       |                 |          |                |                | H      |