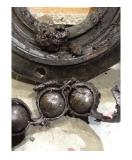

| Bearings DE:        | Fell Apart | Bearings DE make:        | NTN  |
|---------------------|------------|--------------------------|------|
| Insulated:          | No         | Bearing DE Size:         | 6317 |
| Bearings ODE:       | Worn       | Bearings ODE make:       | NTN  |
| Bearing Type:       | Ball       | Bearing ODE Size:        | 6313 |
| Bearings Retainer:  | Yes        | Thermal Protection:      | No   |
| Retainer condition: | Good       | Thermal Protection Type: | _    |

#### **Cause of Failure**

Bearing on drive end went down