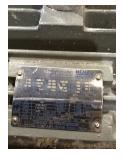

### **Name Plate Information**

No

| Manufacturer:   | Teco          | Enclosure :    | Open Drop Proof<br>(ODP) |
|-----------------|---------------|----------------|--------------------------|
| Serial#:        | SYP7135623001 | Model#:        | AEHH8N                   |
| Service Factor: | 1.15          | Frame:         | 405T                     |
| Horsepower/kW:  | 75            | Rated RPM:     | 1180                     |
| Rated Amps:     | 172/85.9      | Rated Voltage: | 230/460                  |
| Phase:          | 3             | Cycles:        | 60                       |
|                 |               |                |                          |