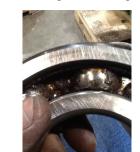

| Bearings DE:        | Fell Apart | Bearings DE make:        | NTN  |
|---------------------|------------|--------------------------|------|
| Insulated:          | No         | Bearing DE Size:         | 6317 |
| Bearings ODE:       | Worn       | Bearings ODE make:       | NTN  |
| Bearing Type:       | Ball       | Bearing ODE Size:        | 6313 |
| Bearings Retainer:  | Yes        | Thermal Protection:      | No   |
| Retainer condition: | Good       | Thermal Protection Type: | _    |

#### Bearing Type Image

WEST TENNESSEE 7030 Ryburn Drive Millington, TN 38053 Phone 901-873-5300 Fax 901-873-5301

Bearing Make Image

CENTRAL ARKANSAS 6812 Lindsey Rd. Little Rock, AR 72206 Phone 501-375-9178 Fax 501-375-4254