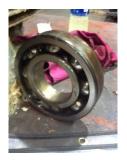

| Bearings DE:        | Fell Apart | Bearings DE make:        | NTN  |
|---------------------|------------|--------------------------|------|
| Insulated:          | No         | Bearing DE Size:         | 6317 |
| Bearings ODE:       | Worn       | Bearings ODE make:       | NTN  |
| Bearing Type:       | Ball       | Bearing ODE Size:        | 6313 |
| Bearings Retainer:  | Yes        | Thermal Protection:      | No   |
| Retainer condition: | Good       | Thermal Protection Type: | _    |

#### Bearing Type Image

WEST TENNESSEE 7030 Ryburn Drive Millington, TN 38053 Phone 901-873-5300 Fax 901-873-5301

Bearing Make Image

CENTRAL ARKANSAS 6812 Lindsey Rd. Little Rock, AR 72206 Phone 501-375-9178 Fax 501-375-4254