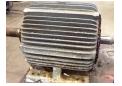

# **Mechanical Inspection (Continued)**

Brg. Image:

Bushings/sleeves image:

| Water jacket: Ok                    | Fan:      | Ok   | Frame cond.:    | Good       |
|-------------------------------------|-----------|------|-----------------|------------|
|                                     |           |      |                 |            |
| Motor Mount Position: Horizontal/Fo | oot mount | En   | dbell type: Sir | ngle piece |
| Missing parts?                      |           | Endt | oell Image:     |            |
| J-Box cover O-rings                 | J-Box     |      |                 |            |
| HH cover Glands                     | None None |      |                 |            |
| Other missing parts                 |           |      |                 |            |