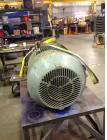

#### **Name Plate Information**

| Manufacturer:   | Тасо         | Enclosure :    | Open Drop Proof<br>(ODP) | Enclosure Type image |
|-----------------|--------------|----------------|--------------------------|----------------------|
| Serial#:        | Rdac184056-1 | Model#:        | Aehh-8n                  |                      |
| Service Factor: |              | Frame:         | 449TDZ                   |                      |
| Horsepower/kW:  | 350          | Rated RPM:     | 1788                     |                      |
| Rated Amps:     | 387          | Rated Voltage: | 460                      |                      |
| Phase:          | 3            | Cycles:        |                          |                      |
| Special design: | No           |                |                          |                      |

Nameplate

DE

ODE

F1

F2

WEST TENNESSEE 7030 Ryburn Drive Millington, TN 38053 Phone 901-873-5300 Fax 901-873-5301

CENTRAL ARKANSAS 6812 Lindsey Rd. Little Rock, AR 72206 Phone 501-375-9178 Fax 501-375-4254

Тор