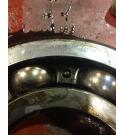

Shaft runout(TIR-Inbound):

| Bearings DE:        | Worn | Bearings DE make:        |      |
|---------------------|------|--------------------------|------|
| Insulated:          | No   | Bearing DE Size:         | 6320 |
| Bearings ODE:       | Worn | Bearings ODE make:       | NTN  |
| Bearing Type:       | Ball | Bearing ODE Size:        | 6316 |
| Bearings Retainer:  | Yes  | Thermal Protection:      | No   |
| Retainer condition: | Good | Thermal Protection Type: | _    |

**Bearing Retainer Image** 