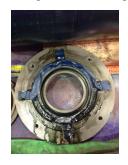

# **Mechanical Inspection (Continued)**

Brg. Image:

Bushings/sleeves image:

| Water jacket:    | N/A                | Fan:      | Ok | Frame co       | nd.: Good    |
|------------------|--------------------|-----------|----|----------------|--------------|
|                  |                    |           |    |                |              |
| Motor Mount Posi | tion: Horizontal/F | oot mount |    | Endbell type:  | Single piece |
| Missing parts?   | ?                  |           |    | Endbell Image: | DEC          |
| J-Box cover      | O-rings            | J-Box     |    |                |              |
| HH cover         | Glands             | V None    |    |                |              |
| Other missing pa | irts               |           |    |                | A            |