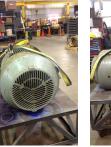

#### **Name Plate Information**

| Manufacturer:   | Тасо         | Enclosure :    | Open Drop Proof<br>(ODP) | Enclosure Type image |
|-----------------|--------------|----------------|--------------------------|----------------------|
| Serial#:        | Rdac184056-1 | Model#:        | Aehh-8n                  |                      |
| Service Factor: |              | Frame:         | 449TDZ                   |                      |
| Horsepower/kW:  | 350          | Rated RPM:     | 1788                     |                      |
| Rated Amps:     | 387          | Rated Voltage: | 460                      |                      |
| Phase:          | 3            | Cycles:        |                          |                      |
| Special design: | No           |                |                          |                      |

Nameplate

DE

ODE

F1

F2

WEST TENNESSEE 7030 Ryburn Drive Millington, TN 38053 Phone 901-873-5300 Fax 901-873-5301

CENTRAL ARKANSAS 6812 Lindsey Rd. Little Rock, AR 72206 Phone 501-375-9178 Fax 501-375-4254

Тор