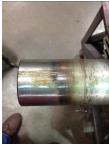

# **Mechanical Inspection (Continued)**

| Lubrication Type:               | Grease            | Thermal Protection device DE:  | _     |
|---------------------------------|-------------------|--------------------------------|-------|
| Lubrication brand inbound:      | Mobile Polyrex EM | Thermal Protection device ODE: | _     |
| Lubrication brand outbound:     | Mobile Polyrex EM |                                |       |
| Grease Amt DE:                  | 1/4               | Grease Cond. DE:               | Other |
| Grease Amt ODE:                 | 0                 | Grease Cond. ODE:              | Other |
| Seals DE type:                  | Labyrinth         | Seals Image:                   |       |
| Seals DE size:                  |                   |                                |       |
| Seals DE (inbound) condition :  | Ok                |                                |       |
| Seals ODE type:                 | Labyrinth         | Seals Image 2:                 |       |
| Seals ODE size:                 |                   |                                |       |
| Seals ODE (inbound) condition : | Worn              |                                |       |
| Shaft damage cause:             | Other             | Shaft Image:                   |       |