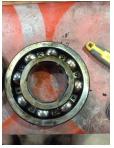

Shaft runout(TIR-Inbound):

| Bearings DE:        | Worn | Bearings DE make:        |      |
|---------------------|------|--------------------------|------|
| Insulated:          | No   | Bearing DE Size:         | 6320 |
| Bearings ODE:       | Worn | Bearings ODE make:       | NTN  |
| Bearing Type:       | Ball | Bearing ODE Size:        | 6316 |
| Bearings Retainer:  | Yes  | Thermal Protection:      | No   |
| Retainer condition: | Good | Thermal Protection Type: | _    |

#### Bearing Type Image

Bearing Make Image

WEST TENNESSEE 7030 Ryburn Drive Millington, TN 38053 Phone 901-873-5300 Fax 901-873-5301

CENTRAL ARKANSAS 6812 Lindsey Rd. Little Rock, AR 72206 Phone 501-375-9178 Fax 501-375-4254