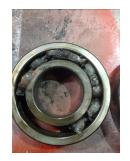

Shaft runout(TIR-Inbound):

| Bearings DE:        | Worn | Bearings DE make:        |      |
|---------------------|------|--------------------------|------|
| Insulated:          | No   | Bearing DE Size:         | 6320 |
| Bearings ODE:       | Worn | Bearings ODE make:       | NTN  |
| Bearing Type:       | Ball | Bearing ODE Size:        | 6316 |
| Bearings Retainer:  | Yes  | Thermal Protection:      | No   |
| Retainer condition: | Good | Thermal Protection Type: | _    |

#### Bearing Type Image

Bearing Make Image

WEST TENNESSEE 7030 Ryburn Drive Millington, TN 38053 Phone 901-873-5300 Fax 901-873-5301

CENTRAL ARKANSAS 6812 Lindsey Rd. Little Rock, AR 72206 Phone 501-375-9178 Fax 501-375-4254