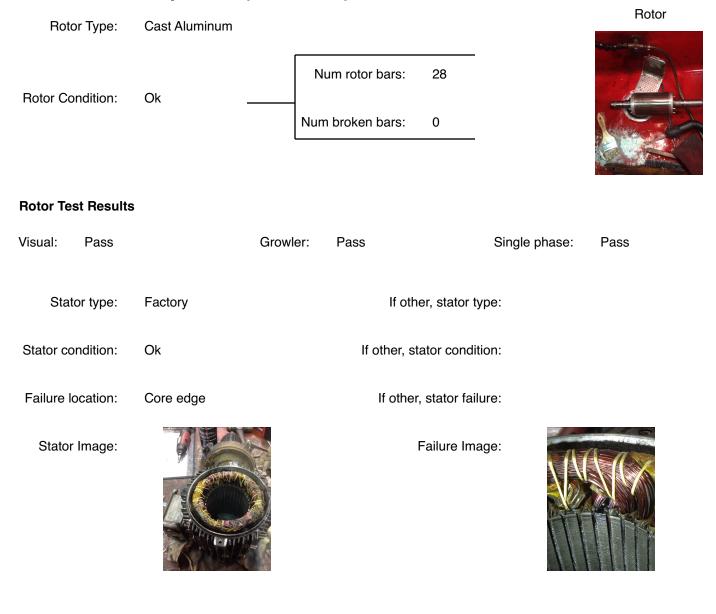

# **AC Electrical Inspection (Continued)**

| Winding color:                     | Still has color | Winding         | ı image  | Winding Therma | I Protection: | No     |
|------------------------------------|-----------------|-----------------|----------|----------------|---------------|--------|
| Winding condition :                | Solid           |                 |          |                |               |        |
| Winding Thermal<br>Protection DE:  | _               |                 |          |                |               |        |
| Winding Thermal<br>Protection ODE: | _               |                 |          |                |               |        |
| Stator test results:               | Rewind          |                 |          |                |               |        |
|                                    |                 |                 |          |                |               |        |
| Megs incoming: Bad                 |                 | Surge incoming: | Bad      | Hi-pot in      | coming: Ba    | ad     |
| Winding Resistance Inc             | coming          |                 |          |                |               |        |
| Phase                              | es A to B       | Phases B to C   | Phase    | es C to A      | Resistive imb | alance |
| Incoming                           |                 |                 |          |                |               |        |
|                                    |                 |                 |          |                |               |        |
| Leads/jumpe                        | ers: Ok         |                 | Lead jun | nper Image. :  |               |        |
| If other, leads/jumpe              | ers:            |                 |          |                |               |        |