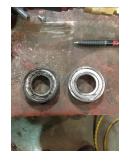

Shaft runout(TIR-Inbound):

| Bearings DE:        | Worn | Bearings DE make:        | FAG  |
|---------------------|------|--------------------------|------|
| Insulated:          | No   | Bearing DE Size:         | 6206 |
| Bearings ODE:       | Worn | Bearings ODE make:       | FAG  |
| Bearing Type:       | Ball | Bearing ODE Size:        | 6206 |
| Bearings Retainer:  | No   | Thermal Protection:      | No   |
| Retainer condition: | _    | Thermal Protection Type: | _    |

#### Bearing Type Image

WEST TENNESSEE 7030 Ryburn Drive Millington, TN 38053 Phone 901-873-5300 Fax 901-873-5301

CENTRAL ARKANSAS 6812 Lindsey Rd. Little Rock, AR 72206 Phone 501-375-9178 Fax 501-375-4254