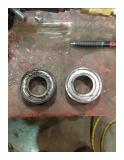

Shaft runout(TIR-Inbound):

| Bearings DE:        | Worn | Bearings DE make:        | FAG  |
|---------------------|------|--------------------------|------|
| Insulated:          | No   | Bearing DE Size:         | 6206 |
| Bearings ODE:       | Worn | Bearings ODE make:       | FAG  |
| Bearing Type:       | Ball | Bearing ODE Size:        | 6206 |
| Bearings Retainer:  | No   | Thermal Protection:      | No   |
| Retainer condition: | _    | Thermal Protection Type: | _    |

#### Bearing Type Image

WEST TENNESSEE 7030 Ryburn Drive Millington, TN 38053 Phone 901-873-5300 Fax 901-873-5301

CENTRAL ARKANSAS 6812 Lindsey Rd. Little Rock, AR 72206 Phone 501-375-9178 Fax 501-375-4254