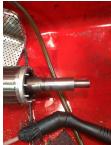

#### Inspect bolt holes and fasteners. Validate correct fasteners.

| Does the shaft turn freely?:     | Yes            | Contaminant(s):     | Oil |
|----------------------------------|----------------|---------------------|-----|
| Shaft rotation:                  | Bi-directional | Contaminant(s) Amt: | Cup |
| Shaft grounding device present?: | No             | Contaminant Image:  |     |
| Type of grounding device:        |                |                     |     |