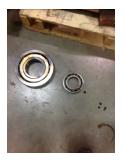

| Bearings DE:        | Worn | Bearings DE make:        | NTN    |
|---------------------|------|--------------------------|--------|
| Insulated:          | No   | Bearing DE Size:         | 73228  |
| Bearings ODE:       | Worn | Bearings ODE make:       | NTN    |
| Bearing Type:       | Ball | Bearing ODE Size:        | 6215ZZ |
| Bearings Retainer:  | Yes  | Thermal Protection:      | No     |
| Retainer condition: | _    | Thermal Protection Type: | _      |

#### Bearing Type Image

Bearing Make Image

#### **Component Failure**

ODE Bearing and windings

#### **Cause of Failure**

Bearing

#### Comments

ODE Bearing failed causing iron to iron rub which caused windings to overheat and fail

Service Tech name: Erich Sodam

Service Tech signature:

WEST TENNESSEE 7030 Ryburn Drive Millington, TN 38053 Phone 901-873-5300 Fax 901-873-5301