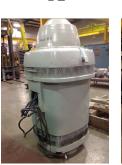

### **Name Plate Information**

| Manufacturer:   | US Motors | Enclosure :    | Open Drop Proof<br>(ODP) |
|-----------------|-----------|----------------|--------------------------|
| Serial#:        |           | Model#:        |                          |
| Service Factor: |           | Frame:         | 445TP                    |
| Horsepower/kW:  | 200       | Rated RPM:     | 1775                     |
| Rated Amps:     | 236       | Rated Voltage: | 460                      |
| Phase:          | 3         | Cycles:        |                          |
| Special design: | No        |                |                          |

#### Enclosure Type image

DE

ODE

F1

F2

Тор

WEST TENNESSEE 7030 Ryburn Drive Millington, TN 38053 Phone 901-873-5300 Fax 901-873-5301