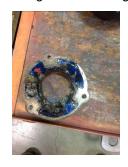

# **Mechanical Inspection (Continued)**

Brg. Image:

Bushings/sleeves image:

| Water jacket:      | N/A               |           | Fan: | N/A | Frame cor      | nd.: Good    |
|--------------------|-------------------|-----------|------|-----|----------------|--------------|
|                    |                   |           |      |     |                |              |
| Motor Mount Positi | ion: Horizontal/F | oot mount |      |     | Endbell type:  | Single piece |
| Missing parts?     |                   |           |      |     | Endbell Image: |              |
| J-Box cover        | O-rings           | 🖌 J-Box   |      |     |                |              |
| HH cover           | Glands            | None      |      |     |                |              |
| Other missing par  | ts                |           |      |     |                | No.          |