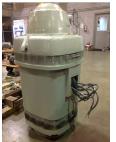

### **Name Plate Information**

| Manufacturer:   | US Motors | Enclosure :    | Open Drop Proof<br>(ODP) |
|-----------------|-----------|----------------|--------------------------|
| Serial#:        |           | Model#:        |                          |
| Service Factor: |           | Frame:         | 445TP                    |
| Horsepower/kW:  | 200       | Rated RPM:     | 1775                     |
| Rated Amps:     | 236       | Rated Voltage: | 460                      |
| Phase:          | 3         | Cycles:        |                          |
| Special design: | No        |                |                          |

#### Enclosure Type image

DE

ODE

F1

F2

Тор

WEST TENNESSEE 7030 Ryburn Drive Millington, TN 38053 Phone 901-873-5300 Fax 901-873-5301