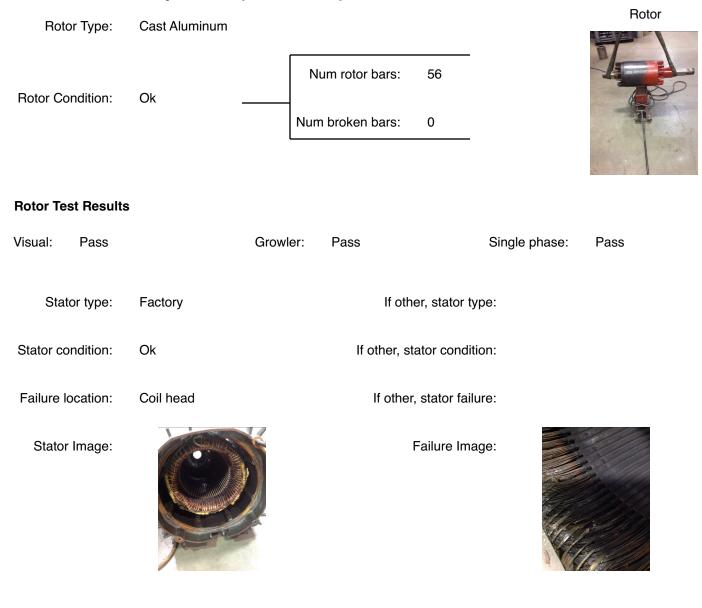

# **AC Electrical Inspection (Continued)**

| Winding color:                     | Dull black | Winding         | g image  | Winding Therm | nal Protection: | No       |  |
|------------------------------------|------------|-----------------|----------|---------------|-----------------|----------|--|
| Winding condition :                | Solid      |                 |          |               |                 |          |  |
| Winding Thermal<br>Protection DE:  |            |                 |          |               |                 |          |  |
| Winding Thermal<br>Protection ODE: | _          |                 |          |               |                 |          |  |
| Stator test results:               | Rewind     |                 |          |               |                 |          |  |
|                                    |            |                 |          |               |                 |          |  |
| Megs incoming: Bad                 |            | Surge incoming: | Bad      | Hi-pot        | incoming:       | Bad      |  |
| Winding Resistance In              | coming     |                 |          |               |                 |          |  |
| Phase                              | es A to B  | Phases B to C   | Phase    | es C to A     | Resistive ir    | nbalance |  |
| Incoming                           |            |                 |          |               |                 |          |  |
|                                    |            |                 |          |               |                 |          |  |
| Leads/jumpe                        | ers: Ok    |                 | Lead jur | mper Image. : |                 |          |  |
| If other, leads/jumpe              | ers:       |                 |          |               |                 |          |  |