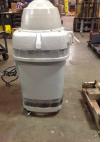

### **Name Plate Information**

| Manufacturer:   | US Motors | Enclosure :    | Open Drop Proof<br>(ODP) |
|-----------------|-----------|----------------|--------------------------|
| Serial#:        |           | Model#:        |                          |
| Service Factor: |           | Frame:         | 445TP                    |
| Horsepower/kW:  | 200       | Rated RPM:     | 1775                     |
| Rated Amps:     | 236       | Rated Voltage: | 460                      |
| Phase:          | 3         | Cycles:        |                          |
| Special design: | No        |                |                          |

#### Enclosure Type image

DE

ODE

F1

F2

Тор

WEST TENNESSEE 7030 Ryburn Drive Millington, TN 38053 Phone 901-873-5300 Fax 901-873-5301