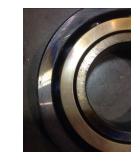

| Bearings DE:        | Worn | Bearings DE make:        | NTN    |
|---------------------|------|--------------------------|--------|
| Insulated:          | No   | Bearing DE Size:         | 73228  |
| Bearings ODE:       | Worn | Bearings ODE make:       | NTN    |
| Bearing Type:       | Ball | Bearing ODE Size:        | 6215ZZ |
| Bearings Retainer:  | Yes  | Thermal Protection:      | No     |
| Retainer condition: | _    | Thermal Protection Type: | _      |

#### Bearing Type Image

Bearing Make Image