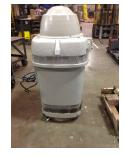

### **Name Plate Information**

| Manufacturer:   | US Motors | Enclosure :    | Open Drop Proof<br>(ODP) |
|-----------------|-----------|----------------|--------------------------|
| Serial#:        |           | Model#:        |                          |
| Service Factor: |           | Frame:         | 445TP                    |
| Horsepower/kW:  | 200       | Rated RPM:     | 1775                     |
| Rated Amps:     | 236       | Rated Voltage: | 460                      |
| Phase:          | 3         | Cycles:        |                          |
| Special design: | No        |                |                          |

#### Enclosure Type image

DE

ODE

F1

F2

Тор

WEST TENNESSEE 7030 Ryburn Drive Millington, TN 38053 Phone 901-873-5300 Fax 901-873-5301