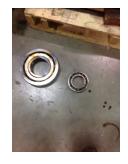

| Bearings DE:        | Worn | Bearings DE make:        | NTN    |
|---------------------|------|--------------------------|--------|
| Insulated:          | No   | Bearing DE Size:         | 73228  |
| Bearings ODE:       | Worn | Bearings ODE make:       | NTN    |
| Bearing Type:       | Ball | Bearing ODE Size:        | 6215ZZ |
| Bearings Retainer:  | Yes  | Thermal Protection:      | No     |
| Retainer condition: | _    | Thermal Protection Type: | _      |

#### Bearing Type Image

Bearing Make Image