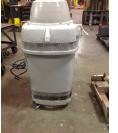

### **Name Plate Information**

| Manufacturer:   | US Motors | Enclosure :    | Open Drop Proof<br>(ODP) |
|-----------------|-----------|----------------|--------------------------|
| Serial#:        |           | Model#:        |                          |
| Service Factor: |           | Frame:         | 445TP                    |
| Horsepower/kW:  | 200       | Rated RPM:     | 1775                     |
| Rated Amps:     | 236       | Rated Voltage: | 460                      |
| Phase:          | 3         | Cycles:        |                          |
| Special design: | No        |                |                          |

#### Enclosure Type image

DE

ODE

F1

F2

Тор

WEST TENNESSEE 7030 Ryburn Drive Millington, TN 38053 Phone 901-873-5300 Fax 901-873-5301