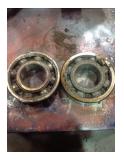

| Bearings DE:        | Worn | Bearings DE make:        | Other  |
|---------------------|------|--------------------------|--------|
| Insulated:          | No   | Bearing DE Size:         | 6313zz |
| Bearings ODE:       | Worn | Bearings ODE make:       | Other  |
| Bearing Type:       | Ball | Bearing ODE Size:        | 6313zz |
| Bearings Retainer:  | Yes  | Thermal Protection:      | No     |
| Retainer condition: | Good | Thermal Protection Type: | _      |

#### Bearing Type Image

Bearing Make Image