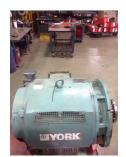

### **Name Plate Information**

| Manufacturer:   | World energy | Enclosure :    | Open Drop Proof<br>(ODP) | Enclosure Type image |
|-----------------|--------------|----------------|--------------------------|----------------------|
| Serial#:        |              | Model#:        | (- )                     |                      |
| Service Factor: |              | Frame:         |                          |                      |
| Horsepower/kW:  | 126          | Rated RPM:     | 3600                     | BYORK                |
| Rated Amps:     | 320          | Rated Voltage: | 208                      |                      |
| Phase:          | 3            | Cycles:        |                          |                      |
| Special design: | No           |                |                          |                      |