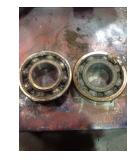

| Bearings DE:        | Worn | Bearings DE make:        | Other  |
|---------------------|------|--------------------------|--------|
| Insulated:          | No   | Bearing DE Size:         | 6313zz |
| Bearings ODE:       | Worn | Bearings ODE make:       | Other  |
| Bearing Type:       | Ball | Bearing ODE Size:        | 6313zz |
| Bearings Retainer:  | Yes  | Thermal Protection:      | No     |
| Retainer condition: | Good | Thermal Protection Type: | _      |

#### Bearing Type Image

Bearing Make Image