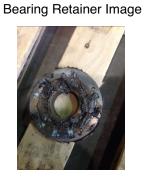

| Bearings DE:        | Worn | Bearings DE make:        | Other  |
|---------------------|------|--------------------------|--------|
| Insulated:          | No   | Bearing DE Size:         | 6313zz |
| Bearings ODE:       | Worn | Bearings ODE make:       | Other  |
| Bearing Type:       | Ball | Bearing ODE Size:        | 6313zz |
| Bearings Retainer:  | Yes  | Thermal Protection:      | No     |
| Retainer condition: | Good | Thermal Protection Type: | _      |

#### Bearing Type Image

Bearing Make Image