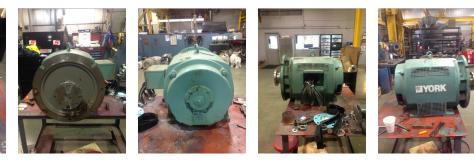

### **Name Plate Information**

| Manufacturer:   | World energy | Enclosure :    | Open Drop Proof<br>(ODP) | Enclosure Type image |
|-----------------|--------------|----------------|--------------------------|----------------------|
| Serial#:        |              | Model#:        | (- )                     |                      |
| Service Factor: |              | Frame:         |                          |                      |
| Horsepower/kW:  | 126          | Rated RPM:     | 3600                     | BYORK                |
| Rated Amps:     | 320          | Rated Voltage: | 208                      |                      |
| Phase:          | 3            | Cycles:        |                          |                      |
| Special design: | No           |                |                          |                      |

# **Mechanical Inspection**