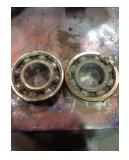

| Bearings DE:        | Worn | Bearings DE make:        | Other  |
|---------------------|------|--------------------------|--------|
| Insulated:          | No   | Bearing DE Size:         | 6313zz |
| Bearings ODE:       | Worn | Bearings ODE make:       | Other  |
| Bearing Type:       | Ball | Bearing ODE Size:        | 6313zz |
| Bearings Retainer:  | Yes  | Thermal Protection:      | No     |
| Retainer condition: | Good | Thermal Protection Type: | _      |

#### Bearing Type Image

Bearing Make Image