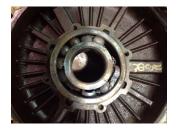

| Bearings DE:        | Fell Apart | Bearings DE make:        | NTN  |
|---------------------|------------|--------------------------|------|
| Insulated:          | No         | Bearing DE Size:         | 6313 |
| Bearings ODE:       | Worn       | Bearings ODE make:       | NTN  |
| Bearing Type:       | Ball       | Bearing ODE Size:        | 6212 |
| Bearings Retainer:  | No         | Thermal Protection:      | No   |
| Retainer condition: | _          | Thermal Protection Type: | _    |

Bearing Type Image

Bearing Make Image

**Thermal Protection** 

NOT AVAILABLE

WEST TENNESSEE 7030 Ryburn Drive Millington, TN 38053 Phone 901-873-5300 Fax 901-873-5301