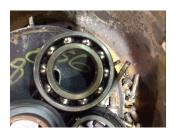

| Bearings DE:        | Fell Apart | Bearings DE make:        | NTN  |
|---------------------|------------|--------------------------|------|
| Insulated:          | No         | Bearing DE Size:         | 6313 |
| Bearings ODE:       | Worn       | Bearings ODE make:       | NTN  |
| Bearing Type:       | Ball       | Bearing ODE Size:        | 6212 |
| Bearings Retainer:  | No         | Thermal Protection:      | No   |
| Retainer condition: | _          | Thermal Protection Type: | _    |

Bearing Type Image

Bearing Make Image

**Thermal Protection** 

NOT AVAILABLE

WEST TENNESSEE 7030 Ryburn Drive Millington, TN 38053 Phone 901-873-5300 Fax 901-873-5301