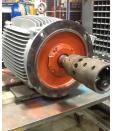

# **Mechanical Inspection (Continued)**

Brg. Image:

Bushings/sleeves image:

| Water jacket: Ok                    | F         | an: | Ok | Frame co       | nd.: | Good     |
|-------------------------------------|-----------|-----|----|----------------|------|----------|
|                                     |           |     |    |                |      |          |
| Motor Mount Position: Horizontal/Fo | pot mount |     |    | Endbell type:  | Sing | le piece |
| Missing parts?                      |           |     |    | Endbell Image: |      |          |
| J-Box cover O-rings                 | J-Box     |     |    |                |      |          |
| HH cover Glands                     | None None |     |    |                | 40   |          |
| Other missing parts                 |           |     |    |                |      |          |
| Fan and cover                       |           |     |    |                |      |          |
|                                     |           |     |    |                |      |          |