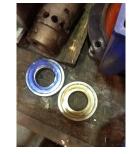

# **Mechanical Inspection (Continued)**

| : N/A                                   | Thermal Protection device DE:  | Grease            | Lubrication Type:               |
|-----------------------------------------|--------------------------------|-------------------|---------------------------------|
| : N/A                                   | Thermal Protection device ODE: | Mobile Polyrex EM | Lubrication brand inbound:      |
|                                         |                                | Mobile Polyrex EM | Lubrication brand outbound:     |
| : New                                   | Grease Cond. DE:               | Full              | Grease Amt DE:                  |
| : New                                   | Grease Cond. ODE:              | Full              | Grease Amt ODE:                 |
|                                         | Seals Image:                   | N/A               | Seals DE type:                  |
| and |                                | N/A               | Seals DE size:                  |
| 1.14                                    |                                | N/A               | Seals DE (inbound) condition :  |
|                                         |                                |                   |                                 |
| -                                       | Seals Image 2:                 | N/A               | Seals ODE type:                 |
| 1 All                                   |                                | N/A               | Seals ODE size:                 |
|                                         |                                | N/A               | Seals ODE (inbound) condition : |
| 12 104                                  | Shaft Image:                   | None              | Shaft damage cause:             |