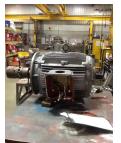

## **Name Plate Information**

| Manufacturer:   | Weg               | Enclosure :    | Open Drop Proof<br>(ODP) |
|-----------------|-------------------|----------------|--------------------------|
| Serial#:        | Pyrotek P925-3090 | Model#:        | PH003009E83ER3<br>64TCZ  |
| Service Factor: | 1.25              | Frame:         | 364TCZ                   |
| Horsepower/kW:  | 30                | Rated RPM:     | 900                      |
| Rated Amps:     | 76.3/38.15        | Rated Voltage: | 230/460                  |
| Phase:          | 3                 | Cycles:        | 60                       |
| Special design: | No                |                |                          |

#### Enclosure Type image

Nameplate

DE

ODE

F1

F2

MARCHING PO25 - 60900 TRANS REVERIES - 60900 Marching Reverses Marc

WEST TENNESSEE 7030 Ryburn Drive Millington, TN 38053 Phone 901-873-5300 Fax 901-873-5301