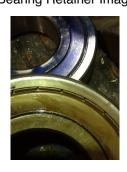

| -6   |
| Shaft runout(TIR-Inbound):       | .001           |                     | -    |

| Bearings DE:        | Worn | Bearings DE make:        | SKF  |
|---------------------|------|--------------------------|------|
| Insulated:          | No   | Bearing DE Size:         | 6314 |
| Bearings ODE:       | Worn | Bearings ODE make:       | SKF  |
| Bearing Type:       | Ball | Bearing ODE Size:        | 6314 |
| Bearings Retainer:  | Yes  | Thermal Protection:      | Yes  |
| Retainer condition: | Good | Thermal Protection Type: | _    |

#### Bearing Type Image



WEST TENNESSEE 7030 Ryburn Drive Millington, TN 38053 Phone 901-873-5300 Fax 901-873-5301





CENTRAL ARKANSAS 6812 Lindsey Rd. Little Rock, AR 72206 Phone 501-375-9178 Fax 501-375-4254

## Bearing Retainer Image



#### **Thermal Protection**





# **Mechanical Inspection (Continued)**

| : N/A                                   | Thermal Protection device DE:  | Grease            | Lubrication Type:               |
|-----------------------------------------|--------------------------------|-------------------|---------------------------------|
| : N/A                                   | Thermal Protection device ODE: | Mobile Polyrex EM | Lubrication brand inbound:      |
|                                         |                                | Mobile Polyrex EM | Lubrication brand outbound:     |
| : New                                   | Grease Cond. DE:               | Full              | Grease Amt DE:                  |
| : New                                   | Grease Cond. ODE: