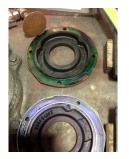

| Bearings DE:        | Worn | Bearings DE make:        | SKF  |
|---------------------|------|--------------------------|------|
| Insulated:          | No   | Bearing DE Size:         | 6314 |
| Bearings ODE:       | Worn | Bearings ODE make:       | SKF  |
| Bearing Type:       | Ball | Bearing ODE Size:        | 6314 |
| Bearings Retainer:  | Yes  | Thermal Protection:      | Yes  |
| Retainer condition: | Good | Thermal Protection Type: | _    |

#### Bearing Type Image

WEST TENNESSEE 7030 Ryburn Drive Millington, TN 38053 Phone 901-873-5300 Fax 901-873-5301

CENTRAL ARKANSAS 6812 Lindsey Rd. Little Rock, AR 72206 Phone 501-375-9178 Fax 501-375-4254