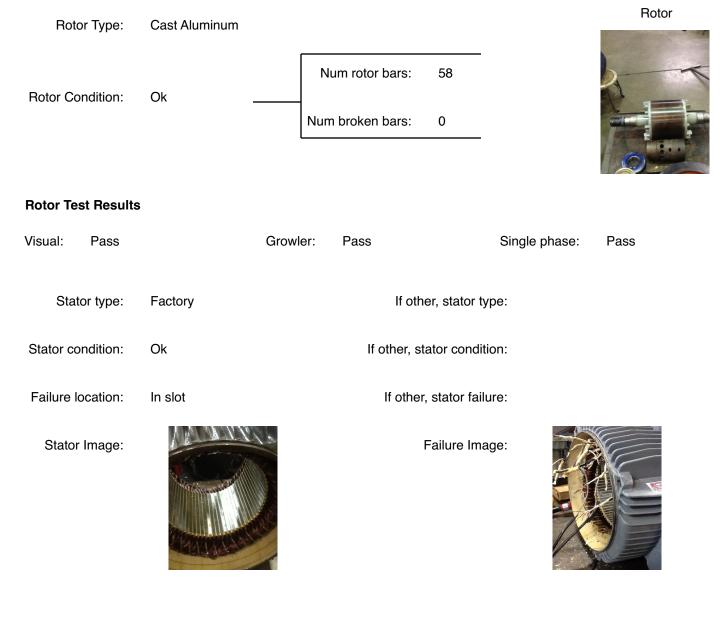

# **AC Electrical Inspection (Continued)**

| Winding color:                     | Like new    | Winding         | image    | Winding Thermal | Protection:   | Yes    |
|------------------------------------|-------------|-----------------|----------|-----------------|---------------|--------|
| Winding condition :                | Solid       | Patro           |          |                 |               |        |
| Winding Thermal<br>Protection DE:  | _           |                 |          |                 |               |        |
| Winding Thermal<br>Protection ODE: | _           |                 |          |                 | iner.         | ١      |
| Stator test results:               | Salvageable |                 |          |                 |               |        |
|                                    |             |                 |          |                 |               |        |
| Megs incoming: Good                | d           | Surge incoming: | Good     | Hi-pot ind      | coming: G     | ood    |
| Winding Resistance In              | coming      |                 |          |                 |               |        |
| Phase                              | es A to B   | Phases B to C   | Phase    | s C to A        | Resistive imb | alance |
| Incoming                           |             |                 |          |                 |               |        |
|                                    |             |                 |          |                 |               |        |
| Leads/jumpe                        | ers: Ok     |                 | Lead jun | nper Image. :   |               | 5      |
| If other, leads/jumpe              | ers:        |                 |          |                 |               |        |