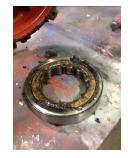

| Bearings DE:        | Worn | Bearings DE make:        | NTN   |
|---------------------|------|--------------------------|-------|
| Insulated:          | No   | Bearing DE Size:         | 3nu20 |
| Bearings ODE:       | Worn | Bearings ODE make:       | NTN   |
| Bearing Type:       | Ball | Bearing ODE Size:        | 316   |
| Bearings Retainer:  | Yes  | Thermal Protection:      | No    |
| Retainer condition: | _    | Thermal Protection Type: | _     |

#### Bearing Type Image

WEST TENNESSEE 7030 Ryburn Drive Millington, TN 38053 Phone 901-873-5300 Fax 901-873-5301

CENTRAL ARKANSAS 6812 Lindsey Rd. Little Rock, AR 72206 Phone 501-375-9178 Fax 501-375-4254