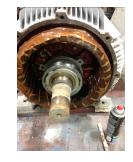

# **AC Electrical Inspection (Continued)**

| Winding color:                     | Like new  | Winding         | g image  | Winding Therma | I Protection: | Yes    |
|------------------------------------|-----------|-----------------|----------|----------------|---------------|--------|
| Winding condition :                | Mushy     |                 |          |                |               |        |
| Winding Thermal<br>Protection DE:  | _         |                 |          |                |               |        |
| Winding Thermal<br>Protection ODE: | _         |                 |          |                |               |        |
| Stator test results:               | Rewind    |                 |          |                |               |        |
|                                    |           |                 |          |                |               |        |
| Megs incoming: Bad                 |           | Surge incoming: | Bad      | Hi-pot in      | coming: G     | ood    |
| Winding Resistance Inc             | coming    |                 |          |                |               |        |
| Phase                              | es A to B | Phases B to C   | Phase    | es C to A      | Resistive imb | alance |
| Incoming                           |           |                 |          |                |               |        |
| Leads/jumpe                        | ers: Ok   |                 | Lead jur | nper Image. :  |               |        |
| If other, leads/jumpe              | ers:      |                 |          |                |               |        |