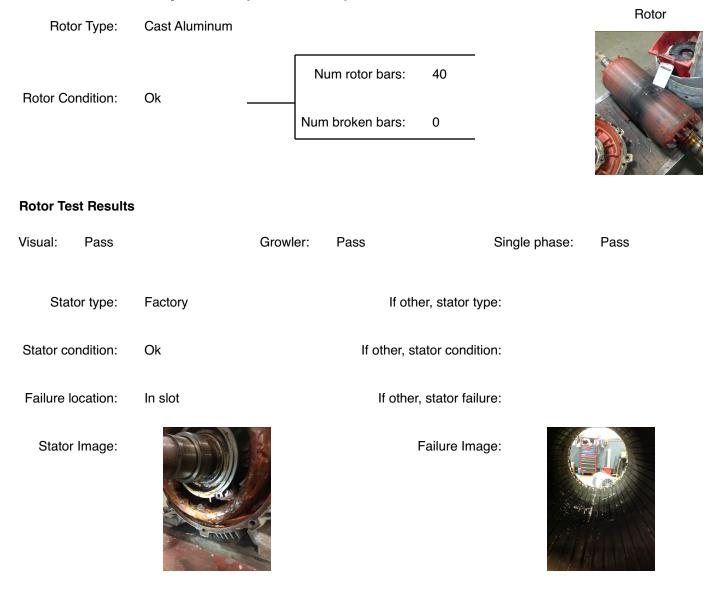

# **AC Electrical Inspection (Continued)**

| Winding color:                     | Like new  | Winding         | g image  | Winding Therma | I Protection: | Yes    |
|------------------------------------|-----------|-----------------|----------|----------------|---------------|--------|
| Winding condition :                | Mushy     |                 |          |                |               |        |
| Winding Thermal<br>Protection DE:  | _         |                 |          |                |               |        |
| Winding Thermal<br>Protection ODE: | _         |                 |          |                |               |        |
| Stator test results:               | Rewind    |                 |          |                |               |        |
|                                    |           |                 |          |                |               |        |
| Megs incoming: Bad                 |           | Surge incoming: | Bad      | Hi-pot in      | coming: G     | ood    |
| Winding Resistance Inc             | coming    |                 |          |                |               |        |
| Phase                              | es A to B | Phases B to C   | Phase    | es C to A      | Resistive imb | alance |
| Incoming                           |           |                 |          |                |               |        |
| Leads/jumpe                        | ers: Ok   |                 | Lead jur | nper Image. :  |               |        |
| If other, leads/jumpe              | ers:      |                 |          |                |               |        |

### Conclusion

**Component Failure** 

Blown in slot

**Cause of Failure** 

Comments

Service Tech name: Terry f

Service Tech signature:

WEST TENNESSEE