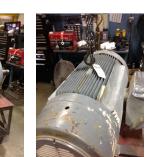

## **Name Plate Information**

| Manufacturer:   | Siemens | Enclosure :    | Open Drop Proof<br>(ODP) | Enclosure Type image |
|-----------------|---------|----------------|--------------------------|----------------------|
| Serial#:        |         | Model#:        |                          |                      |
| Service Factor: |         | Frame:         | 449t                     |                      |
| Horsepower/kW:  | 250     | Rated RPM:     | 1785                     |                      |
| Rated Amps:     | 281     | Rated Voltage: | 460                      |                      |
| Phase:          | 3       | Cycles:        |                          |                      |
| Special design: | No      |                |                          |                      |

Nameplate

DE

ODE

F1

F2

Тор

WEST TENNESSEE 7030 Ryburn Drive Millington, TN 38053 Phone 901-873-5300 Fax 901-873-5301