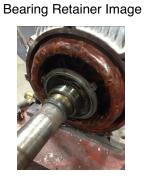

| Bearings DE:        | Worn | Bearings DE make:        | NTN   |
|---------------------|------|--------------------------|-------|
| Insulated:          | No   | Bearing DE Size:         | 3nu20 |
| Bearings ODE:       | Worn | Bearings ODE make:       | NTN   |
| Bearing Type:       | Ball | Bearing ODE Size:        | 316   |
| Bearings Retainer:  | Yes  | Thermal Protection:      | No    |
| Retainer condition: | _    | Thermal Protection Type: | _     |

#### **Mechanical Inspection (Continued)**

Brg. Image:

Bushings/sleeves image:

Other missing parts

WEST TENNESSEE 7030 Ryburn Drive Millington, TN 38053 Phone 901-873-5300 Fax 901-873-5301