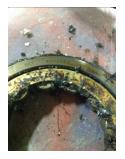

| Bearings DE:        | Worn | Bearings DE make:        | NTN   |
|---------------------|------|--------------------------|-------|
| Insulated:          | No   | Bearing DE Size:         | 3nu20 |
| Bearings ODE:       | Worn | Bearings ODE make:       | NTN   |
| Bearing Type:       | Ball | Bearing ODE Size:        | 316   |
| Bearings Retainer:  | Yes  | Thermal Protection:      | No    |
| Retainer condition: | _    | Thermal Protection Type: | _     |

#### Bearing Type Image

WEST TENNESSEE 7030 Ryburn Drive Millington, TN 38053 Phone 901-873-5300 Fax 901-873-5301

CENTRAL ARKANSAS 6812 Lindsey Rd. Little Rock, AR 72206 Phone 501-375-9178 Fax 501-375-4254