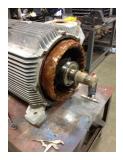

## **Name Plate Information**

| Manufacturer:   | Siemens | Enclosure :    | Open Drop Proof<br>(ODP) | Enclosure Type image |
|-----------------|---------|----------------|--------------------------|----------------------|
| Serial#:        |         | Model#:        |                          |                      |
| Service Factor: |         | Frame:         | 449t                     |                      |
| Horsepower/kW:  | 250     | Rated RPM:     | 1785                     |                      |
| Rated Amps:     | 281     | Rated Voltage: | 460                      |                      |
| Phase:          | 3       | Cycles:        |                          |                      |
| Special design: | No      |                |                          |                      |

# **Mechanical Inspection**