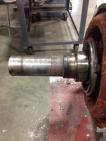

#### Inspect bolt holes and fasteners. Validate correct fasteners.

| Does the shaft turn freely?:     | Yes            | Contaminant(s):     | Grease |
|----------------------------------|----------------|---------------------|--------|
| Shaft rotation:                  | Bi-directional | Contaminant(s) Amt: | Quart  |
| Shaft grounding device present?: | No             | Contaminant Image:  |        |
| Type of grounding device:        |                |                     |        |
| Shaft runout(TIR-Inbound):       |                |                     | 10     |

| Bearings DE:        | Worn | Bearings DE make:        | NTN   |
|---------------------|------|--------------------------|-------|
| Insulated:          | No   | Bearing DE Size:         | 3nu20 |
| Bearings ODE:       | Worn | Bearings ODE make:       | NTN   |
| Bearing Type:       | Ball | Bearing ODE Size:        | 316   |
| Bearings Retainer:  | Yes  | Thermal Protection:      | No    |
| Retainer condition: | _    | Thermal Protection Type: | _     |