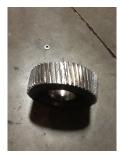

### **Component Failure**

Gearbox

#### **Cause of Failure**

Busted gearbox housing bad bearings gears pinion shaft