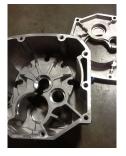

### **Component Failure**

Gearbox

#### **Cause of Failure**

Busted gearbox housing bad bearings gears pinion shaft