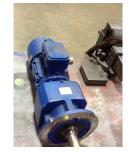

# **Name Plate Information**

| Manufacturer:   | Nord           | Enclosure :    | Open Drop Proof<br>(ODP) |
|-----------------|----------------|----------------|--------------------------|
| Serial#:        | 136294         | Model#:        | 201052260-100            |
| Service Factor: | 1.15           | Frame:         |                          |
| Horsepower/kW:  | 3              | Rated RPM:     | 1705                     |
| Rated Amps:     | 9.63-9.00/4.50 | Rated Voltage: | 208-230/460              |
| Phase:          | 3              | Cycles:        | 60                       |
|                 |                |                |                          |

### Enclosure Type image

Nameplate

Special design:

DE

No

ODE

F1

Тор