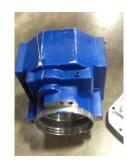

### **Component Failure**

Gearbox

#### **Cause of Failure**

Busted gearbox housing bad bearings gears pinion shaft