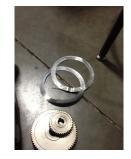

### **Component Failure**

Gearbox

#### **Cause of Failure**

Busted gearbox housing bad bearings gears pinion shaft