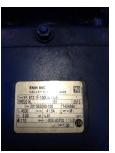

# **Name Plate Information**

| Manufacturer:   | Nord           | Enclosure :    | Open Drop Proof<br>(ODP) |
|-----------------|----------------|----------------|--------------------------|
| Serial#:        | 136294         | Model#:        | 201052260-100            |
| Service Factor: | 1.15           | Frame:         |                          |
| Horsepower/kW:  | 3              | Rated RPM:     | 1705                     |
| Rated Amps:     | 9.63-9.00/4.50 | Rated Voltage: | 208-230/460              |
| Phase:          | 3              | Cycles:        | 60                       |
|                 |                |                |                          |