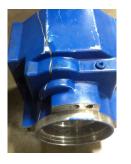

### **Component Failure**

Gearbox

#### **Cause of Failure**

Busted gearbox housing bad bearings gears pinion shaft