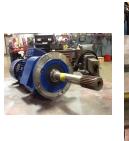

### **Component Failure**

Gearbox

#### **Cause of Failure**

Busted gearbox housing bad bearings gears pinion shaft