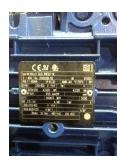

# **Name Plate Information**

| Manufacturer:   | Nord           | Enclosure :    | Open Drop Proof<br>(ODP) |
|-----------------|----------------|----------------|--------------------------|
| Serial#:        | 136294         | Model#:        | 201052260-100            |
| Service Factor: | 1.15           | Frame:         |                          |
| Horsepower/kW:  | 3              | Rated RPM:     | 1705                     |
| Rated Amps:     | 9.63-9.00/4.50 | Rated Voltage: | 208-230/460              |
| Phase:          | 3              | Cycles:        | 60                       |
|                 |                |                |                          |