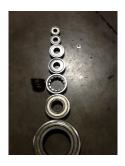

### Inspect bolt holes and fasteners. Validate correct fasteners.

| Does the shaft turn freely?:     | No                    | Contaminant(s):          | None                                    |
|----------------------------------|-----------------------|--------------------------|-----------------------------------------|
| Shaft rotation:                  | <b>Bi-directional</b> | Contaminant(s) Amt:      | None                                    |
| Shaft grounding device present?: | No                    | Contaminant Image:       |                                         |
| Type of grounding device:        |                       |                          |                                         |
| Shaft runout(TIR-Inbound):       | N/A                   |                          |                                         |
|                                  |                       |                          |                                         |
| Bearings DE:                     | Other                 | Bearings DE make:        | NSK                                     |
| Insulated:                       | No                    | Bearing DE Size:         | 1-214/1-306/1-<br>NJ206/1-304/1-204/1-2 |
| Bearings ODE:                    | Worn                  | Bearings ODE make:       | Коуо                                    |
| Bearing Type:                    | Ball                  | Bearing ODE Size:        |                                         |
| Bearings Retainer:               | Yes                   | Thermal Protection:      | Yes                                     |
| Retainer condition:              | Bad                   | Thermal Protection Type: | _                                       |

### Bearing Type Image

Bearing Make Image

WEST TENNESSEE 7030 Ryburn Drive Millington, TN 38053 Phone 901-873-5300 Fax 901-873-5301 CENTRAL ARKANSAS 6812 Lindsey Rd. Little Rock, AR 72206 Phone 501-375-9178 Fax 501-375-4254