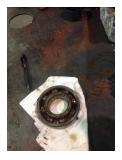

Shaft runout(TIR-Inbound):

| Bearings DE:        | Worn | Bearings DE make:        | Other |
|---------------------|------|--------------------------|-------|
| Insulated:          | No   | Bearing DE Size:         | 6309  |
| Bearings ODE:       | Worn | Bearings ODE make:       | Other |
| Bearing Type:       | Ball | Bearing ODE Size:        | 6309  |
| Bearings Retainer:  | Yes  | Thermal Protection:      | No    |
| Retainer condition: | _    | Thermal Protection Type: | _     |

#### Bearing Type Image

WEST TENNESSEE 7030 Ryburn Drive Millington, TN 38053 Phone 901-873-5300 Fax 901-873-5301

Bearing Make Image

CENTRAL ARKANSAS 6812 Lindsey Rd. Little Rock, AR 72206 Phone 501-375-9178 Fax 501-375-4254