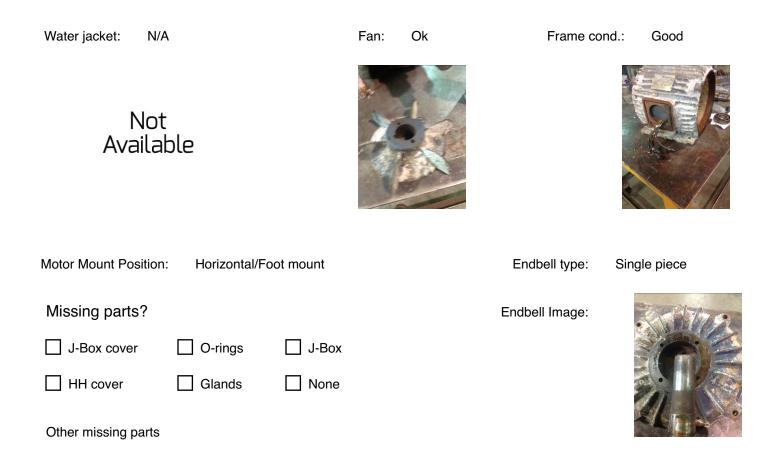

# **Mechanical Inspection (Continued)**

| Air Gap Mo | eaurements (N/A on Single Piece E | Does Air Gap Meet Customer or EASA spec(<10% variation)? |   |
|------------|-----------------------------------|----------------------------------------------------------|---|
|            | DE @ 0                            | ODE @ 0                                                  | _ |
|            | DE @ 90                           | ODE @ 90                                                 |   |
|            | DE @ 180                          | ODE @ 180                                                |   |
|            | DE @ 270                          | ODE @ 270                                                |   |