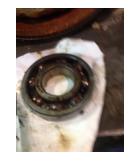

Shaft runout(TIR-Inbound):

| Bearings DE:        | Worn | Bearings DE make:        | Other |
|---------------------|------|--------------------------|-------|
| Insulated:          | No   | Bearing DE Size:         | 6309  |
| Bearings ODE:       | Worn | Bearings ODE make:       | Other |
| Bearing Type:       | Ball | Bearing ODE Size:        | 6309  |
| Bearings Retainer:  | Yes  | Thermal Protection:      | No    |
| Retainer condition: | _    | Thermal Protection Type: | _     |

#### Bearing Type Image

WEST TENNESSEE 7030 Ryburn Drive Millington, TN 38053 Phone 901-873-5300 Fax 901-873-5301

Bearing Make Image

CENTRAL ARKANSAS 6812 Lindsey Rd. Little Rock, AR 72206 Phone 501-375-9178 Fax 501-375-4254