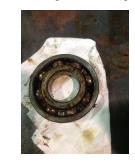

Shaft runout(TIR-Inbound):

| Bearings DE:        | Worn | Bearings DE make:        | Other |
|---------------------|------|--------------------------|-------|
| Insulated:          | No   | Bearing DE Size:         | 6309  |
| Bearings ODE:       | Worn | Bearings ODE make:       | Other |
| Bearing Type:       | Ball | Bearing ODE Size:        | 6309  |
| Bearings Retainer:  | Yes  | Thermal Protection:      | No    |
| Retainer condition: | _    | Thermal Protection Type: | _     |

#### Bearing Type Image

WEST TENNESSEE 7030 Ryburn Drive Millington, TN 38053 Phone 901-873-5300 Fax 901-873-5301

Bearing Make Image

CENTRAL ARKANSAS 6812 Lindsey Rd. Little Rock, AR 72206 Phone 501-375-9178 Fax 501-375-4254