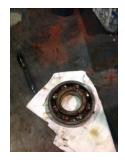

Shaft runout(TIR-Inbound):

| Bearings DE:        | Worn | Bearings DE make:        | Other |
|---------------------|------|--------------------------|-------|
| Insulated:          | No   | Bearing DE Size:         | 6309  |
| Bearings ODE:       | Worn | Bearings ODE make:       | Other |
| Bearing Type:       | Ball | Bearing ODE Size:        | 6309  |
| Bearings Retainer:  | Yes  | Thermal Protection:      | No    |
| Retainer condition: | _    | Thermal Protection Type: | _     |

#### Bearing Type Image

WEST TENNESSEE 7030 Ryburn Drive Millington, TN 38053 Phone 901-873-5300 Fax 901-873-5301

Bearing Make Image

CENTRAL ARKANSAS 6812 Lindsey Rd. Little Rock, AR 72206 Phone 501-375-9178 Fax 501-375-4254