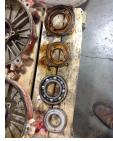

| Bearings DE:        | Worn | Bearings DE make:        | Other |
|---------------------|------|--------------------------|-------|
| Insulated:          | No   | Bearing DE Size:         | 6318  |
| Bearings ODE:       | Worn | Bearings ODE make:       | Other |
| Bearing Type:       | Ball | Bearing ODE Size:        | 6306  |
| Bearings Retainer:  | Yes  | Thermal Protection:      | Yes   |
| Retainer condition: | _    | Thermal Protection Type: | _     |

### Bearing Type Image

WEST TENNESSEE 7030 Ryburn Drive Millington, TN 38053 Phone 901-873-5300 Fax 901-873-5301 Bearing Make Image

CENTRAL ARKANSAS 6812 Lindsey Rd. Little Rock, AR 72206 Phone 501-375-9178 Fax 501-375-4254