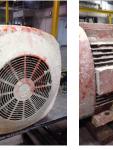

### **Mechanical Inspection (Continued)**

Brg. Image:

Bushings/sleeves image:

Water jacket: Ok

Fan: Ok

Horizontal/Foot mount

Missing parts?

| J-Box cover | O-rings |
|-------------|---------|
| HH cover    | Glands  |