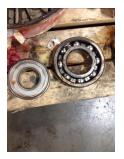

| Bearings DE:        | Worn | Bearings DE make:        | Other |
|---------------------|------|--------------------------|-------|
| Insulated:          | No   | Bearing DE Size:         | 6318  |
| Bearings ODE:       | Worn | Bearings ODE make:       | Other |
| Bearing Type:       | Ball | Bearing ODE Size:        | 6306  |
| Bearings Retainer:  | Yes  | Thermal Protection:      | Yes   |
| Retainer condition: | _    | Thermal Protection Type: | _     |

### Bearing Type Image

WEST TENNESSEE 7030 Ryburn Drive Millington, TN 38053 Phone 901-873-5300 Fax 901-873-5301 Bearing Make Image

CENTRAL ARKANSAS 6812 Lindsey Rd. Little Rock, AR 72206 Phone 501-375-9178 Fax 501-375-4254