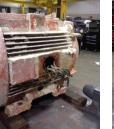

e :    | Open Drop Proof<br>(ODP) | Enclosur |
|-----------------|----------|----------------|--------------------------|----------|
| Serial#:        | Ta245030 | Model#:        |                          |          |
| Service Factor: | 1.15     | Frame:         |                          |          |
| Horsepower/kW:  | 125      | Rated RPM:     | 1785                     |          |
| Rated Amps:     | 137      | Rated Voltage: | 460                      |          |
| Phase:          |          | Cycles:        |                          |          |
| Special design: | No       |                |                          |          |

### ire Type image



Nameplate

DE

ODE

F1

F2



Тор

WEST TENNESSEE 7030 Ryburn Drive Millington, TN 38053 Phone 901-873-5300 Fax 901-873-5301











## **Mechanical Inspection**

### Inspect bolt holes and fasteners. Validate correct fasteners.

| Does the shaft turn freely?:     | No | Contaminant(s):     | None |
|----------------------------------|----|---------------------|------|
| Shaft rotation:                  | _  | Contaminant(s) Amt: | None |
| Shaft grounding device present?: | No | Contaminant Image:  |      |
| Type of grounding device:        |    |                     |      |
| Shaft runout(TIR-Inbound):       |    |                     |      |

| Bearings DE:        | Worn | Bearings DE make:        | Other |
|---------------------|------|--------------------------|-------|
| Insulated:          | No   | Bearing DE Size:         | 6318  |
| Bearings ODE:       | Worn | Bearings ODE make:       | Other |
| Be