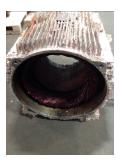

# **AC Electrical Inspection (Continued)**

| Winding color:                     | Like new    | Winding i       | mage Winc      | ling Thermal Protectio | n: Yes      |
|------------------------------------|-------------|-----------------|----------------|------------------------|-------------|
| Winding condition :                | Solid       |                 |                | -74                    |             |
| Winding Thermal<br>Protection DE:  | _           |                 |                | 2005                   |             |
| Winding Thermal<br>Protection ODE: | _           |                 |                |                        |             |
| Stator test results:               | Rewind      |                 |                |                        |             |
|                                    |             |                 |                |                        |             |
| Megs incoming: Go                  | bod         | Surge incoming: | Good           | Hi-pot incoming:       | Good        |
| Winding Resistance                 | Incoming    |                 |                |                        |             |
| Pha                                | ases A to B | Phases B to C   | Phases C to    | A Resistive            | e imbalance |
| Incoming                           |             |                 |                |                        |             |
| Leads/jum                          | npers: Ok   |                 | Lead jumper li | nage. :                |             |
| If other, leads/jurr               | npers:      |                 |                |                        |             |