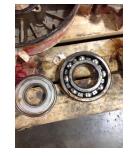

| Bearings DE:        | Worn | Bearings DE make:        | Other |
|---------------------|------|--------------------------|-------|
| Insulated:          | No   | Bearing DE Size:         | 6318  |
| Bearings ODE:       | Worn | Bearings ODE make:       | Other |
| Bearing Type:       | Ball | Bearing ODE Size:        | 6306  |
| Bearings Retainer:  | Yes  | Thermal Protection:      | Yes   |
| Retainer condition: | _    | Thermal Protection Type: | _     |

### Bearing Type Image

WEST TENNESSEE 7030 Ryburn Drive Millington, TN 38053 Phone 901-873-5300 Fax 901-873-5301 Bearing Make Image

CENTRAL ARKANSAS 6812 Lindsey Rd. Little Rock, AR 72206 Phone 501-375-9178 Fax 501-375-4254

**Bearing Retainer Image** 