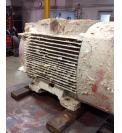

### **Name Plate Information**

| Manufacturer:   | Ge       | Enclosure :    | Open Drop Proof<br>(ODP) | Enclosur |
|-----------------|----------|----------------|--------------------------|----------|
| Serial#:        | Ta245030 | Model#:        |                          |          |
| Service Factor: | 1.15     | Frame:         |                          |          |
| Horsepower/kW:  | 125      | Rated RPM:     | 1785                     |          |
| Rated Amps:     | 137      | Rated Voltage: | 460                      |          |
| Phase:          |          | Cycles:        |                          |          |
| Special design: | No       |                |                          |          |

### ire Type image

Nameplate

DE

ODE

F1

F2

Тор

WEST TENNESSEE 7030 Ryburn Drive Millington, TN 38053 Phone 901-873-5300 Fax 901-873-5301