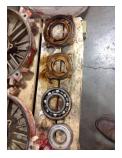

| Bearings DE:        | Worn | Bearings DE make:        | Other |
|---------------------|------|--------------------------|-------|
| Insulated:          | No   | Bearing DE Size:         | 6318  |
| Bearings ODE:       | Worn | Bearings ODE make:       | Other |
| Bearing Type:       | Ball | Bearing ODE Size:        | 6306  |
| Bearings Retainer:  | Yes  | Thermal Protection:      | Yes   |
| Retainer condition: | _    | Thermal Protection Type: | _     |

**Bearing Retainer Image** 