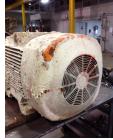

### **Name Plate Information**

| Manufacturer:   | Ge       | Enclosure :    | Open Drop Proof<br>(ODP) | Enclosur |
|-----------------|----------|----------------|--------------------------|----------|
| Serial#:        | Ta245030 | Model#:        |                          |          |
| Service Factor: | 1.15     | Frame:         |                          |          |
| Horsepower/kW:  | 125      | Rated RPM:     | 1785                     |          |
| Rated Amps:     | 137      | Rated Voltage: | 460                      |          |
| Phase:          |          | Cycles:        |                          |          |
| Special design: | No       |                |                          |          |

### ire Type image

Nameplate

DE

ODE

F1

F2

Тор

WEST TENNESSEE 7030 Ryburn Drive Millington, TN 38053 Phone 901-873-5300 Fax 901-873-5301