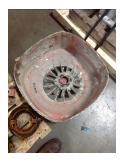

### **Mechanical Inspection (Continued)**

Brg. Image:

Bushings/sleeves image:

Water jacket: Ok

Fan: Ok

Horizontal/Foot mount

Missing parts?

| J-Box cover | O-rings |
|-------------|---------|
| HH cover    | Glands  |

Single piece

Endbell Image: