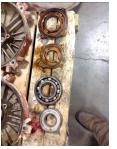

| Bearings DE:        | Worn | Bearings DE make:        | Other |
|---------------------|------|--------------------------|-------|
| Insulated:          | No   | Bearing DE Size:         | 6318  |
| Bearings ODE:       | Worn | Bearings ODE make:       | Other |
| Bearing Type:       | Ball | Bearing ODE Size:        | 6306  |
| Bearings Retainer:  | Yes  | Thermal Protection:      | Yes   |
| Retainer condition: | _    | Thermal Protection Type: | _     |

### Bearing Type Image

WEST TENNESSEE 7030 Ryburn Drive Millington, TN 38053 Phone 901-873-5300 Fax 901-873-5301 Bearing Make Image

CENTRAL ARKANSAS 6812 Lindsey Rd. Little Rock, AR 72206 Phone 501-375-9178 Fax 501-375-4254

**Bearing Retainer Image** 