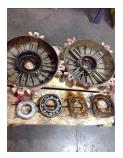

### **Mechanical Inspection (Continued)**

Brg. Image:

Bushings/sleeves image:

Water jacket: Ok

Fan: Ok

Horizontal/Foot mount

Missing parts?

| J-Box cover | O-rings |
|-------------|---------|
| HH cover    | Glands  |

Single piece

Endbell Image: