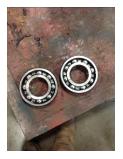

| Bearings DE:        | Worn | Bearings DE make:        | SKF  |
|---------------------|------|--------------------------|------|
| Insulated:          | No   | Bearing DE Size:         | 6313 |
| Bearings ODE:       | Worn | Bearings ODE make:       | SKF  |
| Bearing Type:       | Ball | Bearing ODE Size:        | 6313 |
| Bearings Retainer:  | Yes  | Thermal Protection:      | Yes  |
| Retainer condition: | _    | Thermal Protection Type: | _    |

#### Bearing Type Image

Bearing Make Image