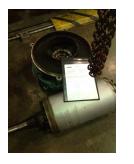

## **Name Plate Information**

| Manufacturer:   | York         | Enclosure :    | Open Drop Proof<br>(ODP) |
|-----------------|--------------|----------------|--------------------------|
| Serial#:        | W20010064-00 | Model#:        | 024-37448-423-f          |
| Service Factor: | 1.04         | Frame:         | 449td                    |
| Horsepower/kW:  | 439          | Rated RPM:     | 3600                     |
| Rated Amps:     | 487          | Rated Voltage: | 460                      |
| Phase:          | 3            | Cycles:        |                          |
| Special design: | No           |                |                          |

#### Inspect bolt holes and fasteners. Validate correct fasteners.

| Does the shaft turn freely?:     | Yes            | Contaminant(s):     | None |
|----------------------------------|----------------|---------------------|------|
| Shaft rotation:                  | Bi-directional | Contaminant(s) Amt: | None |
| Shaft grounding device present?: | No             | Contaminant Image:  |      |
| Type of grounding device:        |                |                     |      |
| Shaft runout(TIR-Inbound):       |                |                     |      |