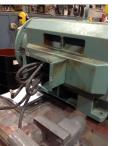

# **Mechanical Inspection**

#### Inspect bolt holes and fasteners. Validate correct fasteners.

| Does the shaft turn freely?:     | Yes            | Contaminant(s):     | None |
|----------------------------------|----------------|---------------------|------|
| Shaft rotation:                  | Bi-directional | Contaminant(s) Amt: | None |
| Shaft grounding device present?: | No             | Contaminant Image:  |      |
| Type of grounding device:        |                |                     |      |
| Shaft runout(TIR-Inbound):       |                |                     |      |