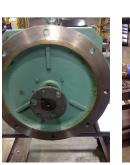

| Bearings DE:        | Worn | Bearings DE make:        | SKF  |
|---------------------|------|--------------------------|------|
| Insulated:          | No   | Bearing DE Size:         | 6313 |
| Bearings ODE:       | Worn | Bearings ODE make:       | SKF  |
| Bearing Type:       | Ball | Bearing ODE Size:        | 6313 |
| Bearings Retainer:  | Yes  | Thermal Protection:      | Yes  |
| Retainer condition: | _    | Thermal Protection Type: | _    |

#### Bearing Type Image

Bearing Make Image