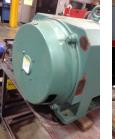

## **Name Plate Information**

| Manufacturer:   | York         | Enclosure :    | Open Drop Proof<br>(ODP) |
|-----------------|--------------|----------------|--------------------------|
| Serial#:        | W20010064-00 | Model#:        | 024-37448-423-f          |
| Service Factor: | 1.04         | Frame:         | 449td                    |
| Horsepower/kW:  | 439          | Rated RPM:     | 3600                     |
| Rated Amps:     | 487          | Rated Voltage: | 460                      |
| Phase:          | 3            | Cycles:        |                          |
| Special design: | No           |                |                          |

#### Enclosure Type image

Nameplate

DE

ODE

F1

F2

WEST TENNESSEE 7030 Ryburn Drive Millington, TN 38053 Phone 901-873-5300 Fax 901-873-5301