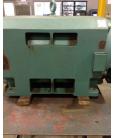

### **Mechanical Inspection (Continued)**

Brg. Image:

Bushings/sleeves image:

Water jacket: Ok

Fan: Ok

Good

Motor Mount Position: Horizontal/Foot mount

Missing parts?

#### Endbell type:

Single piece

Endbell Image:

Other missing parts

WEST TENNESSE 7030 Ryburn Drive Millington, TN 38053 Phone 901-873-5300 Fax 901-873-5301