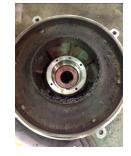

| Bearings DE:        | Worn | Bearings DE make:        | SKF  |
|---------------------|------|--------------------------|------|
| Insulated:          | No   | Bearing DE Size:         | 6313 |
| Bearings ODE:       | Worn | Bearings ODE make:       | SKF  |
| Bearing Type:       | Ball | Bearing ODE Size:        | 6313 |
| Bearings Retainer:  | Yes  | Thermal Protection:      | Yes  |
| Retainer condition: | _    | Thermal Protection Type: | _    |

#### Bearing Type Image

Bearing Make Image