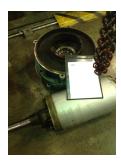

## **Name Plate Information**

| Manufacturer:   | York         | Enclosure :    | Open Drop Proof<br>(ODP) |
|-----------------|--------------|----------------|--------------------------|
| Serial#:        | W20010064-00 | Model#:        | 024-37448-423-f          |
| Service Factor: | 1.04         | Frame:         | 449td                    |
| Horsepower/kW:  | 439          | Rated RPM:     | 3600                     |
| Rated Amps:     | 487          | Rated Voltage: | 460                      |
| Phase:          | 3            | Cycles:        |                          |
| Special design: | No           |                |                          |

#### Inspect bolt holes and fasteners. Validate correct fasteners.

| Does the shaft turn freely?:     | Yes            | Contaminant(s):     | None |
|----------------------------------|----------------|---------------------|------|
| Shaft rotation:                  | Bi-directional | Contaminant(s) Amt: | None |
| Shaft grounding device present?: | No             | Contaminant Image:  |      |
| Type of grounding device:        |                |                     |      |
| Shaft runout(TIR-Inbound):       |                |                     |      |