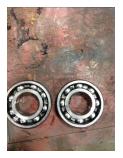

| Bearings DE:        | Worn | Bearings DE make:        | SKF  |
|---------------------|------|--------------------------|------|
| Insulated:          | No   | Bearing DE Size:         | 6313 |
| Bearings ODE:       | Worn | Bearings ODE make:       | SKF  |
| Bearing Type:       | Ball | Bearing ODE Size:        | 6313 |
| Bearings Retainer:  | Yes  | Thermal Protection:      | Yes  |
| Retainer condition: | _    | Thermal Protection Type: | _    |

#### WEST TENNESSEE 7030 Ryburn Drive Millington, TN 38053 Phone 901-873-5300 Fax 901-873-5301

CENTRAL ARKANSAS 6812 Lindsey Rd. Little Rock, AR 72206 Phone 501-375-9178 Fax 501-375-4254

**Bearing Retainer Image** 