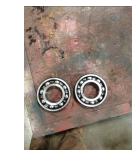

| Bearings DE:        | Worn | Bearings DE make:        | SKF  |
|---------------------|------|--------------------------|------|
| Insulated:          | No   | Bearing DE Size:         | 6313 |
| Bearings ODE:       | Worn | Bearings ODE make:       | SKF  |
| Bearing Type:       | Ball | Bearing ODE Size:        | 6313 |
| Bearings Retainer:  | Yes  | Thermal Protection:      | Yes  |
| Retainer condition: | _    | Thermal Protection Type: | _    |

#### Bearing Type Image

Bearing Make Image