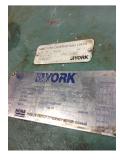

## **Name Plate Information**

| Manufacturer:   | York         | Enclosure :    | Open Drop Proof<br>(ODP) |
|-----------------|--------------|----------------|--------------------------|
| Serial#:        | W20010064-00 | Model#:        | 024-37448-423-f          |
| Service Factor: | 1.04         | Frame:         | 449td                    |
| Horsepower/kW:  | 439          | Rated RPM:     | 3600                     |
| Rated Amps:     | 487          | Rated Voltage: | 460                      |
| Phase:          | 3            | Cycles:        |                          |
| Special design: | No           |                |                          |