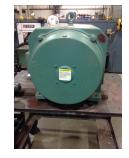

## **Name Plate Information**

| Manufacturer:   | York         | Enclosure :    | Open Drop Proof<br>(ODP) |
|-----------------|--------------|----------------|--------------------------|
| Serial#:        | W20010064-00 | Model#:        | 024-37448-423-f          |
| Service Factor: | 1.04         | Frame:         | 449td                    |
| Horsepower/kW:  | 439          | Rated RPM:     | 3600                     |
| Rated Amps:     | 487          | Rated Voltage: | 460                      |
| Phase:          | 3            | Cycles:        |                          |
| Special design: | No           |                |                          |

#### Enclosure Type image

Nameplate

DE

ODE

F1

F2

WEST TENNESSEE 7030 Ryburn Drive Millington, TN 38053 Phone 901-873-5300 Fax 901-873-5301