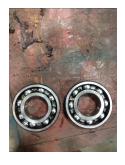

| Bearings DE:        | Worn | Bearings DE make:        | SKF  |
|---------------------|------|--------------------------|------|
| Insulated:          | No   | Bearing DE Size:         | 6313 |
| Bearings ODE:       | Worn | Bearings ODE make:       | SKF  |
| Bearing Type:       | Ball | Bearing ODE Size:        | 6313 |
| Bearings Retainer:  | Yes  | Thermal Protection:      | Yes  |
| Retainer condition: | _    | Thermal Protection Type: | _    |

#### Bearing Type Image

Bearing Make Image