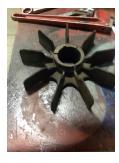

### **Mechanical Inspection (Continued)**

Brg. Image:

Bushings/sleeves image:

Water jacket: N/A

Fan: Ok

Motor Mount Position:

Horizontal/Flange mount

Missing parts?