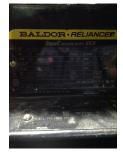

## **Name Plate Information**

| Manufacturer:   | Baldor      | Enclosure :    | Totally Enclosed<br>Fan Cooled |
|-----------------|-------------|----------------|--------------------------------|
| Serial#:        | A1601062074 | Model#:        | A44-76273141                   |
| Service Factor: | 1.25        | Frame:         | 445 TDZ                        |
| Horsepower/kW:  | 200         | Rated RPM:     | 3580                           |
| Rated Amps:     | 238         | Rated Voltage: | 460                            |
| Phase:          | 3           | Cycles:        | 60                             |
| Special design: | Yes         |                |                                |