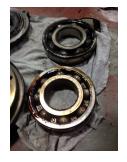

#### Inspect bolt holes and fasteners. Validate correct fasteners.

| Does the shaft turn freely?:     | Yes            | Contaminant(s):     | Dirt                                                                                                                                                                                                                                                                                                                                                                                                                                                                                                                                                                                                                                                                                                                                                                                                                                                                                                                                                                                                                                                                                                                                                                                                                                                                                                                                                                                                                                                                                                                                                                                                                                                                                                                                                                                                                                                                                                                                                                                                                                                                                                                           |
|----------------------------------|----------------|---------------------|--------------------------------------------------------------------------------------------------------------------------------------------------------------------------------------------------------------------------------------------------------------------------------------------------------------------------------------------------------------------------------------------------------------------------------------------------------------------------------------------------------------------------------------------------------------------------------------------------------------------------------------------------------------------------------------------------------------------------------------------------------------------------------------------------------------------------------------------------------------------------------------------------------------------------------------------------------------------------------------------------------------------------------------------------------------------------------------------------------------------------------------------------------------------------------------------------------------------------------------------------------------------------------------------------------------------------------------------------------------------------------------------------------------------------------------------------------------------------------------------------------------------------------------------------------------------------------------------------------------------------------------------------------------------------------------------------------------------------------------------------------------------------------------------------------------------------------------------------------------------------------------------------------------------------------------------------------------------------------------------------------------------------------------------------------------------------------------------------------------------------------|
| Shaft rotation:                  | Bi-directional | Contaminant(s) Amt: | Other                                                                                                                                                                                                                                                                                                                                                                                                                                                                                                                                                                                                                                                                                                                                                                                                                                                                                                                                                                                                                                                                                                                                                                                                                                                                                                                                                                                                                                                                                                                                                                                                                                                                                                                                                                                                                                                                                                                                                                                                                                                                                                                          |
| Shaft grounding device present?: | No             | Contaminant Image:  |                                                                                                                                                                                                                                                                                                                                                                                                                                                                                                                                                                                                                                                                                                                                                                                                                                                                                                                                                                                                                                                                                                                                                                                                                                                                                                                                                                                                                                                                                                                                                                                                                                                                                                                                                                                                                                                                                                                                                                                                                                                                                                                                |
| Type of grounding device:        |                |                     |                                                                                                                                                                                                                                                                                                                                                                                                                                                                                                                                                                                                                                                                                                                                                                                                                                                                                                                                                                                                                                                                                                                                                                                                                                                                                                                                                                                                                                                                                                                                                                                                                                                                                                                                                                                                                                                                                                                                                                                                                                                                                                                                |
| Shaft runout(TIR-Inbound):       | .001           |                     | The second secon |
| Bearings DE:                     | Worn           | Bearings DE make:   | SKF                                                                                                                                                                                                                                                                                                                                                                                                                                                                                                                                                                                                                                                                                                                                                                                                                                                                                                                                                                                                                                                                                                                                                                                                                                                                                                                                                                                                                                                                                                                                                                                                                                                                                                                                                                                                                                                                                                                                                                                                                                                                                                                            |

| Insulated:          | No   | Bearing DE Size:         | 6313 Open    |
|---------------------|------|--------------------------|--------------|
| Bearings ODE:       | Worn | Bearings ODE make:       | SKF          |
| Bearing Type:       | Ball | Bearing ODE Size:        | 6313 Open    |
| Bearings Retainer:  | Yes  | Thermal Protection:      | Yes          |
| Retainer condition: | Good | Thermal Protection Type: | Thermocouple |

#### Bearing Type Image

WEST TENNESSEE 7030 Ryburn Drive Millington, TN 38053 Phone 901-873-5300 Fax 901-873-5301 Bearing Make Image

CENTRAL ARKANSAS 6812 Lindsey Rd. Little Rock, AR 72206 Phone 501-375-9178 Fax 501-375-4254