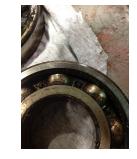

#### Inspect bolt holes and fasteners. Validate correct fasteners.

| Does the shaft turn freely?:     | Yes            | Contaminant(s):     | Dirt                                                                                                                                                                                                                                                                                                                                                                                                                                                                                                                                                                                                                                                                                                                                                                                                                                                                                                                                                                                                                                                                                                                                                                                                                                                                                                                                                                                                                                                                                                                                                                                                                                                                                                                                                                                                                                                                                                                                                                                                                                                                                                                           |
|----------------------------------|----------------|---------------------|--------------------------------------------------------------------------------------------------------------------------------------------------------------------------------------------------------------------------------------------------------------------------------------------------------------------------------------------------------------------------------------------------------------------------------------------------------------------------------------------------------------------------------------------------------------------------------------------------------------------------------------------------------------------------------------------------------------------------------------------------------------------------------------------------------------------------------------------------------------------------------------------------------------------------------------------------------------------------------------------------------------------------------------------------------------------------------------------------------------------------------------------------------------------------------------------------------------------------------------------------------------------------------------------------------------------------------------------------------------------------------------------------------------------------------------------------------------------------------------------------------------------------------------------------------------------------------------------------------------------------------------------------------------------------------------------------------------------------------------------------------------------------------------------------------------------------------------------------------------------------------------------------------------------------------------------------------------------------------------------------------------------------------------------------------------------------------------------------------------------------------|
| Shaft rotation:                  | Bi-directional | Contaminant(s) Amt: | Other                                                                                                                                                                                                                                                                                                                                                                                                                                                                                                                                                                                                                                                                                                                                                                                                                                                                                                                                                                                                                                                                                                                                                                                                                                                                                                                                                                                                                                                                                                                                                                                                                                                                                                                                                                                                                                                                                                                                                                                                                                                                                                                          |
| Shaft grounding device present?: | No             | Contaminant Image:  |                                                                                                                                                                                                                                                                                                                                                                                                                                                                                                                                                                                                                                                                                                                                                                                                                                                                                                                                                                                                                                                                                                                                                                                                                                                                                                                                                                                                                                                                                                                                                                                                                                                                                                                                                                                                                                                                                                                                                                                                                                                                                                                                |
| Type of grounding device:        |                |                     |                                                                                                                                                                                                                                                                                                                                                                                                                                                                                                                                                                                                                                                                                                                                                                                                                                                                                                                                                                                                                                                                                                                                                                                                                                                                                                                                                                                                                                                                                                                                                                                                                                                                                                                                                                                                                                                                                                                                                                                                                                                                                                                                |
| Shaft runout(TIR-Inbound):       | .001           |                     | The second secon |
| Bearings DE:                     | Worn           | Bearings DE make:   | SKF                                                                                                                                                                                                                                                                                                                                                                                                                                                                                                                                                                                                                                                                                                                                                                                                                                                                                                                                                                                                                                                                                                                                                                                                                                                                                                                                                                                                                                                                                                                                                                                                                                                                                                                                                                                                                                                                                                                                                                                                                                                                                                                            |

| Insulated:          | No   | Bearing DE Size:         | 6313 Open    |
|---------------------|------|--------------------------|--------------|
| Bearings ODE:       | Worn | Bearings ODE make:       | SKF          |
| Bearing Type:       | Ball | Bearing ODE Size:        | 6313 Open    |
| Bearings Retainer:  | Yes  | Thermal Protection:      | Yes          |
| Retainer condition: | Good | Thermal Protection Type: | Thermocouple |

#### Bearing Type Image

WEST TENNESSEE 7030 Ryburn Drive Millington, TN 38053 Phone 901-873-5300 Fax 901-873-5301 Bearing Make Image

CENTRAL ARKANSAS 6812 Lindsey Rd. Little Rock, AR 72206 Phone 501-375-9178 Fax 501-375-4254