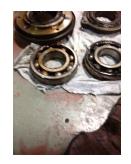

#### Inspect bolt holes and fasteners. Validate correct fasteners.

| Does the shaft turn freely?:     | Yes            | Contaminant(s):     | Dirt                                                                                                                                                                                                                                                                                                                                                                                                                                                                                                                                                                                                                                                                                                                                                                                                                                                                                                                                                                                                                                                                                                                                                                                                                                                                                                                                                                                                                                                                                                                                                                                                                                                                                                                                                                                                                                                                                                                                                                                                                                                                                                                           |
|----------------------------------|----------------|---------------------|--------------------------------------------------------------------------------------------------------------------------------------------------------------------------------------------------------------------------------------------------------------------------------------------------------------------------------------------------------------------------------------------------------------------------------------------------------------------------------------------------------------------------------------------------------------------------------------------------------------------------------------------------------------------------------------------------------------------------------------------------------------------------------------------------------------------------------------------------------------------------------------------------------------------------------------------------------------------------------------------------------------------------------------------------------------------------------------------------------------------------------------------------------------------------------------------------------------------------------------------------------------------------------------------------------------------------------------------------------------------------------------------------------------------------------------------------------------------------------------------------------------------------------------------------------------------------------------------------------------------------------------------------------------------------------------------------------------------------------------------------------------------------------------------------------------------------------------------------------------------------------------------------------------------------------------------------------------------------------------------------------------------------------------------------------------------------------------------------------------------------------|
| Shaft rotation:                  | Bi-directional | Contaminant(s) Amt: | Other                                                                                                                                                                                                                                                                                                                                                                                                                                                                                                                                                                                                                                                                                                                                                                                                                                                                                                                                                                                                                                                                                                                                                                                                                                                                                                                                                                                                                                                                                                                                                                                                                                                                                                                                                                                                                                                                                                                                                                                                                                                                                                                          |
| Shaft grounding device present?: | No             | Contaminant Image:  |                                                                                                                                                                                                                                                                                                                                                                                                                                                                                                                                                                                                                                                                                                                                                                                                                                                                                                                                                                                                                                                                                                                                                                                                                                                                                                                                                                                                                                                                                                                                                                                                                                                                                                                                                                                                                                                                                                                                                                                                                                                                                                                                |
| Type of grounding device:        |                |                     |                                                                                                                                                                                                                                                                                                                                                                                                                                                                                                                                                                                                                                                                                                                                                                                                                                                                                                                                                                                                                                                                                                                                                                                                                                                                                                                                                                                                                                                                                                                                                                                                                                                                                                                                                                                                                                                                                                                                                                                                                                                                                                                                |
| Shaft runout(TIR-Inbound):       | .001           |                     | The second secon |
| Bearings DE:                     | Worn           | Bearings DE make:   | SKF                                                                                                                                                                                                                                                                                                                                                                                                                                                                                                                                                                                                                                                                                                                                                                                                                                                                                                                                                                                                                                                                                                                                                                                                                                                                                                                                                                                                                                                                                                                                                                                                                                                                                                                                                                                                                                                                                                                                                                                                                                                                                                                            |

| Insulated:          | No   | Bearing DE Size:         | 6313 Open    |
|---------------------|------|--------------------------|--------------|
| Bearings ODE:       | Worn | Bearings ODE make:       | SKF          |
| Bearing Type:       | Ball | Bearing ODE Size:        | 6313 Open    |
| Bearings Retainer:  | Yes  | Thermal Protection:      | Yes          |
| Retainer condition: | Good | Thermal Protection Type: | Thermocouple |

#### Bearing Type Image

WEST TENNESSEE 7030 Ryburn Drive Millington, TN 38053 Phone 901-873-5300 Fax 901-873-5301 Bearing Make Image

CENTRAL ARKANSAS 6812 Lindsey Rd. Little Rock, AR 72206 Phone 501-375-9178 Fax 501-375-4254