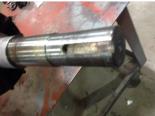

# **Mechanical Inspection (Continued)**

| Lubrication Type:                                                        | Grease            | Thermal Protection device DE:  | Good                                            |
|--------------------------------------------------------------------------|-------------------|--------------------------------|-------------------------------------------------|
| Lubrication brand inbound:                                               | Mobile Polyrex EM | Thermal Protection device ODE: | Good                                            |
| Lubrication brand outbound:                                              | Mobile Polyrex EM |                                |                                                 |
| Grease Amt DE:                                                           | Full              | Grease Cond. DE:               | Watery                                          |
| Grease Amt ODE:                                                          | Full              | Grease Cond. ODE:              | Watery                                          |
| Seals DE type:<br>Seals DE size:<br>Seals DE (inbound) condition :       | Other             | Seals Image:                   |                                                 |
| Seals ODE type:<br>Seals ODE size:<br>Seals ODE (inbound) condition<br>: | Other             | Seals Image 2:                 |                                                 |
| Shaft damage cause:                                                      | None              | Shaft Image:                   | 1990 ( ) ) ( ) )<br>( ) ( ) ( ) ( ) ( ) ( ) ( ) |