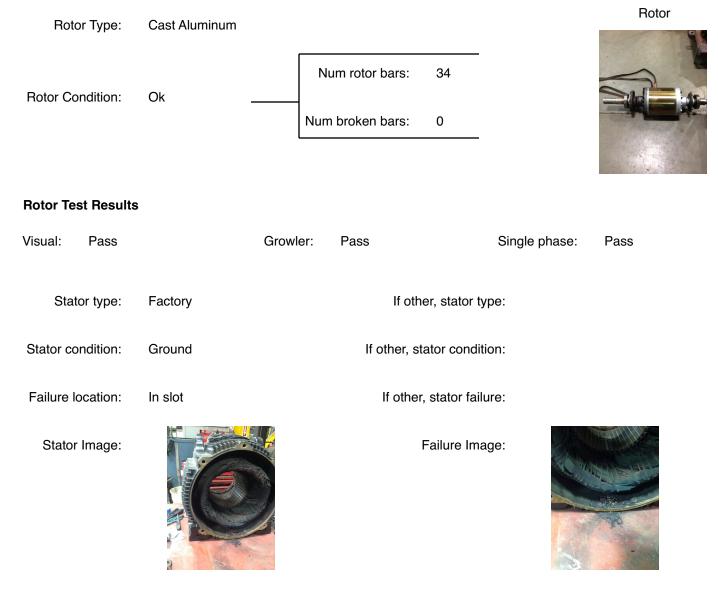

# **AC Electrical Inspection (Continued)**

| Winding color:                     | Shiny black   | Winding         | g image  | Winding Therma | I Protection: | Yes    |
|------------------------------------|---------------|-----------------|----------|----------------|---------------|--------|
| Winding condition :                | Solid         | jt.             |          |                |               |        |
| Winding Thermal<br>Protection DE:  | Bad           |                 |          |                |               |        |
| Winding Thermal<br>Protection ODE: | Bad           |                 |          |                |               |        |
| Stator test results:               | Rewind        |                 |          |                |               |        |
|                                    |               |                 |          |                |               |        |
| Megs incoming: Bad                 |               | Surge incoming: | Bad      | Hi-pot in      | coming: Ba    | ad     |
| Winding Resistance In              | coming        |                 |          |                |               |        |
| Phase                              | es A to B     | Phases B to C   | Phase    | es C to A      | Resistive imb | alance |
| Incoming                           |               |                 |          |                |               |        |
| Leads/jumpe                        | ers: Groundeo | 1               | Lead jur | nper Image. :  |               |        |
| If other, leads/jumpe              | ers:          |                 |          |                | XAR           |        |

### Conclusion

**Component Failure** 

Winding

**Cause of Failure** 

Winding grounded

Comments

Service Tech name: Ma

Marc Pilgrim