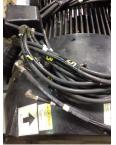

## **AC Electrical Inspection**

| Number of leads: | 12   | Terminal Markings:                                                                  | 1/1-2/2-3/3-4/4-5/5-6                                 | 5/6                              |  |
|------------------|------|-------------------------------------------------------------------------------------|-------------------------------------------------------|----------------------------------|--|
| Length of leads: | 8 ft | REF: NEMA Stds. MG 1-2009, Rev. 1-2010, 2.41-Terminal Markings Identified By Color: |                                                       |                                  |  |
| Size of leads:   | 1/0  | 1-Blue<br>2-White<br>3-Orange                                                       | 5-Black<br>6-No color assigned<br>7-No color assigned | P1-No color assigned<br>P2-Brown |  |
| Lead condition:  | Bad  | 4-Yellow                                                                            | 8-Red                                                 |                                  |  |
| Lug type:        | None | Connections As Rec                                                                  | eived: Open paralle                                   | el leads 1 thru 6                |  |
| Lug Condition:   | _    | Te                                                                                  | erminal                                               | Lugs                             |  |
| Lug size:        |      |                                                                                     |                                                       |                                  |  |
| Lug Attachment:  | _    |                                                                                     | 1362.531                                              | Foranon                          |  |