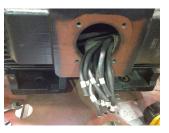

## **AC Electrical Inspection**

| Number of leads: | 12   | Terminal Markings:                                                                  | 1/1-2/2-3/3-4/4-5/5-6                                 | 5/6                              |  |
|------------------|------|-------------------------------------------------------------------------------------|-------------------------------------------------------|----------------------------------|--|
| Length of leads: | 8 ft | REF: NEMA Stds. MG 1-2009, Rev. 1-2010, 2.41-Terminal Markings Identified By Color: |                                                       |                                  |  |
| Size of leads:   | 1/0  | 1-Blue<br>2-White<br>3-Orange                                                       | 5-Black<br>6-No color assigned<br>7-No color assigned | P1-No color assigned<br>P2-Brown |  |
| Lead condition:  | Bad  | 4-Yellow                                                                            | 8-Red                                                 |                                  |  |
| Lug type:        | None | Connections As Rec                                                                  | eived: Open paralle                                   | el leads 1 thru 6                |  |
| Lug Condition:   | _    | Te                                                                                  | erminal                                               | Lugs                             |  |
| Lug size:        |      |                                                                                     |                                                       |                                  |  |
| Lug Attachment:  | _    |                                                                                     | 1362.531                                              | Foranon                          |  |