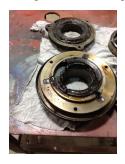

### **Mechanical Inspection (Continued)**

Brg. Image:

Bushings/sleeves image:

Water jacket: N/A

Fan: Ok

Motor Mount Position:

Horizontal/Flange mount

Missing parts?

#### Endbell type:

Single piece

Endbell Image:

Other missing parts

WEST TENNESSEE 7030 Ryburn Drive Millington, TN 38053 Phone 901-873-5300 Fax 901-873-5301