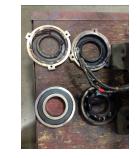

| Bearings DE:        | Worn | Bearings DE make:        | Other |
|---------------------|------|--------------------------|-------|
| Insulated:          | No   | Bearing DE Size:         | 6313  |
| Bearings ODE:       | Worn | Bearings ODE make:       | Other |
| Bearing Type:       | Ball | Bearing ODE Size:        | 6316  |
| Bearings Retainer:  | Yes  | Thermal Protection:      | Yes   |
| Retainer condition: | _    | Thermal Protection Type: | _     |

#### Bearing Type Image

WEST TENNESSEE 7030 Ryburn Drive Millington, TN 38053 Phone 901-873-5300 Fax 901-873-5301 Bearing Make Image

CENTRAL ARKANSAS 6812 Lindsey Rd. Little Rock, AR 72206 Phone 501-375-9178 Fax 501-375-4254

# Bearing Retainer Image

**Thermal Protection** 

# **Mechanical Inspection (Continued)**

| Lubrication Type:                                                        | Oil               | Thermal Protection device DE:  | _   |
|--------------------------------------------------------------------------|-------------------|--------------------------------|-----|
| Lubrication brand inbound:                                               | Mobile Polyrex EM | Thermal Protection device ODE: | _   |
| Lubrication brand outbound:                                              | Mobile Polyrex EM |                                |     |
| Grease Amt DE:                                                           | Full              | Grease Cond. DE:               | New |
| Grease Amt ODE:                                                          | Full              | Grease Cond. ODE:              | New |
| Seals DE type:<br>Seals DE size:<br>Seals DE (inbound) condition :       | Slinger           | Seals Image:                   |     |
| Seals ODE type:<br>Seals ODE size:<br>Seals ODE (inbound) condition<br>: | Slinger           | Seals Image 2:                 |     |
| Shaft damage cause:                                                      | None              | Shaft Image:                   |     |