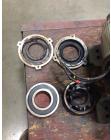

# **Mechanical Inspection (Continued)**

| Lubrication Type:                                                        | Oil               | Thermal Protection device DE:  | _   |
|--------------------------------------------------------------------------|-------------------|--------------------------------|-----|
| Lubrication brand inbound:                                               | Mobile Polyrex EM | Thermal Protection device ODE: | _   |
| Lubrication brand outbound:                                              | Mobile Polyrex EM |                                |     |
| Grease Amt DE:                                                           | Full              | Grease Cond. DE:               | New |
| Grease Amt ODE:                                                          | Full              | Grease Cond. ODE:              | New |
| Seals DE type:<br>Seals DE size:<br>Seals DE (inbound) condition :       | Slinger           | Seals Image:                   |     |
| Seals ODE type:<br>Seals ODE size:<br>Seals ODE (inbound) condition<br>: | Slinger           | Seals Image 2:                 |     |
| Shaft damage cause:                                                      | None              | Shaft Image:                   |     |