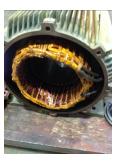

# **AC Electrical Inspection (Continued)**

| Winding color:                     | Like new  | Winding         | image    | Winding Therma | I Protection: | Yes    |
|------------------------------------|-----------|-----------------|----------|----------------|---------------|--------|
| Winding condition :                | Solid     |                 |          |                | Action        |        |
| Winding Thermal<br>Protection DE:  | _         |                 |          |                |               |        |
| Winding Thermal<br>Protection ODE: | _         |                 |          |                | The           |        |
| Stator test results:               | Rewind    |                 |          |                |               |        |
|                                    |           |                 |          |                |               |        |
| Megs incoming: Good                | d         | Surge incoming: | Good     | Hi-pot in      | coming: Go    | bod    |
| Winding Resistance In              | coming    |                 |          |                |               |        |
| Phase                              | es A to B | Phases B to C   | Phase    | es C to A      | Resistive imb | alance |
| Incoming                           |           |                 |          |                |               |        |
|                                    |           |                 |          |                |               |        |
| Leads/jumpe                        | ers: Ok   |                 | Lead jun | nper Image. :  |               |        |
| If other, leads/jumpe              | ers:      |                 |          |                |               |        |