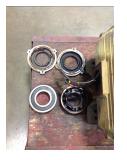

| Bearings DE:        | Worn | Bearings DE make:        | Other |
|---------------------|------|--------------------------|-------|
| Insulated:          | No   | Bearing DE Size:         | 6313  |
| Bearings ODE:       | Worn | Bearings ODE make:       | Other |
| Bearing Type:       | Ball | Bearing ODE Size:        | 6316  |
| Bearings Retainer:  | Yes  | Thermal Protection:      | Yes   |
| Retainer condition: | _    | Thermal Protection Type: | _     |

#### Bearing Type Image

WEST TENNESSEE 7030 Ryburn Drive Millington, TN 38053 Phone 901-873-5300 Fax 901-873-5301 Bearing Make Image

CENTRAL ARKANSAS 6812 Lindsey Rd. Little Rock, AR 72206 Phone 501-375-9178 Fax 501-375-4254