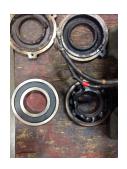

#### **Mechanical Inspection (Continued)**

Brg. Image:

Bushings/sleeves image:

Water jacket: Ok

Ok

Fan:

Motor Mount Position: Horizontal/Foot mount Missing parts?

| 01 |  |
|----|--|
|    |  |
|    |  |
|    |  |
|    |  |