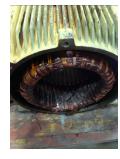

# **AC Electrical Inspection (Continued)**

| Winding color:                     | Like new  | Winding         | image    | Winding Therma | I Protection: | Yes    |
|------------------------------------|-----------|-----------------|----------|----------------|---------------|--------|
| Winding condition :                | Solid     |                 |          |                | Action        |        |
| Winding Thermal<br>Protection DE:  | _         |                 |          |                |               |        |
| Winding Thermal<br>Protection ODE: | _         |                 |          |                | The           |        |
| Stator test results:               | Rewind    |                 |          |                |               |        |
|                                    |           |                 |          |                |               |        |
| Megs incoming: Good                | d         | Surge incoming: | Good     | Hi-pot in      | coming: Go    | bod    |
| Winding Resistance In              | coming    |                 |          |                |               |        |
| Phase                              | es A to B | Phases B to C   | Phase    | es C to A      | Resistive imb | alance |
| Incoming                           |           |                 |          |                |               |        |
|                                    |           |                 |          |                |               |        |
| Leads/jumpe                        | ers: Ok   |                 | Lead jun | nper Image. :  |               |        |
| If other, leads/jumpe              | ers:      |                 |          |                |               |        |