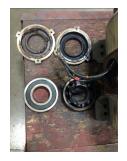

| Bearings DE:        | Worn | Bearings DE make:        | Other |
|---------------------|------|--------------------------|-------|
| Insulated:          | No   | Bearing DE Size:         | 6313  |
| Bearings ODE:       | Worn | Bearings ODE make:       | Other |
| Bearing Type:       | Ball | Bearing ODE Size:        | 6316  |
| Bearings Retainer:  | Yes  | Thermal Protection:      | Yes   |
| Retainer condition: | _    | Thermal Protection Type: | _     |

#### Bearing Type Image

WEST TENNESSEE 7030 Ryburn Drive Millington, TN 38053 Phone 901-873-5300 Fax 901-873-5301 Bearing Make Image

CENTRAL ARKANSAS 6812 Lindsey Rd. Little Rock, AR 72206 Phone 501-375-9178 Fax 501-375-4254