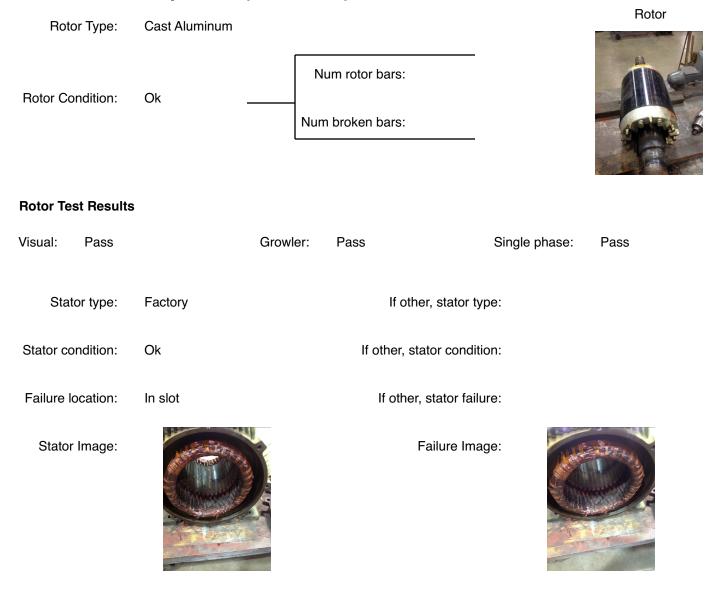

# **AC Electrical Inspection (Continued)**

| Winding color:                     | Like new  | Winding         | image    | Winding Therma | I Protection: | Yes    |
|------------------------------------|-----------|-----------------|----------|----------------|---------------|--------|
| Winding condition :                | Solid     |                 |          |                | Action        |        |
| Winding Thermal<br>Protection DE:  | _         |                 |          |                |               |        |
| Winding Thermal<br>Protection ODE: | _         |                 |          |                | The           |        |
| Stator test results:               | Rewind    |                 |          |                |               |        |
|                                    |           |                 |          |                |               |        |
| Megs incoming: Good                | d         | Surge incoming: | Good     | Hi-pot in      | coming: Go    | bod    |
| Winding Resistance In              | coming    |                 |          |                |               |        |
| Phase                              | es A to B | Phases B to C   | Phase    | es C to A      | Resistive imb | alance |
| Incoming                           |           |                 |          |                |               |        |
|                                    |           |                 |          |                |               |        |
| Leads/jumpe                        | ers: Ok   |                 | Lead jun | nper Image. :  |               |        |
| If other, leads/jumpe              | ers:      |                 |          |                |               |        |