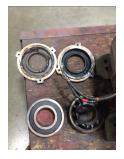

nbound):       |    |                     |      |

| Bearings DE:        | Worn | Bearings DE make:        | Other |
|---------------------|------|--------------------------|-------|
| Insulated:          | No   | Bearing DE Size:         | 6313  |
| Bearings ODE:       | Worn | Bearings ODE make:       | Other |
| Bearing Type:       | Ball | Bearing ODE Size:        | 6316  |
| Bearings Retainer:  | Yes  | Thermal Protection:      | Yes   |
| Retainer condition: | _    | Thermal Protection Type: | _     |

#### Bearing Type Image



WEST TENNESSEE 7030 Ryburn Drive Millington, TN 38053 Phone 901-873-5300 Fax 901-873-5301 Bearing Make Image



CENTRAL ARKANSAS 6812 Lindsey Rd. Little Rock, AR 72206 Phone 501-375-9178 Fax 501-375-4254

# Bearing Retainer Image



**Thermal Protection** 





# **Mechanical Inspection (Continued)**

| Lubrication Type:                                                        | Oil               | Thermal Protection device DE:  | _   |
|--------------------------------------------------------------------------|-------------------|--------------------------------|-----|
| Lubrication brand inbound:                                               | Mobile Polyrex EM | Thermal Protection device ODE: | _   |
| Lubrication brand outbound:                                              | Mobile Polyrex EM |                                |     |
| Grease Amt DE:                                                           | Full              | Grease Cond. DE:               | New |
| Grease Amt ODE: