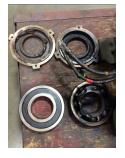

| Bearings DE:        | Worn | Bearings DE make:        | Other |
|---------------------|------|--------------------------|-------|
| Insulated:          | No   | Bearing DE Size:         | 6313  |
| Bearings ODE:       | Worn | Bearings ODE make:       | Other |
| Bearing Type:       | Ball | Bearing ODE Size:        | 6316  |
| Bearings Retainer:  | Yes  | Thermal Protection:      | Yes   |
| Retainer condition: | _    | Thermal Protection Type: | _     |

#### Bearing Type Image

WEST TENNESSEE 7030 Ryburn Drive Millington, TN 38053 Phone 901-873-5300 Fax 901-873-5301 Bearing Make Image

CENTRAL ARKANSAS 6812 Lindsey Rd. Little Rock, AR 72206 Phone 501-375-9178 Fax 501-375-4254

# Bearing Retainer Image

**Thermal Protection** 

# **Mechanical Inspection (Continued)**

| Lubrication Type:                                                        | Oil               | Thermal Protection device DE:  | _   |
|--------------------------------------------------------------------------|-------------------|--------------------------------|-----|
| Lubrication brand inbound:                                               | Mobile Polyrex EM | Thermal Protection device ODE: | _   |
| Lubrication brand outbound:                                              | Mobile Polyrex EM |                                |     |
| Grease Amt DE:                                                           | Full              | Grease Cond. DE:               | New |
| Grease Amt ODE:                                                          | Full              | Grease Cond. ODE:              | New |
| Seals DE type:<br>Seals DE size:<br>Seals DE (inbound) condition :       | Slinger           | Seals Image:                   |     |
| Seals ODE type:<br>Seals ODE size:<br>Seals ODE (inbound) condition<br>: | Slinger           | Seals Image 2:                 |     |
| Shaft damage cause:                                                      | None              | Shaft Image:                   |     |