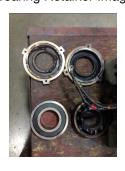

| Bearings DE:        | Worn | Bearings DE make:        | Other |
|---------------------|------|--------------------------|-------|
| Insulated:          | No   | Bearing DE Size:         | 6313  |
| Bearings ODE:       | Worn | Bearings ODE make:       | Other |
| Bearing Type:       | Ball | Bearing ODE Size:        | 6316  |
| Bearings Retainer:  | Yes  | Thermal Protection:      | Yes   |
| Retainer condition: | _    | Thermal Protection Type: | _     |

#### Bearing Type Image

WEST TENNESSEE 7030 Ryburn Drive Millington, TN 38053 Phone 901-873-5300 Fax 901-873-5301 Bearing Make Image

CENTRAL ARKANSAS 6812 Lindsey Rd. Little Rock, AR 72206 Phone 501-375-9178 Fax 501-375-4254