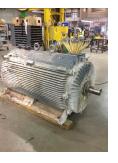

## **Name Plate Information**

| Manufacturer:   | ABB     | Enclosure :    | Open Drop Proof<br>(ODP) | Enclosure Type im |
|-----------------|---------|----------------|--------------------------|-------------------|
| Serial#:        | 4586528 | Model#:        | Hxr500l                  |                   |
| Service Factor: |         | Frame:         | 5001                     |                   |
| Horsepower/kW:  | 1050    | Rated RPM:     | 999                      |                   |
| Rated Amps:     | 1545    | Rated Voltage: | 480                      |                   |
| Phase:          |         | Cycles:        |                          |                   |
| Special design: | No      |                |                          |                   |

#### mage

Nameplate

DE

ODE

F1

WEST TENNESSEE 7030 Ryburn Drive Millington, TN 38053 Phone 901-873-5300 Fax 901-873-5301