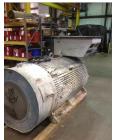

## **Name Plate Information**

| Manufacturer:   | ABB     | Enclosure :    | Open Drop Proof<br>(ODP) | Enclosure Type im |
|-----------------|---------|----------------|--------------------------|-------------------|
| Serial#:        | 4586528 | Model#:        | Hxr500l                  |                   |
| Service Factor: |         | Frame:         | 5001                     |                   |
| Horsepower/kW:  | 1050    | Rated RPM:     | 999                      |                   |
| Rated Amps:     | 1545    | Rated Voltage: | 480                      |                   |
| Phase:          |         | Cycles:        |                          |                   |
| Special design: | No      |                |                          |                   |

#### mage

Nameplate

DE

ODE

F1

WEST TENNESSEE 7030 Ryburn Drive Millington, TN 38053 Phone 901-873-5300 Fax 901-873-5301