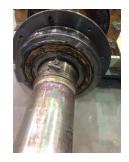

| Bearings DE:        | Worn | Bearings DE make:        | SKF  |
|---------------------|------|--------------------------|------|
| Insulated:          | No   | Bearing DE Size:         | 6326 |
| Bearings ODE:       | Worn | Bearings ODE make:       | SKF  |
| Bearing Type:       | Ball | Bearing ODE Size:        | 6324 |
| Bearings Retainer:  | Yes  | Thermal Protection:      | Yes  |
| Retainer condition: | Good | Thermal Protection Type: | _    |

#### Bearing Type Image

Bearing Make Image

#### Bearing Retainer Image