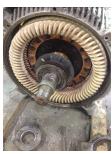

# **AC Electrical Inspection (Continued)**

| Winding color:                     | Like new    | Winding         | ı image  | Winding Therm | al Protection: | Yes     |
|------------------------------------|-------------|-----------------|----------|---------------|----------------|---------|
| Winding condition :                | Solid       |                 |          |               |                |         |
| Winding Thermal<br>Protection DE:  | _           |                 |          |               |                |         |
| Winding Thermal<br>Protection ODE: | -           |                 |          |               |                | aur     |
| Stator test results:               | Salvageable |                 |          |               |                |         |
|                                    |             |                 |          |               |                |         |
| Megs incoming: Good                | d           | Surge incoming: | Good     | Hi-pot i      | ncoming: G     | iood    |
| Winding Resistance In              | coming      |                 |          |               |                |         |
| Phase                              | es A to B   | Phases B to C   | Phase    | s C to A      | Resistive imb  | balance |
| Incoming                           |             |                 |          |               |                |         |
| Leads/jumpe                        | ers: Ok     |                 | Lead jun | nper Image. : |                | (6)     |
| If other, leads/jumpe              | ers:        |                 |          |               |                |         |