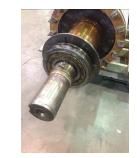

| Bearings DE:        | Worn | Bearings DE make:        | SKF  |
|---------------------|------|--------------------------|------|
| Insulated:          | No   | Bearing DE Size:         | 6326 |
| Bearings ODE:       | Worn | Bearings ODE make:       | SKF  |
| Bearing Type:       | Ball | Bearing ODE Size:        | 6324 |
| Bearings Retainer:  | Yes  | Thermal Protection:      | Yes  |
| Retainer condition: | Good | Thermal Protection Type: | _    |

#### Bearing Type Image

Bearing Make Image