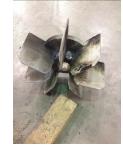

### **Mechanical Inspection (Continued)**

Brg. Image:

Bushings/sleeves image:

Water jacket: Ok

Fan: Ok

Frame cond.: Good

Not Available

Endbell type: Single piece