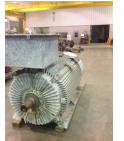

### **Mechanical Inspection (Continued)**

Brg. Image:

Bushings/sleeves image:

Water jacket: Ok

Fan: Ok

Frame cond.: Good

Not Available

Endbell type: Single piece

Endbell Image:

3.8

WEST TENNESSEE 7030 Ryburn Drive Millington, TN 38053 Phone 901-873-5300 Fax 901-873-5301

Other missing parts