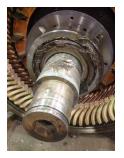

| Bearings DE:        | Worn | Bearings DE make:        | SKF  |
|---------------------|------|--------------------------|------|
| Insulated:          | No   | Bearing DE Size:         | 6326 |
| Bearings ODE:       | Worn | Bearings ODE make:       | SKF  |
| Bearing Type:       | Ball | Bearing ODE Size:        | 6324 |
| Bearings Retainer:  | Yes  | Thermal Protection:      | Yes  |
| Retainer condition: | Good | Thermal Protection Type: | _    |

#### Bearing Type Image

Bearing Make Image