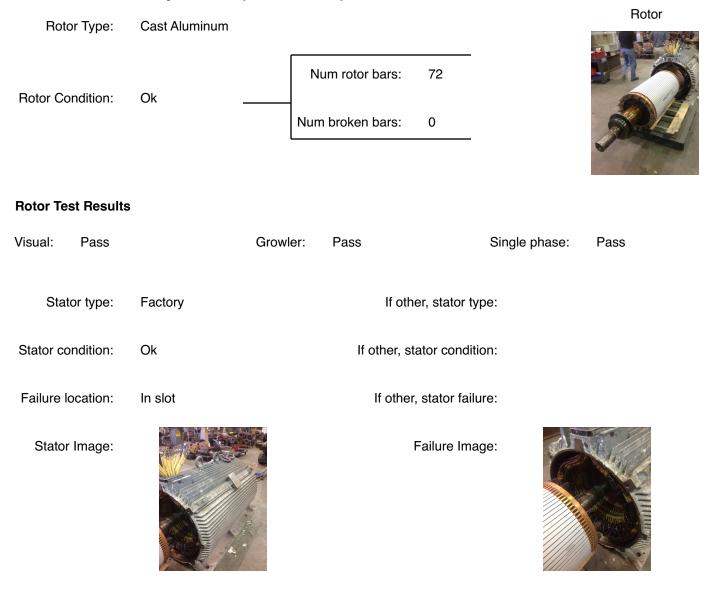

# **AC Electrical Inspection (Continued)**

| Winding color:                     | Like new    | Winding         | ı image  | Winding Therm | al Protection: | Yes     |
|------------------------------------|-------------|-----------------|----------|---------------|----------------|---------|
| Winding condition :                | Solid       |                 |          |               |                |         |
| Winding Thermal<br>Protection DE:  | _           |                 |          |               |                |         |
| Winding Thermal<br>Protection ODE: | -           |                 |          |               |                | aur     |
| Stator test results:               | Salvageable |                 |          |               |                |         |
|                                    |             |                 |          |               |                |         |
| Megs incoming: Good                | d           | Surge incoming: | Good     | Hi-pot i      | ncoming: G     | iood    |
| Winding Resistance In              | coming      |                 |          |               |                |         |
| Phase                              | es A to B   | Phases B to C   | Phase    | s C to A      | Resistive imb  | balance |
| Incoming                           |             |                 |          |               |                |         |
| Leads/jumpe                        | ers: Ok     |                 | Lead jun | nper Image. : |                | (6)     |
| If other, leads/jumpe              | ers:        |                 |          |               |                |         |