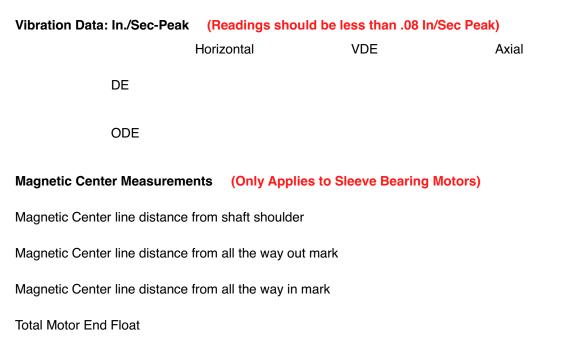

# **AC Electrical Inspection**

| Megs at reassembly:                                                               | Good S    | Surge at reassembly: | Good          | Hi-pot reassembly: Good |  |  |
|-----------------------------------------------------------------------------------|-----------|----------------------|---------------|-------------------------|--|--|
| Winding Resistance Incoming                                                       |           |                      |               |                         |  |  |
| Phase                                                                             | es A to B | Phases B to C        | Phases C to A | Resistive imbalance     |  |  |
| Outgoing                                                                          |           |                      |               |                         |  |  |
|                                                                                   |           |                      |               |                         |  |  |
| Test Run InspectionDateMarch 18, 2020                                             |           |                      |               |                         |  |  |
| Yes I have merged this motor and verified that all electrical tests are complete! |           |                      |               |                         |  |  |
|                                                                                   |           |                      |               |                         |  |  |
| Power Supply                                                                      | Phase A   | Phas                 | se B          | Phase C                 |  |  |
| No Load Voltage                                                                   | 460       | 457                  |               | 459                     |  |  |
| No Load Current                                                                   | 13.0      | 13.3                 | 3             | 13.3                    |  |  |