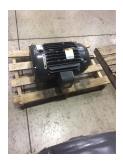

|                 | Phase A | Phase B | Phase C |
|-----------------|---------|---------|---------|
| No Load Voltage | 457     | 457     | 457     |
| No Load Current | 4.1     | 4.2     | 4.0     |