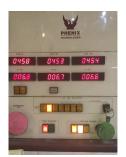

|                 | Phase A | Phase B | Phase C |
|-----------------|---------|---------|---------|
| No Load Voltage | 458     | 453     | 454     |
| No Load Current | 6.8     | 6.7     | 6.6     |