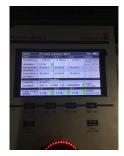

#### **Power Supply**

|                 | Phase A | Phase B | Phase C |
|-----------------|---------|---------|---------|
| No Load Voltage | 458     | 455     | 456     |
| No Load Current | 2.7     | 2.7     | 2.6     |