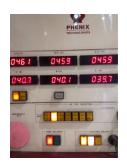

#### **Power Supply**

|                 | Phase A | Phase B | Phase C |
|-----------------|---------|---------|---------|
| No Load Voltage | 461     | 459     | 459     |
| No Load Current | 40.8    | 40.1    | 37.7    |