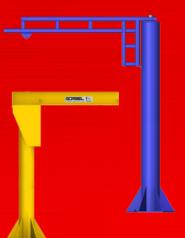

NEED TO MOVE MORE PRODUCT IN LESS TIME?

HI-SPEED MAKES IT EASY.

**Get 15% off** installation on workstation jibs.

Make your repetitive motion tasks faster and more efficient with hardworking Gorbel jibs from Hi-Speed.

Most units can be installed on your existing plant's building structure... which means Hi-Speed can have your facility up to speed in no time.

But contact us today, our special offer on installation won't last long.