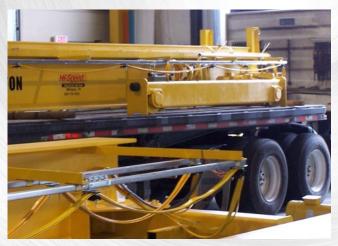

#### **New Crane Systems**

- > Fabricated Systems (In-House ≤ 200 Ton)
  - ✓ Top Running and Underhung Systems
  - ✓ Single, Double & Box Girder Systems
  - ✓ Workstation, Jib and Gantry Systems
  - ✓ Monorail Systems
- > Pre-Manufactured Systems
  - ✓ Patented Track Systems
  - ✓ Workstation Crane Systems
  - √ Jib Cranes (Column, Floor, Wall Mounted)
  - ✓ Fall Arrest/Protection Systems