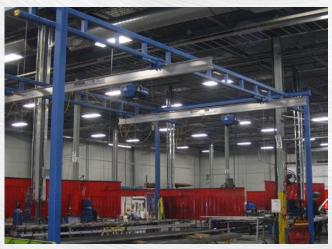

#### **New Crane Systems**

- > Fabricated Systems (In-House ≤ 200 Ton)
  - ✓ Top Running and Underhung Systems
  - ✓ Single, Double & Box Girder Systems
  - ✓ Workstation, Jib and Gantry Systems
  - ✓ Monorail Systems
- > Pre-Manufactured Systems
  - ✓ Patented Track Systems
  - ✓ Workstation Crane Systems
  - √ Jib Cranes (Column, Floor, Wall Mounted)
  - ✓ Fall Arrest/Protection Systems