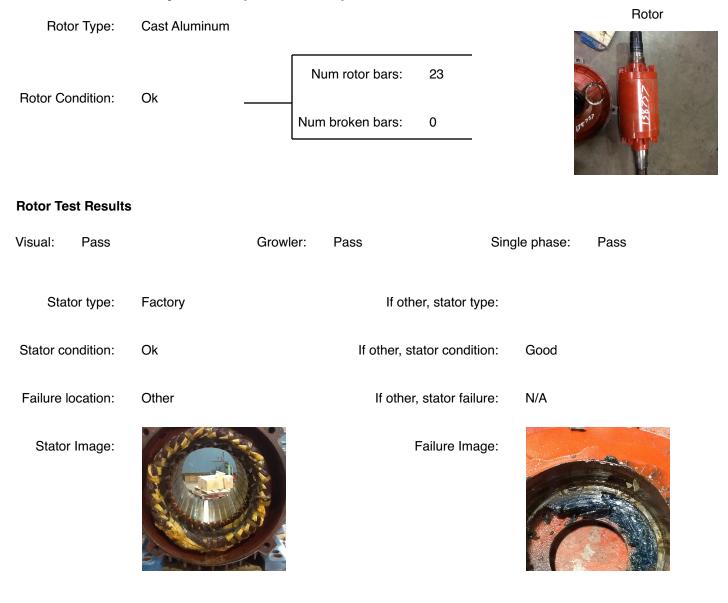

## **Name Plate Information**

| Manufacturer:   | Siemens | Enclosure :    | Totally Enclosed<br>Fan Cooled |
|-----------------|---------|----------------|--------------------------------|
| Serial#:        |         | Model#:        | 1CV3222A                       |
| Service Factor: |         | Frame:         | 250M                           |
| Horsepower/kW:  | 45 kw   | Rated RPM:     | 3560                           |
| Rated Amps:     | 74      | Rated Voltage: | 480                            |
| Phase:          | 3       | Cycles:        | 60                             |
| Special design: | No      |                |                                |