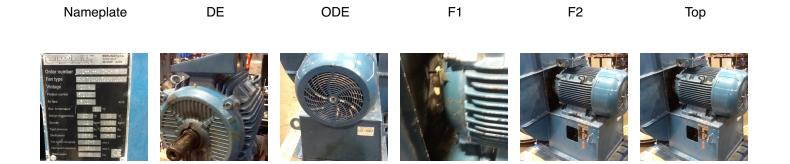

## **Name Plate Information**

| Manufacturer:   | Siemens | Enclosure :    | Totally Enclosed<br>Fan Cooled |
|-----------------|---------|----------------|--------------------------------|
| Serial#:        |         | Model#:        | 1CV3222A                       |
| Service Factor: |         | Frame:         | 250M                           |
| Horsepower/kW:  | 45 kw   | Rated RPM:     | 3560                           |
| Rated Amps:     | 74      | Rated Voltage: | 480                            |
| Phase:          | 3       | Cycles:        | 60                             |
| Special design: | No      |                |                                |