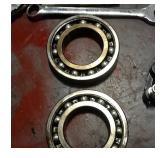

### Inspect bolt holes and fasteners. Validate correct fasteners.

| Does the shaft turn freely?:     | Yes  | Contaminant(s):     | Dirt    |
|----------------------------------|------|---------------------|---------|
| Shaft rotation:                  | CW   | Contaminant(s) Amt: | Other   |
| Shaft grounding device present?: | Yes  | Contaminant Image:  |         |
| Type of grounding device:        |      |                     |         |
| Shaft runout(TIR-Inbound):       | .010 |                     |         |
|                                  |      |                     |         |
| Bearings DE:                     | Worn | Bearings DE make:   | SKF     |
| Insulated:                       | No   | Bearing DE Size:    | 6213-ZZ |
| Bearings ODE:                    | Worn | Bearings ODE make:  | SKF     |
| Bearing Type:                    | Ball | Bearing ODE Size:   | 6213-ZZ |

Bearings Retainer:NoThermal Protection:Retainer condition:GoodThermal Protection Type: