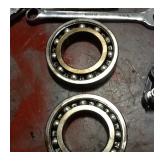

### Inspect bolt holes and fasteners. Validate correct fasteners.

| Does the shaft turn freely?:     | Yes  | Contaminant(s):     | Dirt    |
|----------------------------------|------|---------------------|---------|
| Shaft rotation:                  | CW   | Contaminant(s) Amt: | Other   |
| Shaft grounding device present?: | Yes  | Contaminant Image:  |         |
| Type of grounding device:        |      |                     |         |
| Shaft runout(TIR-Inbound):       | .010 |                     |         |
|                                  |      |                     |         |
| Bearings DE:                     | Worn | Bearings DE make:   | SKF     |
| Insulated:                       | No   | Bearing DE Size:    | 6213-ZZ |
| Bearings ODE:                    | Worn | Bearings ODE make:  | SKF     |
| Bearing Type:                    | Ball | Bearing ODE Size:   | 6213-ZZ |

### Bearing Type Image

WEST TENNESSEE 7030 Ryburn Drive Millington, TN 38053 Phone 901-873-5300 Fax 901-873-5301 Bearing Make Image

CENTRAL ARKANSAS 6812 Lindsey Rd. Little Rock, AR 72206 Phone 501-375-9178 Fax 501-375-4254