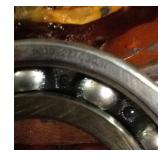

### Inspect bolt holes and fasteners. Validate correct fasteners.

| Does the shaft turn freely?:     | Yes  | Contaminant(s):     | Dirt    |
|----------------------------------|------|---------------------|---------|
| Shaft rotation:                  | CW   | Contaminant(s) Amt: | Other   |
| Shaft grounding device present?: | Yes  | Contaminant Image:  |         |
| Type of grounding device:        |      |                     |         |
| Shaft runout(TIR-Inbound):       | .010 |                     |         |
|                                  |      |                     |         |
| Bearings DE:                     | Worn | Bearings DE make:   | SKF     |
| Insulated:                       | No   | Bearing DE Size:    | 6213-ZZ |
| Bearings ODE:                    | Worn | Bearings ODE make:  | SKF     |
| Bearing Type:                    | Ball | Bearing ODE Size:   | 6213-ZZ |

### Bearing Type Image

WEST TENNESSEE 7030 Ryburn Drive Millington, TN 38053 Phone 901-873-5300 Fax 901-873-5301 Bearing Make Image

CENTRAL ARKANSAS 6812 Lindsey Rd. Little Rock, AR 72206 Phone 501-375-9178 Fax 501-375-4254