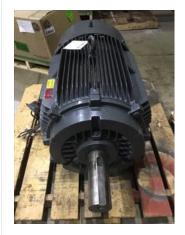

Powered by INSPECTALL Printed on 9/13/2021 Page 1 of 12

| 2.      | Report Date          | 08/18/2021      |     |
|---------|----------------------|-----------------|-----|
| 3.      | Customer             | HUBER SPECIALTY |     |
| Name    | Plate Information    |                 |     |
| 4.      | Manufacturer         | SIEMENS         |     |
| 5.      | Model                | 1LA0446SE41     |     |
| 6.      | Serial Number        | E0510637TE3     |     |
| 7.      | Horsepower           | 100 HP          |     |
| 8.      | KW                   | KW              |     |
| 9.      | Volts                | 460 Volts       |     |
| 10.     | Amps                 | 117 Amps        |     |
| 11.     | RPM                  | 1185 RPM        |     |
| 12.     | Frame                | 444T            |     |
| 13.     | Enclosure            | TEFC            |     |
| 14.     | Cycles               | 60 HZ           |     |
| 15.     | Phase                | 3               |     |
| 16.     | Service Factor       | 1.15            |     |
| 17.     | Motor Mount Position |                 |     |
| Initial | Inspection           |                 | Ō   |
| 18.     | Number of Leads      | 6               | P13 |