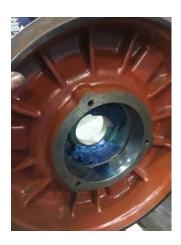

| 60. | Bearing Retainers      | (Y) Yes             |
|-----|------------------------|---------------------|
| 61. | Shaft Grounding Device | (NA) Not Applicable |
| 62. | DE Seal                |                     |
| 63. | DE Seal Type/Size      |                     |
| 64. | ODE Seal               |                     |
| 65. | ODE Seal Type/Size     |                     |

## Root Cause of Failure 66. Component Failure 67. Cause of Failure Recondition 68. Comments D.e. Shaft measures too large by .004 69. Service Technician Terrence. Holland

Terre Holland

| M | Machine Fit Inspection Report |                                      |                     |  |  |
|---|-------------------------------|--------------------------------------|---------------------|--|--|
|   | 70.                           | Shaft Run Out                        | (P) Pass            |  |  |
|   | 71.                           | Initial Shaft Run Out                | 0.001 "             |  |  |
|   | 72.                           | Final Shaft Run Out                  |                     |  |  |
|   | 73.                           | DE Bearing Shaft Fit                 | (P) Pass            |  |  |
|   | 74.                           | DE Initial Shaft Bearing Fit Size 1  | 3.5451 "            |  |  |
|   | 75.                           | DE Initial Shaft Bearing Fit Size 2  | 3.545 "             |  |  |
|   | 76.                           | DE Initial Shaft Bearing Fit Size 3  | 3.5451 "            |  |  |
|   | 77.                           | DE Finial Shaft Bearing Fit Size 1   |                     |  |  |
|   | 78.                           | DE Finial Shaft Bearing Fit Size 2   |                     |  |  |
|   | 79.                           | DE Finial Shaft Bearing Fit Size 3   |                     |  |  |
|   | 80.                           | ODE Bearing Shaft Fit                |                     |  |  |
|   | 81.                           | ODE Initial Shaft Bearing Fit Size 1 | 3.1506 "            |  |  |
|   | 82.                           | ODE Initial Shaft Bearing Fit Size 2 | 3.1506 "            |  |  |
|   | 83.                           | ODE Initial Shaft Bearing Fit Size 3 | 3.1505 "            |  |  |
|   | 84.                           | ODE Finial Shaft Bearing Fit Size 1  |                     |  |  |
|   | 85.                           | ODE Finial Shaft Bearing Fit Size 2  |                     |  |  |
|   | 86.                           | ODE Finial Shaft Bearing Fit Size 3  |                     |  |  |
|   | 87.                           | DE Air Seal Shaft Fit                |                     |  |  |
|   | 88.                           | DE Initial Air Seal Shaft Size       |                     |  |  |
|   | 89.                           | DE Final Air Seal Shaft Size         |                     |  |  |
|   | 90.                           | ODE Air Seal Shaft Fit               |                     |  |  |
|   | 91.                           | ODE Initial Air Seal Shaft Size      |                     |  |  |
|   | 92.                           | ODE Final Air Seal Shaft Size        |                     |  |  |
|   | 93.                           | DE Endbell Fit                       | (P) Pass            |  |  |
|   | 94.                           | DE Initial Endbell Fit Size 1        | 7.4809 "            |  |  |
|   | 95.                           | DE Initial Endbell Fit Size 2        | 7.481 "             |  |  |
|   | 96.                           | DE Initial Endbell Fit Size 3        | 7.4808 "            |  |  |
|   | 97.                           | DE Final Endbell Fit Size 1          |                     |  |  |
|   | 98.                           | DE Finial Endbell Fit Size 2         |                     |  |  |
|   | 99.                           | DE Final Endbell Fit Size 3          |                     |  |  |
|   | 100.                          | DE Endbell Fit Insulated             | (NA) Not Applicable |  |  |
|   | 101.                          | DE Endbell Air Seal Fit              |                     |  |  |
|   | 102.                          | Initial Endbell Air Seal Fit Size    |                     |  |  |
|   | 103.                          | Finial Endbell Air Seal Fit Size     |                     |  |  |
|   | 104.                          | ODE Endbell Fit                      | (P) Pass            |  |  |