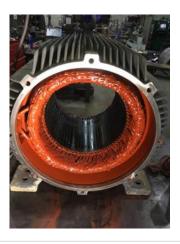

0

**Mechanical Inspection** 

42.

**Stator Condition** pass 43. Failure Location **Initial Rotor Inspection** 

squirrel cage laminate 44. Rotor Type

45. Air Gap <10% Variation 46. Number of Rotor Bars

47. Number of Broken Rotor Bars 0

48. **Growler Test** 

49. Rotor Condition (P) Pass

SKF Bearing Manufacture

52. Bearing DE Type roller P23

53. DE Bearing Qty. 1

54. Regring ODE Size 6316-27/C3 IN P4

 54. Bearing ODE Size
 6316-2Z/C3JN
 P43