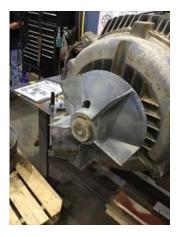

| 19. | Lead Length    | Inches   |
|-----|----------------|----------|
| 20. | Lead Size      |          |
| 21. | Lead Condition | (P) Pass |
| 22. | Lead Markings  | 1-3      |

| 23. | Lug Size, Condition, and Type  |          |      |
|-----|--------------------------------|----------|------|
| 24. | Winding RTD's                  |          |      |
| 25. | Winding Rtd's Condition        |          |      |
| 26. | Shaft Run Out                  |          |      |
| 27. | Does Shaft Turn Freely         |          |      |
| 28. | Does Shaft Have Visible Damage |          |      |
| 29. | Bearing Rtd's                  |          |      |
| 30. | Bearing Rtd's Condition        |          |      |
| 31. | Contamination                  |          |      |
|     | Yes                            |          |      |
| 32. | Frame Condition                | (P) Pass |      |
| 33. | Fan Condition                  | (P) Pass | P109 |

34. Broken or missing components

| 34.                   | Broken or missing components |
|-----------------------|------------------------------|
| Initial Electric Test |                              |
| 35.                   | Resistance to Ground         |
| 36.                   | Winding Resistance 1-2       |
| 37.                   | Winding Resistance 2-3       |
| 38.                   | Winding Resistance 1-3       |
| 39.                   | Resistive Imbalance          |
| 40.                   | Hi-Pot                       |