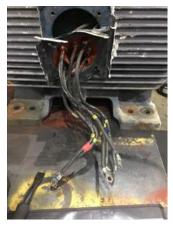

| 19. | Lead Length    | Inches   |
|-----|----------------|----------|
| 20. | Lead Size      |          |
| 21. | Lead Condition | (P) Pass |
| 22. | Lead Markings  | 1-3      |

| 23. | Lug Size, Condition, and Type  |          |      |
|-----|--------------------------------|----------|------|
| 24. | Winding RTD's                  |          |      |
| 25. | Winding Rtd's Condition        |          |      |
| 26. | Shaft Run Out                  |          |      |
| 27. | Does Shaft Turn Freely         |          |      |
| 28. | Does Shaft Have Visible Damage |          |      |
| 29. | Bearing Rtd's                  |          |      |
| 30. | Bearing Rtd's Condition        |          |      |
| 31. | Contamination                  |          |      |
|     | Yes                            |          |      |
| 32. | Frame Condition                | (P) Pass |      |
| 33. | Fan Condition                  | (P) Pass | P109 |