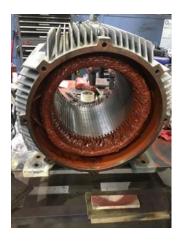

0

**Mechanical Inspection** 

42.

**Stator Condition** pass 43. Failure Location **Initial Rotor Inspection** 

squirrel cage laminate 44. Rotor Type

45. Air Gap <10% Variation 46. Number of Rotor Bars

47. Number of Broken Rotor Bars 0

48. **Growler Test** 

49. Rotor Condition (P) Pass

SKF Bearing Manufacture

52. Bearing DE Type roller P23

53. DE Bearing Qty. 1

54. Regring ODE Size 6316-27/C3 IN P4

 54. Bearing ODE Size
 6316-2Z/C3JN
 P43