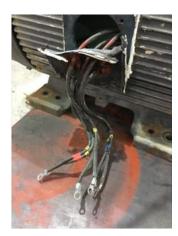

Powered by INSPECTALL Printed on 9/13/2021 Page 1 of 12

| 2.      | Report Date          | 08/18/2021      |     |
|---------|----------------------|-----------------|-----|
| 3.      | Customer             | HUBER SPECIALTY |     |
| Name    | Plate Information    |                 |     |
| 4.      | Manufacturer         | SIEMENS         |     |
| 5.      | Model                | 1LA0446SE41     |     |
| 6.      | Serial Number        | E0510637TE3     |     |
| 7.      | Horsepower           | 100 HP          |     |
| 8.      | KW                   | KW              |     |
| 9.      | Volts                | 460 Volts       |     |
| 10.     | Amps                 | 117 Amps        |     |
| 11.     | RPM                  | 1185 RPM        |     |
| 12.     | Frame                | 444T            |     |
| 13.     | Enclosure            | TEFC            |     |
| 14.     | Cycles               | 60 HZ           |     |
| 15.     | Phase                | 3               |     |
| 16.     | Service Factor       | 1.15            |     |
| 17.     | Motor Mount Position |                 |     |
| Initial | Inspection           |                 | Ō   |
| 18.     | Number of Leads      | 6               | P13 |

| 19. | Lead Length    | Inches   |
|-----|----------------|----------|
| 20. | Lead Size      |          |
| 21. | Lead Condition | (P) Pass |
| 22. | Lead Markings  | 1-3      |

| 23. | Lug Size, Condition, and Type  |          |      |
|-----|--------------------------------|----------|------|
| 24. | Winding RTD's                  |          |      |
| 25. | Winding Rtd's Condition        |          |      |
| 26. | Shaft Run Out                  |          |      |
| 27. | Does Shaft Turn Freely         |          |      |
| 28. | Does Shaft Have Visible Damage |          |      |
| 29. | Bearing Rtd's                  |          |      |
| 30. | Bearing Rtd's Condition        |          |      |
| 31. | Contamination                  |          |      |
|     | Yes                            |          |      |
| 32. | Frame Condition                | (P) Pass |      |
| 33. | Fan Condition                  | (P) Pass | P109 |