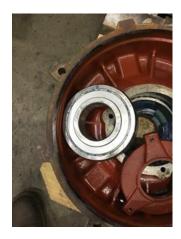

| 60. | Bearing Retainers      | (Y) Yes             |
|-----|------------------------|---------------------|
| 61. | Shaft Grounding Device | (NA) Not Applicable |
| 62. | DE Seal                |                     |
| 63. | DE Seal Type/Size      |                     |
| 64. | ODE Seal               |                     |
| 65. | ODE Seal Type/Size     |                     |