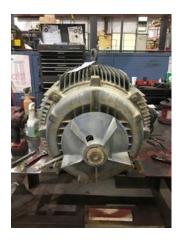

| 19. | Lead Length    | Inches   |
|-----|----------------|----------|
| 20. | Lead Size      |          |
| 21. | Lead Condition | (P) Pass |
| 22. | Lead Markings  | 1-3      |

| 23. | Lug Size, Condition, and Type  |          |      |
|-----|--------------------------------|----------|------|
| 24. | Winding RTD's                  |          |      |
| 25. | Winding Rtd's Condition        |          |      |
| 26. | Shaft Run Out                  |          |      |
| 27. | Does Shaft Turn Freely         |          |      |
| 28. | Does Shaft Have Visible Damage |          |      |
| 29. | Bearing Rtd's                  |          |      |
| 30. | Bearing Rtd's Condition        |          |      |
| 31. | Contamination                  |          |      |
|     | Yes                            |          |      |
| 32. | Frame Condition                | (P) Pass |      |
| 33. | Fan Condition                  | (P) Pass | P109 |

34. Broken or missing components

| 34.                   | Broken or missing components |
|-----------------------|------------------------------|
| Initial Electric Test |                              |
| 35.                   | Resistance to Ground         |
| 36.                   | Winding Resistance 1-2       |
| 37.                   | Winding Resistance 2-3       |
| 38.                   | Winding Resistance 1-3       |
| 39.                   | Resistive Imbalance          |
| 40.                   | Hi-Pot                       |