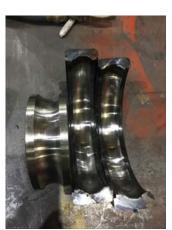

## Root Cause of Failure 66. Component Failure 67. Cause of Failure Recondition 68. Comments D.e. Shaft measures too large by .004 69. Service Technician Terrence. Holland

Terre Holland

| M | Machine Fit Inspection Report |                                      |                     |  |  |
|---|-------------------------------|--------------------------------------|---------------------|--|--|
|   | 70.                           | Shaft Run Out                        | (P) Pass            |  |  |
|   | 71.                           | Initial Shaft Run Out                | 0.001 "             |  |  |
|   | 72.                           | Final Shaft Run Out                  |                     |  |  |
|   | 73.                           | DE Bearing Shaft Fit                 | (P) Pass            |  |  |
|   | 74.                           | DE Initial Shaft Bearing Fit Size 1  | 3.5451 "            |  |  |
|   | 75.                           | DE Initial Shaft Bearing Fit Size 2  | 3.545 "             |  |  |
|   | 76.                           | DE Initial Shaft Bearing Fit Size 3  | 3.5451 "            |  |  |
|   | 77.                           | DE Finial Shaft Bearing Fit Size 1   |                     |  |  |
|   | 78.                           | DE Finial Shaft Bearing Fit Size 2   |                     |  |  |
|   | 79.                           | DE Finial Shaft Bearing Fit Size 3   |                     |  |  |
|   | 80.                           | ODE Bearing Shaft Fit                |                     |  |  |
|   | 81.                           | ODE Initial Shaft Bearing Fit Size 1 | 3.1506 "            |  |  |
|   | 82.                           | ODE Initial Shaft Bearing Fit Size 2 | 3.1506 "            |  |  |
|   | 83.                           | ODE Initial Shaft Bearing Fit Size 3 | 3.1505 "            |  |  |
|   | 84.                           | ODE Finial Shaft Bearing Fit Size 1  |                     |  |  |
|   | 85.                           | ODE Finial Shaft Bearing Fit Size 2  |                     |  |  |
|   | 86.                           | ODE Finial Shaft Bearing Fit Size 3  |                     |  |  |
|   | 87.                           | DE Air Seal Shaft Fit                |                     |  |  |
|   | 88.                           | DE Initial Air Seal Shaft Size       |                     |  |  |
|   | 89.                           | DE Final Air Seal Shaft Size         |                     |  |  |
|   | 90.                           | ODE Air Seal Shaft Fit               |                     |  |  |
|   | 91.                           | ODE Initial Air Seal Shaft Size      |                     |  |  |
|   | 92.                           | ODE Final Air Seal Shaft Size        |                     |  |  |
|   | 93.                           | DE Endbell Fit                       | (P) Pass            |  |  |
|   | 94.                           | DE Initial Endbell Fit Size 1        | 7.4809 "            |  |  |
|   | 95.                           | DE Initial Endbell Fit Size 2        | 7.481 "             |  |  |
|   | 96.                           | DE Initial Endbell Fit Size 3        | 7.4808 "            |  |  |
|   | 97.                           | DE Final Endbell Fit Size 1          |                     |  |  |
|   | 98.                           | DE Finial Endbell Fit Size 2         |                     |  |  |
|   | 99.                           | DE Final Endbell Fit Size 3          |                     |  |  |
|   | 100.                          | DE Endbell Fit Insulated             | (NA) Not Applicable |  |  |
|   | 101.                          | DE Endbell Air Seal Fit              |                     |  |  |
|   | 102.                          | Initial Endbell Air Seal Fit Size    |                     |  |  |
|   | 103.                          | Finial Endbell Air Seal Fit Size     |                     |  |  |
|   | 104.                          | ODE Endbell Fit                      | (P) Pass            |  |  |