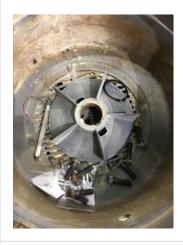

55. Bearing ODE Type regular ball bearing P53

| 56. | ODE Bearing Qty.  | 1        |     |
|-----|-------------------|----------|-----|
| 57. | Insulated Bearing | no       |     |
| 58. | Lubrication Type  | grease   |     |
| 59. | Grease Condition  | (F) Fail | P74 |