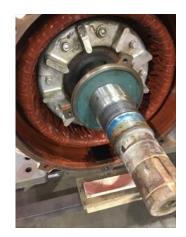

48. **Growler Test** 

49. Rotor Condition (P) Pass

SKF Bearing Manufacture

52. Bearing DE Type roller P23

53. DE Bearing Qty. 1

54. Regring ODE Size 6316-27/C3 IN P4

 54. Bearing ODE Size
 6316-2Z/C3JN
 P43