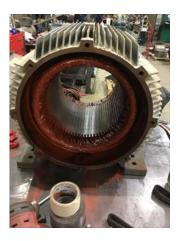

0

**Mechanical Inspection** 

42.

**Stator Condition** pass 43. Failure Location **Initial Rotor Inspection** 

squirrel cage laminate 44. Rotor Type

45. Air Gap <10% Variation 46. Number of Rotor Bars

47. Number of Broken Rotor Bars 0

48. **Growler Test** 

49. Rotor Condition (P) Pass

SKF Bearing Manufacture

52. Bearing DE Type roller P23

53. DE Bearing Qty. 1

54. Regring ODE Size 6316-27/C3 IN P4

 54. Bearing ODE Size
 6316-2Z/C3JN
 P43