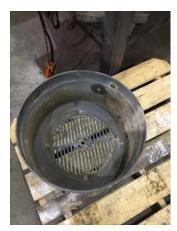

0

**Mechanical Inspection** 

42.

**Stator Condition** pass 43. Failure Location **Initial Rotor Inspection** 

squirrel cage laminate 44. Rotor Type

45. Air Gap <10% Variation 46. Number of Rotor Bars

47. Number of Broken Rotor Bars 0

48. **Growler Test** 

49. Rotor Condition (P) Pass

SKF Bearing Manufacture

52. Bearing DE Type roller P23

53. DE Bearing Qty. 1

54. Regring ODE Size 6316-27/C3 IN P4

 54. Bearing ODE Size
 6316-2Z/C3JN
 P43