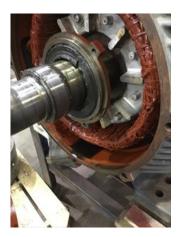

----|------------------------------|
| Initial Electric Test |                              |
| 35.                   | Resistance to Ground         |
| 36.                   | Winding Resistance 1-2       |
| 37.                   | Winding Resistance 2-3       |
| 38.                   | Winding Resistance 1-3       |
| 39.                   | Resistive Imbalance          |
| 40.                   | Hi-Pot                       |







0



**Mechanical Inspection** 

42.

**Stator Condition** pass 43. Failure Location **Initial Rotor Inspection** 

squirrel cage laminate 44. Rotor Type

45. Air Gap <10% Variation 46. Number of Rotor Bars

47. Number of Broken Rotor Bars 0

48. **Growler Test** 

49. Rotor Condition (P) Pass

SKF Bearing Manufacture



52. Bearing DE Type roller P23







53. DE Bearing Qty. 1

54. Regring ODE Size 6316-27/C3 IN P4

 54. Bearing ODE Size
 6316-2Z/C3JN
 P43





55. Bearing ODE Type regular ball bearing P53





| 56. | ODE Bearing Qty.  | 1        |     |
|-----|-------------------|----------|-----|
| 57. | Insulated Bearing | no       |     |
| 58. | Lubrication Type  | grease   |     |
| 59. | Grease Condition  | (F) Fail | P74 |



| 60. | Bearing Retainers      | (Y) Yes             |
|-----|------------------------|---------------------|
| 61. | Shaft Grounding Device | (NA) Not Applicable |
| 62. | DE Seal                |                     |
| 63. | DE Seal Type/Size      |                     |
| 64. | ODE Seal               |                     |
| 65. | ODE Seal Type/Size     |                     |

## Root Cause of Failur