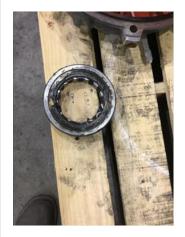

48. **Growler Test** 

49. Rotor Condition (P) Pass

SKF Bearing Manufacture

52. Bearing DE Type roller P23

53. DE Bearing Qty. 1

54. Regring ODE Size 6316-27/C3 IN P4

 54. Bearing ODE Size
 6316-2Z/C3JN
 P43