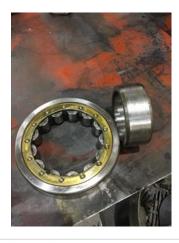

--|------------------------------|
| Initial Electric Test |                              |
| 35.                   | Resistance to Ground         |
| 36.                   | Winding Resistance 1-2       |
| 37.                   | Winding Resistance 2-3       |
| 38.                   | Winding Resistance 1-3       |
| 39.                   | Resistive Imbalance          |
| 40.                   | Hi-Pot                       |







0



**Mechanical Inspection** 

42.

**Stator Condition** pass 43. Failure Location **Initial Rotor Inspection** 

squirrel cage laminate 44. Rotor Type

45. Air Gap <10% Variation 46. Number of Rotor Bars

47. Number of Broken Rotor Bars 0

48. **Growler Test** 

49. Rotor Condition (P) Pass

SKF Bearing Manufacture



52. Bearing DE Type roller P23







53. DE Bearing Qty. 1

54. Regring ODE Size 6316-27/C3 IN P4

 54. Bearing ODE Size
 6316-2Z/C3JN
 P43





55. Bearing ODE Type regular ball bearing P53





| 56. | ODE Bearing Qty.  | 1        |     |
|-----|-------------------|----------|-----|
| 57. | Insulated Bearing | no       |     |
| 58. | Lubrication Type  | grease   |     |
| 59. | Grease Condition  | (F) Fail | P74 |



| 60. | Bearing Retainers      | (Y) Yes             |
|-----|------------------------|---------------------|
| 61. | Shaft Grounding Device | (NA) Not Applicable |
| 62. | DE Seal                |                     |
| 63. | DE Seal Type/Size      |                     |
| 64. | ODE Seal               |                     |
| 65. | ODE Seal Type/Size     |                     |

## Root Cause of Failure