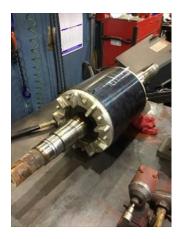

48. **Growler Test** 

49. Rotor Condition (P) Pass

SKF Bearing Manufacture

52. Bearing DE Type roller P23

53. DE Bearing Qty. 1

54. Regring ODE Size 6316-27/C3 IN P4

 54. Bearing ODE Size
 6316-2Z/C3JN
 P43

55. Bearing ODE Type regular ball bearing P53

| 56. | ODE Bearing Qty.  | 1        |     |
|-----|-------------------|----------|-----|
| 57. | Insulated Bearing | no       |     |
| 58. | Lubrication Type  | grease   |     |
| 59. | Grease Condition  | (F) Fail | P74 |