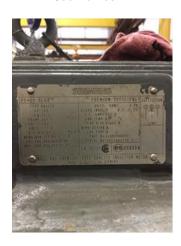

Powered by INSPECTALL Printed on 9/13/2021 Page 1 of 12

| 2.      | Report Date          | 08/18/2021      |     |
|---------|----------------------|-----------------|-----|
| 3.      | Customer             | HUBER SPECIALTY |     |
| Name    | Plate Information    |                 |     |
| 4.      | Manufacturer         | SIEMENS         |     |
| 5.      | Model                | 1LA0446SE41     |     |
| 6.      | Serial Number        | E0510637TE3     |     |
| 7.      | Horsepower           | 100 HP          |     |
| 8.      | KW                   | KW              |     |
| 9.      | Volts                | 460 Volts       |     |
| 10.     | Amps                 | 117 Amps        |     |
| 11.     | RPM                  | 1185 RPM        |     |
| 12.     | Frame                | 444T            |     |
| 13.     | Enclosure            | TEFC            |     |
| 14.     | Cycles               | 60 HZ           |     |
| 15.     | Phase                | 3               |     |
| 16.     | Service Factor       | 1.15            |     |
| 17.     | Motor Mount Position |                 |     |
| Initial | Inspection           |                 | Ō   |
| 18.     | Number of Leads      | 6               | P13 |