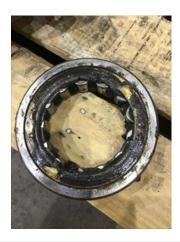

55. Bearing ODE Type regular ball bearing P53

| 56. | ODE Bearing Qty.  | 1        |     |
|-----|-------------------|----------|-----|
| 57. | Insulated Bearing | no       |     |
| 58. | Lubrication Type  | grease   |     |
| 59. | Grease Condition  | (F) Fail | P74 |