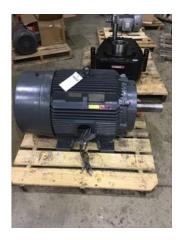

Powered by INSPECTALL Printed on 9/13/2021 Page 1 of 12

| 2.      | Report Date          | 08/18/2021      |     |
|---------|----------------------|-----------------|-----|
| 3.      | Customer             | HUBER SPECIALTY |     |
| Name    | Plate Information    |                 |     |
| 4.      | Manufacturer         | SIEMENS         |     |
| 5.      | Model                | 1LA0446SE41     |     |
| 6.      | Serial Number        | E0510637TE3     |     |
| 7.      | Horsepower           | 100 HP          |     |
| 8.      | KW                   | KW              |     |
| 9.      | Volts                | 460 Volts       |     |
| 10.     | Amps                 | 117 Amps        |     |
| 11.     | RPM                  | 1185 RPM        |     |
| 12.     | Frame                | 444T            |     |
| 13.     | Enclosure            | TEFC            |     |
| 14.     | Cycles               | 60 HZ           |     |
| 15.     | Phase                | 3               |     |
| 16.     | Service Factor       | 1.15            |     |
| 17.     | Motor Mount Position |                 |     |
| Initial | Inspection           |                 | Ō   |
| 18.     | Number of Leads      | 6               | P13 |