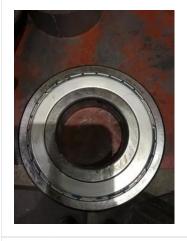

| Resistance to Ground         |
| 36.                   | Winding Resistance 1-2       |
| 37.                   | Winding Resistance 2-3       |
| 38.                   | Winding Resistance 1-3       |
| 39.                   | Resistive Imbalance          |
| 40.                   | Hi-Pot                       |







0



**Mechanical Inspection** 

42.

**Stator Condition** pass 43. Failure Location **Initial Rotor Inspection** 

squirrel cage laminate 44. Rotor Type

45. Air Gap <10% Variation 46. Number of Rotor Bars

47. Number of Broken Rotor Bars 0

48. **Growler Test** 

49. Rotor Condition (P) Pass

SKF Bearing Manufacture



52. Bearing DE Type roller P23







53. DE Bearing Qty. 1

54. Regring ODE Size 6316-27/C3 IN P4

 54. Bearing ODE Size
 6316-2Z/C3JN
 P43





55. Bearing ODE Type regular ball bearing P53





| 56. | ODE Bearing Qty.  | 1        |     |
|-----|-------------------|----------|-----|
| 57. | Insulated Bearing | no       |     |
| 58. | Lubrication Type  | grease   |     |
| 59. | Grease Condition  | (F) Fail | P74 |



| 60. | Bearing Retainers      | (Y) Yes             |
|-----|------------------------|---------------------|
| 61. | Shaft Grounding Device | (NA) Not Applicable |
| 62. | DE Seal                |                     |
| 63. | DE Seal Type/Size      |                     |
| 64. | ODE Seal               |                     |
| 65. | ODE Seal Type/Size     |                     |

## Root Cause of Failure 66. Component Failure 67. Cause of Failure Recondition 68. Comments D.e. Shaft measures too large by .004