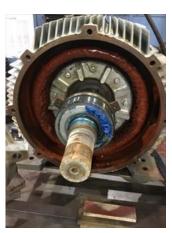

Powered by INSPECTALL Printed on 9/13/2021 Page 1 of 12

| 2.      | Report Date          | 08/18/2021      |     |
|---------|----------------------|-----------------|-----|
| 3.      | Customer             | HUBER SPECIALTY |     |
| Name    | Plate Information    |                 |     |
| 4.      | Manufacturer         | SIEMENS         |     |
| 5.      | Model                | 1LA0446SE41     |     |
| 6.      | Serial Number        | E0510637TE3     |     |
| 7.      | Horsepower           | 100 HP          |     |
| 8.      | KW                   | KW              |     |
| 9.      | Volts                | 460 Volts       |     |
| 10.     | Amps                 | 117 Amps        |     |
| 11.     | RPM                  | 1185 RPM        |     |
| 12.     | Frame                | 444T            |     |
| 13.     | Enclosure            | TEFC            |     |
| 14.     | Cycles               | 60 HZ           |     |
| 15.     | Phase                | 3               |     |
| 16.     | Service Factor       | 1.15            |     |
| 17.     | Motor Mount Position |                 |     |
| Initial | Inspection           |                 | Ō   |
| 18.     | Number of Leads      | 6               | P13 |