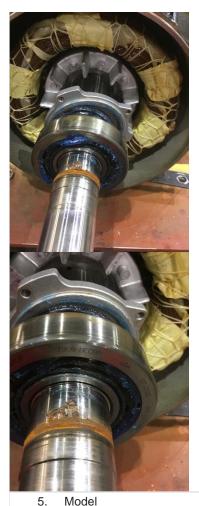

Manufacturer **BALDOR ELECTRIC** P5

|     | 5.     | Model                         | 85600H24            |  |
|-----|--------|-------------------------------|---------------------|--|
|     | 6.     | Serial Number                 | Z2103290257         |  |
|     | 7.     | Horsepower                    | 15                  |  |
|     | 8.     | KW                            |                     |  |
|     | 9.     | Volts                         |                     |  |
|     | 10.    | Amps                          | 35                  |  |
|     | 11.    | RPM                           | 3520                |  |
|     | 12.    | Frame                         | 254TCZ              |  |
|     | 13.    | Enclosure                     | TEFC                |  |
|     | 14.    | Cycles                        |                     |  |
|     | 15.    | Phase                         | 3                   |  |
|     | 16.    | Service Factor                | 1.15                |  |
|     | 17.    | Motor Mount Position          |                     |  |
| Ini | tial I | nspection                     |                     |  |
|     | 18.    | Number of Leads               | 9                   |  |
|     | 19.    | Lead Length                   | 12 Inches           |  |
|     | 20.    | Lead Size                     | 10                  |  |
|     | 21.    | Lead Condition                | (P) Pass            |  |
|     | 22.    | Lead Markings                 | printed 1-9         |  |
|     | 23.    | Lug Size, Condition, and Type |                     |  |
|     |        | None                          |                     |  |
|     | 24.    | Winding RTD's                 | (NA) Not Applicable |  |
|     | 25.    | Winding Rtd's Condition       | (NA) Not Applicable |  |