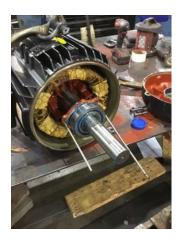

|    | 26.     | Shaft Run Out                  |                     |   |
|----|---------|--------------------------------|---------------------|---|
|    | 27.     | Does Shaft Turn Freely         | no                  |   |
|    | 28.     | Does Shaft Have Visible Damage | no                  |   |
|    | 29.     | Bearing Rtd's                  | (NA) Not Applicable |   |
|    | 30.     | Bearing Rtd's Condition        | (NA) Not Applicable |   |
|    | 31.     | Contamination                  |                     |   |
|    | 32.     | Frame Condition                | (P) Pass            |   |
|    | 33.     | Fan Condition                  | (F) Fail            |   |
|    | 34.     | Broken or missing components   |                     |   |
|    |         | Fan melted                     |                     |   |
| In | itial E | Electric Test                  |                     |   |
|    | 35.     | Resistance to Ground           | 5000 Mohm           |   |
|    | 36.     | Winding Resistance 1-2         |                     |   |
|    | 37.     | Winding Resistance 2-3         |                     |   |
|    | 38.     | Winding Resistance 1-3         |                     |   |
|    | 39.     | Resistive Imbalance            |                     |   |
|    | 40.     | Hi-Pot                         |                     |   |
|    | 41.     | Surge Test                     | (P) Pass            |   |
|    | 42.     | Stator Condition               | clean               |   |
|    | 43.     | Failure Location               |                     |   |
| In | itial F | Rotor Inspection               |                     |   |
|    | 44.     | Rotor Type                     | cast aluminum       |   |
|    | 45.     | Air Gap <10% Variation         |                     |   |
|    | 46.     | Number of Rotor Bars           | 30                  |   |
|    | 47.     | Number of Broken Rotor Bars    |                     |   |
|    | 48.     | Growler Test                   | (P) Pass            |   |
|    | 49.     | Rotor Condition                | (P) Pass            |   |
| M  | echa    | nical Inspection               |                     | O |
|    | 50.     | Bearing Manufacture            | SKF                 |   |

| 51. Bearing DE Size   | 7309             |
|-----------------------|------------------|
| 52. Bearing DE Type   | angular contact  |
| 53. DE Bearing Qty.   | 1                |
| 54. Bearing ODE Size  | 6208             |
| 55. Bearing ODE Type  | deep groove ball |
| 56. ODE Bearing Qty.  | 1                |
| 57. Insulated Bearing |                  |

|     | 58.   | Lubrication Type                     | polyrex             |
|-----|-------|--------------------------------------|---------------------|
|     | 59.   | Grease Condition                     | (F) Fail            |
|     | 60.   | Bearing Retainers                    | (NA) Not Applicable |
|     | 61.   | Shaft Grounding Device               | (NA) Not Applicable |
|     | 62.   | DE Seal                              | (NA) Not Applicable |
|     | 63.   | DE Seal Type/Size                    |                     |
|     | 64.   | ODE Seal                             | (NA) Not Applicable |
|     | 65.   | ODE Seal Type/Size                   |                     |
| Re  | oot C | cause of Failure                     |                     |
|     | 66.   | Component Failure                    | ODE bearing         |
|     | 67.   | Cause of Failure                     |                     |
|     |       | Metal fatigue                        |                     |
|     | 68.   | Comments                             |                     |
|     |       | Replace Fan, 6208, 7309              |                     |
|     | 69.   | Service Technician                   | David Maclin        |
|     |       |                                      |                     |
|     |       | $\sim$ $\sim$ $\sim$ $\sim$          |                     |
|     |       | March                                |                     |
|     |       |                                      |                     |
|     |       |                                      |                     |
| M   | achir | ne Fit Inspection Report             |                     |
| 141 | 70.   | Shaft Run Out                        |                     |
|     | 71.   | Initial Shaft Run Out                |                     |
|     | 72.   | Final Shaft Run Out                  |                     |
|     | 73.   |                                      | (D) Doop            |
|     |       | DE Bearing Shaft Fit                 | (P) Pass            |
|     | 74.   | DE Initial Shaft Bearing Fit Size 1  | 1.7722 "            |
|     | 75.   | DE Initial Shaft Bearing Fit Size 2  | 1.7723 "            |
|     | 76.   | DE Initial Shaft Bearing Fit Size 3  | 1.7722 "            |
|     | 77.   | DE Finial Shaft Bearing Fit Size 1   |                     |
|     | 78.   | DE Finial Shaft Bearing Fit Size 2   |                     |
|     | 79.   | DE Finial Shaft Bearing Fit Size 3   |                     |
|     | 80.   | ODE Bearing Shaft Fit                | (P) Pass            |
|     | 81.   | ODE Initial Shaft Bearing Fit Size 1 | 1.5752 "            |
|     | 82.   | ODE Initial Shaft Bearing Fit Size 2 | 1.5753 "            |
|     | 83.   | ODE Initial Shaft Bearing Fit Size 3 | 1.5753 "            |
|     | 84.   | ODE Finial Shaft Bearing Fit Size 1  |                     |
|     | 85.   | ODE Finial Shaft Bearing Fit Size 2  |                     |
|     | 86.   | ODE Finial Shaft Bearing Fit Size 3  |                     |
|     | 87.   | DE Air Seal Shaft Fit                |                     |
|     | 88.   | DE Initial Air Seal Shaft Size       |                     |
|     | 89.   | DE Final Air Seal Shaft Size         |                     |
|     | 90.   | ODE Air Seal Shaft Fit               |                     |
|     | 91.   | ODE Initial Air Seal Shaft Size      |                     |
|     | 92.   | ODE Final Air Seal Shaft Size        |                     |
|     | 93.   | DE Endbell Fit                       | (P) Pass            |
|     | 94.   | DE Initial Endbell Fit Size 1        |                     |
|     | 95.   | DE Initial Endbell Fit Size 2        |                     |
|     |       |                                      |                     |