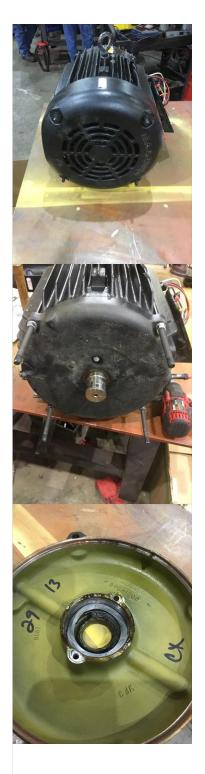

|    | 26.     | Shaft Run Out                  |                     |   |
|----|---------|--------------------------------|---------------------|---|
|    | 27.     | Does Shaft Turn Freely         | no                  |   |
|    | 28.     | Does Shaft Have Visible Damage | no                  |   |
|    | 29.     | Bearing Rtd's                  | (NA) Not Applicable |   |
|    | 30.     | Bearing Rtd's Condition        | (NA) Not Applicable |   |
|    | 31.     | Contamination                  |                     |   |
|    | 32.     | Frame Condition                | (P) Pass            |   |
|    | 33.     | Fan Condition                  | (F) Fail            |   |
|    | 34.     | Broken or missing components   |                     |   |
|    |         | Fan melted                     |                     |   |
| In | itial E | Electric Test                  |                     |   |
|    | 35.     | Resistance to Ground           | 5000 Mohm           |   |
|    | 36.     | Winding Resistance 1-2         |                     |   |
|    | 37.     | Winding Resistance 2-3         |                     |   |
|    | 38.     | Winding Resistance 1-3         |                     |   |
|    | 39.     | Resistive Imbalance            |                     |   |
|    | 40.     | Hi-Pot                         |                     |   |
|    | 41.     | Surge Test                     | (P) Pass            |   |
|    | 42.     | Stator Condition               | clean               |   |
|    | 43.     | Failure Location               |                     |   |
| In | itial F | Rotor Inspection               |                     |   |
|    | 44.     | Rotor Type                     | cast aluminum       |   |
|    | 45.     | Air Gap <10% Variation         |                     |   |
|    | 46.     | Number of Rotor Bars           | 30                  |   |
|    | 47.     | Number of Broken Rotor Bars    |                     |   |
|    | 48.     | Growler Test                   | (P) Pass            |   |
|    | 49.     | Rotor Condition                | (P) Pass            |   |
| M  | echa    | nical Inspection               |                     | O |
|    | 50.     | Bearing Manufacture            | SKF                 |   |

| 51. Bearing DE Size   | 7309             |
|-----------------------|------------------|
| 52. Bearing DE Type   | angular contact  |
| 53. DE Bearing Qty.   | 1                |
| 54. Bearing ODE Size  | 6208             |
| 55. Bearing ODE Type  | deep groove ball |
| 56. ODE Bearing Qty.  | 1                |
| 57. Insulated Bearing |                  |

|     | 58.   | Lubrication Type                     | polyrex             |
|-----|-------|--------------------------------------|---------------------|
|     | 59.   | Grease Condition                     | (F) Fail            |
|     | 60.   | Bearing Retainers                    | (NA) Not Applicable |
|     | 61.   | Shaft Grounding Device               | (NA) Not Applicable |
|     | 62.   | DE Seal                              | (NA) Not Applicable |
|     | 63.   | DE Seal Type/Size                    |                     |
|     | 64.   | ODE Seal                             | (NA) Not Applicable |
|     | 65.   | ODE Seal Type/Size                   |                     |
| Re  | oot C | cause of Failure                     |                     |
|     | 66.   | Component Failure                    | ODE bearing         |
|     | 67.   | Cause of Failure                     |                     |
|     |       | Metal fatigue                        |                     |
|     | 68.   | Comments                             |                     |
|     |       | Replace Fan, 6208, 7309              |                     |
|     | 69.   | Service Technician                   | David Maclin        |
|     |       |                                      |                     |
|     |       | $\sim$ $\sim$ $\sim$ $\sim$          |                     |
|     |       | March                                |                     |
|     |       |                                      |                     |
|     |       |                                      |                     |
| M   | achir | ne Fit Inspection Report             |                     |
| 141 | 70.   | Shaft Run Out                        |                     |
|     | 71.   | Initial Shaft Run Out                |                     |
|     | 72.   | Final Shaft Run Out                  |                     |
|     | 73.   |                                      | (D) Doop            |
|     |       | DE Bearing Shaft Fit                 | (P) Pass            |
|     | 74.   | DE Initial Shaft Bearing Fit Size 1  | 1.7722 "            |
|     | 75.   | DE Initial Shaft Bearing Fit Size 2  | 1.7723 "            |
|     | 76.   | DE Initial Shaft Bearing Fit Size 3  | 1.7722 "            |
|     | 77.   | DE Finial Shaft Bearing Fit Size 1   |                     |
|     | 78.   | DE Finial Shaft Bearing Fit Size 2   |                     |
|     | 79.   | DE Finial Shaft Bearing Fit Size 3   |                     |
|     | 80.   | ODE Bearing Shaft Fit                | (P) Pass            |
|     | 81.   | ODE Initial Shaft Bearing Fit Size 1 | 1.5752 "            |
|     | 82.   | ODE Initial Shaft Bearing Fit Size 2 | 1.5753 "            |
|     | 83.   | ODE Initial Shaft Bearing Fit Size 3 | 1.5753 "            |
|     | 84.   | ODE Finial Shaft Bearing Fit Size 1  |                     |
|     | 85.   | ODE Finial Shaft Bearing Fit Size 2  |                     |
|     | 86.   | ODE Finial Shaft Bearing Fit Size 3  |                     |
|     | 87.   | DE Air Seal Shaft Fit                |                     |
|     | 88.   | DE Initial Air Seal Shaft Size       |                     |
|     | 89.   | DE Final Air Seal Shaft Size         |                     |
|     | 90.   | ODE Air Seal Shaft Fit               |                     |
|     | 91.   | ODE Initial Air Seal Shaft Size      |                     |
|     | 92.   | ODE Final Air Seal Shaft Size        |                     |
|     | 93.   | DE Endbell Fit                       | (P) Pass            |
|     | 94.   | DE Initial Endbell Fit Size 1        |                     |
|     | 95.   | DE Initial Endbell Fit Size 2        |                     |
|     |       |                                      |                     |