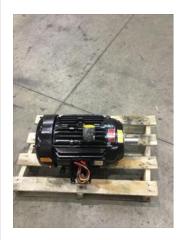

## **AC Recondition Repair Report**

**Remington (10243)** 2592 AR Hwy 15 N Lonoke, AR 72086

Priorities Found: 2 - High

14 - Good

| General |                        |  |            |  |
|---------|------------------------|--|------------|--|
| 1.      | Job Number             |  | 98454      |  |
| 2.      | Report Date            |  | 07/15/2021 |  |
| 3.      | Customer               |  | 10243      |  |
| Name    | Name Plate Information |  |            |  |

Manufacturer **BALDOR ELECTRIC** P5

|     | 5.     | Model                         | 85600H24            |  |
|-----|--------|-------------------------------|---------------------|--|
|     | 6.     | Serial Number                 | Z2103290257         |  |
|     | 7.     | Horsepower                    | 15                  |  |
|     | 8.     | KW                            |                     |  |
|     | 9.     | Volts                         |                     |  |
|     | 10.    | Amps                          | 35                  |  |
|     | 11.    | RPM                           | 3520                |  |
|     | 12.    | Frame                         | 254TCZ              |  |
|     | 13.    | Enclosure                     | TEFC                |  |
|     | 14.    | Cycles                        |                     |  |
|     | 15.    | Phase                         | 3                   |  |
|     | 16.    | Service Factor                | 1.15                |  |
|     | 17.    | Motor Mount Position          |                     |  |
| Ini | tial I | nspection                     |                     |  |
|     | 18.    | Number of Leads               | 9                   |  |
|     | 19.    | Lead Length                   | 12 Inches           |  |
|     | 20.    | Lead Size                     | 10                  |  |
|     | 21.    | Lead Condition                | (P) Pass            |  |
|     | 22.    | Lead Markings                 | printed 1-9         |  |
|     | 23.    | Lug Size, Condition, and Type |                     |  |
|     |        | None                          |                     |  |
|     | 24.    | Winding RTD's                 | (NA) Not Applicable |  |
|     | 25.    | Winding Rtd's Condition       | (NA) Not Applicable |  |