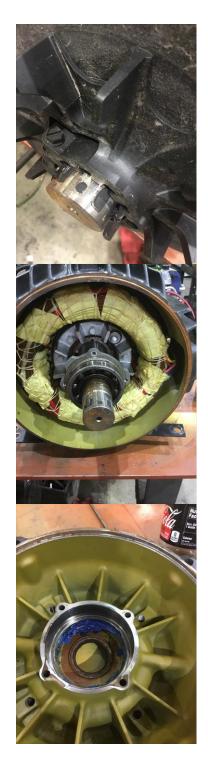

|    | 26.     | Shaft Run Out                  |                     |   |
|----|---------|--------------------------------|---------------------|---|
|    | 27.     | Does Shaft Turn Freely         | no                  |   |
|    | 28.     | Does Shaft Have Visible Damage | no                  |   |
|    | 29.     | Bearing Rtd's                  | (NA) Not Applicable |   |
|    | 30.     | Bearing Rtd's Condition        | (NA) Not Applicable |   |
|    | 31.     | Contamination                  |                     |   |
|    | 32.     | Frame Condition                | (P) Pass            |   |
|    | 33.     | Fan Condition                  | (F) Fail            |   |
|    | 34.     | Broken or missing components   |                     |   |
|    |         | Fan melted                     |                     |   |
| In | itial E | Electric Test                  |                     |   |
|    | 35.     | Resistance to Ground           | 5000 Mohm           |   |
|    | 36.     | Winding Resistance 1-2         |                     |   |
|    | 37.     | Winding Resistance 2-3         |                     |   |
|    | 38.     | Winding Resistance 1-3         |                     |   |
|    | 39.     | Resistive Imbalance            |                     |   |
|    | 40.     | Hi-Pot                         |                     |   |
|    | 41.     | Surge Test                     | (P) Pass            |   |
|    | 42.     | Stator Condition               | clean               |   |
|    | 43.     | Failure Location               |                     |   |
| In | itial F | Rotor Inspection               |                     |   |
|    | 44.     | Rotor Type                     | cast aluminum       |   |
|    | 45.     | Air Gap <10% Variation         |                     |   |
|    | 46.     | Number of Rotor Bars           | 30                  |   |
|    | 47.     | Number of Broken Rotor Bars    |                     |   |
|    | 48.     | Growler Test                   | (P) Pass            |   |
|    | 49.     | Rotor Condition                | (P) Pass            |   |
| M  | echa    | nical Inspection               |                     | O |
|    | 50.     | Bearing Manufacture            | SKF                 |   |