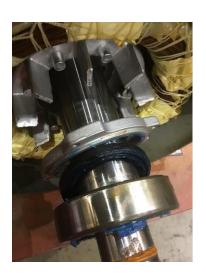

Manufacturer **BALDOR ELECTRIC** P5

|     | 5.     | Model                         | 85600H24            |  |
|-----|--------|-------------------------------|---------------------|--|
|     | 6.     | Serial Number                 | Z2103290257         |  |
|     | 7.     | Horsepower                    | 15                  |  |
|     | 8.     | KW                            |                     |  |
|     | 9.     | Volts                         |                     |  |
|     | 10.    | Amps                          | 35                  |  |
|     | 11.    | RPM                           | 3520                |  |
|     | 12.    | Frame                         | 254TCZ              |  |
|     | 13.    | Enclosure                     | TEFC                |  |
|     | 14.    | Cycles                        |                     |  |
|     | 15.    | Phase                         | 3                   |  |
|     | 16.    | Service Factor                | 1.15                |  |
|     | 17.    | Motor Mount Position          |                     |  |
| Ini | tial I | nspection                     |                     |  |
|     | 18.    | Number of Leads               | 9                   |  |
|     | 19.    | Lead Length                   | 12 Inches           |  |
|     | 20.    | Lead Size                     | 10                  |  |
|     | 21.    | Lead Condition                | (P) Pass            |  |
|     | 22.    | Lead Markings                 | printed 1-9         |  |
|     | 23.    | Lug Size, Condition, and Type |                     |  |
|     |        | None                          |                     |  |
|     | 24.    | Winding RTD's                 | (NA) Not Applicable |  |
|     | 25.    | Winding Rtd's Condition       | (NA) Not Applicable |  |

|    | 26.     | Shaft Run Out                  |                     |   |
|----|---------|--------------------------------|---------------------|---|
|    | 27.     | Does Shaft Turn Freely         | no                  |   |
|    | 28.     | Does Shaft Have Visible Damage | no                  |   |
|    | 29.     | Bearing Rtd's                  | (NA) Not Applicable |   |
|    | 30.     | Bearing Rtd's Condition        | (NA) Not Applicable |   |
|    | 31.     | Contamination                  |                     |   |
|    | 32.     | Frame Condition                | (P) Pass            |   |
|    | 33.     | Fan Condition                  | (F) Fail            |   |
|    | 34.     | Broken or missing components   |                     |   |
|    |         | Fan melted                     |                     |   |
| In | itial E | Electric Test                  |                     |   |
|    | 35.     | Resistance to Ground           | 5000 Mohm           |   |
|    | 36.     | Winding Resistance 1-2         |                     |   |
|    | 37.     | Winding Resistance 2-3         |                     |   |
|    | 38.     | Winding Resistance 1-3         |                     |   |
|    | 39.     | Resistive Imbalance            |                     |   |
|    | 40.     | Hi-Pot                         |                     |   |
|    | 41.     | Surge Test                     | (P) Pass            |   |
|    | 42.     | Stator Condition               | clean               |   |
|    | 43.     | Failure Location               |                     |   |
| In | itial F | Rotor Inspection               |                     |   |
|    | 44.     | Rotor Type                     | cast aluminum       |   |
|    | 45.     | Air Gap <10% Variation         |                     |   |
|    | 46.     | Number of Rotor Bars           | 30                  |   |
|    | 47.     | Number of Broken Rotor Bars    |                     |   |
|    | 48.     | Growler Test                   | (P) Pass            |   |
|    | 49.     | Rotor Condition                | (P) Pass            |   |
| M  | echa    | nical Inspection               |                     | O |
|    | 50.     | Bearing Manufacture            | SKF                 |   |