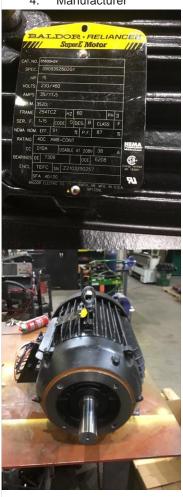

Manufacturer **BALDOR ELECTRIC** P5

|     | 5.     | Model                         | 85600H24            |  |
|-----|--------|-------------------------------|---------------------|--|
|     | 6.     | Serial Number                 | Z2103290257         |  |
|     | 7.     | Horsepower                    | 15                  |  |
|     | 8.     | KW                            |                     |  |
|     | 9.     | Volts                         |                     |  |
|     | 10.    | Amps                          | 35                  |  |
|     | 11.    | RPM                           | 3520                |  |
|     | 12.    | Frame                         | 254TCZ              |  |
|     | 13.    | Enclosure                     | TEFC                |  |
|     | 14.    | Cycles                        |                     |  |
|     | 15.    | Phase                         | 3                   |  |
|     | 16.    | Service Factor                | 1.15                |  |
|     | 17.    | Motor Mount Position          |                     |  |
| Ini | tial I | nspection                     |                     |  |
|     | 18.    | Number of Leads               | 9                   |  |
|     | 19.    | Lead Length                   | 12 Inches           |  |
|     | 20.    | Lead Size                     | 10                  |  |
|     | 21.    | Lead Condition                | (P) Pass            |  |
|     | 22.    | Lead Markings                 | printed 1-9         |  |
|     | 23.    | Lug Size, Condition, and Type |                     |  |
|     |        | None                          |                     |  |
|     | 24.    | Winding RTD's                 | (NA) Not Applicable |  |
|     | 25.    | Winding Rtd's Condition       | (NA) Not Applicable |  |

|    | 26.     | Shaft Run Out                  |                     |   |
|----|---------|--------------------------------|---------------------|---|
|    | 27.     | Does Shaft Turn Freely         | no                  |   |
|    | 28.     | Does Shaft Have Visible Damage | no                  |   |
|    | 29.     | Bearing Rtd's                  | (NA) Not Applicable |   |
|    | 30.     | Bearing Rtd's Condition        | (NA) Not Applicable |   |
|    | 31.     | Contamination                  |                     |   |
|    | 32.     | Frame Condition                | (P) Pass            |   |
|    | 33.     | Fan Condition                  | (F) Fail            |   |
|    | 34.     | Broken or missing components   |                     |   |
|    |         | Fan melted                     |                     |   |
| In | itial E | Electric Test                  |                     |   |
|    | 35.     | Resistance to Ground           | 5000 Mohm           |   |
|    | 36.     | Winding Resistance 1-2         |                     |   |
|    | 37.     | Winding Resistance 2-3         |                     |   |
|    | 38.     | Winding Resistance 1-3         |                     |   |
|    | 39.     | Resistive Imbalance            |                     |   |
|    | 40.     | Hi-Pot                         |                     |   |
|    | 41.     | Surge Test                     | (P) Pass            |   |
|    | 42.     | Stator Condition               | clean               |   |
|    | 43.     | Failure Location               |                     |   |
| In | itial F | Rotor Inspection               |                     |   |
|    | 44.     | Rotor Type                     | cast aluminum       |   |
|    | 45.     | Air Gap <10% Variation         |                     |   |
|    | 46.     | Number of Rotor Bars           | 30                  |   |
|    | 47.     | Number of Broken Rotor Bars    |                     |   |
|    | 48.     | Growler Test                   | (P) Pass            |   |
|    | 49.     | Rotor Condition                | (P) Pass            |   |
| M  | echa    | nical Inspection               |                     | O |
|    | 50.     | Bearing Manufacture            | SKF                 |   |