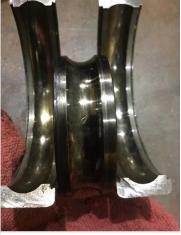

|    | 26.     | Shaft Run Out                  |                     |   |
|----|---------|--------------------------------|---------------------|---|
|    | 27.     | Does Shaft Turn Freely         | no                  |   |
|    | 28.     | Does Shaft Have Visible Damage | no                  |   |
|    | 29.     | Bearing Rtd's                  | (NA) Not Applicable |   |
|    | 30.     | Bearing Rtd's Condition        | (NA) Not Applicable |   |
|    | 31.     | Contamination                  |                     |   |
|    | 32.     | Frame Condition                | (P) Pass            |   |
|    | 33.     | Fan Condition                  | (F) Fail            |   |
|    | 34.     | Broken or missing components   |                     |   |
|    |         | Fan melted                     |                     |   |
| In | itial E | Electric Test                  |                     |   |
|    | 35.     | Resistance to Ground           | 5000 Mohm           |   |
|    | 36.     | Winding Resistance 1-2         |                     |   |
|    | 37.     | Winding Resistance 2-3         |                     |   |
|    | 38.     | Winding Resistance 1-3         |                     |   |
|    | 39.     | Resistive Imbalance            |                     |   |
|    | 40.     | Hi-Pot                         |                     |   |
|    | 41.     | Surge Test                     | (P) Pass            |   |
|    | 42.     | Stator Condition               | clean               |   |
|    | 43.     | Failure Location               |                     |   |
| In | itial F | Rotor Inspection               |                     |   |
|    | 44.     | Rotor Type                     | cast aluminum       |   |
|    | 45.     | Air Gap <10% Variation         |                     |   |
|    | 46.     | Number of Rotor Bars           | 30                  |   |
|    | 47.     | Number of Broken Rotor Bars    |                     |   |
|    | 48.     | Growler Test                   | (P) Pass            |   |
|    | 49.     | Rotor Condition                | (P) Pass            |   |
| M  | echa    | nical Inspection               |                     | O |
|    | 50.     | Bearing Manufacture            | SKF                 |   |