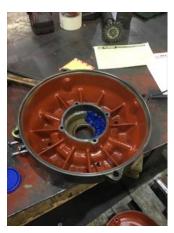

|     | 58.   | Lubrication Type                     | polyrex             |
|-----|-------|--------------------------------------|---------------------|
|     | 59.   | Grease Condition                     | (F) Fail            |
|     | 60.   | Bearing Retainers                    | (NA) Not Applicable |
|     | 61.   | Shaft Grounding Device               | (NA) Not Applicable |
|     | 62.   | DE Seal                              | (NA) Not Applicable |
|     | 63.   | DE Seal Type/Size                    |                     |
|     | 64.   | ODE Seal                             | (NA) Not Applicable |
|     | 65.   | ODE Seal Type/Size                   |                     |
| Re  | oot C | cause of Failure                     |                     |
|     | 66.   | Component Failure                    | ODE bearing         |
|     | 67.   | Cause of Failure                     |                     |
|     |       | Metal fatigue                        |                     |
|     | 68.   | Comments                             |                     |
|     |       | Replace Fan, 6208, 7309              |                     |
|     | 69.   | Service Technician                   | David Maclin        |
|     |       |                                      |                     |
|     |       | $\sim$ $\sim$ $\sim$ $\sim$          |                     |
|     |       | March                                |                     |
|     |       |                                      |                     |
|     |       |                                      |                     |
| M   | achir | ne Fit Inspection Report             |                     |
| 141 | 70.   | Shaft Run Out                        |                     |
|     | 71.   | Initial Shaft Run Out                |                     |
|     | 72.   | Final Shaft Run Out                  |                     |
|     | 73.   |                                      | (D) Doop            |
|     |       | DE Bearing Shaft Fit                 | (P) Pass            |
|     | 74.   | DE Initial Shaft Bearing Fit Size 1  | 1.7722 "            |
|     | 75.   | DE Initial Shaft Bearing Fit Size 2  | 1.7723 "            |
|     | 76.   | DE Initial Shaft Bearing Fit Size 3  | 1.7722 "            |
|     | 77.   | DE Finial Shaft Bearing Fit Size 1   |                     |
|     | 78.   | DE Finial Shaft Bearing Fit Size 2   |                     |
|     | 79.   | DE Finial Shaft Bearing Fit Size 3   |                     |
|     | 80.   | ODE Bearing Shaft Fit                | (P) Pass            |
|     | 81.   | ODE Initial Shaft Bearing Fit Size 1 | 1.5752 "            |
|     | 82.   | ODE Initial Shaft Bearing Fit Size 2 | 1.5753 "            |
|     | 83.   | ODE Initial Shaft Bearing Fit Size 3 | 1.5753 "            |
|     | 84.   | ODE Finial Shaft Bearing Fit Size 1  |                     |
|     | 85.   | ODE Finial Shaft Bearing Fit Size 2  |                     |
|     | 86.   | ODE Finial Shaft Bearing Fit Size 3  |                     |
|     | 87.   | DE Air Seal Shaft Fit                |                     |
|     | 88.   | DE Initial Air Seal Shaft Size       |                     |
|     | 89.   | DE Final Air Seal Shaft Size         |                     |
|     | 90.   | ODE Air Seal Shaft Fit               |                     |
|     | 91.   | ODE Initial Air Seal Shaft Size      |                     |
|     | 92.   | ODE Final Air Seal Shaft Size        |                     |
|     | 93.   | DE Endbell Fit                       | (P) Pass            |
|     | 94.   | DE Initial Endbell Fit Size 1        |                     |
|     | 95.   | DE Initial Endbell Fit Size 2        |                     |
|     |       |                                      |                     |

96. DE Initial Endbell Fit Size 3

| 97.                                                                                                                                                                                                                                                                                                                                                                                                                                                                                                                                                                                                                                                                                                                                                                                                                                                                                                                                                                                                                                                                                                                                                                                                                                                                                                                                                                                                                                                                                                                                                                                                                                                                                                                                                                                                                                                                                                                                                                                                                                                                                                                            | DE Final Endbell Fit Size 1       |                     |    |
|--------------------------------------------------------------------------------------------------------------------------------------------------------------------------------------------------------------------------------------------------------------------------------------------------------------------------------------------------------------------------------------------------------------------------------------------------------------------------------------------------------------------------------------------------------------------------------------------------------------------------------------------------------------------------------------------------------------------------------------------------------------------------------------------------------------------------------------------------------------------------------------------------------------------------------------------------------------------------------------------------------------------------------------------------------------------------------------------------------------------------------------------------------------------------------------------------------------------------------------------------------------------------------------------------------------------------------------------------------------------------------------------------------------------------------------------------------------------------------------------------------------------------------------------------------------------------------------------------------------------------------------------------------------------------------------------------------------------------------------------------------------------------------------------------------------------------------------------------------------------------------------------------------------------------------------------------------------------------------------------------------------------------------------------------------------------------------------------------------------------------------|-----------------------------------|---------------------|----|
| 98.                                                                                                                                                                                                                                                                                                                                                                                                                                                                                                                                                                                                                                                                                                                                                                                                                                                                                                                                                                                                                                                                                                                                                                                                                                                                                                                                                                                                                                                                                                                                                                                                                                                                                                                                                                                                                                                                                                                                                                                                                                                                                                                            | DE Finial Endbell Fit Size 2      |                     |    |
| 99.                                                                                                                                                                                                                                                                                                                                                                                                                                                                                                                                                                                                                                                                                                                                                                                                                                                                                                                                                                                                                                                                                                                                                                                                                                                                                                                                                                                                                                                                                                                                                                                                                                                                                                                                                                                                                                                                                                                                                                                                                                                                                                                            | DE Final Endbell Fit Size 3       |                     |    |
| 100                                                                                                                                                                                                                                                                                                                                                                                                                                                                                                                                                                                                                                                                                                                                                                                                                                                                                                                                                                                                                                                                                                                                                                                                                                                                                                                                                                                                                                                                                                                                                                                                                                                                                                                                                                                                                                                                                                                                                                                                                                                                                                                            | DE Endbell Fit Insulated          |                     |    |
| 101                                                                                                                                                                                                                                                                                                                                                                                                                                                                                                                                                                                                                                                                                                                                                                                                                                                                                                                                                                                                                                                                                                                                                                                                                                                                                                                                                                                                                                                                                                                                                                                                                                                                                                                                                                                                                                                                                                                                                                                                                                                                                                                            | DE Endbell Air Seal Fit           |                     |    |
| 102                                                                                                                                                                                                                                                                                                                                                                                                                                                                                                                                                                                                                                                                                                                                                                                                                                                                                                                                                                                                                                                                                                                                                                                                                                                                                                                                                                                                                                                                                                                                                                                                                                                                                                                                                                                                                                                                                                                                                                                                                                                                                                                            | Initial Endbell Air Seal Fit Size |                     |    |
| 103                                                                                                                                                                                                                                                                                                                                                                                                                                                                                                                                                                                                                                                                                                                                                                                                                                                                                                                                                                                                                                                                                                                                                                                                                                                                                                                                                                                                                                                                                                                                                                                                                                                                                                                                                                                                                                                                                                                                                                                                                                                                                                                            | Finial Endbell Air Seal Fit Size  |                     |    |
| <b>104</b>                                                                                                                                                                                                                                                                                                                                                                                                                                                                                                                                                                                                                                                                                                                                                                                                                                                                                                                                                                                                                                                                                                                                                                                                                                                                                                                                                                                                                                                                                                                                                                                                                                                                                                                                                                                                                                                                                                                                                                                                                                                                                                                     | ODE Endbell Fit                   | (P) Pass            |    |
| 105                                                                                                                                                                                                                                                                                                                                                                                                                                                                                                                                                                                                                                                                                                                                                                                                                                                                                                                                                                                                                                                                                                                                                                                                                                                                                                                                                                                                                                                                                                                                                                                                                                                                                                                                                                                                                                                                                                                                                                                                                                                                                                                            | ODE Initial Endbell Fit Size 1    |                     |    |
| 106                                                                                                                                                                                                                                                                                                                                                                                                                                                                                                                                                                                                                                                                                                                                                                                                                                                                                                                                                                                                                                                                                                                                                                                                                                                                                                                                                                                                                                                                                                                                                                                                                                                                                                                                                                                                                                                                                                                                                                                                                                                                                                                            | ODE Initial Endbell Fit Size 2    |                     |    |
| 107                                                                                                                                                                                                                                                                                                                                                                                                                                                                                                                                                                                                                                                                                                                                                                                                                                                                                                                                                                                                                                                                                                                                                                                                                                                                                                                                                                                                                                                                                                                                                                                                                                                                                                                                                                                                                                                                                                                                                                                                                                                                                                                            | ODE Initial Endbell Fit Size 3    |                     |    |
| 108                                                                                                                                                                                                                                                                                                                                                                                                                                                                                                                                                                                                                                                                                                                                                                                                                                                                                                                                                                                                                                                                                                                                                                                                                                                                                                                                                                                                                                                                                                                                                                                                                                                                                                                                                                                                                                                                                                                                                                                                                                                                                                                            | ODE Final Endbell Fit Size 1      |                     |    |
| 109                                                                                                                                                                                                                                                                                                                                                                                                                                                                                                                                                                                                                                                                                                                                                                                                                                                                                                                                                                                                                                                                                                                                                                                                                                                                                                                                                                                                                                                                                                                                                                                                                                                                                                                                                                                                                                                                                                                                                                                                                                                                                                                            | ODE Final Endbell Fit Size 2      |                     |    |
| 110                                                                                                                                                                                                                                                                                                                                                                                                                                                                                                                                                                                                                                                                                                                                                                                                                                                                                                                                                                                                                                                                                                                                                                                                                                                                                                                                                                                                                                                                                                                                                                                                                                                                                                                                                                                                                                                                                                                                                                                                                                                                                                                            | ODE Final Endbell Fit Size 3      |                     |    |
| 111                                                                                                                                                                                                                                                                                                                                                                                                                                                                                                                                                                                                                                                                                                                                                                                                                                                                                                                                                                                                                                                                                                                                                                                                                                                                                                                                                                                                                                                                                                                                                                                                                                                                                                                                                                                                                                                                                                                                                                                                                                                                                                                            | ODE Endbell Fit Insulated         |                     |    |
| 112                                                                                                                                                                                                                                                                                                                                                                                                                                                                                                                                                                                                                                                                                                                                                                                                                                                                                                                                                                                                                                                                                                                                                                                                                                                                                                                                                                                                                                                                                                                                                                                                                                                                                                                                                                                                                                                                                                                                                                                                                                                                                                                            | ODE Endbell Air Seal Fit          |                     |    |
| 113                                                                                                                                                                                                                                                                                                                                                                                                                                                                                                                                                                                                                                                                                                                                                                                                                                                                                                                                                                                                                                                                                                                                                                                                                                                                                                                                                                                                                                                                                                                                                                                                                                                                                                                                                                                                                                                                                                                                                                                                                                                                                                                            | ODE Initial Endbell Seal Fit Size |                     |    |
| 114                                                                                                                                                                                                                                                                                                                                                                                                                                                                                                                                                                                                                                                                                                                                                                                                                                                                                                                                                                                                                                                                                                                                                                                                                                                                                                                                                                                                                                                                                                                                                                                                                                                                                                                                                                                                                                                                                                                                                                                                                                                                                                                            | ODE Finial Endbell Seal Fit Size  |                     |    |
| • 115                                                                                                                                                                                                                                                                                                                                                                                                                                                                                                                                                                                                                                                                                                                                                                                                                                                                                                                                                                                                                                                                                                                                                                                                                                                                                                                                                                                                                                                                                                                                                                                                                                                                                                                                                                                                                                                                                                                                                                                                                                                                                                                          | Foot Flatness                     | (NA) Not Applicable |    |
| 116                                                                                                                                                                                                                                                                                                                                                                                                                                                                                                                                                                                                                                                                                                                                                                                                                                                                                                                                                                                                                                                                                                                                                                                                                                                                                                                                                                                                                                                                                                                                                                                                                                                                                                                                                                                                                                                                                                                                                                                                                                                                                                                            | Foot Condition                    | (NA) Not Applicable |    |
| <ul><li>117</li></ul>                                                                                                                                                                                                                                                                                                                                                                                                                                                                                                                                                                                                                                                                                                                                                                                                                                                                                                                                                                                                                                                                                                                                                                                                                                                                                                                                                                                                                                                                                                                                                                                                                                                                                                                                                                                                                                                                                                                                                                                                                                                                                                          | Flange Condition                  | (P) Pass            |    |
| 118                                                                                                                                                                                                                                                                                                                                                                                                                                                                                                                                                                                                                                                                                                                                                                                                                                                                                                                                                                                                                                                                                                                                                                                                                                                                                                                                                                                                                                                                                                                                                                                                                                                                                                                                                                                                                                                                                                                                                                                                                                                                                                                            | Service Technician                | David Maclin        |    |
|                                                                                                                                                                                                                                                                                                                                                                                                                                                                                                                                                                                                                                                                                                                                                                                                                                                                                                                                                                                                                                                                                                                                                                                                                                                                                                                                                                                                                                                                                                                                                                                                                                                                                                                                                                                                                                                                                                                                                                                                                                                                                                                                |                                   |                     |    |
| Balan                                                                                                                                                                                                                                                                                                                                                                                                                                                                                                                                                                                                                                                                                                                                                                                                                                                                                                                                                                                                                                                                                                                                                                                                                                                                                                                                                                                                                                                                                                                                                                                                                                                                                                                                                                                                                                                                                                                                                                                                                                                                                                                          | cing Report                       |                     | O  |
| 119. Balance Type nema standard                                                                                                                                                                                                                                                                                                                                                                                                                                                                                                                                                                                                                                                                                                                                                                                                                                                                                                                                                                                                                                                                                                                                                                                                                                                                                                                                                                                                                                                                                                                                                                                                                                                                                                                                                                                                                                                                                                                                                                                                                                                                                                |                                   |                     | P6 |
| The state of the s |                                   |                     |    |