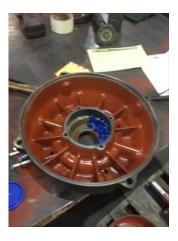

|     | 58.   | Lubrication Type                     | polyrex             |
|-----|-------|--------------------------------------|---------------------|
|     | 59.   | Grease Condition                     | (F) Fail            |
|     | 60.   | Bearing Retainers                    | (NA) Not Applicable |
|     | 61.   | Shaft Grounding Device               | (NA) Not Applicable |
|     | 62.   | DE Seal                              | (NA) Not Applicable |
|     | 63.   | DE Seal Type/Size                    |                     |
|     | 64.   | ODE Seal                             | (NA) Not Applicable |
|     | 65.   | ODE Seal Type/Size                   |                     |
| Re  | oot C | cause of Failure                     |                     |
|     | 66.   | Component Failure                    | ODE bearing         |
|     | 67.   | Cause of Failure                     |                     |
|     |       | Metal fatigue                        |                     |
|     | 68.   | Comments                             |                     |
|     |       | Replace Fan, 6208, 7309              |                     |
|     | 69.   | Service Technician                   | David Maclin        |
|     |       |                                      |                     |
|     |       | $\sim$ $\sim$ $\sim$ $\sim$          |                     |
|     |       | March                                |                     |
|     |       |                                      |                     |
|     |       |                                      |                     |
| M   | achir | ne Fit Inspection Report             |                     |
| 141 | 70.   | Shaft Run Out                        |                     |
|     | 71.   | Initial Shaft Run Out                |                     |
|     | 72.   | Final Shaft Run Out                  |                     |
|     | 73.   |                                      | (D) Doop            |
|     |       | DE Bearing Shaft Fit                 | (P) Pass            |
|     | 74.   | DE Initial Shaft Bearing Fit Size 1  | 1.7722 "            |
|     | 75.   | DE Initial Shaft Bearing Fit Size 2  | 1.7723 "            |
|     | 76.   | DE Initial Shaft Bearing Fit Size 3  | 1.7722 "            |
|     | 77.   | DE Finial Shaft Bearing Fit Size 1   |                     |
|     | 78.   | DE Finial Shaft Bearing Fit Size 2   |                     |
|     | 79.   | DE Finial Shaft Bearing Fit Size 3   |                     |
|     | 80.   | ODE Bearing Shaft Fit                | (P) Pass            |
|     | 81.   | ODE Initial Shaft Bearing Fit Size 1 | 1.5752 "            |
|     | 82.   | ODE Initial Shaft Bearing Fit Size 2 | 1.5753 "            |
|     | 83.   | ODE Initial Shaft Bearing Fit Size 3 | 1.5753 "            |
|     | 84.   | ODE Finial Shaft Bearing Fit Size 1  |                     |
|     | 85.   | ODE Finial Shaft Bearing Fit Size 2  |                     |
|     | 86.   | ODE Finial Shaft Bearing Fit Size 3  |                     |
|     | 87.   | DE Air Seal Shaft Fit                |                     |
|     | 88.   | DE Initial Air Seal Shaft Size       |                     |
|     | 89.   | DE Final Air Seal Shaft Size         |                     |
|     | 90.   | ODE Air Seal Shaft Fit               |                     |
|     | 91.   | ODE Initial Air Seal Shaft Size      |                     |
|     | 92.   | ODE Final Air Seal Shaft Size        |                     |
|     | 93.   | DE Endbell Fit                       | (P) Pass            |
|     | 94.   | DE Initial Endbell Fit Size 1        |                     |
|     | 95.   | DE Initial Endbell Fit Size 2        |                     |
|     |       |                                      |                     |

96. DE Initial Endbell Fit Size 3

| 97.                                                                                                                                                                                                                                                                                                                                                                                                                                                                                                                                                                                                                                                                                                                                                                                                                                                                                                                                                                                                                                                                                                                                                                                                                                                                                                                                                                                                                                                                                                                                                                                                                                                                                                                                                                                                                                                                                                                                                                                                                                                                                                                            | DE Final Endbell Fit Size 1       |                     |    |
|--------------------------------------------------------------------------------------------------------------------------------------------------------------------------------------------------------------------------------------------------------------------------------------------------------------------------------------------------------------------------------------------------------------------------------------------------------------------------------------------------------------------------------------------------------------------------------------------------------------------------------------------------------------------------------------------------------------------------------------------------------------------------------------------------------------------------------------------------------------------------------------------------------------------------------------------------------------------------------------------------------------------------------------------------------------------------------------------------------------------------------------------------------------------------------------------------------------------------------------------------------------------------------------------------------------------------------------------------------------------------------------------------------------------------------------------------------------------------------------------------------------------------------------------------------------------------------------------------------------------------------------------------------------------------------------------------------------------------------------------------------------------------------------------------------------------------------------------------------------------------------------------------------------------------------------------------------------------------------------------------------------------------------------------------------------------------------------------------------------------------------|-----------------------------------|---------------------|----|
| 98.                                                                                                                                                                                                                                                                                                                                                                                                                                                                                                                                                                                                                                                                                                                                                                                                                                                                                                                                                                                                                                                                                                                                                                                                                                                                                                                                                                                                                                                                                                                                                                                                                                                                                                                                                                                                                                                                                                                                                                                                                                                                                                                            | DE Finial Endbell Fit Size 2      |                     |    |
| 99.                                                                                                                                                                                                                                                                                                                                                                                                                                                                                                                                                                                                                                                                                                                                                                                                                                                                                                                                                                                                                                                                                                                                                                                                                                                                                                                                                                                                                                                                                                                                                                                                                                                                                                                                                                                                                                                                                                                                                                                                                                                                                                                            | DE Final Endbell Fit Size 3       |                     |    |
| 100                                                                                                                                                                                                                                                                                                                                                                                                                                                                                                                                                                                                                                                                                                                                                                                                                                                                                                                                                                                                                                                                                                                                                                                                                                                                                                                                                                                                                                                                                                                                                                                                                                                                                                                                                                                                                                                                                                                                                                                                                                                                                                                            | DE Endbell Fit Insulated          |                     |    |
| 101                                                                                                                                                                                                                                                                                                                                                                                                                                                                                                                                                                                                                                                                                                                                                                                                                                                                                                                                                                                                                                                                                                                                                                                                                                                                                                                                                                                                                                                                                                                                                                                                                                                                                                                                                                                                                                                                                                                                                                                                                                                                                                                            | DE Endbell Air Seal Fit           |                     |    |
| 102                                                                                                                                                                                                                                                                                                                                                                                                                                                                                                                                                                                                                                                                                                                                                                                                                                                                                                                                                                                                                                                                                                                                                                                                                                                                                                                                                                                                                                                                                                                                                                                                                                                                                                                                                                                                                                                                                                                                                                                                                                                                                                                            | Initial Endbell Air Seal Fit Size |                     |    |
| 103                                                                                                                                                                                                                                                                                                                                                                                                                                                                                                                                                                                                                                                                                                                                                                                                                                                                                                                                                                                                                                                                                                                                                                                                                                                                                                                                                                                                                                                                                                                                                                                                                                                                                                                                                                                                                                                                                                                                                                                                                                                                                                                            | Finial Endbell Air Seal Fit Size  |                     |    |
| <b>104</b>                                                                                                                                                                                                                                                                                                                                                                                                                                                                                                                                                                                                                                                                                                                                                                                                                                                                                                                                                                                                                                                                                                                                                                                                                                                                                                                                                                                                                                                                                                                                                                                                                                                                                                                                                                                                                                                                                                                                                                                                                                                                                                                     | ODE Endbell Fit                   | (P) Pass            |    |
| 105                                                                                                                                                                                                                                                                                                                                                                                                                                                                                                                                                                                                                                                                                                                                                                                                                                                                                                                                                                                                                                                                                                                                                                                                                                                                                                                                                                                                                                                                                                                                                                                                                                                                                                                                                                                                                                                                                                                                                                                                                                                                                                                            | ODE Initial Endbell Fit Size 1    |                     |    |
| 106                                                                                                                                                                                                                                                                                                                                                                                                                                                                                                                                                                                                                                                                                                                                                                                                                                                                                                                                                                                                                                                                                                                                                                                                                                                                                                                                                                                                                                                                                                                                                                                                                                                                                                                                                                                                                                                                                                                                                                                                                                                                                                                            | ODE Initial Endbell Fit Size 2    |                     |    |
| 107                                                                                                                                                                                                                                                                                                                                                                                                                                                                                                                                                                                                                                                                                                                                                                                                                                                                                                                                                                                                                                                                                                                                                                                                                                                                                                                                                                                                                                                                                                                                                                                                                                                                                                                                                                                                                                                                                                                                                                                                                                                                                                                            | ODE Initial Endbell Fit Size 3    |                     |    |
| 108                                                                                                                                                                                                                                                                                                                                                                                                                                                                                                                                                                                                                                                                                                                                                                                                                                                                                                                                                                                                                                                                                                                                                                                                                                                                                                                                                                                                                                                                                                                                                                                                                                                                                                                                                                                                                                                                                                                                                                                                                                                                                                                            | ODE Final Endbell Fit Size 1      |                     |    |
| 109                                                                                                                                                                                                                                                                                                                                                                                                                                                                                                                                                                                                                                                                                                                                                                                                                                                                                                                                                                                                                                                                                                                                                                                                                                                                                                                                                                                                                                                                                                                                                                                                                                                                                                                                                                                                                                                                                                                                                                                                                                                                                                                            | ODE Final Endbell Fit Size 2      |                     |    |
| 110                                                                                                                                                                                                                                                                                                                                                                                                                                                                                                                                                                                                                                                                                                                                                                                                                                                                                                                                                                                                                                                                                                                                                                                                                                                                                                                                                                                                                                                                                                                                                                                                                                                                                                                                                                                                                                                                                                                                                                                                                                                                                                                            | ODE Final Endbell Fit Size 3      |                     |    |
| 111                                                                                                                                                                                                                                                                                                                                                                                                                                                                                                                                                                                                                                                                                                                                                                                                                                                                                                                                                                                                                                                                                                                                                                                                                                                                                                                                                                                                                                                                                                                                                                                                                                                                                                                                                                                                                                                                                                                                                                                                                                                                                                                            | ODE Endbell Fit Insulated         |                     |    |
| 112                                                                                                                                                                                                                                                                                                                                                                                                                                                                                                                                                                                                                                                                                                                                                                                                                                                                                                                                                                                                                                                                                                                                                                                                                                                                                                                                                                                                                                                                                                                                                                                                                                                                                                                                                                                                                                                                                                                                                                                                                                                                                                                            | ODE Endbell Air Seal Fit          |                     |    |
| 113                                                                                                                                                                                                                                                                                                                                                                                                                                                                                                                                                                                                                                                                                                                                                                                                                                                                                                                                                                                                                                                                                                                                                                                                                                                                                                                                                                                                                                                                                                                                                                                                                                                                                                                                                                                                                                                                                                                                                                                                                                                                                                                            | ODE Initial Endbell Seal Fit Size |                     |    |
| 114                                                                                                                                                                                                                                                                                                                                                                                                                                                                                                                                                                                                                                                                                                                                                                                                                                                                                                                                                                                                                                                                                                                                                                                                                                                                                                                                                                                                                                                                                                                                                                                                                                                                                                                                                                                                                                                                                                                                                                                                                                                                                                                            | ODE Finial Endbell Seal Fit Size  |                     |    |
| • 115                                                                                                                                                                                                                                                                                                                                                                                                                                                                                                                                                                                                                                                                                                                                                                                                                                                                                                                                                                                                                                                                                                                                                                                                                                                                                                                                                                                                                                                                                                                                                                                                                                                                                                                                                                                                                                                                                                                                                                                                                                                                                                                          | Foot Flatness                     | (NA) Not Applicable |    |
| 116                                                                                                                                                                                                                                                                                                                                                                                                                                                                                                                                                                                                                                                                                                                                                                                                                                                                                                                                                                                                                                                                                                                                                                                                                                                                                                                                                                                                                                                                                                                                                                                                                                                                                                                                                                                                                                                                                                                                                                                                                                                                                                                            | Foot Condition                    | (NA) Not Applicable |    |
| <ul><li>117</li></ul>                                                                                                                                                                                                                                                                                                                                                                                                                                                                                                                                                                                                                                                                                                                                                                                                                                                                                                                                                                                                                                                                                                                                                                                                                                                                                                                                                                                                                                                                                                                                                                                                                                                                                                                                                                                                                                                                                                                                                                                                                                                                                                          | Flange Condition                  | (P) Pass            |    |
| 118                                                                                                                                                                                                                                                                                                                                                                                                                                                                                                                                                                                                                                                                                                                                                                                                                                                                                                                                                                                                                                                                                                                                                                                                                                                                                                                                                                                                                                                                                                                                                                                                                                                                                                                                                                                                                                                                                                                                                                                                                                                                                                                            | Service Technician                | David Maclin        |    |
|                                                                                                                                                                                                                                                                                                                                                                                                                                                                                                                                                                                                                                                                                                                                                                                                                                                                                                                                                                                                                                                                                                                                                                                                                                                                                                                                                                                                                                                                                                                                                                                                                                                                                                                                                                                                                                                                                                                                                                                                                                                                                                                                |                                   |                     |    |
| Balan                                                                                                                                                                                                                                                                                                                                                                                                                                                                                                                                                                                                                                                                                                                                                                                                                                                                                                                                                                                                                                                                                                                                                                                                                                                                                                                                                                                                                                                                                                                                                                                                                                                                                                                                                                                                                                                                                                                                                                                                                                                                                                                          | cing Report                       |                     | O  |
| 119. Balance Type nema standard                                                                                                                                                                                                                                                                                                                                                                                                                                                                                                                                                                                                                                                                                                                                                                                                                                                                                                                                                                                                                                                                                                                                                                                                                                                                                                                                                                                                                                                                                                                                                                                                                                                                                                                                                                                                                                                                                                                                                                                                                                                                                                |                                   |                     | P6 |
| The state of the s |                                   |                     |    |