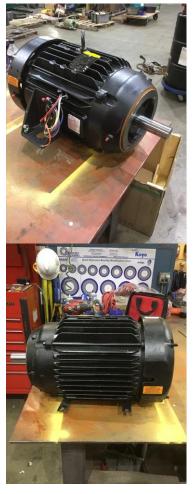

|    | 26.     | Shaft Run Out                  |                     |   |
|----|---------|--------------------------------|---------------------|---|
|    | 27.     | Does Shaft Turn Freely         | no                  |   |
|    | 28.     | Does Shaft Have Visible Damage | no                  |   |
|    | 29.     | Bearing Rtd's                  | (NA) Not Applicable |   |
|    | 30.     | Bearing Rtd's Condition        | (NA) Not Applicable |   |
|    | 31.     | Contamination                  |                     |   |
|    | 32.     | Frame Condition                | (P) Pass            |   |
|    | 33.     | Fan Condition                  | (F) Fail            |   |
|    | 34.     | Broken or missing components   |                     |   |
|    |         | Fan melted                     |                     |   |
| In | itial E | Electric Test                  |                     |   |
|    | 35.     | Resistance to Ground           | 5000 Mohm           |   |
|    | 36.     | Winding Resistance 1-2         |                     |   |
|    | 37.     | Winding Resistance 2-3         |                     |   |
|    | 38.     | Winding Resistance 1-3         |                     |   |
|    | 39.     | Resistive Imbalance            |                     |   |
|    | 40.     | Hi-Pot                         |                     |   |
|    | 41.     | Surge Test                     | (P) Pass            |   |
|    | 42.     | Stator Condition               | clean               |   |
|    | 43.     | Failure Location               |                     |   |
| In | itial F | Rotor Inspection               |                     |   |
|    | 44.     | Rotor Type                     | cast aluminum       |   |
|    | 45.     | Air Gap <10% Variation         |                     |   |
|    | 46.     | Number of Rotor Bars           | 30                  |   |
|    | 47.     | Number of Broken Rotor Bars    |                     |   |
|    | 48.     | Growler Test                   | (P) Pass            |   |
|    | 49.     | Rotor Condition                | (P) Pass            |   |
| M  | echa    | nical Inspection               |                     | O |
|    | 50.     | Bearing Manufacture            | SKF                 |   |