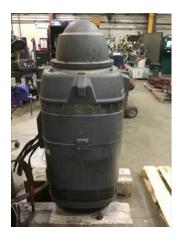

#### **Name Plate Information**

4. Manufacturer

**U.S. MOTORS** 

| 5. Mo   | del         | CAT# HO350V2SLH-C |
|---------|-------------|-------------------|
| 6. Se   | rial Number | TYPE: RUSI        |
| 7. Ho   | rsepower    | 350               |
| 8. KV   | 1           |                   |
| 9. Vo   | ts          | 460               |
| 10. Am  | ps          | 389               |
| 11. RP  | M           | 1785              |
| 12. Fra | me          |                   |
| 13. En  | closure     | WPI               |
| 14. Cy  | cles        | 60                |

| 15.     | Phase                          | 3                      |
|---------|--------------------------------|------------------------|
| 16.     | Service Factor                 | 1.15                   |
| 17.     | Motor Mount Position           |                        |
| Initial | Inspection                     |                        |
| 18.     | Number of Leads                | 12                     |
|         | PAIRS                          |                        |
| 19.     | Lead Length                    | 30 Inches              |
| 20.     | Lead Size                      | 4                      |
| 21.     | Lead Condition                 | (P) Pass               |
| 22.     | Lead Markings                  | T1, T2, T3. T7, T8, T9 |
| 23.     | Lug Size, Condition, and Type  |                        |
|         | No lugs                        |                        |
| 24.     | Winding RTD's                  | (Y) Yes                |
| 25.     | Winding Rtd's Condition        | (P) Pass               |
| 26.     | Shaft Run Out                  |                        |
| 27.     | Does Shaft Turn Freely         | yes                    |
| 28.     | Does Shaft Have Visible Damage | no                     |
| 29.     | Bearing Rtd's                  | (NA) Not Applicable    |
| 30.     | Bearing Rtd's Condition        |                        |
| 31.     | Contamination                  |                        |
| 32.     | Frame Condition                | (P) Pass               |
| 33.     | Fan Condition                  | (NA) Not Applicable    |
| 34.     | Broken or missing components   |                        |
| Initial | Electric Test                  |                        |