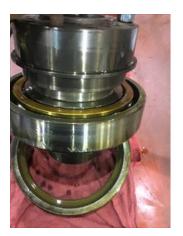

Repair Report



Hi-Speed Industrial Service 7030 Ryburn Dr Millington, Tn 38053 901-873-5300

FolderID: 98382

FormID: 10995607

**AC Recondition Repair Report** 

### Community Water System (12207) 299 Lakeshore Drive

Greers Ferry, AR 72067

| Priorities Found: | 🛑 1 - High |  |
|-------------------|------------|--|
|                   |            |  |

| 17 | - | Good |  |
|----|---|------|--|
|    |   |      |  |

| General        |                                 |  |  |
|----------------|---------------------------------|--|--|
| 1. Job Number  | 98382                           |  |  |
| 2. Report Date | 6/30/2021                       |  |  |
| 3. Customer    | CONWAY COUNTY REGIONAL<br>WATER |  |  |



#### **Name Plate Information**

4. Manufacturer





**U.S. MOTORS** 

























| 5. Mo   | del         | CAT# HO350V2SLH-C |
|---------|-------------|-------------------|
| 6. Se   | rial Number | TYPE: RUSI        |
| 7. Ho   | rsepower    | 350               |
| 8. KV   | 1           |                   |
| 9. Vo   | ts          | 460               |
| 10. Am  | ps          | 389               |
| 11. RP  | M           | 1785              |
| 12. Fra | me          |                   |
| 13. En  | closure     | WPI               |
| 14. Cy  | cles        | 60                |

| 15.     | Phase                          | 3                      |
|---------|--------------------------------|------------------------|
| 16.     | Service Factor                 | 1.15                   |
| 17.     | Motor Mount Position           |