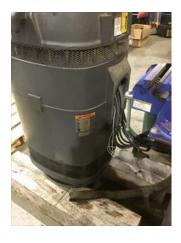

#### **Name Plate Information**

4. Manufacturer

**U.S. MOTORS** 

| 5. Mo   | del         | CAT# HO350V2SLH-C |
|---------|-------------|-------------------|
| 6. Se   | rial Number | TYPE: RUSI        |
| 7. Ho   | rsepower    | 350               |
| 8. KV   | 1           |                   |
| 9. Vo   | ts          | 460               |
| 10. Am  | ps          | 389               |
| 11. RP  | M           | 1785              |
| 12. Fra | me          |                   |
| 13. En  | closure     | WPI               |
| 14. Cy  | cles        | 60                |

| 15.     | Phase                          | 3                      |
|---------|--------------------------------|------------------------|
| 16.     | Service Factor                 | 1.15                   |
| 17.     | Motor Mount Position           |                        |
| Initial | Inspection                     |                        |
| 18.     | Number of Leads                | 12                     |
|         | PAIRS                          |                        |
| 19.     | Lead Length                    | 30 Inches              |
| 20.     | Lead Size                      | 4                      |
| 21.     | Lead Condition                 | (P) Pass               |
| 22.     | Lead Markings                  | T1, T2, T3. T7, T8, T9 |
| 23.     | Lug Size, Condition, and Type  |                        |
|         | No lugs                        |                        |
| 24.     | Winding RTD's                  | (Y) Yes                |
| 25.     | Winding Rtd's Condition        | (P) Pass               |
| 26.     | Shaft Run Out                  |                        |
| 27.     | Does Shaft Turn Freely         | yes                    |
| 28.     | Does Shaft Have Visible Damage | no                     |
| 29.     | Bearing Rtd's                  | (NA) Not Applicable    |
| 30.     | Bearing Rtd's Condition        |                        |
| 31.     | Contamination                  |                        |
| 32.     | Frame Condition                | (P) Pass               |
| 33.     | Fan Condition                  | (NA) Not Applicable    |
| 34.     | Broken or missing components   |                        |
| Initial | Electric Test                  |                        |