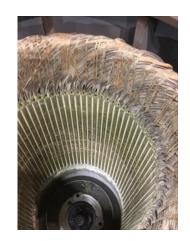

Hi-Speed Industrial Service 7030 Ryburn Dr Millington, Tn 38053 901-873-5300

FolderID: 98382

FormID: 10995607

**AC Recondition Repair Report** 

### Community Water System (12207) 299 Lakeshore Drive

Greers Ferry, AR 72067

| Priorities Found: | 🛑 1 - High |  |
|-------------------|------------|--|
|                   |            |  |

| 17 | - | Good |  |
|----|---|------|--|
|    |   |      |  |

| General        |                                 |  |  |
|----------------|---------------------------------|--|--|
| 1. Job Number  | 98382                           |  |  |
| 2. Report Date | 6/30/2021                       |  |  |
| 3. Customer    | CONWAY COUNTY REGIONAL<br>WATER |  |  |



#### **Name Plate Information**

4. Manufacturer





**U.S. MOTORS** 

























| 5. Mo   | del         | CAT# HO350V2SLH-C |
|---------|-------------|-------------------|
| 6. Se   | rial Number | TYPE: RUSI        |
| 7. Ho   | rsepower    | 350               |
| 8. KV   | 1           |                   |
| 9. Vo   | ts          | 460               |
| 10. Am  | ps          | 389               |
| 11. RP  | M           | 1785              |
| 12. Fra | me          |                   |
| 13. En  | closure     | WPI               |
| 14. Cy  | cles        | 60                |

| 15.     | Phase                          | 3                      |
|---------|--------------------------------|------------------------|
| 16.     | Service Factor                 | 1.15                   |
| 17.     | Motor Mount Position           |                        |
| Initial