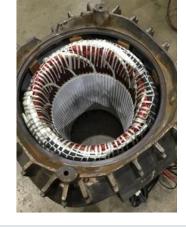

Contents

AC Recondition Repair Report



Hi-Speed Industrial Service 7030 Ryburn Dr Millington, Tn 38053 901-873-5300

FolderID: 98382

FormID: 10995607

**AC Recondition Repair Report** 

### Community Water System (12207) 299 Lakeshore Drive

Greers Ferry, AR 72067

| Priorities Found: | 🛑 1 - High |  |
|-------------------|------------|--|
|                   |            |  |

| 17 | - | Good |  |
|----|---|------|--|
|    |   |      |  |

| General        |                                 |  |  |
|----------------|---------------------------------|--|--|
| 1. Job Number  | 98382                           |  |  |
| 2. Report Date | 6/30/2021                       |  |  |
| 3. Customer    | CONWAY COUNTY REGIONAL<br>WATER |  |  |



#### **Name Plate Information**

4. Manufacturer





**U.S. MOTORS** 

























| 5. Mo   | del         | CAT# HO350V2SLH-C |
|---------|-------------|-------------------|
| 6. Se   | rial Number | TYPE: RUSI        |
| 7. Ho   | rsepower    | 350               |
| 8. KV   | 1           |                   |
| 9. Vo   | ts          | 460               |
| 10. Am  | ps          | 389               |
| 11. RP  | M           | 1785              |
| 12. Fra | me          |                   |
| 13. En  | closure     | WPI               |
| 14. Cy  | cles        | 60                |

| 15.     | Phase                          | 3                      |
|---------|--------------------------------|------------------------|
| 16.     | Service Factor                 | 1.15                   |
| 17.     | Motor Mount Position