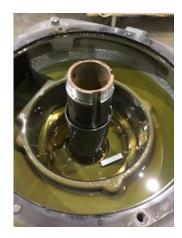

Report



Hi-Speed Industrial Service 7030 Ryburn Dr Millington, Tn 38053 901-873-5300

FolderID: 98382

FormID: 10995607

**AC Recondition Repair Report** 

### Community Water System (12207) 299 Lakeshore Drive

Greers Ferry, AR 72067

| Priorities Found: | 🛑 1 - High |  |
|-------------------|------------|--|
|                   |            |  |

| 17 | - | Good |  |
|----|---|------|--|
|    |   |      |  |

| General        |                                 |  |  |
|----------------|---------------------------------|--|--|
| 1. Job Number  | 98382                           |  |  |
| 2. Report Date | 6/30/2021                       |  |  |
| 3. Customer    | CONWAY COUNTY REGIONAL<br>WATER |  |  |



#### **Name Plate Information**

4. Manufacturer





**U.S. MOTORS** 

























| 5. Mo   | del         | CAT# HO350V2SLH-C |
|---------|-------------|-------------------|
| 6. Se   | rial Number | TYPE: RUSI        |
| 7. Ho   | rsepower    | 350               |
| 8. KV   | 1           |                   |
| 9. Vo   | ts          | 460               |
| 10. Am  | ps          | 389               |
| 11. RP  | M           | 1785              |
| 12. Fra | me          |                   |
| 13. En  | closure     | WPI               |
| 14. Cy  | cles        | 60                |

| 15.     | Phase                          | 3                      |
|---------|--------------------------------|------------------------|
| 16.     | Service Factor                 | 1.15                   |
| 17.     | Motor Mount Position           |                        |
|