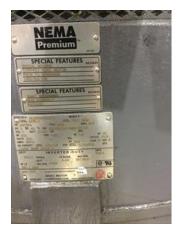

#### **Name Plate Information**

4. Manufacturer

**U.S. MOTORS** 

| 5. Mo   | del         | CAT# HO350V2SLH-C |
|---------|-------------|-------------------|
| 6. Se   | rial Number | TYPE: RUSI        |
| 7. Ho   | rsepower    | 350               |
| 8. KV   | 1           |                   |
| 9. Vo   | ts          | 460               |
| 10. Am  | ps          | 389               |
| 11. RP  | M           | 1785              |
| 12. Fra | me          |                   |
| 13. En  | closure     | WPI               |
| 14. Cy  | cles        | 60                |

| 15.     | Phase                          | 3                      |
|---------|--------------------------------|------------------------|
| 16.     | Service Factor                 | 1.15                   |
| 17.     | Motor Mount Position           |                        |
| Initial | Inspection                     |                        |
| 18.     | Number of Leads                | 12                     |
|         | PAIRS                          |                        |
| 19.     | Lead Length                    | 30 Inches              |
| 20.     | Lead Size                      | 4                      |
| 21.     | Lead Condition                 | (P) Pass               |
| 22.     | Lead Markings                  | T1, T2, T3. T7, T8, T9 |
| 23.     | Lug Size, Condition, and Type  |                        |
|         | No lugs                        |                        |
| 24.     | Winding RTD's                  | (Y) Yes                |
| 25.     | Winding Rtd's Condition        | (P) Pass               |
| 26.     | Shaft Run Out                  |                        |
| 27.     | Does Shaft Turn Freely         | yes                    |
| 28.     | Does Shaft Have Visible Damage | no                     |
| 29.     | Bearing Rtd's                  | (NA) Not Applicable    |
| 30.     | Bearing Rtd's Condition        |                        |
| 31.     | Contamination                  |                        |
| 32.     | Frame Condition                | (P) Pass               |
| 33.     | Fan Condition                  | (NA) Not Applicable    |
| 34.     | Broken or missing components   |                        |
| Initial | Electric Test                  |                        |