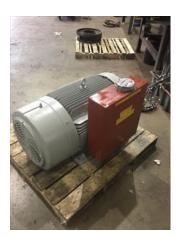

## Priorities Found: A 17 - Good

FolderID: 98067 FormID: 10383195

Hi-Speed Industrial Service

| Priorities Found: 🕘 17 - Good |                                                                                                                |  |
|-------------------------------|----------------------------------------------------------------------------------------------------------------|--|
| General                       |                                                                                                                |  |
| 1. Job Number                 | 98065                                                                                                          |  |
| 2. Report Date                | 04/07/2021                                                                                                     |  |
| 3. Customer                   | FUTURE FUEL                                                                                                    |  |
| Name Plate Information        | io di la companya di |  |
| 4. Manufacturer               | SIEMENS P5                                                                                                     |  |
|                               |                                                                                                                |  |

| -                     |                                |                  |  |
|-----------------------|--------------------------------|------------------|--|
| 5.                    | Model                          | 1LE23214DA312AA3 |  |
| 6.                    | Serial Number                  | Q2-E19TO329NPI 4 |  |
| 7.                    | Horsepower                     | 200              |  |
| 8.                    | KW                             |                  |  |
| 9.                    | Volts                          | 460              |  |
| 10.                   | Amps                           | 216              |  |
| 11.                   | RPM                            | 3575             |  |
| 12.                   |                                | 447TS            |  |
| 13.                   | Enclosure                      | TEFC             |  |
| 14.                   | Cycles                         | 60               |  |
| 15.                   | Phase                          | 3                |  |
| 16.                   | Service Factor                 | 1.15             |  |
| 17.                   | Motor Mount Position           | horizontal       |  |
| Initial               | Inspection                     |                  |  |
| 18.                   | Number of Leads                | 3                |  |
| 19.                   | Lead Length                    |                  |  |
| 20.                   | Lead Size                      |                  |  |
| 21.                   | Lead Condition                 | (P) Pass         |  |
| 22.                   | Lead Markings                  | 1-3              |  |
| 23.                   | Lug Size, Condition, and Type  |                  |  |
| 24.                   | Winding RTD's                  |                  |  |
| 25.                   | Winding Rtd's Condition        |                  |  |
| 26.                   | Shaft Run Out                  |                  |  |
| 27.                   | Does Shaft Turn Freely         | yes              |  |
| 28.                   | Does Shaft Have Visible Damage | no               |  |
| 29.                   | Bearing Rtd's                  |                  |  |
| 30.                   | Bearing Rtd's Condition        |                  |  |
| 31.                   | Contamination                  |                  |  |
|                       | Na                             |                  |  |
| <ul><li>32.</li></ul> | Frame Condition                | (P) Pass         |  |
| <ul><li>33.</li></ul> | Fan Condition                  | (P) Pass         |  |
| 34.                   | Broken or missing components   |                  |  |
|                       | Na                             |                  |  |
| Initial               | Electric Test                  |                  |  |