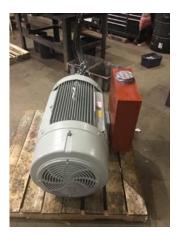

## Priorities Found: A 17 - Good

FolderID: 98067 FormID: 10383195

Hi-Speed Industrial Service

| Priorities Found: 🕘 17 - Good |                                                                                                                |  |
|-------------------------------|----------------------------------------------------------------------------------------------------------------|--|
| General                       |                                                                                                                |  |
| 1. Job Number                 | 98065                                                                                                          |  |
| 2. Report Date                | 04/07/2021                                                                                                     |  |
| 3. Customer                   | FUTURE FUEL                                                                                                    |  |
| Name Plate Information        | io di la companya di |  |
| 4. Manufacturer               | SIEMENS P5                                                                                                     |  |
|                               |                                                                                                                |  |

| -                     |                                |                  |  |
|-----------------------|--------------------------------|------------------|--|
| 5.                    | Model                          | 1LE23214DA312AA3 |  |
| 6.                    | Serial Number                  | Q2-E19TO329NPI 4 |  |
| 7.                    | Horsepower                     | 200              |  |
| 8.                    | KW                             |                  |  |
| 9.                    | Volts                          | 460              |  |
| 10.                   | Amps                           | 216              |  |
| 11.                   | RPM                            | 3575             |  |
| 12.                   |                                | 447TS            |  |
| 13.                   | Enclosure                      | TEFC             |  |
| 14.                   | Cycles                         | 60               |  |
| 15.                   | Phase                          | 3                |  |
| 16.                   | Service Factor                 | 1.15             |  |
| 17.                   | Motor Mount Position           | horizontal       |  |
| Initial               | Inspection                     |                  |  |
| 18.                   | Number of Leads                | 3                |  |
| 19.                   | Lead Length                    |                  |  |
| 20.                   | Lead Size                      |                  |  |
| 21.                   | Lead Condition                 | (P) Pass         |  |
| 22.                   | Lead Markings                  | 1-3              |  |
| 23.                   | Lug Size, Condition, and Type  |                  |  |
| 24.                   | Winding RTD's                  |                  |  |
| 25.                   | Winding Rtd's Condition        |                  |  |
| 26.                   | Shaft Run Out                  |                  |  |
| 27.                   | Does Shaft Turn Freely         | yes              |  |
| 28.                   | Does Shaft Have Visible Damage | no               |  |
| 29.                   | Bearing Rtd's                  |                  |  |
| 30.                   | Bearing Rtd's Condition        |                  |  |
| 31.                   | Contamination                  |                  |  |
|                       | Na                             |                  |  |
| <ul><li>32.</li></ul> | Frame Condition                | (P) Pass         |  |
| <ul><li>33.</li></ul> | Fan Condition                  | (P) Pass         |  |
| 34.                   | Broken or missing components   |                  |  |
|                       | Na                             |                  |  |
| Initial               | Electric Test                  |                  |  |