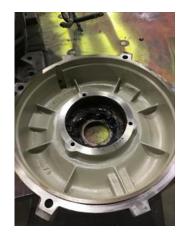

| -                     |                                |                  |  |
|-----------------------|--------------------------------|------------------|--|
| 5.                    | Model                          | 1LE23214DA312AA3 |  |
| 6.                    | Serial Number                  | Q2-E19TO329NPI 4 |  |
| 7.                    | Horsepower                     | 200              |  |
| 8.                    | KW                             |                  |  |
| 9.                    | Volts                          | 460              |  |
| 10.                   | Amps                           | 216              |  |
| 11.                   | RPM                            | 3575             |  |
| 12.                   |                                | 447TS            |  |
| 13.                   | Enclosure                      | TEFC             |  |
| 14.                   | Cycles                         | 60               |  |
| 15.                   | Phase                          | 3                |  |
| 16.                   | Service Factor                 | 1.15             |  |
| 17.                   | Motor Mount Position           | horizontal       |  |
| Initial               | Inspection                     |                  |  |
| 18.                   | Number of Leads                | 3                |  |
| 19.                   | Lead Length                    |                  |  |
| 20.                   | Lead Size                      |                  |  |
| 21.                   | Lead Condition                 | (P) Pass         |  |
| 22.                   | Lead Markings                  | 1-3              |  |
| 23.                   | Lug Size, Condition, and Type  |                  |  |
| 24.                   | Winding RTD's                  |                  |  |
| 25.                   | Winding Rtd's Condition        |                  |  |
| 26.                   | Shaft Run Out                  |                  |  |
| 27.                   | Does Shaft Turn Freely         | yes              |  |
| 28.                   | Does Shaft Have Visible Damage | no               |  |
| 29.                   | Bearing Rtd's                  |                  |  |
| 30.                   | Bearing Rtd's Condition        |                  |  |
| 31.                   | Contamination                  |                  |  |
|                       | Na                             |                  |  |
| <ul><li>32.</li></ul> | Frame Condition                | (P) Pass         |  |
| <ul><li>33.</li></ul> | Fan Condition                  | (P) Pass         |  |
| 34.                   | Broken or missing components   |                  |  |
|                       | Na                             |                  |  |
| Initial               | Electric Test                  |                  |  |

## Initial Electric Test

|    | 05         | Desistance (a Orace d                            | <b>M</b> = 1   |     |
|----|------------|--------------------------------------------------|----------------|-----|
|    | 35.        | Resistance to Ground                             | Mohm<br>Ohm    |     |
|    | 36.        | Winding Resistance 1-2                           | Ohm's          |     |
|    | 37.<br>38. | Winding Resistance 2-3<br>Winding Resistance 1-3 | Onm's          |     |
|    |            |                                                  |                |     |
|    | 39.        | Resistive Imbalance                              | %              |     |
|    | 40.<br>41. | Hi-Pot                                           | Ua<br>(P) Pass |     |
|    |            | Surge Test                                       |                |     |
|    | 42.        | Stator Condition                                 | pass           |     |
|    |            | Failure Location                                 |                |     |
| In |            | Rotor Inspection                                 |                |     |
|    | 44.        | Rotor Type                                       | cast aluminum  |     |
|    | 45.        | Air Gap <10% Variation                           |                |     |
|    | 46.        | Number of Rotor Bars                             |                |     |
|    | 47.        |                                                  |                |     |
|    | 48.        |                                                  | (P) Pass       |     |
|    |            | Rotor Condition                                  | (P) Pass       |     |
| Me | echa       | nical Inspection                                 |                | 0   |
|    | 50.        | Bearing Manufacture                              | ORS            | P1  |
|    | 51.        | Bearing DE Size                                  | 6316           |     |
|    | 52.        | Bearing DE Type                                  | ball           | P23 |
|    |            |                                                  |                |     |
|    | 53.        | DE Bearing Qty.<br>Bearing ODE Size              | 1<br>6316      |     |