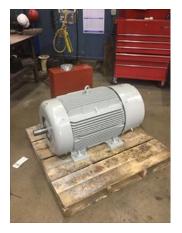

## Priorities Found: A 17 - Good

FolderID: 98067 FormID: 10383195

Hi-Speed Industrial Service

| Priorities Found: 🕘 17 - Good |                                                                                                                |  |
|-------------------------------|----------------------------------------------------------------------------------------------------------------|--|
| General                       |                                                                                                                |  |
| 1. Job Number                 | 98065                                                                                                          |  |
| 2. Report Date                | 04/07/2021                                                                                                     |  |
| 3. Customer                   | FUTURE FUEL                                                                                                    |  |
| Name Plate Information        | io di la companya di |  |
| 4. Manufacturer               | SIEMENS P5                                                                                                     |  |
|                               |                                                                                                                |  |

| -                     |                                |                  |  |
|-----------------------|--------------------------------|------------------|--|
| 5.                    | Model                          | 1LE23214DA312AA3 |  |
| 6.                    | Serial Number                  | Q2-E19TO329NPI 4 |  |
| 7.                    | Horsepower                     | 200              |  |
| 8.                    | KW                             |                  |  |
| 9.                    | Volts                          | 460              |  |
| 10.                   | Amps                           | 216              |  |
| 11.                   | RPM                            | 3575             |  |
| 12.                   |                                | 447TS            |  |
| 13.                   | Enclosure                      | TEFC             |  |
| 14.                   | Cycles                         | 60               |  |
| 15.                   | Phase                          | 3                |  |
| 16.                   | Service Factor                 | 1.15             |  |
| 17.                   | Motor Mount Position           | horizontal       |  |
| Initial               | Inspection                     |                  |  |
| 18.                   | Number of Leads                | 3                |  |
| 19.                   | Lead Length                    |                  |  |
| 20.                   | Lead Size                      |                  |  |
| 21.                   | Lead Condition                 | (P) Pass         |  |
| 22.                   | Lead Markings                  | 1-3              |  |
| 23.                   | Lug Size, Condition, and Type  |                  |  |
| 24.                   | Winding RTD's                  |                  |  |
| 25.                   | Winding Rtd's Condition        |                  |  |
| 26.                   | Shaft Run Out                  |                  |  |
| 27.                   | Does Shaft Turn Freely         | yes              |  |
| 28.                   | Does Shaft Have Visible Damage | no               |  |
| 29.                   | Bearing Rtd's                  |                  |  |
| 30.                   | Bearing Rtd's Condition        |                  |  |
| 31.                   | Contamination                  |                  |  |
|                       | Na                             |                  |  |
| <ul><li>32.</li></ul> | Frame Condition                | (P) Pass         |  |
| <ul><li>33.</li></ul> | Fan Condition                  | (P) Pass         |  |
| 34.                   | Broken or missing components   |                  |  |
|                       | Na                             |                  |  |
| Initial               | Electric Test                  |                  |  |