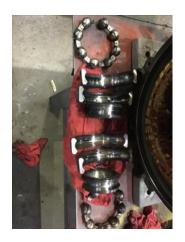

|  |
| 2. Report Date                | 04/07/2021                                                                                                     |  |
| 3. Customer                   | FUTURE FUEL                                                                                                    |  |
| Name Plate Information        | io di la companya di |  |
| 4. Manufacturer               | SIEMENS P5                                                                                                     |  |
|                               |                                                                                                                |  |







































| -                     |                                |                  |  |
|-----------------------|--------------------------------|------------------|--|
| 5.                    | Model                          | 1LE23214DA312AA3 |  |
| 6.                    | Serial Number                  | Q2-E19TO329NPI 4 |  |
| 7.                    | Horsepower                     | 200              |  |
| 8.                    | KW                             |                  |  |
| 9.                    | Volts                          | 460              |  |
| 10.                   | Amps                           | 216              |  |
| 11.                   | RPM                            | 3575             |  |
| 12.                   |                                | 447TS