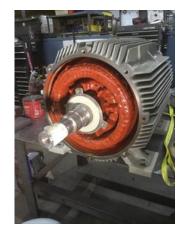

## Priorities Found: A 17 - Good

FolderID: 98067 FormID: 10383195

Hi-Speed Industrial Service

| Priorities Found: 🕘 17 - Good |                                                                                                                |  |
|-------------------------------|----------------------------------------------------------------------------------------------------------------|--|
| General                       |                                                                                                                |  |
| 1. Job Number                 | 98065                                                                                                          |  |
| 2. Report Date                | 04/07/2021                                                                                                     |  |
| 3. Customer                   | FUTURE FUEL                                                                                                    |  |
| Name Plate Information        | io di la companya di |  |
| 4. Manufacturer               | SIEMENS P5                                                                                                     |  |
|                               |                                                                                                                |  |

| -                     |                                |                  |  |
|-----------------------|--------------------------------|------------------|--|
| 5.                    | Model                          | 1LE23214DA312AA3 |  |
| 6.                    | Serial Number                  | Q2-E19TO329NPI 4 |  |
| 7.                    | Horsepower                     | 200              |  |
| 8.                    | KW                             |                  |  |
| 9.                    | Volts                          | 460              |  |
| 10.                   | Amps                           | 216              |  |
| 11.                   | RPM                            | 3575             |  |
| 12.                   |                                | 447TS            |  |
| 13.                   | Enclosure                      | TEFC             |  |
| 14.                   | Cycles                         | 60               |  |
| 15.                   | Phase                          | 3                |  |
| 16.                   | Service Factor                 | 1.15             |  |
| 17.                   | Motor Mount Position           | horizontal       |  |
| Initial               | Inspection                     |                  |  |
| 18.                   | Number of Leads                | 3                |  |
| 19.                   | Lead Length                    |                  |  |
| 20.                   | Lead Size                      |                  |  |
| 21.                   | Lead Condition                 | (P) Pass         |  |
| 22.                   | Lead Markings                  | 1-3              |  |
| 23.                   | Lug Size, Condition, and Type  |                  |  |
| 24.                   | Winding RTD's                  |                  |  |
| 25.                   | Winding Rtd's Condition        |                  |  |
| 26.                   | Shaft Run Out                  |                  |  |
| 27.                   | Does Shaft Turn Freely         | yes              |  |
| 28.                   | Does Shaft Have Visible Damage | no               |  |
| 29.                   | Bearing Rtd's                  |                  |  |
| 30.                   | Bearing Rtd's Condition        |                  |  |
| 31.                   | Contamination                  |                  |  |
|                       | Na                             |                  |  |
| <ul><li>32.</li></ul> | Frame Condition                | (P) Pass         |  |
| <ul><li>33.</li></ul> | Fan Condition                  | (P) Pass         |  |
| 34.                   | Broken or missing components   |                  |  |
|                       | Na                             |                  |  |
| Initial               | Electric Test                  |                  |  |