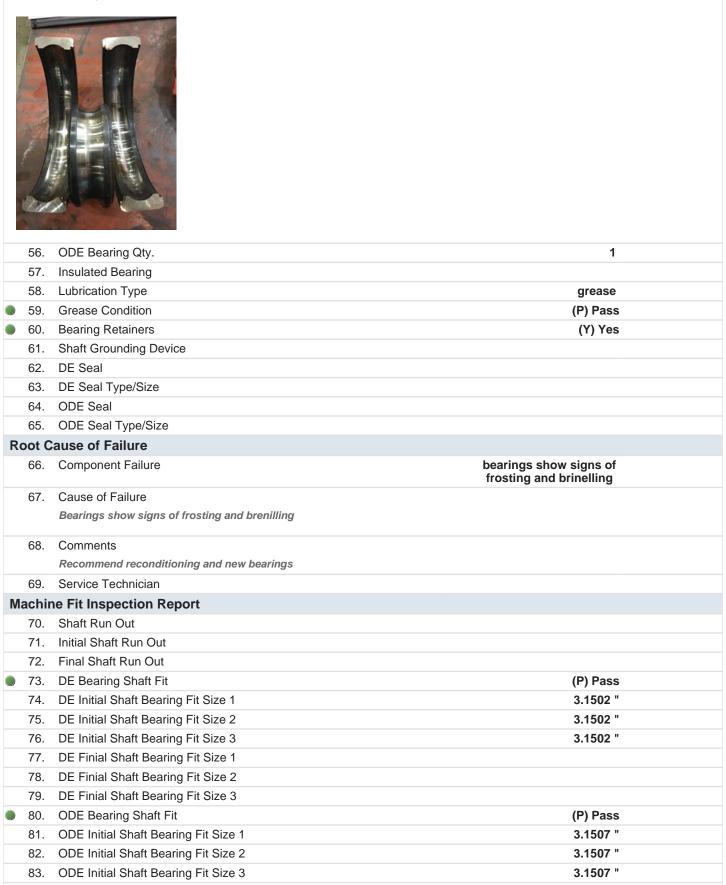

|                |     |
|    | 48.        |                                                  | (P) Pass       |     |
|    |            | Rotor Condition                                  | (P) Pass       |     |
| Me | echa       | nical Inspection                                 |                | 0   |
|    | 50.        | Bearing Manufacture                              | ORS            | P1  |
|    | 51.        | Bearing DE Size                                  | 6316           |     |
|    | 52.        | Bearing DE Type                                  | ball           | P23 |
|    |            |                                                  |                |     |
|    | 53.        | DE Bearing Qty.<br>Bearing ODE Size              | 1<br>6316      |     |



84. ODE Finial Shaft Bearing Fit Size 1

Hi-Speed Industrial Service disclaims all warranties, both express and implied, relating to the information, reports, opinions and analysis disclosed to the Customer by Hi-Speed. Hi-Speed shall not be liable for any errors or omissions, or any losses, injury or damages arising from the use of such information, reports, opinions and analysis by the Customer.

P53

ball

|    | A series of the | and and                             |                     |   |
|----|--------------------------------------------------------------------------------------------------------------------------------------------------------------------------------------------------------------------------------------------------------------------------------------------------