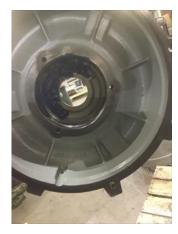

| -                     |                                |                  |  |
|-----------------------|--------------------------------|------------------|--|
| 5.                    | Model                          | 1LE23214DA312AA3 |  |
| 6.                    | Serial Number                  | Q2-E19TO329NPI 4 |  |
| 7.                    | Horsepower                     | 200              |  |
| 8.                    | KW                             |                  |  |
| 9.                    | Volts                          | 460              |  |
| 10.                   | Amps                           | 216              |  |
| 11.                   | RPM                            | 3575             |  |
| 12.                   |                                | 447TS            |  |
| 13.                   | Enclosure                      | TEFC             |  |
| 14.                   | Cycles                         | 60               |  |
| 15.                   | Phase                          | 3                |  |
| 16.                   | Service Factor                 | 1.15             |  |
| 17.                   | Motor Mount Position           | horizontal       |  |
| Initial               | Inspection                     |                  |  |
| 18.                   | Number of Leads                | 3                |  |
| 19.                   | Lead Length                    |                  |  |
| 20.                   | Lead Size                      |                  |  |
| 21.                   | Lead Condition                 | (P) Pass         |  |
| 22.                   | Lead Markings                  | 1-3              |  |
| 23.                   | Lug Size, Condition, and Type  |                  |  |
| 24.                   | Winding RTD's                  |                  |  |
| 25.                   | Winding Rtd's Condition        |                  |  |
| 26.                   | Shaft Run Out                  |                  |  |
| 27.                   | Does Shaft Turn Freely         | yes              |  |
| 28.                   | Does Shaft Have Visible Damage | no               |  |
| 29.                   | Bearing Rtd's                  |                  |  |
| 30.                   | Bearing Rtd's Condition        |                  |  |
| 31.                   | Contamination                  |                  |  |
|                       | Na                             |                  |  |
| <ul><li>32.</li></ul> | Frame Condition                | (P) Pass         |  |
| <ul><li>33.</li></ul> | Fan Condition                  | (P) Pass         |  |
| 34.                   | Broken or missing components   |                  |  |
|                       | Na                             |                  |  |
| Initial               | Electric Test                  |                  |  |

## Initial Electric Test

|    | 05         | Desistance (a Orace d                            | <b>M</b> = 1   |     |
|----|------------|--------------------------------------------------|----------------|-----|
|    | 35.        | Resistance to Ground                             | Mohm<br>Ohm    |     |
|    | 36.        | Winding Resistance 1-2                           | Ohm's          |     |
|    | 37.<br>38. | Winding Resistance 2-3<br>Winding Resistance 1-3 | Onm's          |     |
|    |            |                                                  |                |     |
|    | 39.        | Resistive Imbalance                              | %              |     |
|    | 40.<br>41. | Hi-Pot                                           | Ua<br>(P) Pass |     |
|    |            | Surge Test                                       |                |     |
|    | 42.        | Stator Condition                                 | pass           |     |
|    |            | Failure Location                                 |                |     |
| In |            | Rotor Inspection                                 |                |     |
|    | 44.        | Rotor Type                                       | cast aluminum  |     |
|    | 45.        | Air Gap <10% Variation                           |                |     |
|    | 46.        | Number of Rotor Bars                             |                |     |
|    | 47.        |                                                  |                |     |
|    | 48.        |                                                  | (P) Pass       |     |
|    |            | Rotor Condition                                  | (P) Pass       |     |
| Me | echa       | nical Inspection                                 |                | 0   |
|    | 50.        | Bearing Manufacture                              | ORS            | P1  |
|    | 51.        | Bearing DE Size                                  | 6316           |     |
|    | 52.        | Bearing DE Type                                  | ball           | P23 |
|    |            |                                                  |                |     |
|    | 53.        | DE Bearing Qty.<br>Bearing ODE Size              | 1<br>6316      |     |