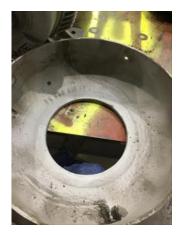

| -                     |                                |                  |  |
|-----------------------|--------------------------------|------------------|--|
| 5.                    | Model                          | 1LE23214DA312AA3 |  |
| 6.                    | Serial Number                  | Q2-E19TO329NPI 4 |  |
| 7.                    | Horsepower                     | 200              |  |
| 8.                    | KW                             |                  |  |
| 9.                    | Volts                          | 460              |  |
| 10.                   | Amps                           | 216              |  |
| 11.                   | RPM                            | 3575             |  |
| 12.                   |                                | 447TS            |  |
| 13.                   | Enclosure                      | TEFC             |  |
| 14.                   | Cycles                         | 60               |  |
| 15.                   | Phase                          | 3                |  |
| 16.                   | Service Factor                 | 1.15             |  |
| 17.                   | Motor Mount Position           | horizontal       |  |
| Initial               | Inspection                     |                  |  |
| 18.                   | Number of Leads                | 3                |  |
| 19.                   | Lead Length                    |                  |  |
| 20.                   | Lead Size                      |                  |  |
| 21.                   | Lead Condition                 | (P) Pass         |  |
| 22.                   | Lead Markings                  | 1-3              |  |
| 23.                   | Lug Size, Condition, and Type  |                  |  |
| 24.                   | Winding RTD's                  |                  |  |
| 25.                   | Winding Rtd's Condition        |                  |  |
| 26.                   | Shaft Run Out                  |                  |  |
| 27.                   | Does Shaft Turn Freely         | yes              |  |
| 28.                   | Does Shaft Have Visible Damage | no               |  |
| 29.                   | Bearing Rtd's                  |                  |  |
| 30.                   | Bearing Rtd's Condition        |                  |  |
| 31.                   | Contamination                  |                  |  |
|                       | Na                             |                  |  |
| <ul><li>32.</li></ul> | Frame Condition                | (P) Pass         |  |
| <ul><li>33.</li></ul> | Fan Condition                  | (P) Pass         |  |
| 34.                   | Broken or missing components   |                  |  |
|                       | Na                             |                  |  |
| Initial               | Electric Test                  |                  |  |

## Initial Electric Test

|    | 05         | Desistance (a Orace d                            | <b>M</b> = 1   |     |
|----|------------|--------------------------------------------------|----------------|-----|
|    | 35.        | Resistance to Ground                             | Mohm<br>Ohm    |     |
|    | 36.        | Winding Resistance 1-2                           | Ohm's          |     |
|    | 37.<br>38. | Winding Resistance 2-3<br>Winding Resistance 1-3 | Onm's          |     |
|    |            |                                                  |                |     |
|    | 39.        | Resistive Imbalance                              | %              |     |
|    | 40.<br>41. | Hi-Pot                                           | Ua<br>(P) Pass |     |
|    |            | Surge Test                                       |                |     |
|    | 42.        | Stator Condition                                 | pass           |     |
|    |            | Failure Location                                 |                |     |
| In |            | Rotor Inspection                                 |                |     |
|    | 44.        | Rotor Type                                       | cast aluminum  |     |
|    | 45.        | Air Gap <10% Variation                           |                |     |
|    | 46.        | Number of Rotor Bars                             |                |     |
|    | 47.        |                                                  |                |     |
|    | 48.        |                                                  | (P) Pass       |     |
|    |            | Rotor Condition                                  | (P) Pass       |     |
| Me | echa       | nical Inspection                                 |                | 0   |
|    | 50.        | Bearing Manufacture                              | ORS            | P1  |
|    | 51.        | Bearing DE Size                                  | 6316           |     |
|    | 52.        | Bearing DE Type                                  | ball           | P23 |
|    |            |                                                  |                |     |
|    | 53.        | DE Bearing Qty.<br>Bearing ODE Size              | 1<br>6316      |     |