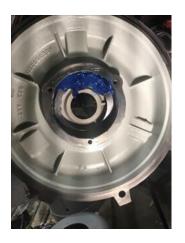

## Initial Electric Test

|    | 05         | Desistance (a Orace d                            | <b>M</b> = 1   |     |
|----|------------|--------------------------------------------------|----------------|-----|
|    | 35.        | Resistance to Ground                             | Mohm<br>Ohm    |     |
|    | 36.        | Winding Resistance 1-2                           | Ohm's          |     |
|    | 37.<br>38. | Winding Resistance 2-3<br>Winding Resistance 1-3 | Onm's          |     |
|    |            |                                                  |                |     |
|    | 39.        | Resistive Imbalance                              | %              |     |
|    | 40.<br>41. | Hi-Pot                                           | Ua<br>(P) Pass |     |
|    |            | Surge Test                                       |                |     |
|    | 42.        | Stator Condition                                 | pass           |     |
|    |            | Failure Location                                 |                |     |
| In |            | Rotor Inspection                                 |                |     |
|    | 44.        | Rotor Type                                       | cast aluminum  |     |
|    | 45.        | Air Gap <10% Variation                           |                |     |
|    | 46.        | Number of Rotor Bars                             |                |     |
|    | 47.        |                                                  |                |     |
|    | 48.        |                                                  | (P) Pass       |     |
|    |            | Rotor Condition                                  | (P) Pass       |     |
| Me | echa       | nical Inspection                                 |                | 0   |
|    | 50.        | Bearing Manufacture                              | ORS            | P1  |
|    | 51.        | Bearing DE Size                                  | 6316           |     |
|    | 52.        | Bearing DE Type                                  | ball           | P23 |
|    |            |                                                  |                |     |
|    | 53.        | DE Bearing Qty.<br>Bearing ODE Size              | 1<br>6316      |     |