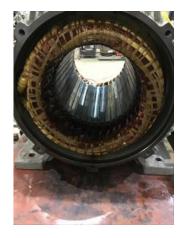

|  |
| 2. Report Date                | 04/07/2021                                                                                                     |  |
| 3. Customer                   | FUTURE FUEL                                                                                                    |  |
| Name Plate Information        | io di la companya di |  |
| 4. Manufacturer               | SIEMENS P5                                                                                                     |  |
|                               |                                                                                                                |  |







































| -                     |                                |                  |  |
|-----------------------|--------------------------------|------------------|--|
| 5.                    | Model                          | 1LE23214DA312AA3 |  |
| 6.                    | Serial Number                  | Q2-E19TO329NPI 4 |  |
| 7.                    | Horsepower                     | 200              |  |
| 8.                    | KW                             |                  |  |
| 9.                    | Volts                          | 460              |  |
| 10.                   | Amps                           | 216              |  |
| 11.                   | RPM                            | 3575             |  |
| 12.                   |                                | 447TS