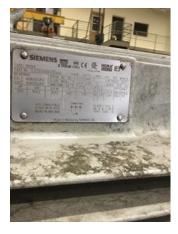

## Priorities Found: A 17 - Good

FolderID: 98067 FormID: 10383195

Hi-Speed Industrial Service

| Priorities Found: 🕘 17 - Good |                                                                                                                |  |
|-------------------------------|----------------------------------------------------------------------------------------------------------------|--|
| General                       |                                                                                                                |  |
| 1. Job Number                 | 98065                                                                                                          |  |
| 2. Report Date                | 04/07/2021                                                                                                     |  |
| 3. Customer                   | FUTURE FUEL                                                                                                    |  |
| Name Plate Information        | io di la companya di |  |
| 4. Manufacturer               | SIEMENS P5                                                                                                     |  |
|                               |                                                                                                                |  |

| -                     |                                |                  |  |
|-----------------------|--------------------------------|------------------|--|
| 5.                    | Model                          | 1LE23214DA312AA3 |  |
| 6.                    | Serial Number                  | Q2-E19TO329NPI 4 |  |
| 7.                    | Horsepower                     | 200              |  |
| 8.                    | KW                             |                  |  |
| 9.                    | Volts                          | 460              |  |
| 10.                   | Amps                           | 216              |  |
| 11.                   | RPM                            | 3575             |  |
| 12.                   |                                | 447TS            |  |
| 13.                   | Enclosure                      | TEFC             |  |
| 14.                   | Cycles                         | 60               |  |
| 15.                   | Phase                          | 3                |  |
| 16.                   | Service Factor                 | 1.15             |  |
| 17.                   | Motor Mount Position           | horizontal       |  |
| Initial               | Inspection                     |                  |  |
| 18.                   | Number of Leads                | 3                |  |
| 19.                   | Lead Length                    |                  |  |
| 20.                   | Lead Size                      |                  |  |
| 21.                   | Lead Condition                 | (P) Pass         |  |
| 22.                   | Lead Markings                  | 1-3              |  |
| 23.                   | Lug Size, Condition, and Type  |                  |  |
| 24.                   | Winding RTD's                  |                  |  |
| 25.                   | Winding Rtd's Condition        |                  |  |
| 26.                   | Shaft Run Out                  |                  |  |
| 27.                   | Does Shaft Turn Freely         | yes              |  |
| 28.                   | Does Shaft Have Visible Damage | no               |  |
| 29.                   | Bearing Rtd's                  |                  |  |
| 30.                   | Bearing Rtd's Condition        |                  |  |
| 31.                   | Contamination                  |                  |  |
|                       | Na                             |                  |  |
| <ul><li>32.</li></ul> | Frame Condition                | (P) Pass         |  |
| <ul><li>33.</li></ul> | Fan Condition                  | (P) Pass         |  |
| 34.                   | Broken or missing components   |                  |  |
|                       | Na                             |                  |  |
| Initial               | Electric Test                  |                  |  |