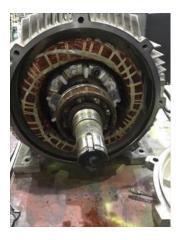

| 98065                                                                                                          |  |
| 2. Report Date                | 04/07/2021                                                                                                     |  |
| 3. Customer                   | FUTURE FUEL                                                                                                    |  |
| Name Plate Information        | io di la companya di |  |
| 4. Manufacturer               | SIEMENS P5                                                                                                     |  |
|                               |                                                                                                                |  |







































| -                     |                                |                  |  |
|-----------------------|--------------------------------|------------------|--|
| 5.                    | Model                          | 1LE23214DA312AA3 |  |
| 6.                    | Serial Number                  | Q2-E19TO329NPI 4 |  |
| 7.                    | Horsepower                     | 200              |  |
| 8.                    | KW                             |                  |  |
| 9.                    | Volts                          | 460              |  |
| 10.                   | Amps                           | 216              |  |
| 11.                   | RPM                            | 3575             |  |
| 12.                   |