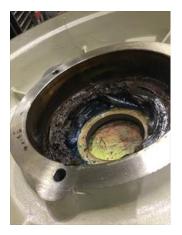

| -                     |                                |                  |  |
|-----------------------|--------------------------------|------------------|--|
| 5.                    | Model                          | 1LE23214DA312AA3 |  |
| 6.                    | Serial Number                  | Q2-E19TO329NPI 4 |  |
| 7.                    | Horsepower                     | 200              |  |
| 8.                    | KW                             |                  |  |
| 9.                    | Volts                          | 460              |  |
| 10.                   | Amps                           | 216              |  |
| 11.                   | RPM                            | 3575             |  |
| 12.                   |                                | 447TS            |  |
| 13.                   | Enclosure                      | TEFC             |  |
| 14.                   | Cycles                         | 60               |  |
| 15.                   | Phase                          | 3                |  |
| 16.                   | Service Factor                 | 1.15             |  |
| 17.                   | Motor Mount Position           | horizontal       |  |
| Initial               | Inspection                     |                  |  |
| 18.                   | Number of Leads                | 3                |  |
| 19.                   | Lead Length                    |                  |  |
| 20.                   | Lead Size                      |                  |  |
| 21.                   | Lead Condition                 | (P) Pass         |  |
| 22.                   | Lead Markings                  | 1-3              |  |
| 23.                   | Lug Size, Condition, and Type  |                  |  |
| 24.                   | Winding RTD's                  |                  |  |
| 25.                   | Winding Rtd's Condition        |                  |  |
| 26.                   | Shaft Run Out                  |                  |  |
| 27.                   | Does Shaft Turn Freely         | yes              |  |
| 28.                   | Does Shaft Have Visible Damage | no               |  |
| 29.                   | Bearing Rtd's                  |                  |  |
| 30.                   | Bearing Rtd's Condition        |                  |  |
| 31.                   | Contamination                  |                  |  |
|                       | Na                             |                  |  |
| <ul><li>32.</li></ul> | Frame Condition                | (P) Pass         |  |
| <ul><li>33.</li></ul> | Fan Condition                  | (P) Pass         |  |
| 34.                   | Broken or missing components   |                  |  |
|                       | Na                             |                  |  |
| Initial               | Electric Test                  |                  |  |

## Initial Electric Test

|    | 05         | Desistance (a Orace d                            | <b>M</b> = 1   |     |
|----|------------|--------------------------------------------------|----------------|-----|
|    | 35.        | Resistance to Ground                             | Mohm<br>Ohm    |     |
|    | 36.        | Winding Resistance 1-2                           | Ohm's          |     |
|    | 37.<br>38. | Winding Resistance 2-3<br>Winding Resistance 1-3 | Onm's          |     |
|    |            |                                                  |                |     |
|    | 39.        | Resistive Imbalance                              | %              |     |
|    | 40.<br>41. | Hi-Pot                                           | Ua<br>(P) Pass |     |
|    |            | Surge Test                                       |                |     |
|    | 42.        | Stator Condition                                 | pass           |     |
|    |            | Failure Location                                 |                |     |
| In |            | Rotor Inspection                                 |                |     |
|    | 44.        | Rotor Type                                       | cast aluminum  |     |
|    | 45.        | Air Gap <10% Variation                           |                |     |
|    | 46.        | Number of Rotor Bars                             |                |     |
|    | 47.        |                                                  |                |     |
|    | 48.        |                                                  | (P) Pass       |     |
|    |            | Rotor Condition                                  | (P) Pass       |     |
| Me | echa       | nical Inspection                                 |                | 0   |
|    | 50.        | Bearing Manufacture                              | ORS            | P1  |
|    | 51.        | Bearing DE Size                                  | 6316           |     |
|    | 52.        | Bearing DE Type                                  | ball           | P23 |
|    |            |                                                  |                |     |
|    | 53.        | DE Bearing Qty.<br>Bearing ODE Size              | 1<br>6316      |     |