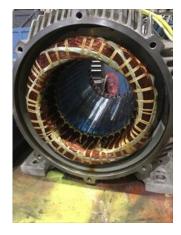

|  |
| 2. Report Date                | 04/07/2021                                                                                                     |  |
| 3. Customer                   | FUTURE FUEL                                                                                                    |  |
| Name Plate Information        | io di la companya di |  |
| 4. Manufacturer               | SIEMENS P5                                                                                                     |  |
|                               |                                                                                                                |  |







































| -                     |                                |                  |  |
|-----------------------|--------------------------------|------------------|--|
| 5.                    | Model                          | 1LE23214DA312AA3 |  |
| 6.                    | Serial Number                  | Q2-E19TO329NPI 4 |  |
| 7.                    | Horsepower                     | 200              |  |
| 8.                    | KW                             |                  |  |
| 9.                    | Volts                          | 460              |  |
| 10.                   | Amps                           | 216              |  |
| 11.                   | RPM                            | 3575             |  |
| 12.                   |                                | 447TS