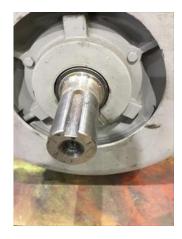

| -                     |                                |                  |  |
|-----------------------|--------------------------------|------------------|--|
| 5.                    | Model                          | 1LE23214DA312AA3 |  |
| 6.                    | Serial Number                  | Q2-E19TO329NPI 4 |  |
| 7.                    | Horsepower                     | 200              |  |
| 8.                    | KW                             |                  |  |
| 9.                    | Volts                          | 460              |  |
| 10.                   | Amps                           | 216              |  |
| 11.                   | RPM                            | 3575             |  |
| 12.                   |                                | 447TS            |  |
| 13.                   | Enclosure                      | TEFC             |  |
| 14.                   | Cycles                         | 60               |  |
| 15.                   | Phase                          | 3                |  |
| 16.                   | Service Factor                 | 1.15             |  |
| 17.                   | Motor Mount Position           | horizontal       |  |
| Initial               | Inspection                     |                  |  |
| 18.                   | Number of Leads                | 3                |  |
| 19.                   | Lead Length                    |                  |  |
| 20.                   | Lead Size                      |                  |  |
| 21.                   | Lead Condition                 | (P) Pass         |  |
| 22.                   | Lead Markings                  | 1-3              |  |
| 23.                   | Lug Size, Condition, and Type  |                  |  |
| 24.                   | Winding RTD's                  |                  |  |
| 25.                   | Winding Rtd's Condition        |                  |  |
| 26.                   | Shaft Run Out                  |                  |  |
| 27.                   | Does Shaft Turn Freely         | yes              |  |
| 28.                   | Does Shaft Have Visible Damage | no               |  |
| 29.                   | Bearing Rtd's                  |                  |  |
| 30.                   | Bearing Rtd's Condition        |                  |  |
| 31.                   | Contamination                  |                  |  |
|                       | Na                             |                  |  |
| <ul><li>32.</li></ul> | Frame Condition                | (P) Pass         |  |
| <ul><li>33.</li></ul> | Fan Condition                  | (P) Pass         |  |
| 34.                   | Broken or missing components   |                  |  |
|                       | Na                             |                  |  |
| Initial               | Electric Test                  |                  |  |

## Initial Electric Test

|    | 05         | Desistance (a Orace d                            | <b>M</b> = 1   |     |
|----|------------|--------------------------------------------------|----------------|-----|
|    | 35.        | Resistance to Ground                             | Mohm<br>Ohm    |     |
|    | 36.        | Winding Resistance 1-2                           | Ohm's          |     |
|    | 37.<br>38. | Winding Resistance 2-3<br>Winding Resistance 1-3 | Onm's          |     |
|    |            |                                                  |                |     |
|    | 39.        | Resistive Imbalance                              | %              |     |
|    | 40.<br>41. | Hi-Pot                                           | Ua<br>(P) Pass |     |
|    |            | Surge Test                                       |                |     |
|    | 42.        | Stator Condition                                 | pass           |     |
|    |            | Failure Location                                 |                |     |
| In |            | Rotor Inspection                                 |                |     |
|    | 44.        | Rotor Type                                       | cast aluminum  |     |
|    | 45.        | Air Gap <10% Variation                           |                |     |
|    | 46.        | Number of Rotor Bars                             |                |     |
|    | 47.        |                                                  |                |     |
|    | 48.        |                                                  | (P) Pass       |     |
|    |            | Rotor Condition                                  | (P) Pass       |     |
| Me | echa       | nical Inspection                                 |                | 0   |
|    | 50.        | Bearing Manufacture                              | ORS            | P1  |
|    | 51.        | Bearing DE Size                                  | 6316           |     |
|    | 52.        | Bearing DE Type                                  | ball           | P23 |
|    |            |                                                  |                |     |
|    | 53.        | DE Bearing Qty.<br>Bearing ODE Size              | 1<br>6316      |     |