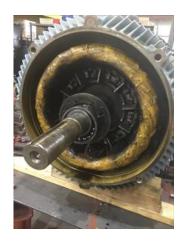

28. Does Shaft Have Visible Damage yes P94

29. Bearing Rtd's

30. Bearing Rtd's Condition

31. Contamination P104

Grease contaminated.

32. Frame Condition (P) Pass

33. Fan Condition (P) Pass

34. Broken or missing components P113