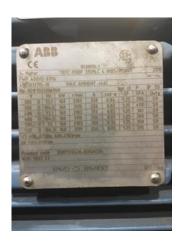

## **Name Plate Information**

Manufacturer

0

**ABB** P5

|     | 5.      | Model                         | M3BP315MLC41MB5/IM3001 |   |
|-----|---------|-------------------------------|------------------------|---|
|     | 6.      | Serial Number                 | 3GF1F1553306960        |   |
|     | 7.      | Horsepower                    |                        |   |
|     | 8.      | KW                            | 160                    |   |
|     | 9.      | Volts                         | 400                    |   |
|     | 10.     | Amps                          | 317                    |   |
|     | 11.     | RPM                           | 2183                   |   |
|     | 12.     | Frame                         | 315MLC                 |   |
|     | 13.     | Enclosure                     | TEFC                   |   |
|     | 14.     | Cycles                        | 73.1                   |   |
|     | 15.     | Phase                         | 3                      |   |
|     | 16.     | Service Factor                | 1.25                   |   |
|     | 17.     | Motor Mount Position          |                        |   |
| Ini | itial I | nspection                     |                        | O |
|     | 18.     | Number of Leads               | 6                      |   |
|     | 19.     | Lead Length                   |                        |   |
|     | 20.     | Lead Size                     |                        |   |
|     | 21.     | Lead Condition                | (P) Pass               |   |
|     | 22.     | Lead Markings                 |                        |   |
|     | 23.     | Lug Size, Condition, and Type |                        |   |
|     | 24.     | Winding RTD's                 |                        |   |
|     | 25.     | Winding Rtd's Condition       |                        |   |
|     | 26.     | Shaft Run Out                 |                        |   |