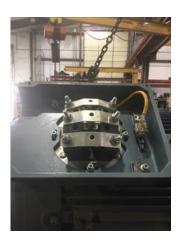

**AC Recondition Repair Report** 

FolderID: 98063 FormID: 10378263

7030 Ryburn Dr Millington, Tn 38053 901-873-5300

Hi-Speed Industrial Service

## **ARKANSAS INDUSTRIAL MACHINERY**

3804 N. NONA ST NORTH LITTLE ROCK, AR 72118

Priorities Found: **3 - High** 

11 - Good

| General |             |  |            |  |
|---------|-------------|--|------------|--|
| 1.      | Job Number  |  | 98063      |  |
| 2.      | Report Date |  | 04/06/2021 |  |
| 3.      | Customer    |  |            |  |

## **Name Plate Information**

Manufacturer

0

**ABB** P5



















































|     | 5.      | Model                         | M3BP315MLC41MB5/IM3001 |   |
|-----|---------|-------------------------------|------------------------|---|
|     | 6.      | Serial Number                 | 3GF1F1553306960        |   |
|     | 7.      | Horsepower                    |                        |   |
|     | 8.      | KW                            | 160                    |   |
|     | 9.      | Volts                         | 400                    |   |
|     | 10.     | Amps                          | 317                    |   |
|     | 11.     | RPM                           | 2183                   |   |
|     | 12.     | Frame                         | 315MLC                 |   |
|     | 13.     | Enclosure                     | TEFC