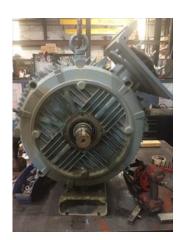

## **Name Plate Information**

Manufacturer

0

**ABB** P5

|     | 5.      | Model                         | M3BP315MLC41MB5/IM3001 |   |
|-----|---------|-------------------------------|------------------------|---|
|     | 6.      | Serial Number                 | 3GF1F1553306960        |   |
|     | 7.      | Horsepower                    |                        |   |
|     | 8.      | KW                            | 160                    |   |
|     | 9.      | Volts                         | 400                    |   |
|     | 10.     | Amps                          | 317                    |   |
|     | 11.     | RPM                           | 2183                   |   |
|     | 12.     | Frame                         | 315MLC                 |   |
|     | 13.     | Enclosure                     | TEFC                   |   |
|     | 14.     | Cycles                        | 73.1                   |   |
|     | 15.     | Phase                         | 3                      |   |
|     | 16.     | Service Factor                | 1.25                   |   |
|     | 17.     | Motor Mount Position          |                        |   |
| Ini | itial I | nspection                     |                        | O |
|     | 18.     | Number of Leads               | 6                      |   |
|     | 19.     | Lead Length                   |                        |   |
|     | 20.     | Lead Size                     |                        |   |
|     | 21.     | Lead Condition                | (P) Pass               |   |
|     | 22.     | Lead Markings                 |                        |   |
|     | 23.     | Lug Size, Condition, and Type |                        |   |
|     | 24.     | Winding RTD's                 |                        |   |
|     | 25.     | Winding Rtd's Condition       |                        |   |
|     | 26.     | Shaft Run Out                 |                        |   |