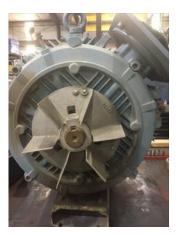

## **Name Plate Information**

Manufacturer

0

**ABB** P5

|     | 5.      | Model                         | M3BP315MLC41MB5/IM3001 |   |
|-----|---------|-------------------------------|------------------------|---|
|     | 6.      | Serial Number                 | 3GF1F1553306960        |   |
|     | 7.      | Horsepower                    |                        |   |
|     | 8.      | KW                            | 160                    |   |
|     | 9.      | Volts                         | 400                    |   |
|     | 10.     | Amps                          | 317                    |   |
|     | 11.     | RPM                           | 2183                   |   |
|     | 12.     | Frame                         | 315MLC                 |   |
|     | 13.     | Enclosure                     | TEFC                   |   |
|     | 14.     | Cycles                        | 73.1                   |   |
|     | 15.     | Phase                         | 3                      |   |
|     | 16.     | Service Factor                | 1.25                   |   |
|     | 17.     | Motor Mount Position          |                        |   |
| Ini | itial I | nspection                     |                        | O |
|     | 18.     | Number of Leads               | 6                      |   |
|     | 19.     | Lead Length                   |                        |   |
|     | 20.     | Lead Size                     |                        |   |
|     | 21.     | Lead Condition                | (P) Pass               |   |
|     | 22.     | Lead Markings                 |                        |   |
|     | 23.     | Lug Size, Condition, and Type |                        |   |
|     | 24.     | Winding RTD's                 |                        |   |
|     | 25.     | Winding Rtd's Condition       |                        |   |
|     | 26.     | Shaft Run Out                 |                        |   |