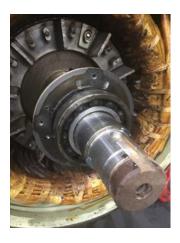

28. Does Shaft Have Visible Damage yes P94

29. Bearing Rtd's

30. Bearing Rtd's Condition

31. Contamination P104

Grease contaminated.

32. Frame Condition (P) Pass

33. Fan Condition (P) Pass

34. Broken or missing components P113

D.E. Bearing cap