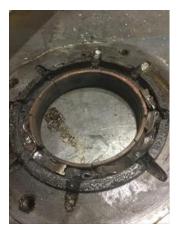

| Lead Size                     |                        |   |
|     | 21.     | Lead Condition                | (P) Pass               |   |
|     | 22.     | Lead Markings                 |                        |   |
|     | 23.     | Lug Size, Condition, and Type |                        |   |
|     | 24.     | Winding RTD's                 |                        |   |
|     | 25.     | Winding Rtd's Condition       |                        |   |
|     | 26.     | Shaft Run Out                 |                        |   |



28. Does Shaft Have Visible Damage yes P94



29. Bearing Rtd's

30. Bearing Rtd's Condition

31. Contamination P104

Grease contaminated.



32. Frame Condition (P) Pass

33. Fan Condition (P) Pass

34. Broken or missing components P113

D.E. Bearing cap



## **Initial Electric Test**

| 35     | Resistance to Ground   |                            |    |
|--------|------------------------|----------------------------|----|
| 36     | Winding Resistance 1-2 |                            |    |
| 37     | Winding Resistance 2-3 |                            |    |
| 38     | Winding Resistance 1-3 |                            |    |
| 39     | Resistive Imbalance    |                            |    |
| 40     | Hi-Pot                 |                            |    |
| • 41   | Surge Test             | (F) Fail                   |    |
| 42     | Stator Condition       | good                       |    |
| 43     | Failure Location       | windings on the drive end. |    |
| Initia | Rotor Inspection       |                            | O