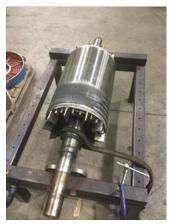

## **Name Plate Information**

Manufacturer

0

**ABB** P5

|     | 5.      | Model                         | M3BP315MLC41MB5/IM3001 |   |
|-----|---------|-------------------------------|------------------------|---|
|     | 6.      | Serial Number                 | 3GF1F1553306960        |   |
|     | 7.      | Horsepower                    |                        |   |
|     | 8.      | KW                            | 160                    |   |
|     | 9.      | Volts                         | 400                    |   |
|     | 10.     | Amps                          | 317                    |   |
|     | 11.     | RPM                           | 2183                   |   |
|     | 12.     | Frame                         | 315MLC                 |   |
|     | 13.     | Enclosure                     | TEFC                   |   |
|     | 14.     | Cycles                        | 73.1                   |   |
|     | 15.     | Phase                         | 3                      |   |
|     | 16.     | Service Factor                | 1.25                   |   |
|     | 17.     | Motor Mount Position          |                        |   |
| Ini | itial I | nspection                     |                        | O |
|     | 18.     | Number of Leads               | 6                      |   |
|     | 19.     | Lead Length                   |                        |   |
|     | 20.     | Lead Size                     |                        |   |
|     | 21.     | Lead Condition                | (P) Pass               |   |
|     | 22.     | Lead Markings                 |                        |   |
|     | 23.     | Lug Size, Condition, and Type |                        |   |
|     | 24.     | Winding RTD's                 |                        |   |
|     | 25.     | Winding Rtd's Condition       |                        |   |
|     | 26.     | Shaft Run Out                 |                        |   |

28. Does Shaft Have Visible Damage yes P94

29. Bearing Rtd's

30. Bearing Rtd's Condition

31. Contamination P104

Grease contaminated.

32. Frame Condition (P) Pass

33. Fan Condition (P) Pass

34. Broken or missing components P113

D.E. Bearing cap