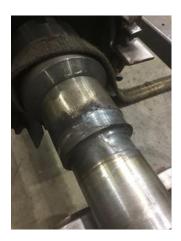

|                        | O |
|     | 18.     | Number of Leads               | 6                      |   |
|     | 19.     | Lead Length                   |                        |   |
|     | 20.     | Lead Size                     |                        |   |
|     | 21.     | Lead Condition                | (P) Pass               |   |
|     | 22.     | Lead Markings                 |                        |   |
|     | 23.     | Lug Size, Condition, and Type |                        |   |
|     | 24.     | Winding RTD's                 |                        |   |
|     | 25.     | Winding Rtd's Condition       |                        |   |
|     | 26.     | Shaft Run Out                 |                        |   |



28. Does Shaft Have Visible Damage yes P94



29. Bearing Rtd's

30. Bearing Rtd's Condition

31. Contamination P104

Grease contaminated.



32. Frame Condition (P) Pass

33. Fan Condition (P) Pass

34. Broken or missing components P113

D.E. Bearing cap



## **Initial Electric Test**

| 35     | Resistance to Ground   |                            |    |
|--------|------------------------|----------------------------|----|
| 36     | Winding Resistance 1-2 |                            |    |
| 37     | Winding Resistance 2-3 |                            |    |
| 38     | Winding Resistance 1-3 |                            |    |
| 39     | Resistive Imbalance    |                            |    |
| 40     | Hi-Pot                 |                            |    |
| • 41   | Surge Test             | (F) Fail                   |