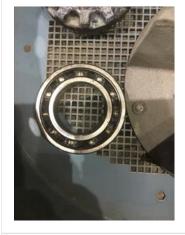

| 46.          | Number of Rotor Bars        |                      |     |
|   | 47.          | Number of Broken Rotor Bars | 0                    |     |
|   | 48.          | Growler Test                | (P) Pass             |     |
|   | 49.          | Rotor Condition             | (P) Pass             |     |
| N | <b>lecha</b> | nical Inspection            |                      | Ō   |
|   | 50.          | Bearing Manufacture         | SKF                  |     |
|   | 51.          | Bearing DE Size             | 6214 2Z              |     |
|   | 52.          | Bearing DE Type             | regular ball bearing |     |
|   | 53.          | DE Bearing Qty.             | 1                    |     |
|   | 54.          | Bearing ODE Size            | 6214 2Z              | P43 |



55. Bearing ODE Type regular ball bearing

| EG                       | ODE Pooring Oty                                                                                                                                                                                                                                           | 1                           |
|--------------------------|-----------------------------------------------------------------------------------------------------------------------------------------------------------------------------------------------------------------------------------------------------------|-----------------------------|
| 56.<br>57.               | 3,