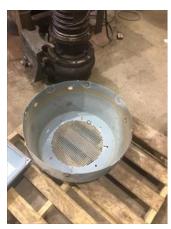

**AC Recondition Repair Report** 

FolderID: 98063 FormID: 10378263

7030 Ryburn Dr Millington, Tn 38053 901-873-5300

Hi-Speed Industrial Service

## **ARKANSAS INDUSTRIAL MACHINERY**

3804 N. NONA ST NORTH LITTLE ROCK, AR 72118

Priorities Found: **3 - High** 

11 - Good

| General |             |  |            |  |
|---------|-------------|--|------------|--|
| 1.      | Job Number  |  | 98063      |  |
| 2.      | Report Date |  | 04/06/2021 |  |
| 3.      | Customer    |  |            |  |

## **Name Plate Information**

Manufacturer

0

**ABB** P5



















































|     | 5.      | Model                         | M3BP315MLC41MB5/IM3001 |   |
|-----|---------|-------------------------------|------------------------|---|
|     | 6.      | Serial Number                 | 3GF1F1553306960        |   |
|     | 7.      | Horsepower                    |                        |   |
|     | 8.      | KW                            | 160                    |   |
|     | 9.      | Volts                         | 400                    |   |
|     | 10.     | Amps                          | 317                    |   |
|     | 11.     | RPM                           | 2183                   |   |
|     | 12.     | Frame                         | 315MLC                 |   |
|     | 13.     | Enclosure                     | TEFC