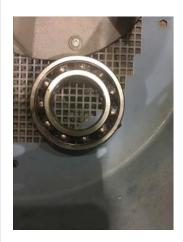

|   |
|     | 19.     | Lead Length                   |                        |   |
|     | 20.     | Lead Size                     |                        |   |
|     | 21.     | Lead Condition                | (P) Pass               |   |
|     | 22.     | Lead Markings                 |                        |   |
|     | 23.     | Lug Size, Condition, and Type |                        |   |
|     | 24.     | Winding RTD's                 |                        |   |
|     | 25.     | Winding Rtd's Condition       |                        |   |
|     | 26.     | Shaft Run Out                 |                        |   |



28. Does Shaft Have Visible Damage yes P94



29. Bearing Rtd's

30. Bearing Rtd's Condition

31. Contamination P104

Grease contaminated.



32. Frame Condition (P) Pass

33. Fan Condition (P) Pass

34. Broken or missing components P113

D.E. Bearing cap



## **Initial Electric Test**

| 35     | Resistance to Ground   |                            |    |
|--------|------------------------|----------------------------|----|
| 36     | Winding Resistance 1-2 |                            |    |
| 37     | Winding Resistance 2-3 |                            |    |
| 38     | Winding Resistance 1-3 |                            |    |
| 39     | Resistive Imbalance    |                            |    |
| 40     | Hi-Pot                 |                            |    |
| • 41   | Surge Test             | (F) Fail                   |    |
| 42     | Stator Condition       | good                       |    |
| 43     | Failure Lo