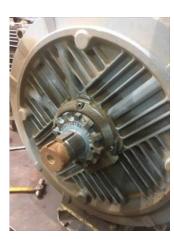

28. Does Shaft Have Visible Damage yes P94

29. Bearing Rtd's

30. Bearing Rtd's Condition

31. Contamination P104

Grease contaminated.

32. Frame Condition (P) Pass

33. Fan Condition (P) Pass

34. Broken or missing components P113

D.E. Bearing cap