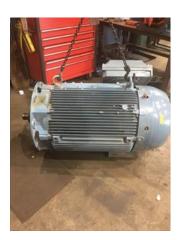

**AC Recondition Repair Report** 

FolderID: 98063 FormID: 10378263

7030 Ryburn Dr Millington, Tn 38053 901-873-5300

Hi-Speed Industrial Service

## **ARKANSAS INDUSTRIAL MACHINERY**

3804 N. NONA ST NORTH LITTLE ROCK, AR 72118

Priorities Found: **3 - High** 

11 - Good

| General |             |  |            |  |
|---------|-------------|--|------------|--|
| 1.      | Job Number  |  | 98063      |  |
| 2.      | Report Date |  | 04/06/2021 |  |
| 3.      | Customer    |  |            |  |

## **Name Plate Information**

Manufacturer

0

**ABB** P5

|     | 5.      | Model                         | M3BP315MLC41MB5/IM3001 |   |
|-----|---------|-------------------------------|------------------------|---|
|     | 6.      | Serial Number                 | 3GF1F1553306960        |   |
|     | 7.      | Horsepower                    |                        |   |
|     | 8.      | KW                            | 160                    |   |
|     | 9.      | Volts                         | 400                    |   |
|     | 10.     | Amps                          | 317                    |   |
|     | 11.     | RPM                           | 2183                   |   |
|     | 12.     | Frame                         | 315MLC                 |   |
|     | 13.     | Enclosure                     | TEFC                   |   |
|     | 14.     | Cycles                        | 73.1                   |   |
|     | 15.     | Phase                         | 3                      |   |
|     | 16.     | Service Factor                | 1.25                   |   |
|     | 17.     | Motor Mount Position          |                        |   |
| Ini | itial I | nspection                     |                        | O |
|     | 18.     | Number of Leads               | 6                      |   |
|     | 19.     | Lead Length                   |                        |   |
|     | 20.     | Lead Size                     |                        |   |
|     | 21.     | Lead Condition                | (P) Pass               |   |
|     | 22.     | Lead Markings                 |                        |   |
|     | 23.     | Lug Size, Condition, and Type |                        |   |
|     | 24.     | Winding RTD's                 |                        |   |
|     | 25.     | Winding Rtd's Condition       |                        |   |
|     | 26.     | Shaft Run Out                 |                        |   |