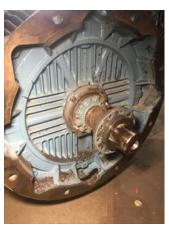

28. Does Shaft Have Visible Damage yes P94

29. Bearing Rtd's

30. Bearing Rtd's Condition

31. Contamination P104

Grease contaminated.

32. Frame Condition (P) Pass

33. Fan Condition (P) Pass

34. Broken or missing components P113

D.E. Bearing cap