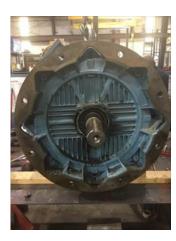

## **Name Plate Information**

Manufacturer

0

**ABB** P5

|     | 5.      | Model                         | M3BP315MLC41MB5/IM3001 |   |
|-----|---------|-------------------------------|------------------------|---|
|     | 6.      | Serial Number                 | 3GF1F1553306960        |   |
|     | 7.      | Horsepower                    |                        |   |
|     | 8.      | KW                            | 160                    |   |
|     | 9.      | Volts                         | 400                    |   |
|     | 10.     | Amps                          | 317                    |   |
|     | 11.     | RPM                           | 2183                   |   |
|     | 12.     | Frame                         | 315MLC                 |   |
|     | 13.     | Enclosure                     | TEFC                   |   |
|     | 14.     | Cycles                        | 73.1                   |   |
|     | 15.     | Phase                         | 3                      |   |
|     | 16.     | Service Factor                | 1.25                   |   |
|     | 17.     | Motor Mount Position          |                        |   |
| Ini | itial I | nspection                     |                        | O |
|     | 18.     | Number of Leads               | 6                      |   |
|     | 19.     | Lead Length                   |                        |   |
|     | 20.     | Lead Size                     |                        |   |
|     | 21.     | Lead Condition                | (P) Pass               |   |
|     | 22.     | Lead Markings                 |                        |   |
|     | 23.     | Lug Size, Condition, and Type |                        |   |
|     | 24.     | Winding RTD's                 |                        |   |
|     | 25.     | Winding Rtd's Condition       |                        |   |
|     | 26.     | Shaft Run Out                 |                        |   |

28. Does Shaft Have Visible Damage yes P94

29. Bearing Rtd's

30. Bearing Rtd's Condition

31. Contamination P104

Grease contaminated.

32. Frame Condition (P) Pass

33. Fan Condition (P) Pass

34. Broken or missing components P113