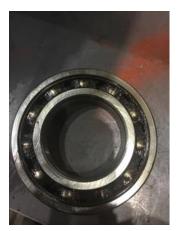

**AC Recondition Repair Report** 

FolderID: 98063 FormID: 10378263

7030 Ryburn Dr Millington, Tn 38053 901-873-5300

Hi-Speed Industrial Service

## **ARKANSAS INDUSTRIAL MACHINERY**

3804 N. NONA ST NORTH LITTLE ROCK, AR 72118

Priorities Found: **3 - High** 

11 - Good

| General |             |  |            |  |
|---------|-------------|--|------------|--|
| 1.      | Job Number  |  | 98063      |  |
| 2.      | Report Date |  | 04/06/2021 |  |
| 3.      | Customer    |  |            |  |

## **Name Plate Information**

Manufacturer

0

**ABB** P5



















































|     | 5.      | Model                         | M3BP315MLC41MB5/IM3001 |   |
|-----|---------|-------------------------------|------------------------|---|
|     | 6.      | Serial Number                 | 3GF1F1553306960        |   |
|     | 7.      | Horsepower                    |                        |   |
|     | 8.      | KW                            | 160                    |   |
|     | 9.      | Volts                         | 400                    |   |
|     | 10.     | Amps                          | 317                    |   |
|     | 11.     | RPM                           | 2183                   |   |
|     | 12.     | Frame                         | 315MLC                 |   |
|     | 13.     | Enclosure                     | TEFC