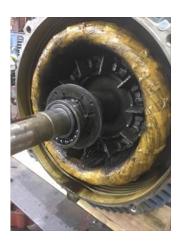

28. Does Shaft Have Visible Damage yes P94

29. Bearing Rtd's

30. Bearing Rtd's Condition

31. Contamination P104

Grease contaminated.

32. Frame Condition (P) Pass

33. Fan Condition (P) Pass

34. Broken or missing components P113