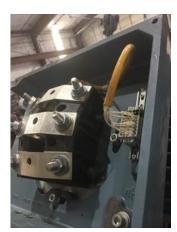

**AC Recondition Repair Report** 

FolderID: 98063 FormID: 10378263

7030 Ryburn Dr Millington, Tn 38053 901-873-5300

Hi-Speed Industrial Service

## **ARKANSAS INDUSTRIAL MACHINERY**

3804 N. NONA ST NORTH LITTLE ROCK, AR 72118

Priorities Found: **3 - High** 

11 - Good

| General |             |  |            |  |
|---------|-------------|--|------------|--|
| 1.      | Job Number  |  | 98063      |  |
| 2.      | Report Date |  | 04/06/2021 |  |
| 3.      | Customer    |  |            |  |

## **Name Plate Information**

Manufacturer

0

**ABB** P5



















































|     | 5.      | Model                         | M3BP315MLC41MB5/IM3001 |   |
|-----|---------|-------------------------------|------------------------|---|
|     | 6.      | Serial Number                 | 3GF1F1553306960        |   |
|     | 7.      | Horsepower                    |                        |   |
|     | 8.      | KW                            | 160                    |   |
|     | 9.      | Volts                         | 400                    |   |
|     | 10.     | Amps                          | 317                    |   |
|     | 11.     | RPM                           | 2183                   |   |
|     | 12.     | Frame                         | 315MLC                 |   |
|     | 13.     | Enclosure                     | TEFC