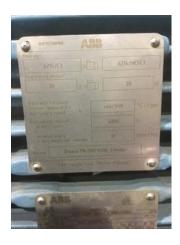

## **Name Plate Information**

Manufacturer

0

**ABB** P5

|     | 5.      | Model                         | M3BP315MLC41MB5/IM3001 |   |
|-----|---------|-------------------------------|------------------------|---|
|     | 6.      | Serial Number                 | 3GF1F1553306960        |   |
|     | 7.      | Horsepower                    |                        |   |
|     | 8.      | KW                            | 160                    |   |
|     | 9.      | Volts                         | 400                    |   |
|     | 10.     | Amps                          | 317                    |   |
|     | 11.     | RPM                           | 2183                   |   |
|     | 12.     | Frame                         | 315MLC                 |   |
|     | 13.     | Enclosure                     | TEFC                   |   |
|     | 14.     | Cycles                        | 73.1                   |   |
|     | 15.     | Phase                         | 3                      |   |
|     | 16.     | Service Factor                | 1.25                   |   |
|     | 17.     | Motor Mount Position          |                        |   |
| Ini | itial I | nspection                     |                        | O |
|     | 18.     | Number of Leads               | 6                      |   |
|     | 19.     | Lead Length                   |                        |   |
|     | 20.     | Lead Size                     |                        |   |
|     | 21.     | Lead Condition                | (P) Pass               |   |
|     | 22.     | Lead Markings                 |                        |   |
|     | 23.     | Lug Size, Condition, and Type |                        |   |
|     | 24.     | Winding RTD's                 |                        |   |
|     | 25.     | Winding Rtd's Condition       |                        |   |
|     | 26.     | Shaft Run Out                 |                        |   |