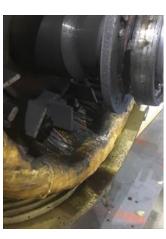

28. Does Shaft Have Visible Damage yes P94

29. Bearing Rtd's

30. Bearing Rtd's Condition

31. Contamination P104

Grease contaminated.

32. Frame Condition (P) Pass

33. Fan Condition (P) Pass

34. Broken or missing components P113

D.E. Bearing cap