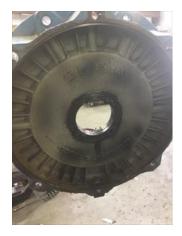

28. Does Shaft Have Visible Damage yes P94

29. Bearing Rtd's

30. Bearing Rtd's Condition

31. Contamination P104

Grease contaminated.

32. Frame Condition (P) Pass

33. Fan Condition (P) Pass

34. Broken or missing components P113

D.E. Bearing cap