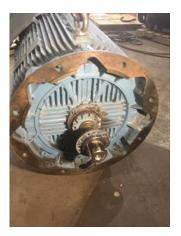

28. Does Shaft Have Visible Damage yes P94

29. Bearing Rtd's

30. Bearing Rtd's Condition

31. Contamination P104

Grease contaminated.

32. Frame Condition (P) Pass

33. Fan Condition (P) Pass

34. Broken or missing components P113

D.E. Bearing cap