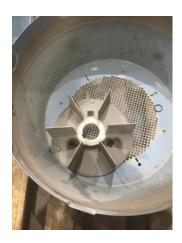

28. Does Shaft Have Visible Damage yes P94

29. Bearing Rtd's

30. Bearing Rtd's Condition

31. Contamination P104

Grease contaminated.

32. Frame Condition (P) Pass

33. Fan Condition (P) Pass

34. Broken or missing components P113

D.E. Bearing cap