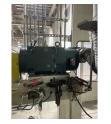

FolderID: 103703 FormID: 23106958

| Job Information      |                                                   |                 |  |  |
|----------------------|---------------------------------------------------|-----------------|--|--|
| 1.                   | Hi-Speed Job Number                               | 103703          |  |  |
| 2.                   | Asset Type                                        | Multiple motors |  |  |
| 3.                   | Make                                              |                 |  |  |
| 4.                   | Model                                             |                 |  |  |
| 5.                   | Serial Number                                     |                 |  |  |
| 6.                   | Customer Asset ID/Asset Name                      |                 |  |  |
| Service Call Details |                                                   |                 |  |  |
| 7.                   | Service Objectives                                |                 |  |  |
|                      | Install tachs, fan covers and cooling fan motors. |                 |  |  |
| 8.                   | Services Performed                                |                 |  |  |
|                      | Same as objective                                 |                 |  |  |