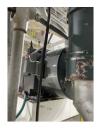

FolderID: 103703 FormID: 23106958

| Job Information      |                                                   |                 |  |  |
|----------------------|---------------------------------------------------|-----------------|--|--|
| 1.                   | Hi-Speed Job Number                               | 103703          |  |  |
| 2.                   | Asset Type                                        | Multiple motors |  |  |
| 3.                   | Make                                              |                 |  |  |
| 4.                   | Model                                             |                 |  |  |
| 5.                   | Serial Number                                     |                 |  |  |
| 6.                   | Customer Asset ID/Asset Name                      |                 |  |  |
| Service Call Details |                                                   |                 |  |  |
| 7.                   | Service Objectives                                |                 |  |  |
|                      | Install tachs, fan covers and cooling fan motors. |                 |  |  |
| 8.                   | Services Performed                                |                 |  |  |
|                      | Same as objective                                 |                 |  |  |