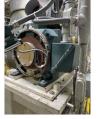

FolderID: 103703 FormID: 23106958

| Job Information      |                                                   |                 |  |  |
|----------------------|---------------------------------------------------|-----------------|--|--|
| 1.                   | Hi-Speed Job Number                               | 103703          |  |  |
| 2.                   | Asset Type                                        | Multiple motors |  |  |
| 3.                   | Make                                              |                 |  |  |
| 4.                   | Model                                             |                 |  |  |
| 5.                   | Serial Number                                     |                 |  |  |
| 6.                   | Customer Asset ID/Asset Name                      |                 |  |  |
| Service Call Details |                                                   |                 |  |  |
| 7.                   | Service Objectives                                |                 |  |  |
|                      | Install tachs, fan covers and cooling fan motors. |                 |  |  |
| 8.                   | Services Performed                                |                 |  |  |
|                      | Same as objective                                 |                 |  |  |