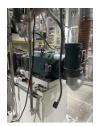

FolderID: 103703 FormID: 23106958

| Job Information      |                                                   |                 |  |  |
|----------------------|---------------------------------------------------|-----------------|--|--|
| 1.                   | Hi-Speed Job Number                               | 103703          |  |  |
| 2.                   | Asset Type                                        | Multiple motors |  |  |
| 3.                   | Make                                              |                 |  |  |
| 4.                   | Model                                             |                 |  |  |
| 5.                   | Serial Number                                     |                 |  |  |
| 6.                   | Customer Asset ID/Asset Name                      |                 |  |  |
| Service Call Details |                                                   |                 |  |  |
| 7.                   | Service Objectives                                |                 |  |  |
|                      | Install tachs, fan covers and cooling fan motors. |                 |  |  |
| 8.                   | Services Performed                                |                 |  |  |
|                      | Same as objective                                 |                 |  |  |