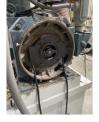

FolderID: 103703 FormID: 23106958

| Job Information      |                                                   |                 |  |  |
|----------------------|---------------------------------------------------|-----------------|--|--|
| 1.                   | Hi-Speed Job Number                               | 103703          |  |  |
| 2.                   | Asset Type                                        | Multiple motors |  |  |
| 3.                   | Make                                              |                 |  |  |
| 4.                   | Model                                             |                 |  |  |
| 5.                   | Serial Number                                     |                 |  |  |
| 6.                   | Customer Asset ID/Asset Name                      |                 |  |  |
| Service Call Details |                                                   |                 |  |  |
| 7.                   | Service Objectives                                |                 |  |  |
|                      | Install tachs, fan covers and cooling fan motors. |                 |  |  |
| 8.                   | Services Performed                                |                 |  |  |
|                      | Same as objective                                 |                 |  |  |