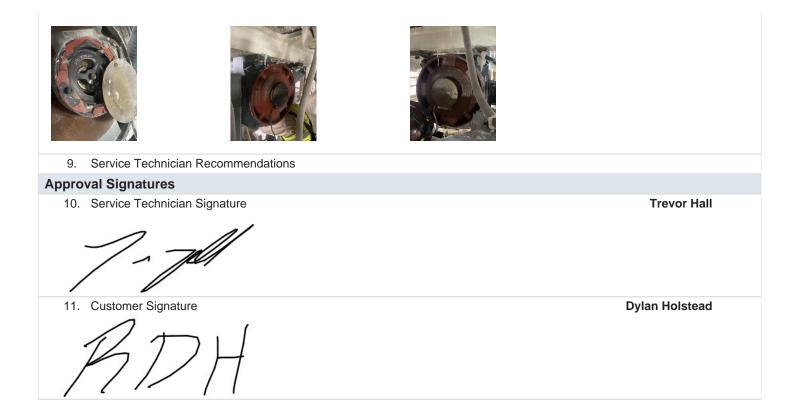

FolderID: 103703 FormID: 23106958

| Job Information      |                                                   |                 |  |  |
|----------------------|---------------------------------------------------|-----------------|--|--|
| 1.                   | Hi-Speed Job Number                               | 103703          |  |  |
| 2.                   | Asset Type                                        | Multiple motors |  |  |
| 3.                   | Make                                              |                 |  |  |
| 4.                   | Model                                             |                 |  |  |
| 5.                   | Serial Number                                     |                 |  |  |
| 6.                   | Customer Asset ID/Asset Name                      |                 |  |  |
| Service Call Details |                                                   |                 |  |  |
| 7.                   | Service Objectives                                |                 |  |  |
|                      | Install tachs, fan covers and cooling fan motors. |                 |  |  |
| 8.                   | Services Performed                                |                 |  |  |
|                      | Same as objective                                 |                 |  |  |