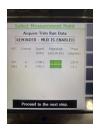

#### Final reading at 95%

8. Services Performed P8

At 55% initial reading .7 mils fan end and .001 motor end. Final reading fan end 0.03 mill and 0.001 motor end. Reading at 95% fan end 0.3 mils and 0.01 mils motor end.

### Final reading at 55%

9. Service Technician Recommendations
Initial reading before balance correction

P9