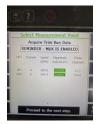

#### Final reading at 95%

8. Services Performed P8

At 55% initial reading .7 mils fan end and .001 motor end. Final reading fan end 0.03 mill and 0.001 motor end. Reading at 95% fan end 0.3 mils and 0.01 mils motor end.

### Final reading at 55%

9. Service Technician Recommendations
Initial reading before balance correction

P9