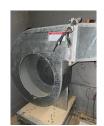

**Field Service Ticket** 

Modern Build (12793) 315 Dupree Drive Jacksonville, AR 72076 Hi-Speed Industrial Service 7030 Ryburn Dr Millington, Tn 38053 901-873-5300

> FolderID: 103636 FormID: 23480469

| Job Information |                              |                    |  |
|-----------------|------------------------------|--------------------|--|
| 1.              | Hi-Speed Job Number          | 103636             |  |
| 2.              | Asset Type                   | dust collector fan |  |
| 3.              | Make                         | dust collector     |  |
| 4.              | Model                        |                    |  |
| 5.              | Serial Number                |                    |  |
| 6.              | Customer Asset ID/Asset Name | dust collector     |  |
| Servic          | Service Call Details         |                    |  |

ervice Call Details

7. Service Objectives

To check the voltage going to the dust collector fan

8. Services Performed P8

Volts are 250, 255 and 249. Line to ground is 124, 125 and 220. Contactor is working properly.