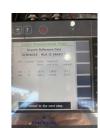

## Service Call Details

P8

- 7. Service Objectives
- 8. Services Performed

First 2 readings final and initial for 321 fan. Second sets of readings for 319 fan

Service Technician Recommendations 539279 P.O#