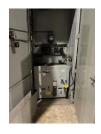

Service Technician Recommendations
 Unit is getting very dirty inside and covered in carbon. Unit is going to need to be cleaned at some point. Maybe dry ice blast.

Service Technician Recommendations
 Motor is full of carbon from the brushes. Generator will eventually need to be cleaned like the other unit.