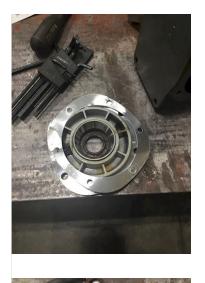

| 7.    | Other conditions                                                                                           |
|-------|------------------------------------------------------------------------------------------------------------|
|       | Gearbox Temperature (F) Moisture Presence                                                                  |
| Gearb | ox Inspection & Evaluation Checklist                                                                       |
| 8.    | Primary drive rotates input shaft in correct direction                                                     |
| 9.    | Condition of Machinery Guards if Present                                                                   |
| 10.   | Condition of Coupling Guards if Present                                                                    |
| 11.   | Type of Coupler:                                                                                           |
| 12.   | Coupling Alignment                                                                                         |
| 13.   | Condition of Housing                                                                                       |
| 14.   | Condition of Mounting Hardware                                                                             |
| 15.   | Breather Vent Installed:                                                                                   |
| 16.   | Condition of Piping & connections (if forced lube system installed)                                        |
| 17.   | Condition of switches, alarms, heaters, coolers or other devices                                           |
| 18.   | Condition of inspection covers                                                                             |
| 19.   | Condition of seals & bearings                                                                              |
| 20.   | Gearbox Oil Level                                                                                          |
| 21.   | Gearbox Oil Level [COPY]                                                                                   |
| 22.   | Type and Grade of Specified Lubricant                                                                      |
| 23.   | Correct type and grade of specified lubricant                                                              |
| 24.   | Appearance of lubricant                                                                                    |
| 25.   | Free rotation of shafts                                                                                    |
| 26.   | Condition of Input shaft                                                                                   |
| 27.   | Gear tooth condition                                                                                       |
| 28.   | Degree of Gear Wear                                                                                        |
| 29.   | Gear tooth Contact                                                                                         |
| Gearb | ox Summary                                                                                                 |
| 30.   | Summary of Issues and Overall Condition of the Gearbox P30                                                 |
|       | 2- M86610. 68084. HMS. 0621 tapered roller bearing cup<br>2- m86649 HRB. Tapered roller bearing inner race |

- 1- tc. 204 112 31 lipseal 1- 6306 z c3
- 1- stabili seal Boston gear J00338. CSI 1 1.126 2.835 0.313/0.347 TGA11 Lip seal

31. Technician Signature