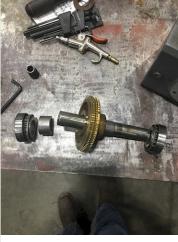

| 7.    | Other conditions                                                                                           |
|-------|------------------------------------------------------------------------------------------------------------|
|       | Gearbox Temperature (F) Moisture Presence                                                                  |
| Gearb | ox Inspection & Evaluation Checklist                                                                       |
| 8.    | Primary drive rotates input shaft in correct direction                                                     |
| 9.    | Condition of Machinery Guards if Present                                                                   |
| 10.   | Condition of Coupling Guards if Present                                                                    |
| 11.   | Type of Coupler:                                                                                           |
| 12.   | Coupling Alignment                                                                                         |
| 13.   | Condition of Housing                                                                                       |
| 14.   | Condition of Mounting Hardware                                                                             |
| 15.   | Breather Vent Installed:                                                                                   |
| 16.   | Condition of Piping & connections (if forced lube system installed)                                        |
| 17.   | Condition of switches, alarms, heaters, coolers or other devices                                           |
| 18.   | Condition of inspection covers                                                                             |
| 19.   | Condition of seals & bearings                                                                              |
| 20.   | Gearbox Oil Level                                                                                          |
| 21.   | Gearbox Oil Level [COPY]                                                                                   |
| 22.   | Type and Grade of Specified Lubricant                                                                      |
| 23.   | Correct type and grade of specified lubricant                                                              |
| 24.   | Appearance of lubricant                                                                                    |
| 25.   | Free rotation of shafts                                                                                    |
| 26.   | Condition of Input shaft                                                                                   |
| 27.   | Gear tooth condition                                                                                       |
| 28.   | Degree of Gear Wear                                                                                        |
| 29.   | Gear tooth Contact                                                                                         |
| Gearb | ox Summary                                                                                                 |
| 30.   | Summary of Issues and Overall Condition of the Gearbox P30                                                 |
|       | 2- M86610. 68084. HMS. 0621 tapered roller bearing cup<br>2- m86649 HRB. Tapered roller bearing inner race |

- 1- tc. 204 112 31 lipseal 1- 6306 z c3
- 1- stabili seal Boston gear J00338. CSI 1 1.126 2.835 0.313/0.347 TGA11 Lip seal

31. Technician Signature