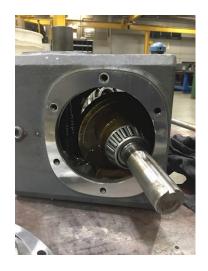

| 7.    | Other conditions                                                                                           |
|-------|------------------------------------------------------------------------------------------------------------|
|       | Gearbox Temperature (F) Moisture Presence                                                                  |
| Gearb | ox Inspection & Evaluation Checklist                                                                       |
| 8.    | Primary drive rotates input shaft in correct direction                                                     |
| 9.    | Condition of Machinery Guards if Present                                                                   |
| 10.   | Condition of Coupling Guards if Present                                                                    |
| 11.   | Type of Coupler:                                                                                           |
| 12.   | Coupling Alignment                                                                                         |
| 13.   | Condition of Housing                                                                                       |
| 14.   | Condition of Mounting Hardware                                                                             |
| 15.   | Breather Vent Installed:                                                                                   |
| 16.   | Condition of Piping & connections (if forced lube system installed)                                        |
| 17.   | Condition of switches, alarms, heaters, coolers or other devices                                           |
| 18.   | Condition of inspection covers                                                                             |
| 19.   | Condition of seals & bearings                                                                              |
| 20.   | Gearbox Oil Level                                                                                          |
| 21.   | Gearbox Oil Level [COPY]                                                                                   |
| 22.   | Type and Grade of Specified Lubricant                                                                      |
| 23.   | Correct type and grade of specified lubricant                                                              |
| 24.   | Appearance of lubricant                                                                                    |
| 25.   | Free rotation of shafts                                                                                    |
| 26.   | Condition of Input shaft                                                                                   |
| 27.   | Gear tooth condition                                                                                       |
| 28.   | Degree of Gear Wear                                                                                        |
| 29.   | Gear tooth Contact                                                                                         |
| Gearb | ox Summary                                                                                                 |
| 30.   | Summary of Issues and Overall Condition of the Gearbox P30                                                 |
|       | 2- M86610. 68084. HMS. 0621 tapered roller bearing cup<br>2- m86649 HRB. Tapered roller bearing inner race |

- 1- tc. 204 112 31 lipseal 1- 6306 z c3
- 1- stabili seal Boston gear J00338. CSI 1 1.126 2.835 0.313/0.347 TGA11 Lip seal

31. Technician Signature