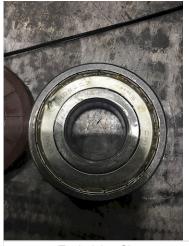

| 7.    | Other conditions                                                                                           |
|-------|------------------------------------------------------------------------------------------------------------|
|       | Gearbox Temperature (F) Moisture Presence                                                                  |
| Gearb | ox Inspection & Evaluation Checklist                                                                       |
| 8.    | Primary drive rotates input shaft in correct direction                                                     |
| 9.    | Condition of Machinery Guards if Present                                                                   |
| 10.   | Condition of Coupling Guards if Present                                                                    |
| 11.   | Type of Coupler:                                                                                           |
| 12.   | Coupling Alignment                                                                                         |
| 13.   | Condition of Housing                                                                                       |
| 14.   | Condition of Mounting Hardware                                                                             |
| 15.   | Breather Vent Installed:                                                                                   |
| 16.   | Condition of Piping & connections (if forced lube system installed)                                        |
| 17.   | Condition of switches, alarms, heaters, coolers or other devices                                           |
| 18.   | Condition of inspection covers                                                                             |
| 19.   | Condition of seals & bearings                                                                              |
| 20.   | Gearbox Oil Level                                                                                          |
| 21.   | Gearbox Oil Level [COPY]                                                                                   |
| 22.   | Type and Grade of Specified Lubricant                                                                      |
| 23.   | Correct type and grade of specified lubricant                                                              |
| 24.   | Appearance of lubricant                                                                                    |
| 25.   | Free rotation of shafts                                                                                    |
| 26.   | Condition of Input shaft                                                                                   |
| 27.   | Gear tooth condition                                                                                       |
| 28.   | Degree of Gear Wear                                                                                        |
| 29.   | Gear tooth Contact                                                                                         |
| Gearb | ox Summary                                                                                                 |
| 30.   | Summary of Issues and Overall Condition of the Gearbox P30                                                 |
|       | 2- M86610. 68084. HMS. 0621 tapered roller bearing cup<br>2- m86649 HRB. Tapered roller bearing inner race |

- 1- tc. 204 112 31 lipseal 1- 6306 z c3
- 1- stabili seal Boston gear J00338. CSI 1 1.126 2.835 0.313/0.347 TGA11 Lip seal

31. Technician Signature