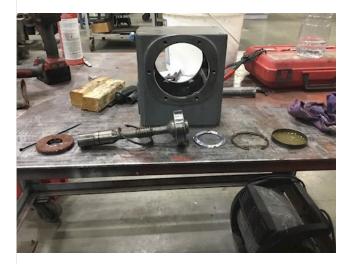

| 7.    | Other conditions                                                                                           |
|-------|------------------------------------------------------------------------------------------------------------|
|       | Gearbox Temperature (F) Moisture Presence                                                                  |
| Gearb | ox Inspection & Evaluation Checklist                                                                       |
| 8.    | Primary drive rotates input shaft in correct direction                                                     |
| 9.    | Condition of Machinery Guards if Present                                                                   |
| 10.   | Condition of Coupling Guards if Present                                                                    |
| 11.   | Type of Coupler:                                                                                           |
| 12.   | Coupling Alignment                                                                                         |
| 13.   | Condition of Housing                                                                                       |
| 14.   | Condition of Mounting Hardware                                                                             |
| 15.   | Breather Vent Installed:                                                                                   |
| 16.   | Condition of Piping & connections (if forced lube system installed)                                        |
| 17.   | Condition of switches, alarms, heaters, coolers or other devices                                           |
| 18.   | Condition of inspection covers                                                                             |
| 19.   | Condition of seals & bearings                                                                              |
| 20.   | Gearbox Oil Level                                                                                          |
| 21.   | Gearbox Oil Level [COPY]                                                                                   |
| 22.   | Type and Grade of Specified Lubricant                                                                      |
| 23.   | Correct type and grade of specified lubricant                                                              |
| 24.   | Appearance of lubricant                                                                                    |
| 25.   | Free rotation of shafts                                                                                    |
| 26.   | Condition of Input shaft                                                                                   |
| 27.   | Gear tooth condition                                                                                       |
| 28.   | Degree of Gear Wear                                                                                        |
| 29.   | Gear tooth Contact                                                                                         |
| Gearb | ox Summary                                                                                                 |
| 30.   | Summary of Issues and Overall Condition of the Gearbox P30                                                 |
|       | 2- M86610. 68084. HMS. 0621 tapered roller bearing cup<br>2- m86649 HRB. Tapered roller bearing inner race |

- 1- tc. 204 112 31 lipseal 1- 6306 z c3
- 1- stabili seal Boston gear J00338. CSI 1 1.126 2.835 0.313/0.347 TGA11 Lip seal

31. Technician Signature