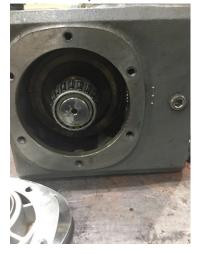

| 7.    | Other conditions                                                                                           |
|-------|------------------------------------------------------------------------------------------------------------|
|       | Gearbox Temperature (F) Moisture Presence                                                                  |
| Gearb | ox Inspection & Evaluation Checklist                                                                       |
| 8.    | Primary drive rotates input shaft in correct direction                                                     |
| 9.    | Condition of Machinery Guards if Present                                                                   |
| 10.   | Condition of Coupling Guards if Present                                                                    |
| 11.   | Type of Coupler:                                                                                           |
| 12.   | Coupling Alignment                                                                                         |
| 13.   | Condition of Housing                                                                                       |
| 14.   | Condition of Mounting Hardware                                                                             |
| 15.   | Breather Vent Installed:                                                                                   |
| 16.   | Condition of Piping & connections (if forced lube system installed)                                        |
| 17.   | Condition of switches, alarms, heaters, coolers or other devices                                           |
| 18.   | Condition of inspection covers                                                                             |
| 19.   | Condition of seals & bearings                                                                              |
| 20.   | Gearbox Oil Level                                                                                          |
| 21.   | Gearbox Oil Level [COPY]                                                                                   |
| 22.   | Type and Grade of Specified Lubricant                                                                      |
| 23.   | Correct type and grade of specified lubricant                                                              |
| 24.   | Appearance of lubricant                                                                                    |
| 25.   | Free rotation of shafts                                                                                    |
| 26.   | Condition of Input shaft                                                                                   |
| 27.   | Gear tooth condition                                                                                       |
| 28.   | Degree of Gear Wear                                                                                        |
| 29.   | Gear tooth Contact                                                                                         |
| Gearb | ox Summary                                                                                                 |
| 30.   | Summary of Issues and Overall Condition of the Gearbox P30                                                 |
|       | 2- M86610. 68084. HMS. 0621 tapered roller bearing cup<br>2- m86649 HRB. Tapered roller bearing inner race |