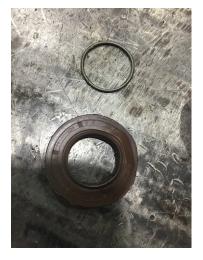

| 7.    | Other conditions                                                                                           |
|-------|------------------------------------------------------------------------------------------------------------|
|       | Gearbox Temperature (F) Moisture Presence                                                                  |
| Gearb | ox Inspection & Evaluation Checklist                                                                       |
| 8.    | Primary drive rotates input shaft in correct direction                                                     |
| 9.    | Condition of Machinery Guards if Present                                                                   |
| 10.   | Condition of Coupling Guards if Present                                                                    |
| 11.   | Type of Coupler:                                                                                           |
| 12.   | Coupling Alignment                                                                                         |
| 13.   | Condition of Housing                                                                                       |
| 14.   | Condition of Mounting Hardware                                                                             |
| 15.   | Breather Vent Installed:                                                                                   |
| 16.   | Condition of Piping & connections (if forced lube system installed)                                        |
| 17.   | Condition of switches, alarms, heaters, coolers or other devices                                           |
| 18.   | Condition of inspection covers                                                                             |
| 19.   | Condition of seals & bearings                                                                              |
| 20.   | Gearbox Oil Level                                                                                          |
| 21.   | Gearbox Oil Level [COPY]                                                                                   |
| 22.   | Type and Grade of Specified Lubricant                                                                      |
| 23.   | Correct type and grade of specified lubricant                                                              |
| 24.   | Appearance of lubricant                                                                                    |
| 25.   | Free rotation of shafts                                                                                    |
| 26.   | Condition of Input shaft                                                                                   |
| 27.   | Gear tooth condition                                                                                       |
| 28.   | Degree of Gear Wear                                                                                        |
| 29.   | Gear tooth Contact                                                                                         |
| Gearb | ox Summary                                                                                                 |
| 30.   | Summary of Issues and Overall Condition of the Gearbox P30                                                 |
|       | 2- M86610. 68084. HMS. 0621 tapered roller bearing cup<br>2- m86649 HRB. Tapered roller bearing inner race |

- 1- tc. 204 112 31 lipseal 1- 6306 z c3
- 1- stabili seal Boston gear J00338. CSI 1 1.126 2.835 0.313/0.347 TGA11 Lip seal

31. Technician Signature