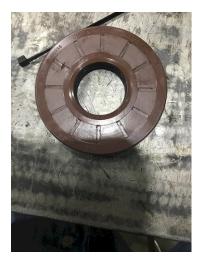

- 1- tc. 204 112 31 lipseal 1- 6306 z c3
- 1- stabili seal Boston gear J00338. CSI 1 1.126 2.835 0.313/0.347 TGA11 Lip seal

31. Technician Signature