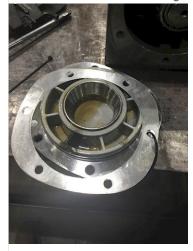

| 7.    | Other conditions                                                                                           |
|-------|------------------------------------------------------------------------------------------------------------|
|       | Gearbox Temperature (F) Moisture Presence                                                                  |
| Gearb | ox Inspection & Evaluation Checklist                                                                       |
| 8.    | Primary drive rotates input shaft in correct direction                                                     |
| 9.    | Condition of Machinery Guards if Present                                                                   |
| 10.   | Condition of Coupling Guards if Present                                                                    |
| 11.   | Type of Coupler:                                                                                           |
| 12.   | Coupling Alignment                                                                                         |
| 13.   | Condition of Housing                                                                                       |
| 14.   | Condition of Mounting Hardware                                                                             |
| 15.   | Breather Vent Installed:                                                                                   |
| 16.   | Condition of Piping & connections (if forced lube system installed)                                        |
| 17.   | Condition of switches, alarms, heaters, coolers or other devices                                           |
| 18.   | Condition of inspection covers                                                                             |
| 19.   | Condition of seals & bearings                                                                              |
| 20.   | Gearbox Oil Level                                                                                          |
| 21.   | Gearbox Oil Level [COPY]                                                                                   |
| 22.   | Type and Grade of Specified Lubricant                                                                      |
| 23.   | Correct type and grade of specified lubricant                                                              |
| 24.   | Appearance of lubricant                                                                                    |
| 25.   | Free rotation of shafts                                                                                    |
| 26.   | Condition of Input shaft                                                                                   |
| 27.   | Gear tooth condition                                                                                       |
| 28.   | Degree of Gear Wear                                                                                        |
| 29.   | Gear tooth Contact                                                                                         |
| Gearb | ox Summary                                                                                                 |
| 30.   | Summary of Issues and Overall Condition of the Gearbox P30                                                 |
|       | 2- M86610. 68084. HMS. 0621 tapered roller bearing cup<br>2- m86649 HRB. Tapered roller bearing inner race |