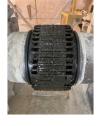

## 8. Services Performed

Upon arrival we inspected the big main gear. The gear is extremely worn and will not mesh with the pinion gear in place. It is wearing out the new pinion. We checked clearances on the two gears and moved one side of the pinion gear in a little to align with the gearbox better. The motor to the gearbox alignment is good because we see no wear on the couplings or the grid. Grease also looks new. We were unable to rotate the unit so we had to use straightedges and do visuals on the couplings.

| 9. Service Technician Recommendations                    |              |  |  |
|----------------------------------------------------------|--------------|--|--|
| Flip the big main gear to ride on the side with no wear. |              |  |  |
| Approval Signatures                                      |              |  |  |
| 10. Service Technician Signature                         | Trevor Hall  |  |  |
|                                                          |              |  |  |
|                                                          |              |  |  |
|                                                          |              |  |  |
|                                                          |              |  |  |
| 1 MA                                                     |              |  |  |
|                                                          |              |  |  |
| 11. Customer Signature                                   | David Wollfe |  |  |
| $\wedge$ $1 \sim 1 / 1$                                  |              |  |  |
|                                                          |              |  |  |
|                                                          |              |  |  |
| 0.000000                                                 |              |  |  |
| - /                                                      |              |  |  |
|                                                          |              |  |  |