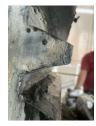

## 8. Services Performed

Upon arrival we inspected the big main gear. The gear is extremely worn and will not mesh with the pinion gear in place. It is wearing out the new pinion. We checked clearances on the two gears and moved one side of the pinion gear in a little to align with the gearbox better. The motor to the gearbox alignment is good because we see no wear on the couplings or the grid. Grease also looks new. We were unable to rotate the unit so we had to use straightedges and do visuals on the couplings.