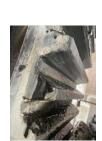

## 8. Services Performed

Upon arrival we inspected the big main gear. The gear is extremely worn and will not mesh with the pinion gear in place. It is wearing out the new pinion. We checked clearances on the two gears and moved one side of the pinion gear in a little to align with the gearbox better. The motor to the gearbox alignment is good because we see no wear on the couplings or the grid. Grease also looks new. We were unable to rotate the unit so we had to use straightedges and do visuals on the couplings.

| 9. Service Technician Recommendations                    |              |  |  |
|----------------------------------------------------------|--------------|--|--|
| Flip the big main gear to ride on the side with no wear. |              |  |  |
| Approval Signatures                                      |              |  |  |
| 10. Service Technician Signature                         | Trevor Hall  |  |  |
|                                                          |              |  |  |
|                                                          |              |  |  |
|                                                          |              |  |  |
|                                                          |              |  |  |
| 1 MA                                                     |              |  |  |
|                                                          |              |  |  |
| 11. Customer Signature                                   | David Wollfe |  |  |
| $\wedge$ $1 \sim 1 / 1$                                  |              |  |  |
|                                                          |              |  |  |
|                                                          |              |  |  |
| 0.000000                                                 |              |  |  |
| - /                                                      |              |  |  |
|                                                          |              |  |  |