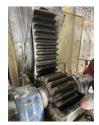

## 8. Services Performed

Upon arrival we inspected the big main gear. The gear is extremely worn and will not mesh with the pinion gear in place. It is wearing out the new pinion. We checked clearances on the two gears and moved one side of the pinion gear in a little to align with the gearbox better. The motor to the gearbox alignment is good because we see no wear on the couplings or the grid. Grease also looks new. We were unable to rotate the unit so we had to use straightedges and do visuals on the couplings.

| 9. Service Technician Recommendations                    |              |  |  |
|----------------------------------------------------------|--------------|--|--|
| Flip the big main gear to ride on the side with no wear. |              |  |  |
| Approval Signatures                                      |              |  |  |
| 10. Service Technician Signature                         | Trevor Hall  |  |  |
|                                                          |              |  |  |
|                                                          |              |  |  |
|                                                          |              |  |  |
|                                                          |              |  |  |
| 1 MA                                                     |              |  |  |
|                                                          |              |  |  |
| 11. Customer Signature                                   | David Wollfe |  |  |
| $\wedge$ $1 \sim 1 / 1$                                  |              |  |  |
|                                                          |              |  |  |
|                                                          |              |  |  |
| 0.000000                                                 |              |  |  |
| - /                                                      |              |  |  |
|                                                          |              |  |  |