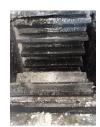

## 8. Services Performed

Upon arrival we inspected the big main gear. The gear is extremely worn and will not mesh with the pinion gear in place. It is wearing out the new pinion. We checked clearances on the two gears and moved one side of the pinion gear in a little to align with the gearbox better. The motor to the gearbox alignment is good because we see no wear on the couplings or the grid. Grease also looks new. We were unable to rotate the unit so we had to use straightedges and do visuals on the couplings.

| 9. Service Technician Recommendations                    |              |  |  |
|----------------------------------------------------------|--------------|--|--|
| Flip the big main gear to ride on the side with no wear. |              |  |  |
| Approval Signatures                                      |              |  |  |
| 10. Service Technician Signature                         | Trevor Hall  |  |  |
|                                                          |              |  |  |
|                                                          |              |  |  |
|                                                          |              |  |  |
|                                                          |              |  |  |
| 1 MA                                                     |              |  |  |
|                                                          |              |  |  |
| 11. Customer Signature                                   | David Wollfe |  |  |
| $\wedge$ $1 \sim 1 / 1$                                  |              |  |  |
|                                                          |              |  |  |
|                                                          |              |  |  |
| 0.000000                                                 |              |  |  |
| - /                                                      |              |  |  |
|                                                          |              |  |  |